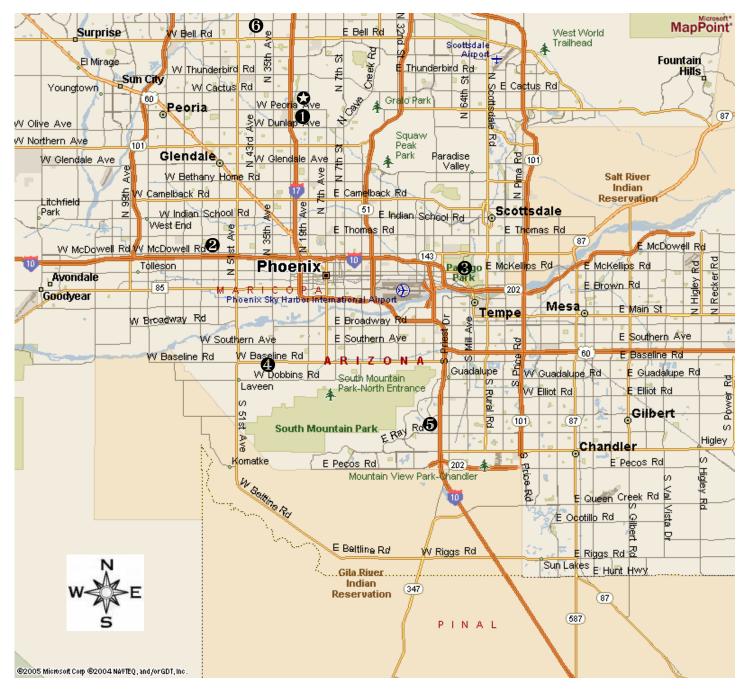

## MAP KEY

- Crowne Plaza (Host) Hotel ➤ 2532 W. Peoria Avenue
- Rose Mofford Sports Complex (4) > 9833 N. 25<sup>th</sup> Avenue
- **2** Desert West Sports Complex (4) > 6602 W. Encanto Blvd.
- Papago Park Softball Complex (4) > 6201 E. Oak St.
- Cesar Chavez Sports Complex (4) > S.  $35^{\text{th}}$  Ave. @ W. Baseline Rd.
- **6** Mountain Vista Park Softball Complex (3) > S.  $48^{th}$  St. @ E. Knox Rd.
- **6** Victory Lane Sports Complex (6)  $> N. 43^{rd}$  Ave. @ W. Pinnacle Peak Rd.