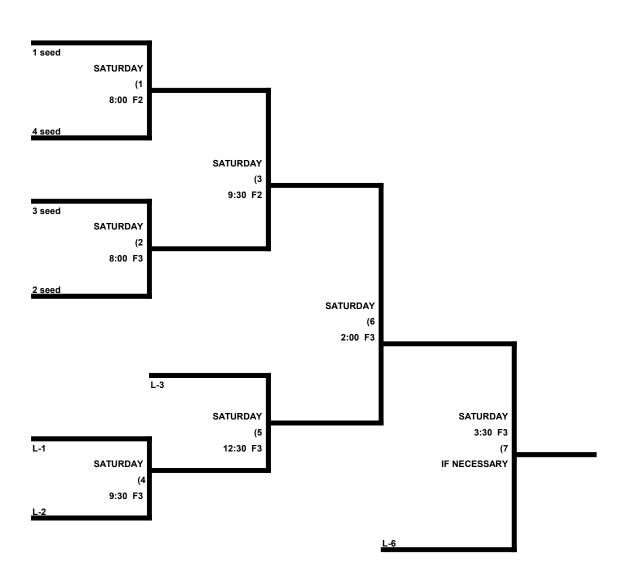

mond Classics   | 3     | 3    | Jersey Masters 65s       |

#### Seeding for Championships Brackets commencing Saturday \* See brackets

#### FORMAT:

5 Game Guarantee

Full round robin with all teams advancing to double elimination

#### HOME RUNS:

AAA vs AAA = 3 HR per team, per game. Additional HR will be declared outs AAA vs AA = 1 HR per team, per game. Additional HR will be declared outs

#### EQUALIZER RULES:

Team 4 (Monkey Joe's Big Nut Company 65s) will receive equalizer in all games played.

#### SEEDING:

- 1) Overall Record
- 2) Head to Head (in full round robin)
- 3) Least Runs Allowed
- 4) Best Run Differential
- 5) Coin Flip

## SSUSA Cape May Qualifier Cape May, NJ October 18 – 19, 2013

Men's 65 Silver Division (AAA / AA) (all games to be played at Goshen Davies Park)