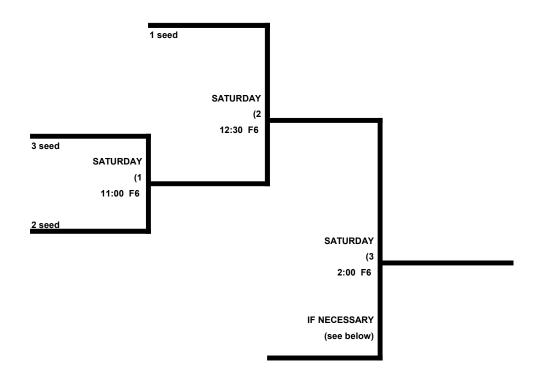

Seeding for Championships Brackets commencing Saturday \* See brackets

FORMAT:

5 Game Guarantee

Double Round Robin into Single Elimination

HOME RUNS: 3 HR per team, per game. Additional HR will be declared outs

#### SSUSA Cape May Qualifier Cape May, NJ October 18 – 19, 2013

Men's 70 / 75 Gold Division (Major / AAA ) (all games to be played at Goshen Davies Park)

NOTE- Game 3 will be played ONLY if an unbeaten team suffers it's 1<sup>st</sup> loss of the tournament in Game 2