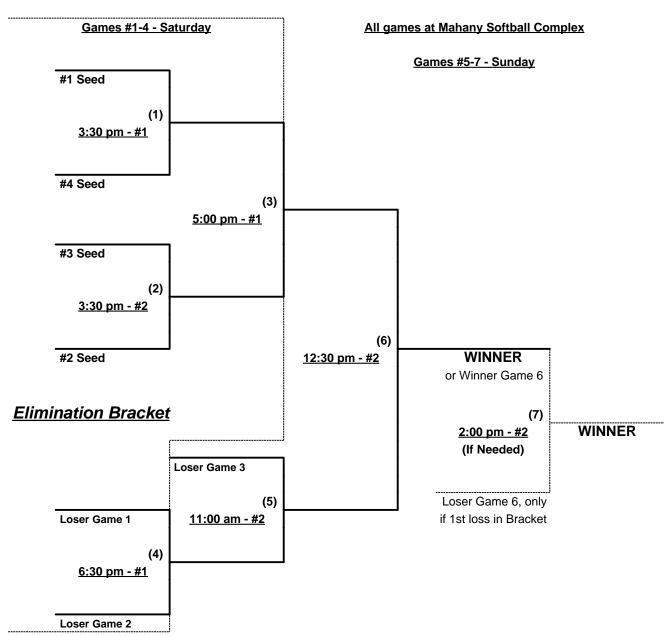

#### Men's 50+ Platinum Division - 4 Teams

| <u>Win</u> | Loss |                      |   | <u>Win</u> | <u>Loss</u> |   |                       |
|------------|------|----------------------|---|------------|-------------|---|-----------------------|
|            |      | 1 Old A's Team First |   |            |             | 3 | <b>Reed's Masters</b> |
|            |      | 2 50 Old Dawgs       | _ |            |             | 4 | Roaddogs              |

## Friday - September 9, 2005 - Maidu Softball Complex

| Time   | #   | Runs | Team Name          | Field | # | Runs | Team Name          |
|--------|-----|------|--------------------|-------|---|------|--------------------|
| 3:30 F | M 1 |      | Old A's Team First | 2     | 2 |      | 50 Old Dawgs       |
| 3:30 F | M 4 |      | Roaddogs           | 3     | 3 |      | Reed's Masters     |
| 5:00 F | M 2 |      | 50 Old Dawgs       | 2     | 4 |      | Roaddogs           |
| 5:00 P | M 3 |      | Reed's Masters     | 3     | 1 |      | Old A's Team First |

#### Saturday - September 10, 2005 - Mahany Softball Complex

| Time     | # | Runs | Team Name          | Field | # | Runs | Team Name    |
|----------|---|------|--------------------|-------|---|------|--------------|
| 12:30 PM | 3 |      | Reed's Masters     | 1     | 2 |      | 50 Old Dawgs |
| 12:30 PM | 1 |      | Old A's Team First | 2     | 4 |      | Roaddogs     |

Seeding after above games for Double Elimination Bracket commencing SATURDAY afternoon

Format: Three (3) Round Robin games to seed Double Elimination Bracket

Time Limits - Round Robin: 60 minutes, plus open inning Brackets: 65 minutes, plus open inning

Championship Game(s): 7 Innings Full

Home Runs - 3 plus 1-up, Singles

Tie Breakers - Head to head, least runs allowed, run differential, coin toss

Rev: 09/01/2005