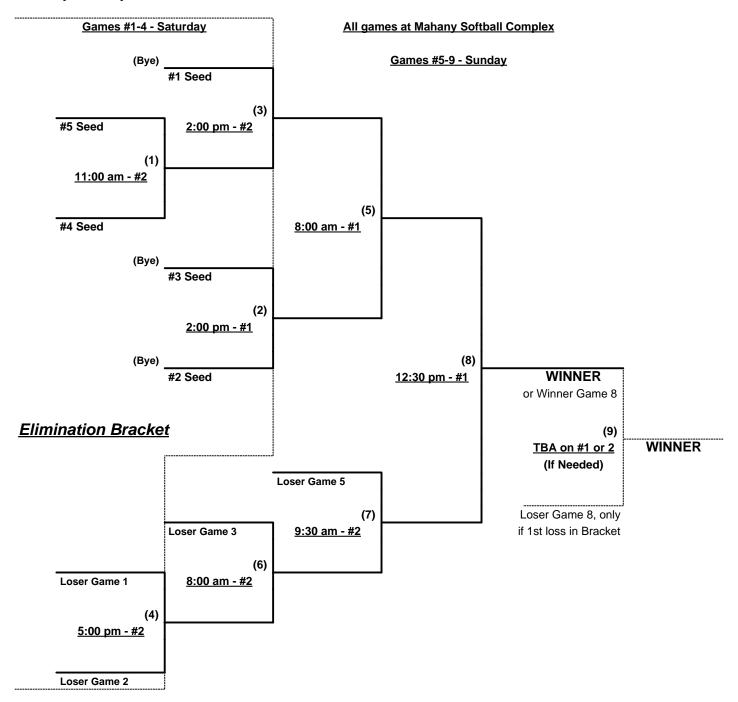

#### Men's 50+ Silver Division - 7 Teams

| <u>Win</u> | <u>Loss</u> |     |                | <u>Win</u> | <b>Loss</b> |   |                        |
|------------|-------------|-----|----------------|------------|-------------|---|------------------------|
|            |             | 1   | Base Hawgs     |            | ĺ           | 5 | Redwood City Reds      |
|            |             | 2   | Double Play    |            |             | 6 | 1st Draft              |
|            |             | 3   | ODB            |            |             | 7 | Sacramento Saints 50's |
|            |             | - 4 | NorCal Legends |            | •           | - |                        |

## Friday - September 9, 2005 - Mahany Softball Complex

| Time     | # | Runs | Team Name              | Field | # | Runs | Team Name                |
|----------|---|------|------------------------|-------|---|------|--------------------------|
| 11:00 AM | 5 |      | Redwood City Reds      | 1     | 2 |      | Double Play              |
| 11:00 AM | 3 |      | ODB                    | 2     | 7 |      | § Sacramento Saints 50's |
| 2:00 PM  | 2 |      | Double Play            | 1     | 3 |      | ODB                      |
| 2:00 PM  | 7 |      | Sacramento Saints 50's | 2     | 1 |      | Base Hawgs               |
| 3:30 PM  | 4 |      | NorCal Legends         | 1     | 5 |      | Redwood City Reds        |
| 3:30 PM  | 1 |      | Base Hawgs             | 2     | 6 |      | § 1st Draft              |
| 5:00 PM  | 6 |      | 3 1st Draft            | 1     | 4 |      | NorCal Legends           |

## Saturday - September 10, 2005 - Mahany Softball Complex

| Time     | #       | Runs        | Team Name                      | Field     | #        | Runs         | Team Name              |
|----------|---------|-------------|--------------------------------|-----------|----------|--------------|------------------------|
| 8:00 AM  | 7       | §           | Sacramento Saints 50's         | 1         | 5        |              | Redwood City Reds      |
| 8:00 AM  | 6       | §           | 1st Draft                      | 2         | 3        |              | ODB                    |
| 9:30 AM  | 2       |             | Double Play                    | 1         | 4        |              | NorCal Legends         |
| 9:30 AM  | 3       | ¶           | ODB                            | 2         | 1        |              | Base Hawgs             |
| •        | Seeding | after above | games for 50-AAA Double Elimir | ation Bra | ckets c  | mmencing     | SATURDAY morning       |
| 11:00 AM | 6       |             | 1st Draft                      | 1         | 7        |              | Sacramento Saints 50's |
|          |         | §           | Team noted RECEIVES 5-runs     | s OR 11 D | efernsiv | e players ed | <sub>l</sub> ualizer   |

<sup>¶</sup> Game does NOT count in Round Robin Standings for Team #3

## Sunday - September 11, 2005 - Maidu Softball Complex

| Time    | # | Runs | Team Name              | Field | # | Runs | Team Name              |
|---------|---|------|------------------------|-------|---|------|------------------------|
| 8:00 AM | 7 |      | Sacramento Saints 50's | 4     | 6 |      | 1st Draft              |
| 9:30 AM | 6 | "If  | " 1st Draft            | 4     | 7 |      | Sacramento Saints 50's |

Format: Three (3) game Round Robin to seed 50-AAA Double Elimination Bracket

Teams #1-5 play Double Elimination bracket for 50-AAA Championship

Teams #6-7 play 'Best 2 of 3' for 50-AA Championship

Time Limits - Round Robin: 60 minutes, plus open inning Brackets: 65 minutes, plus open inning

Championship Game(s): 7 Innings Full, no time limit

Home Runs - Round Robin and AAA Bracket: 1 plus 1-up, Singles AA Best 2 of 3: Out

Tie Breakers - Head to head, least runs allowed, run differential, coin toss