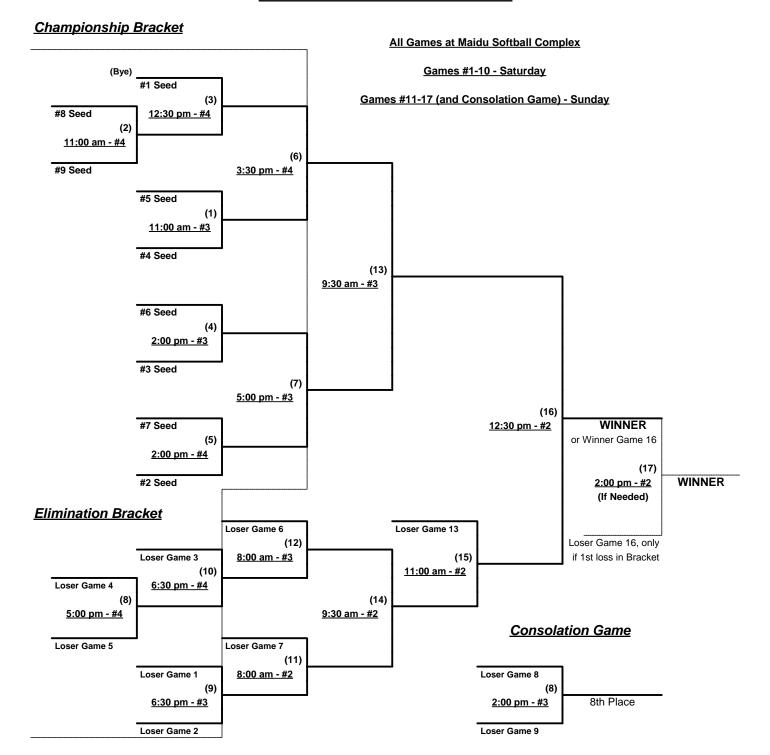

#### Men's 55+ AAA Division - 9 Teams

| <u>Win</u> | <b>Loss</b> |            |                         | <u>Win</u> | <b>Loss</b> |   |                     |
|------------|-------------|------------|-------------------------|------------|-------------|---|---------------------|
|            |             | 1          | 55 Old Dawgs            |            |             | 6 | STIXX               |
|            |             | 2          | Base Hawgs              |            |             | 7 | Russell Real Estate |
|            |             | <b>-</b> 3 | Bay Area Supporters     |            |             | 8 | Titans              |
|            |             | 4          | Fountain Valley Outlaws |            |             | 9 | Top Gun 55's        |
|            |             | -<br>5     | Out of Storage          |            | •           | - | -                   |

# Friday - September 9, 2005 - Maidu Softball Complex

| Time     | # | Runs | Team Name               | Field | # | Runs | Team Name               |
|----------|---|------|-------------------------|-------|---|------|-------------------------|
| 8:00 AM  | 3 |      | Bay Area Supporters     | 2     | 6 |      | STIXX                   |
| 8:00 AM  | 4 |      | Fountain Valley Outlaws | 3     | 5 |      | Out of Storage          |
| 8:00 AM  | 2 |      | Base Hawgs              | 4     | 1 |      | 55 Old Dawgs            |
| 9:30 AM  | 1 |      | 55 Old Dawgs            | 2     | 3 |      | Bay Area Supporters     |
| 9:30 AM  | 5 |      | Out of Storage          | 3     | 8 |      | Titans                  |
| 9:30 AM  | 9 |      | Top Gun 55's            | 4     | 7 |      | Russell Real Estate     |
| 11:00 AM | 6 |      | STIXX                   | 2     | 4 |      | Fountain Valley Outlaws |
| 11:00 AM | 8 |      | Titans                  | 3     | 9 |      | Top Gun 55's            |
| 11:00 AM | 7 |      | Russell Real Estate     | 4     | 2 |      | Base Hawgs              |

Seeding after above games for Double Elimination Brackets commencing SATURDAY morning

Format: Two (2) Robin Games to seed Double Elimination Bracket (with Consolation Game)

Time Limits - Round Robin: 60 minutes, plus open inning Brackets: 65 minutes, plus open inning

Championship Game(s): 7 Innings Full

Home Runs - 1 plus 1-up, Singles

Tie Breakers - Head to head, least runs allowed, run differential, coin toss

Rev: 09/01/2005