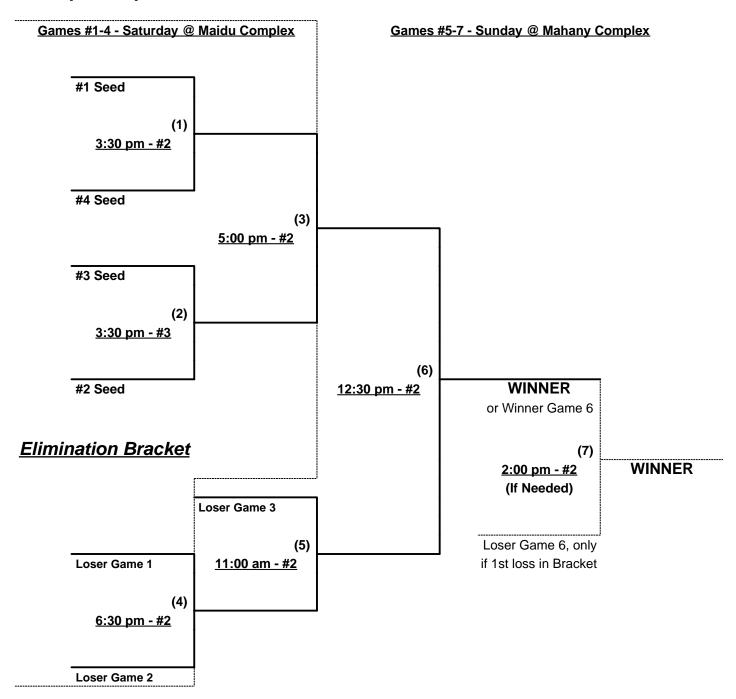

#### Men's 55+ Platinum Division - 4 Teams

| <u>Win</u> | Loss |   |                    | <u>Win</u> | Loss |   |                  |
|------------|------|---|--------------------|------------|------|---|------------------|
|            |      | 1 | California Old A's |            |      | 3 | Animals          |
|            |      | 2 | The Farm           |            |      | 4 | W.E. Ruth Realty |

## Friday - September 9, 2005 - Mahany Softball Complex

| Time     | # | Runs | Team Name          | Field | # | Runs | Team Name          |
|----------|---|------|--------------------|-------|---|------|--------------------|
| 8:00 AM  | 4 |      | W.E. Ruth Realty   | 1     | 3 |      | Animals            |
| 8:00 AM  | 1 |      | California Old A's | 2     | 2 |      | The Farm           |
| 9:30 AM  | 3 |      | § Animals          | 1     | 1 |      | California Old A's |
| 9:30 AM  | 2 |      | The Farm           | 2     | 4 | ;    | W.E. Ruth Realty   |
| 9:30 AM  | 3 |      | § Animals          | 1     | 2 |      | The Farm           |
| 12:00 PM | 1 |      | California Old A's | 2     | 4 |      | W.E. Ruth Realty   |

Seeding after above games for Double Elimination Bracket commencing SATURDAY afternoon

§ Teams #3-4 RECEIVE 5-run or 11-defensive-player equalizer in ALL games vs. Teams #1-2

Format: Full (3-game) Round Robin Games to seed Double Elimination Bracket

Time Limits - Round Robin: 60 minutes, plus open inning Brackets: 65 minutes, plus open inning

Championship Game(s): 7 Innings Full, no time limit

Home Runs - 3 plus 1-up, Singles

Tie Breakers - Head to head, least runs allowed, run differential, coin toss