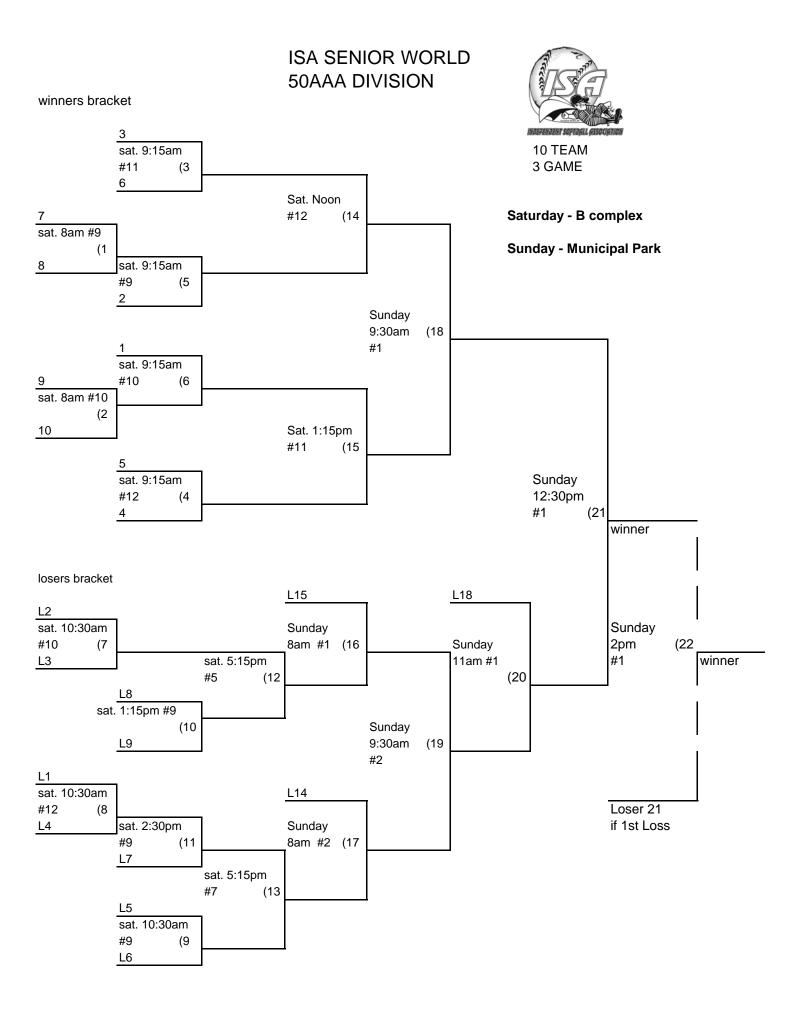

ISA SENIORS WORLD GALLATIN, TN JULY31 - AUG. 2, 2009

## **50 AAA DIVISION**

|     |                    | WON | <u>LOSS</u> |
|-----|--------------------|-----|-------------|
| 1.  | Ram Softball       |     |             |
| 2.  | Kaysons Grille     |     |             |
| 3.  | Chicago Prime 50's |     |             |
| 4.  | OG's               |     |             |
| 5.  | Ol' Skool          |     |             |
| 6.  | Monster Softball   |     |             |
| 7.  | KC Renegades, AA   |     |             |
| 8.  | Magnolia Softball  |     |             |
| 9.  | Dub's Bar-B-Que    |     |             |
| 10. | . Perfect Pay      |     |             |

FORMAT: AAA plays 2 seed games for seeding into a 3 game guarantee bracket

Team #7 gets 5 runs or 11 defensive players in all games

Home Run Rule: AAA gets 3 per game, Excessive HR'S = outs

Run Rule = 5 runs per 1/2 inning, with the last inning being an open inning

**Time Limits =** 60 min. + 1 inning in seed games - 65 min. + 1 inning in bracket games Championship games are 7 innings

Tie Breakers: Least Runs Allowed. Run Differential, Coin Toss

Schedule Subject to change at Discretion of tournament and Field Directors