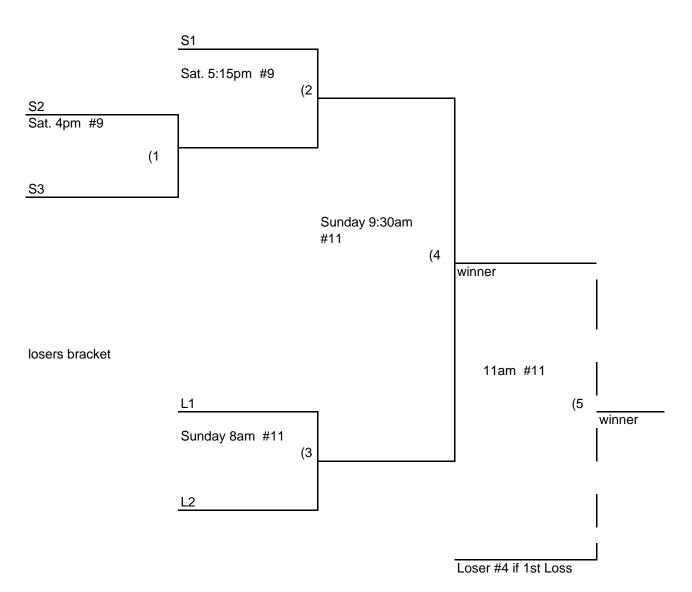

games for seeding into a 3 game guarantee bracket

55M+ plays 3 seed games for seeding into a double elimination bracket

Team #8 AI Estes is a 50M+ team and will give 5 runs or 11 defensive players in all seed games. **Home Run Rule:** 50M gets 5 home runs per game - 55M+ gets 8 home runs per game

**Function** Function of the second termination of termi

Excessive HR's = OUTS - All seed games and the 50M bracket will get 5 HR's per game

**Time Limit:** 60 min. + 1 inning in seed games - 65 min. + 1 inning in bracket games Championship games are 7 innings

**Tie Breakers:** Least runs allowed - Run Differential - coin flip

Schedule subject to change at discretion of tournament and field director

# ISA SENIORS WORLD GALLATIN, TN

# 55 MAJOR+ DIVISION



3 Team

#### S = SEED L = LOSER



winners bracket

### ISA SENIOR WORLD GALLATIN, TN JULY31 - AUG. 2, 2009



### 55 AAA - AA DIVISION

|                                     | <u>WON</u> | LOSS |
|-------------------------------------|------------|------|
| 1. Brickyard Fiddy-5, AAA           |            |      |
| 2. Kansas City 55's, AAA            |            |      |
| 3. Texas Legends 55, AAA            |            |      |
| 4. Nationwide/Indiana Classics, AAA |            |      |
| 5. Indiana Legends, AAA             |            |      |
| 6. Mattingly's, AAA                 |            |      |
| 7. Birmingham 55's, AAA             |            |      |
| 8. Magellan Investments, AAA        |            |      |
| <b>.</b>                            |            |      |
| 9. Zeppelin, AA