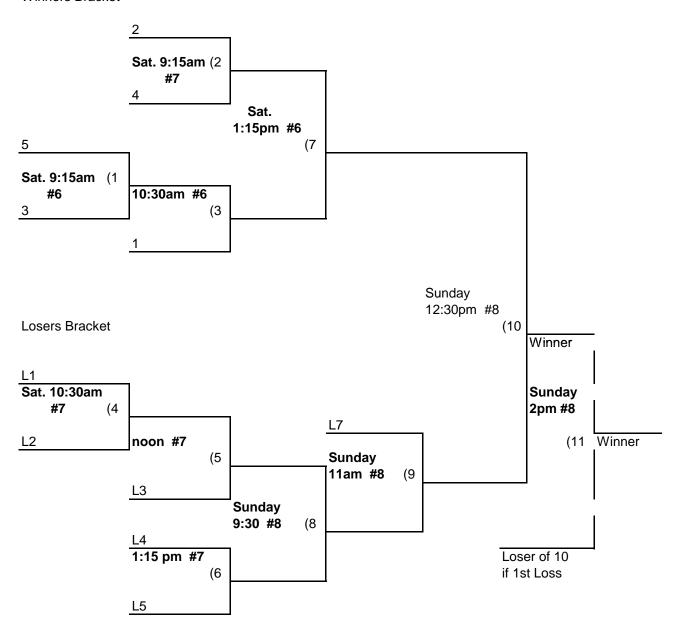

| loolo CE            | ·                 |
| G1 - Noon - Di  | a. #6 - Raymond Jame                | s VS Jim &                                           | J0e's 65 65         | o min. + 1 inninç |
| G2 - 2:30pm - I | Dia. #6 - Raynond Jam               | esVS Jim 8                                           | & Joe's 65 7        | 7 innings         |
| SUNDAY: Aug     | . 2, 2009                           |                                                      |                     |                   |
| G3 if game - 8a | am - Dia. #8 - Raymono              | I James VS                                           | Jim & Joe's         | - 7 innings       |

## ISA SENIOR WORLD GALLATIN, TN JULY 31 - AUG.2, 2009

## **65 AAA Division**



5 TEAM 3 GAME

Winners Bracket