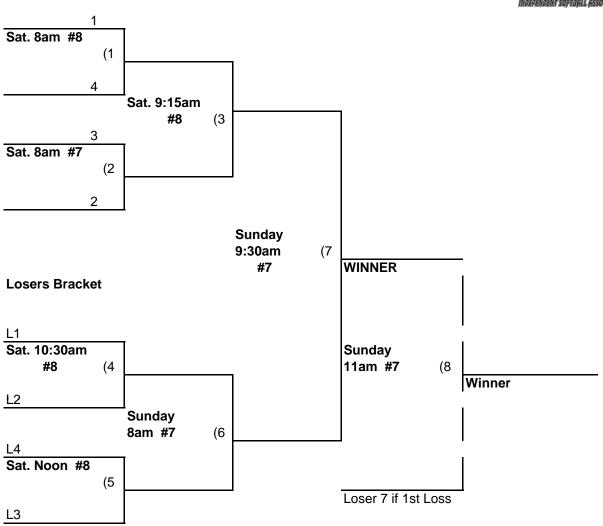

| #7        |
| 10:15AM     |             | 5 VS 6 |             | #6        |
| 10:15AM     |             | 8 VS 7 |             | #5        |

#### FORMAT: Two game round robin to seed into a 3 game guarantee bracket

Teams 1 - 4 will seed into the Major - Major+ Division

Teams 5 - 8 will seed into the AAA - AA Division

Home Runs = Major+/Major = 5 and AAA/AA = 3

Team #8 gets 5 runs in all games

Teams 3 and 4 get 5 runs when playing team 1 or 2

TIME LIMIT - pool games 60 min + 1inning, bracket play is 65 min. +1 inning Championship game is 7 innings

Tie Breakers: Least runs allowed, run differential, coin toss

Schedule is subject to change at discretion of tournament and field director

## ISA SENIOR WORLD 70 MAJOR+/ MAJOR DIVISION

GALLATIN, TN



#### **Winners Bracket**



# ISA SENIOR WORLD GALLATIN, TN 70 AAA / AA DIVISION



#### **WINNERS BRACKET**