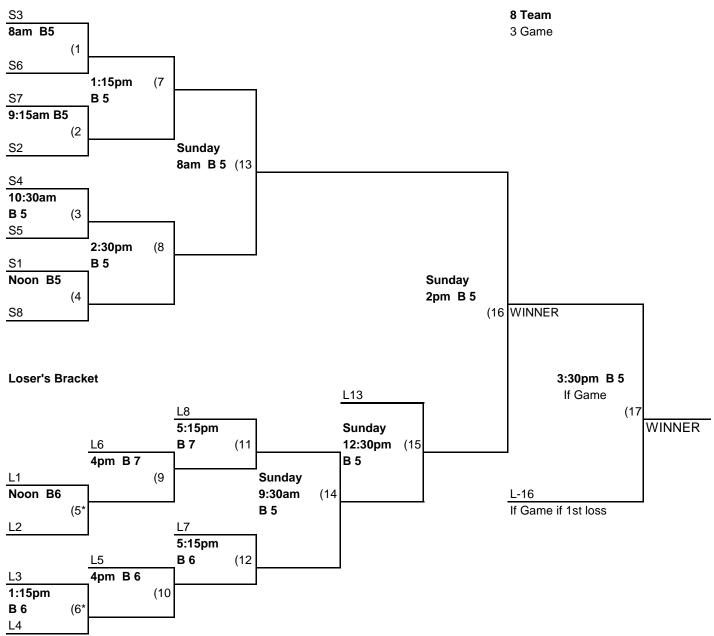

# ISA SENIORS WORLD GALLATIN, TN JULY 30 - AUG. 1, 2010 Winners Bracket

FORMAT: play 2 seed games for seeding into a 3 game guarantee bracket

Home Run Rule: Major gets 5 home runs per game - excessive HR's = Outs

Time Limit: 60 min. + 1 inning in seed games - 65 min. + 1 inning in bracket games

Championship games are 7 innings

Runs Per Inning: 5 runs per inning - last inning is open Run Rule: We will use a 20 run rule after 5 innings

Tie Breakers: Least runs allowed - Run Differential - coin flip