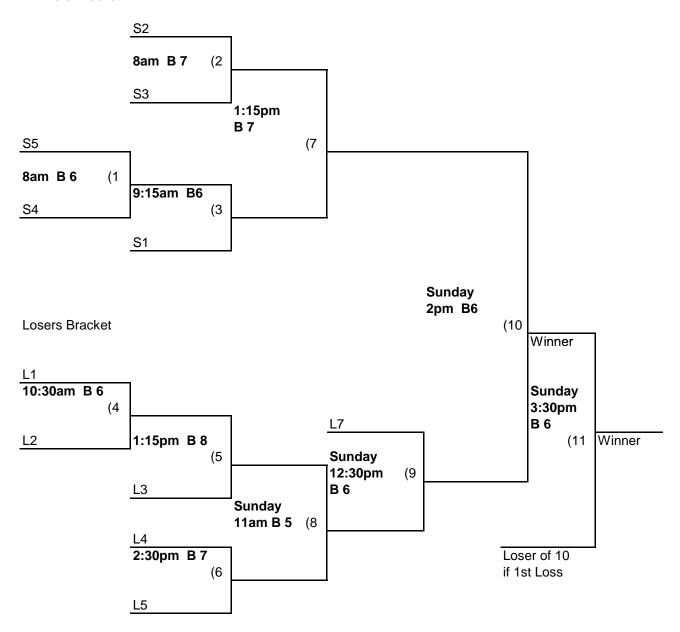

## **60 AAA Division**

5 TEAM 3 GAME

Winners Bracket

FORMAT: AAA plays 2 seed games for seeding into a 3 game guarantee bracket

Home Run Rule: AAA gets 3 per game, Excessive HR'S = OUTS

Runs Per Inning = 5 runs per 1/2 inning, with the last inning being an open inning

Run Rule: In bracket games we will use a 20 run rule after 5 innings.

Time Limits = 60 min. + 1 inning in seed games - 65min. + 1 inning in bracket games

Championship games are 7 innings

Tie Breakers: Least Runs Allowed. Run Differential, Coin Toss