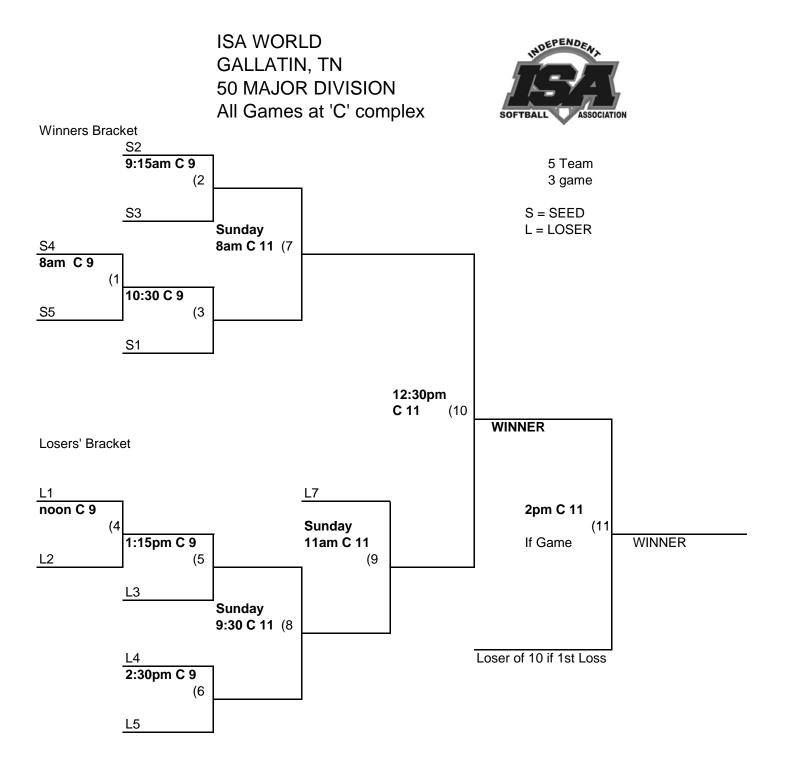

# 50 Major Division

|    |                     | <u>WON</u> | <u>LOSS</u> |
|----|---------------------|------------|-------------|
| 1. | Milwaukee Merchants |            |             |
| 2. | DeClaire Insurance  |            |             |
| 3. | Team Arkansas/Miken |            |             |
| 4. | Kaysons Grille 50's |            |             |
| 5. | 50 Caliber          |            |             |

# FRIDAY JULY 30, 2010 - 'C' COMPLEX - Triple Creek Park

| <u>RUNS</u> | TEAM #      | <u>RUNS</u>                          | <u>DIA. #</u>               |
|-------------|-------------|--------------------------------------|-----------------------------|
|             | 1 vs 2      |                                      | C 11                        |
|             | 3 vs 1      |                                      | C 11                        |
|             | 2 vs 5      |                                      | C 11                        |
|             | 3 vs 4      |                                      | C 11                        |
|             | 4 vs 5      |                                      | C 11                        |
|             | <u>RUNS</u> | 1 vs 2<br>3 vs 1<br>2 vs 5<br>3 vs 4 | 1 vs 2 3 vs 1 2 vs 5 3 vs 4 |

FORMAT: 50M plays 2 seed games for seeding into a 3 game guarantee bracket

**Home Run Rule:** 50M gets 5 home runs per game - Excessive HR's = OUTS

**Time Limit:** 60 min. + 1 inning in seed games - 65 min. + 1 inning in bracket games Championship games are 7 innings

Runs Per Inning = 5 runs per inning with the last inning being an open inning.

Run Rule = In bracket games only, 20 runs after 5 innings is a complete game.

Tie Breakers: Least Runs allowed - Run Differential - coin flip

Schedule subject to change at discretion of tournament and field director

Any changes made will be handed out at the Managers meeting on Thursday Night.

ISA SENIORS WORLD GALLATIN, TN JULY 30 - AUG. 1, 2010