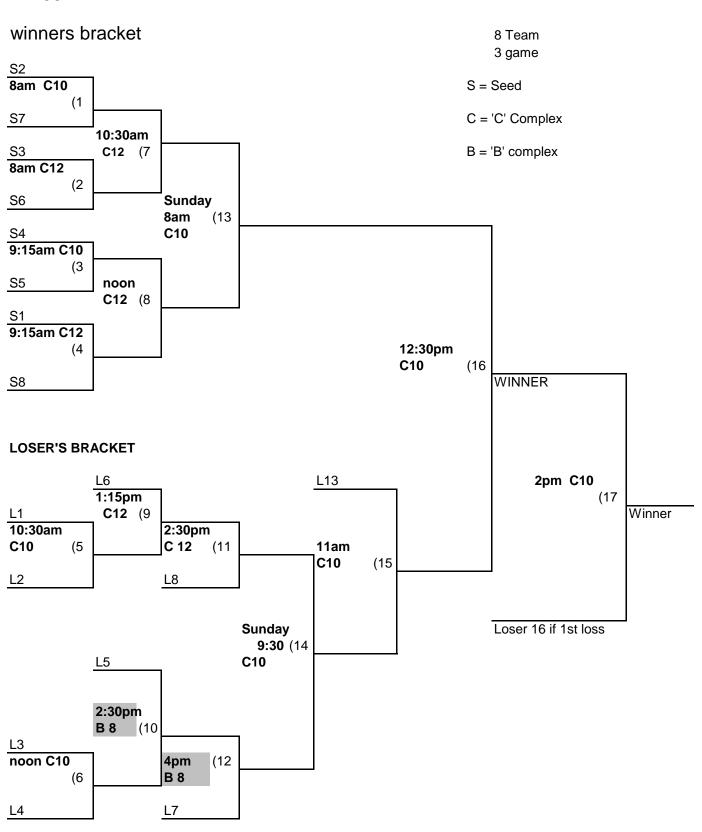

1 inning in bracket games Championship games are 7 innings

Tie Breakers: Least Runs Allowed. Run Differential, Coin Toss

#### Schedule Subject to change at Discretion of tournament and Field Directors

Any changes made will be handed out at the Managers meeting on Thursday night.

| 55 Majors Best 2 out of 3<br>Saturday - G#1 - 4pm - Dia. B5 | Kayson's Grille | vs   | Kinnco Services |  |
|-------------------------------------------------------------|-----------------|------|-----------------|--|
| 7 innings · G#2 - 5:15pm - Dia. B5                          | Kayson's Grille |      | Kinnco Services |  |
| Sunday - 8/1 - G #3- IF Game<br>7 innings - 8am - C12 -     | Kayson's Grille | _ VS | Kinnco Services |  |

# ISA SENIORS WORLD GALLATIN, TN

# SOFTBALL ASSOCIATION

#### **55 AAA**



# ISA SENIOR WORLDS GALLATIN, TN JULY 30 - AUG. 1, 2010



#### **55 AA DIVISION**

|                        | <u>WON</u>  | <u>LOSS</u> |
|------------------------|-------------|-------------|
| Ameriprise Financial   |             |             |
| 2. Dayton Legends 55's |             |             |
| 3. Zeppelin            |             |             |
| 4. OL' Skool 55        | <del></del> | <u>-</u>    |

#### FRIDAY - JULY 30, 2010 - 'B' COMPLEX - TRIPLE CREEK PARK

| <u>TIME</u> | <u>RUNS</u> | TEAM # | <u>RUNS</u> | <u>DIA. #</u> |
|-------------|-------------|--------|-------------|---------------|
| 11:30am     |             | 1 vs 4 |             | B 8           |
| 11:30am     |             | 2 vs 3 |             | В7            |
| 2:15pm      |             | 4 vs 2 |