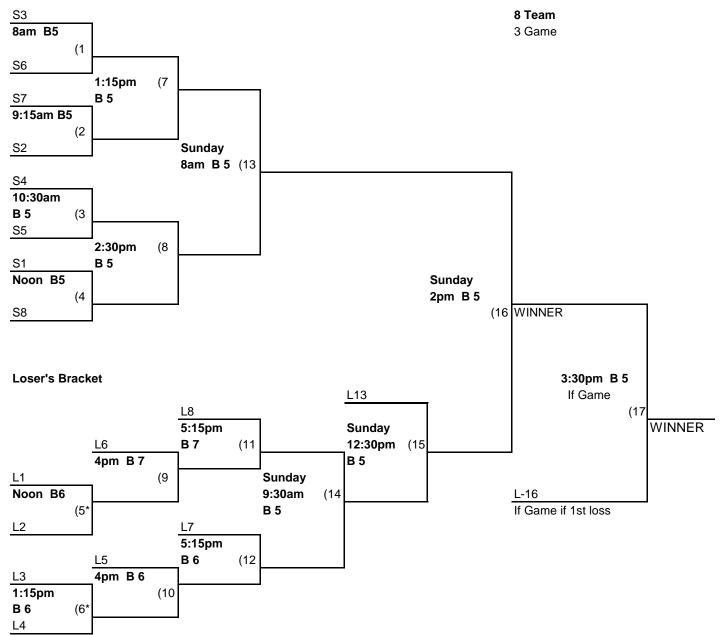

#### 65 AAA / 70M+ DIVISION

| <ol> <li>65 AAA</li> <li>Jobs/Indy 65's</li> <li>Columbus Silver Sticks</li> <li>West Michigan Carelinc</li> <li>Dayton Legends 65's</li> <li>Major Plus</li> <li>Doc's Sports Retreat</li> <li>Suncoast Ortho.</li> <li>FRIDAY - 7-30-10 'B' COMPLEX -</li> </ol>                                                                                                                                                                                                                                                                                                                                                                                                                                                                                                                                                                                                                                                     | WON                                      | LOSS | -<br>-<br>-<br>-                                                  |  |  |
|------------------------------------------------------------------------------------------------------------------------------------------------------------------------------------------------------------------------------------------------------------------------------------------------------------------------------------------------------------------------------------------------------------------------------------------------------------------------------------------------------------------------------------------------------------------------------------------------------------------------------------------------------------------------------------------------------------------------------------------------------------------------------------------------------------------------------------------------------------------------------------------------------------------------|------------------------------------------|------|-------------------------------------------------------------------|--|--|
| 9am     2       9am     1       10:15am     5       1pm     4       1pm     5       2:15pm     6                                                                                                                                                                                                                                                                                                                                                                                                                                                                                                                                                                                                                                                                                                                                                                                                                       | EAM # VS 6 VS 5 VS 3 VS 1 VS 2 VS 3 VS 4 | RUNS | DIA. # B 7 B 8 B 7 B 7 B 7 B 8 B 7 B 8 B 7 Municipal Park Dia. #1 |  |  |
| FORMAT: 65 AAA plays 2 seed games for seeding into a 3 game guarantee bracket 70M+ plays 3 round robin games - play the best 2 out of 3 for the Championship  Run Rule = 5 runs per 1/2 inning, with the last inning being an open inning  65 AAA teams get 11 defensive players when playing a 70M+ Team.  Home Run Rule: 65AAA playing a 70M+ - 3 home runs per team per game - excessive HR's = outs  65 AAA playing 65AAA is 3 per game - then outs - 70M+ is 10 per game, then outs  Time Limits = 60 min. + 1 inning in seed games - 65min. + 1 inning in bracket games  Championship games are 7 innings  Run Rule: In bracket games only we will use a 20 run rule after 5 innings.  Tie Breakers: Least Runs Allowed. Run Differential, Coin Toss  Schedule Subject to change at Discretion of tournament and Field Directors  Any changes made will be handed out at the managers meeting on Thursday night. |                                          |      |                                                                   |  |  |
| 70M+ BEST 2 OUT OF 3 at Municipal Park SAT G1 - 2:30pm - DIA. M2Suncoast vsDoc's Sports - 65min + 1inning                                                                                                                                                                                                                                                                                                                                                                                                                                                                                                                                                                                                                                                                                                                                                                                                              |                                          |      |                                                                   |  |  |
| Sun G2 - 11AM - DIA. M2Suncoast vsDoc's Sports - 7 innings Sunday - If Game - 12:30pm = Dia. M2Suncoast vsDoc's Sports - 7 innings                                                                                                                                                                                                                                                                                                                                                                                                                                                                                                                                                                                                                                                                                                                                                                                     |                                          |      |                                                                   |  |  |