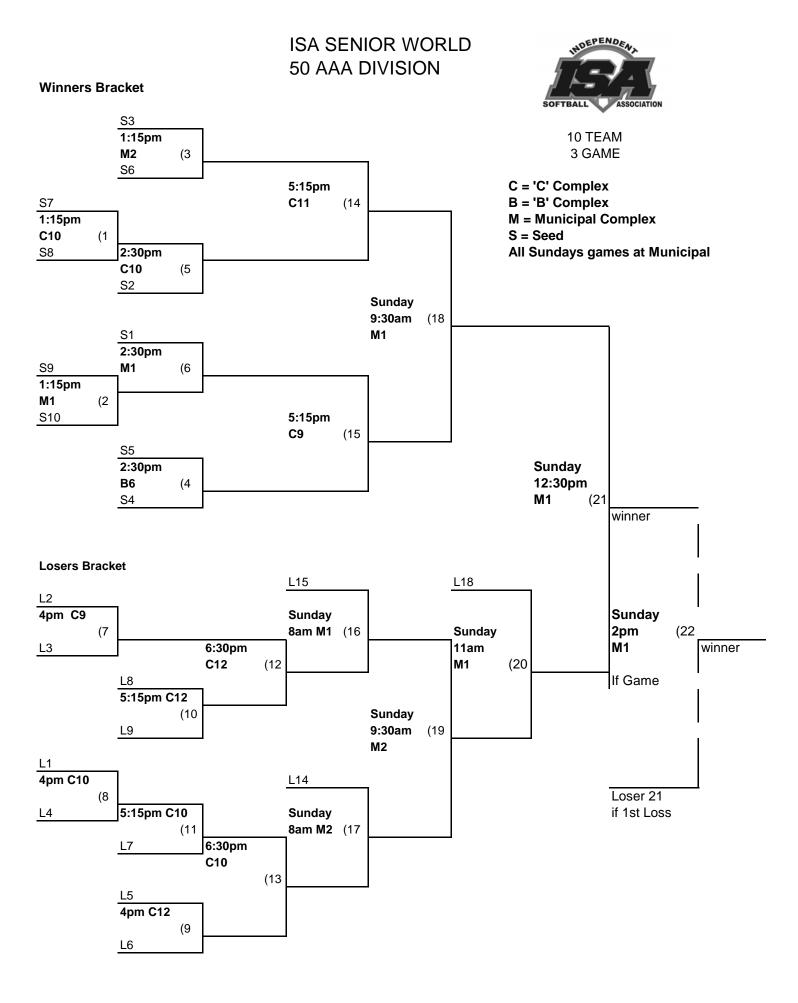

# **50 AAA DIVISION**

|    |                     | <u>WON</u> | <u>LOSS</u> |
|----|---------------------|------------|-------------|
| 1. | D.T. Express        |            |             |
| 2. | Louisville OG's     |            |             |
| 3. | Marshalls Tap       |            |             |
| 4. | Montgomery Swarm    |            |             |
| 5. | Ram Softball        |            |             |
| 6. | Louisiana Legends   |            |             |
| 7. | Monster Softball II |            |             |
| 8. | KC Renegades        |            |             |
| 9. | Brickyard 50's      |            |             |
| 10 | . Magnolia Softball |            |             |

#### FRIDAY - 7-30-10 - 'C' COMPLEX - Triple Creek Park

| <u>TIME</u> | <u>RUNS</u> | TEAM #  | <u>RUNS</u> | DIA. #                |
|-------------|-------------|---------|-------------|-----------------------|
| 10:15am     |             | 1 vs 2  |             | C 10                  |
| 11:30am     |             | 9 vs 10 |             | C 10                  |
| 2:15pm      |             | 7 vs 3  |             | C 11                  |
| 2:15pm      |             | 5 vs 8  |             | C 10                  |
| 3:30pm      |             | 1 vs 5  |             | C 9                   |
| 3:30pm      |             | 6 vs 4  |             | C 10                  |
| 5pm         |             | 3 vs 10 |             | C 10                  |
| 5pm         |             | 4 vs 9  |             | B' Complex Dia. # B 5 |
| 5pm         |             | 6 vs 7  |             | B' Complex Dia. # B 8 |
| 5pm         |             | 8 vs 2  |             | C 9                   |

FORMAT: AAA plays 2 seed games for seeding into a 3 game guarantee bracket

Home Run Rule: AAA gets 3 per game, Excessive HR'S = outs

Runs Per Inning = 5 runs per 1/2 inning, with the last inning being an open inning Run Rule = In bracket games only we will use a 20 run rule after 5 innings

**Time Limits =** 60 min. + 1 inning in seed games - 65 min. + 1 inning in bracket games

Championship games are 7 innings

Tie Breakers: Least Runs Allowed. Run Differential, Coin Toss

#### Schedule Subject to change at Discretion of tournament and Field Directors

Any changes made will be handed out at the Managers meeting on Thursday Night.