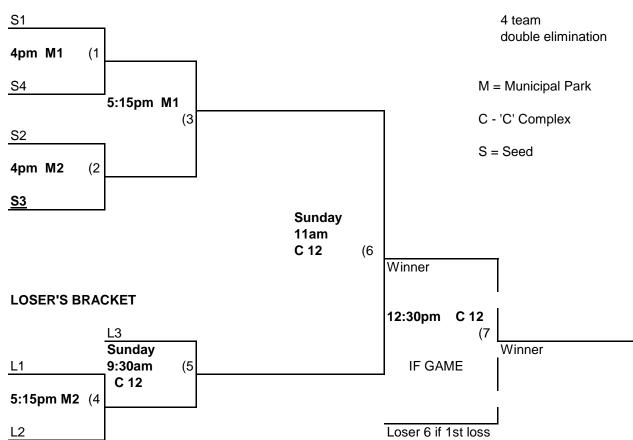

1 vs 2 |             | B 8           |
| 5pm         |             | 1 vs 3 |             | В7            |

Format: 3 pool games for seeding into a double elimination bracket

Home Runs: 1 per team - excessive HR's = OUTS

Time Limit: 60 min. +1 inning in seed games. 65 min. + 1 inning bracket games

Runs Per Inning: 5 runs per inning with the last inning being an open inning

Run Rule: A 20 run rule after 5 innings will be used.

Tie Breakers: Head to Head, Runs Allowed, Run Differential, Coin flip

Schedule subject to change at discretion of tournament and field director

Any change in schedule will be handed out at the managers meeting on Thursday Night.

#### 55 AA Bracket

#### **WINNER'S BRACKET**

Saturday games at Municipal Park Sundays games at 'C' Complex - Triple Creek Park





ISA SENIOR WORLD GALLATIN, TN JULY 30 - AUG. 1, 2010



#### **60 MAJOR DIVISION**

|    |                    | <u>WON</u> | LOSS |
|----|--------------------|------------|------|
| 1. | Lakeshore Eng.     |            |      |
| 2. | Wild Bunch         |            |      |
| 3. | Handeland Flooring |            |      |
| 4. | KC Kids            |            |      |
| 5. | Michigan Express   |            |      |
| 6. | D.O.C. Softball    |            |      |
| 7. | MN Masters White   |            |      |
| 8. | Jim & Joe's Icemen |            |      |

#### FRIDAY - July 30, 2010 - 'B' Complex - Triple Creek Park

| <u>TIME</u> | <u>runs</u> | TEAM#  | <u>RUNS</u> | <u>DIA. #</u> |
|-------------|-------------|--------|-------------|---------------|
| 10:15am     |             | 7