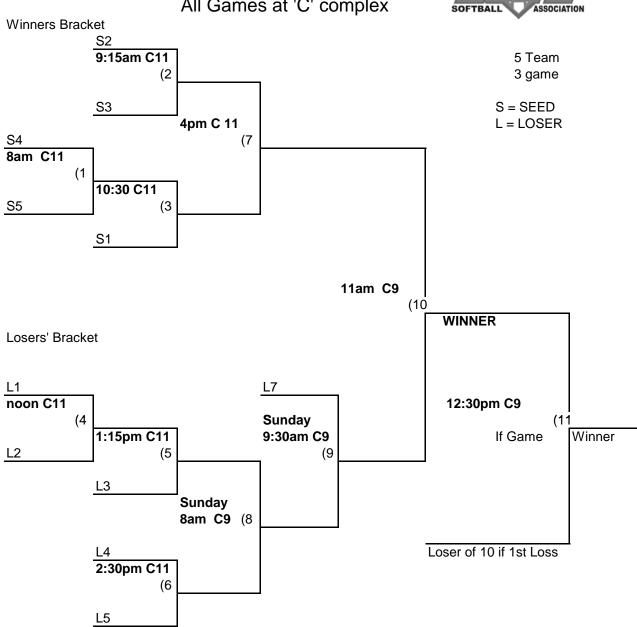

e Run Rule:** 55M+ gets 10 home runs per game - Excessive HR's = OUTS

Equalizer Rule - Team #5 gets 5 runs or 11 defensive players in all games.

Tournament director reserves the right to change the equalizer rule if needed.

Time Limit: 60 min. + 1 inning in seed games - 65 min. + 1 inning in bracket games

Championship games are 7 innings

Runs Per Inning = 5 runs per inning with the last inning being an open inning.

Run Rule = In bracket games only, 20 runs after 5 innings is a complete game.

Tie Breakers: Least Runs allowed - Run Differential - coin flip

Schedule subject to change at discretion of tournament and field director

Any changes made will be handed out at the Managers meeting on Thursday night.

# ISA WORLD GALLATIN, TN 55 MAJOR PLUS DIVISION All Games at 'C' complex





# ISA SENIOR WORLD GALLATIN, TN JULY 30 - AUG. 1, 2010



#### Revised 7-22-2010

# 55 AAA / 55 Major

|     |                           | WON | <u>LUSS</u> |
|-----|---------------------------|-----|-------------|
| 1.  | KC Gents                  |     |             |
| 2.  | GA/AL Masters             |     |             |
| 3.  | Brickyard Fiddy Five      |     |             |
| 4.  | Brickyard Legends         |     |             |
| 5.  | Columbus 55's             |     |             |
| 6.  | Pat's Sports              |     |             |
| 7.  | Chicago Classics Panthers |     |             |
| 8.  | Stancil's Photo           |     |             |
| 55  | Major                     |     |             |
| 9.  | Kayson's/Sidelines Grille |     |             |
| 10. | . Kinnco Servic