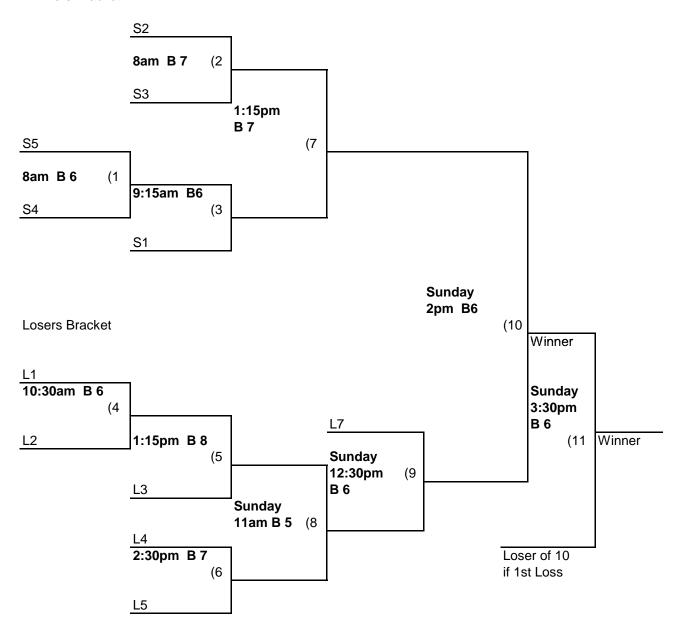

# 65 AA / 70AAA DIVISION

|                                                     |                                                                     |                                                                                                 | <u>won</u>                                                                                                                                                                                                               | LOSS                                                                                                                       |                                         |
|-----------------------------------------------------|---------------------------------------------------------------------|-------------------------------------------------------------------------------------------------|--------------------------------------------------------------------------------------------------------------------------------------------------------------------------------------------------------------------------|----------------------------------------------------------------------------------------------------------------------------|-----------------------------------------|
| 1. Chicago                                          |                                                                     |                                                                                                 |                                                                                                                                                                                                                          |                                                                                                                            |                                         |
| <ol> <li>American</li> <li>Jim &amp; Joe</li> </ol> | _                                                                   | ge Co.                                                                                          |                                                                                                                                                                                                                          |                                                                                                                            |                                         |
| 4. Encore M                                         |                                                                     | ent                                                                                             |                                                                                                                                                                                                                          |                                                                                                                            |                                         |
| 70 AAA                                              | ianageme                                                            | 111                                                                                             |                                                                                                                                                                                                                          |                                                                                                                            |                                         |
| 5. Michiana                                         | Merchant                                                            | 'S                                                                                              |                                                                                                                                                                                                                          |                                                                                                                            |                                         |
| 6. Chicago                                          |                                                                     |                                                                                                 |                                                                                                                                                                                                                          |                                                                                                                            |                                         |
| _                                                   |                                                                     |                                                                                                 |                                                                                                                                                                                                                          |                                                                                                                            |                                         |
| EDIDAY -                                            | luly 30                                                             | 2010 - M                                                                                        | lunicipal Park                                                                                                                                                                                                           |                                                                                                                            |                                         |
| TIME                                                | July Ju                                                             | , 2010 - W<br>RUNS                                                                              | TEAM#                                                                                                                                                                                                                    | <u>RUNS</u>                                                                                                                | DIA.#                                   |
| 9am                                                 |                                                                     |                                                                                                 | 1 vs 5                                                                                                                                                                                                                   | <u></u>                                                                                                                    | M 2                                     |
| 9am                                                 |                                                                     |                                                                                                 | 4 vs 6                                                                                                                                                                                                                   |                                                                                                                            | M 1                                     |
| 10:15am                                             |                                                                     |                                                                                                 | 2 vs 6                                                                                                                                                                                                                   |                                                                                                                            | M 1                                     |
| 10:15am                                             |                                                                     |                                                                                                 | 5 vs 3                                                                                                                                                                                                                   |                                                                                                                            | M 2                                     |
| 11:30am                                             |                                                                     |                                                                                                 | 4 vs 1                                                                                                                                                                                                                   |                                                                                                                            | M 2                                     |
| 1pm                                                 |                                                                     |                                                                                                 | 6 vs 3                                                                                                                                                                                                                   |                                                                                                                            | M 2                                     |
| 2:15pm                                              |                                                                     |                                                                                                 | 5 vs 2                                                                                                                                                                                                                   |                                                                                                                            | M 2                                     |
| Home Run I 7 Run Rule: 5 Time Limit: C Tie Breaker  | Rule: 65  70 AAA ge  runs per i 60 min Champions s: Head t 6chedule | AA gets 1 hts 3 Home hts 3 Home html nning - Last 1 inning in ship games to Head, Le subject to | nsive players when playing nome run per game - exce Runs per game-excessive inning is open - In bracke seed games - 65 min. + 1 are 7 innings east runs allowed - Run Difundange at discretion of the seed out at the Ma | ssive HR's = Outs HR's=Outs t games only we will use inning in bracket games ferential - coin flip ournament and field dir | a 20 run rule after 5 innings<br>rector |
| Saturday B<br>Game #1 9                             | 7 Triple (<br>):15am                                                | Creek Park<br>B 7                                                                               | 3 for the championship \$  Michiana Merchants                                                                                                                                                                            | vs Chicago Geezer                                                                                                          | s                                       |
| Game #2 Game #3 - II                                |                                                                     | B 7                                                                                             | Michiana Merchants B 7 Michiana Merchant                                                                                                                                                                                 |                                                                                                                            |                                         |
| Janio mo - II                                       | · OANL                                                              | .10011                                                                                          | miomana merenani                                                                                                                                                                                                         | 5 +3 Officago Ge                                                                                                           |                                         |