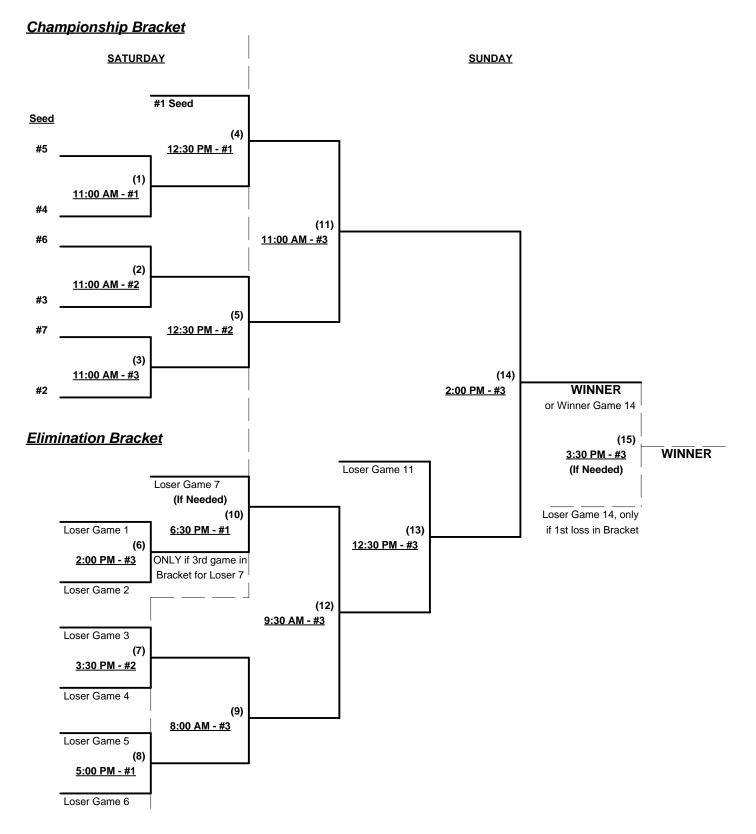

### Seeding for Three-Game-Guarantee Bracket commencing Saturday morning - See Bracket for details

Format: Two (2) Game Round Robin to seed 40-Masters AAA Division Three Game Guarantee Bracket

Home Runs - 40-Masters AAA Rule = 8 per team per game, Outs

Run Rules - 5 runs per ½ inning at bat (except open inning)

Time Limits - RR = 60 + open inn. • Bracket = 65 + open inn. • Championship game(s) = 7 innings full

Tie Breakers - Head to head (in full RR only), least runs allowed, run differential, coin toss