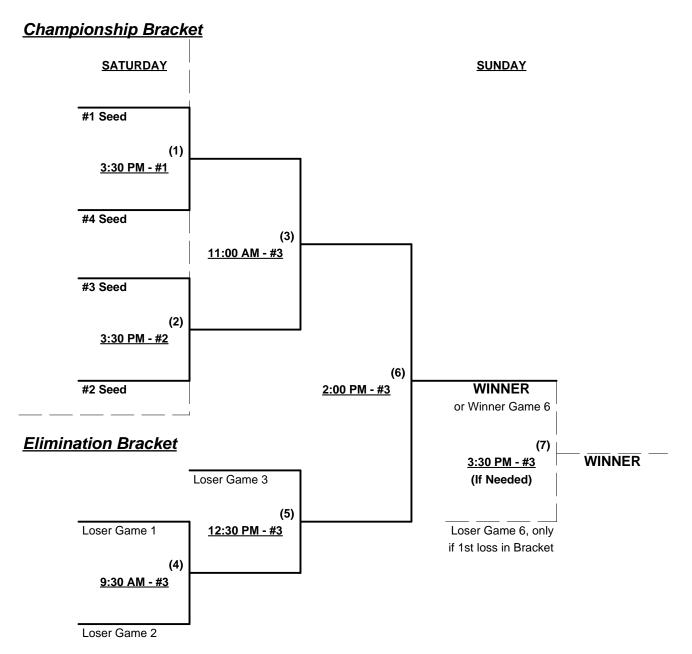

#### Seeding for Three-Game-Guarantee Bracket commencing Saturday afternoon - See Bracket for details

Format: Two (2) Game Round Robin to seed 40-Masters AA Division Three Game Guarantee Bracket Home Runs - AA Rule = 1 per team per game, Outs USA National Game - AA Rule = 1 per team per game, Outs Kar Phone / TKP is HOME Team for USA National Game Run Rules - 5 runs per ½ inning at bat (except open inning) Time Limits - RR = 60 + open inn. • Bracket = 65 + open inn. • Championship game(s) = 7 innings full Tie Breakers - Head to head (in full RR only), least runs allowed, run differential, coin toss