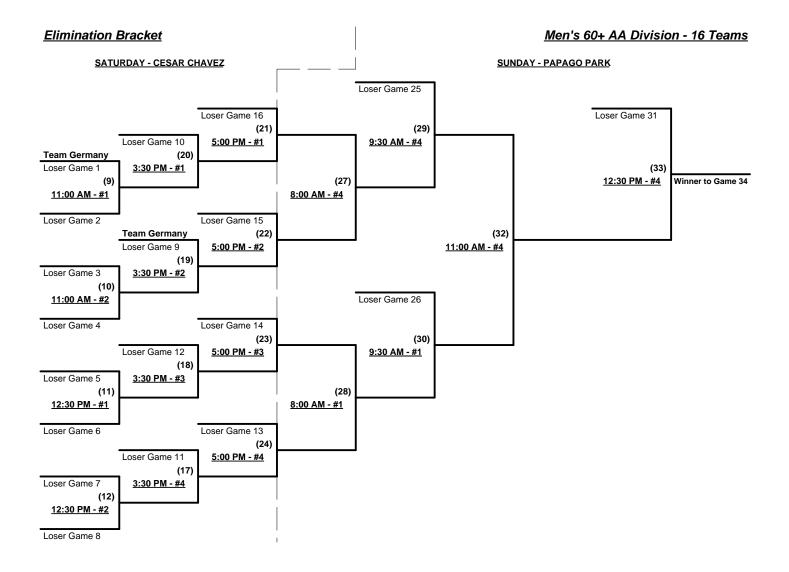

#### BRACKET PLAY BEGINS AT CESAR CHAVEZ ON SATURDAY AND ENDS AT PAPAGO PARK ON SUNDAY

**Format:** Two (2) Game Round Robin to seed 60-AA Division Three Game Guarantee Bracket Team Germany plays "Exhibition" only • Seeded last (#16) and cannot advance in bracket play

### Men's 60+ AA Division - 16 Teams

Rev. 10/04/2010

#### Championship Bracket

Rev. 10/15/2010