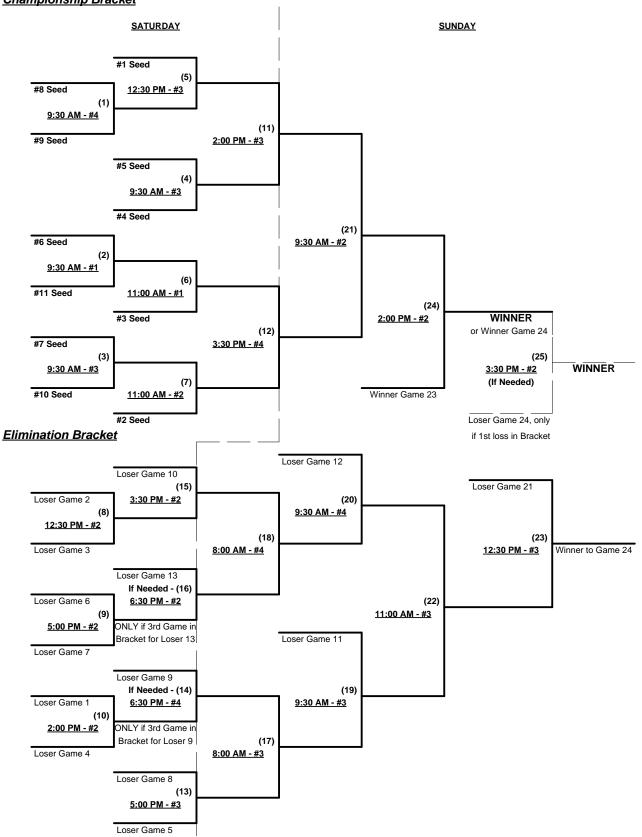

Seeding for Three-Game-Guarantee Bracket commencing Saturday morning - See Bracket for details

Format: Two (2) Game Round Robin to seed 60-Major+ Division Three Game Guarantee Bracket

Home Runs - Major+ Rule = 10 per team per game, Outs

Run Rules - 5 runs per 1/2 inning at bat (except open inning)

Time Limits -  $RR = 60 + open inn. \bullet Bracket = 65 + open inn. \bullet Championship game(s) = 7 innings full$ Tie Breakers - Head to head (in full RR only), least runs allowed, run differential, coin toss