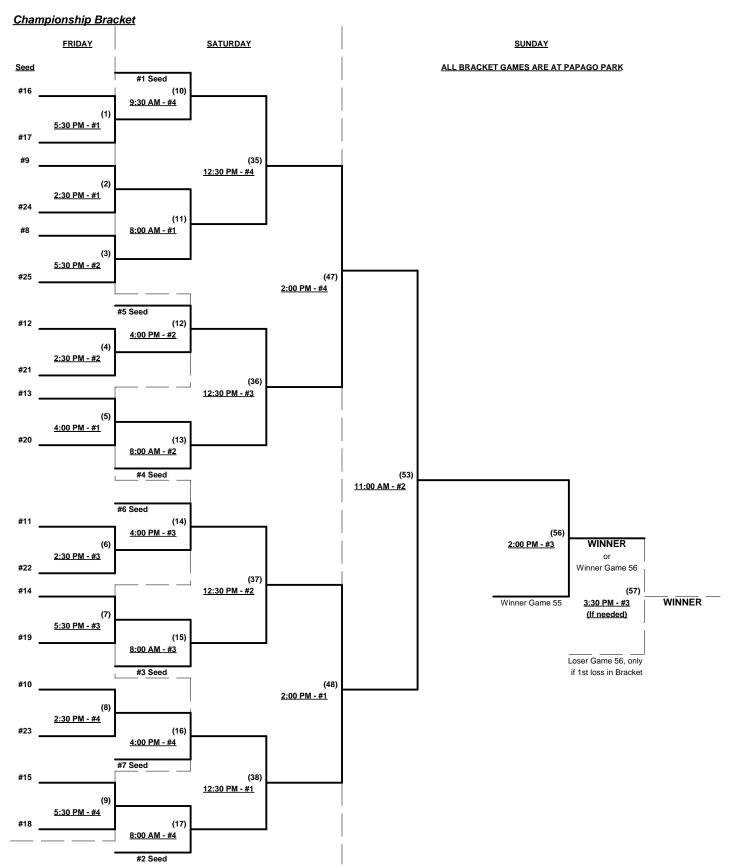

### Men's 60+ Major Division - 16 Teams

#### Championship Bracket

Rev. 10/02/2010