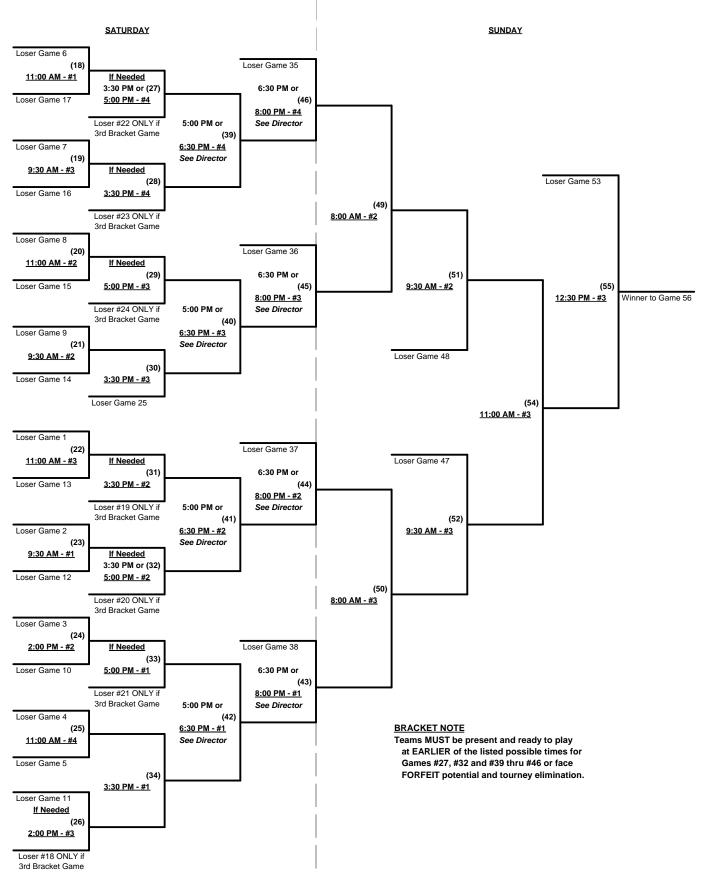

### Men's 60+ Major Division - 16 Teams

#### Championship Bracket

Rev. 10/02/2010