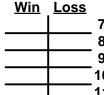

### Seeding for Three-Game-Guarantee Bracket commencing Saturday morning - See Bracket for details

Format: Two (2) Game Round Robin to seed 40-Masters AAA Division Three Game Guarantee Bracket

Home Runs - 40-Masters AAA Rule = 8 per team per game, Outs

Run Rules - 5 runs per ½ inning at bat (except open inning)

Time Limits - RR = 60 + open inn. • Bracket = 65 + open inn. • Championship game(s) = 7 innings full

Tie Breakers - Head to head (in full RR only), least runs allowed, run differential, coin toss