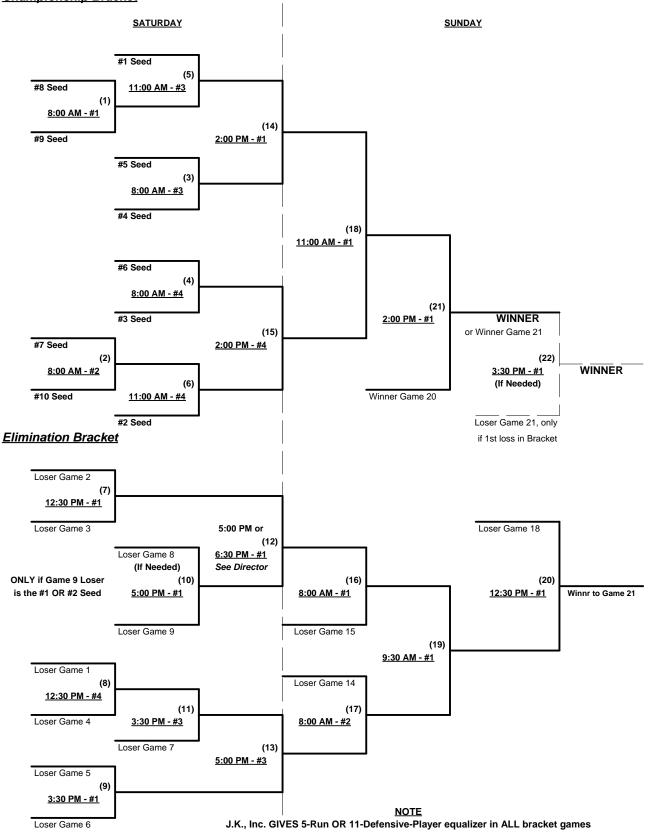

#### Seeding for Three-Game-Guarantee Bracket commencing Saturday morning - See Bracket for details

Format: Two (2) Game Round Robin to seed 40-Masters Major Division Three Game Guarantee Bracket If Team #1 (JK, Inc.- 40 Major+) wins bracket, Runner-Up will be declared 40-Masters Major

World Champion and receive complete Champion's Awards package.

Home Runs - 40-Masters Major Rule = 10 per team per game, Outs

Run Rules - 5 runs per 1/2 inning at bat (except open inning)

Time Limits -  $RR = 60 + open inn. \bullet Bracket = 65 + open inn. \bullet Championship game(s) = 7 innings full Tie Breakers - Head to head (in full RR only), least runs allowed, run differential, coin toss$ 