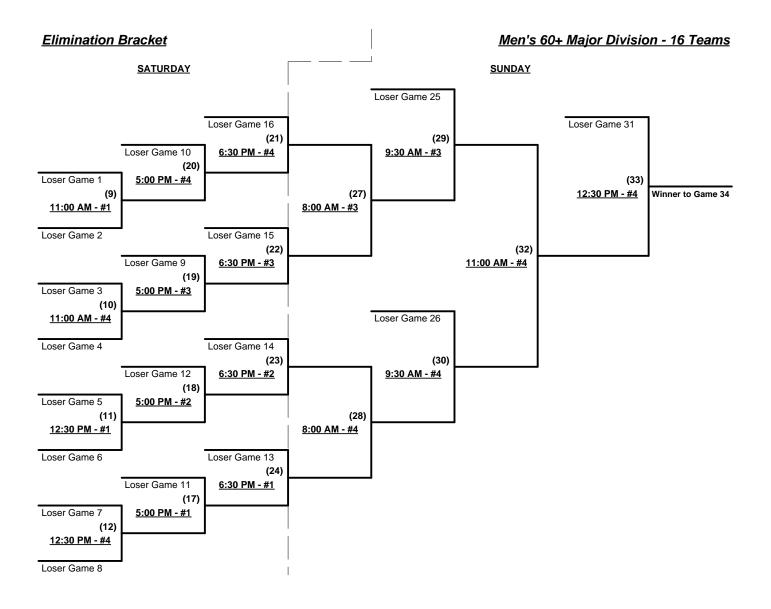

Seeding for 60-Major Three Game Guarantee Bracket commencing Saturday morning - See Bracket for details

Format: Two (2) Game Round Robin to seed 60-Major Division Three Game Guarantee Bracket

Home Runs - Major Rule = 5 per team per game, Outs

#### Seeding for 60-AAA Three Game Guarantee Bracket commencing FRIDAY afternoon - See Bracket for details

Format: Two (2) Game Round Robin to seed 60-AAA Division Three Game Guarantee Bracket

- Home Runs AAA Rule = 3 per team per game, Outs
- Run Rules 5 runs per 1/2 inning at bat (except open inning)
- Time Limits RR = 60 + open inn. Bracket = 65 + open inn. Championship game(s) = 7 innings full