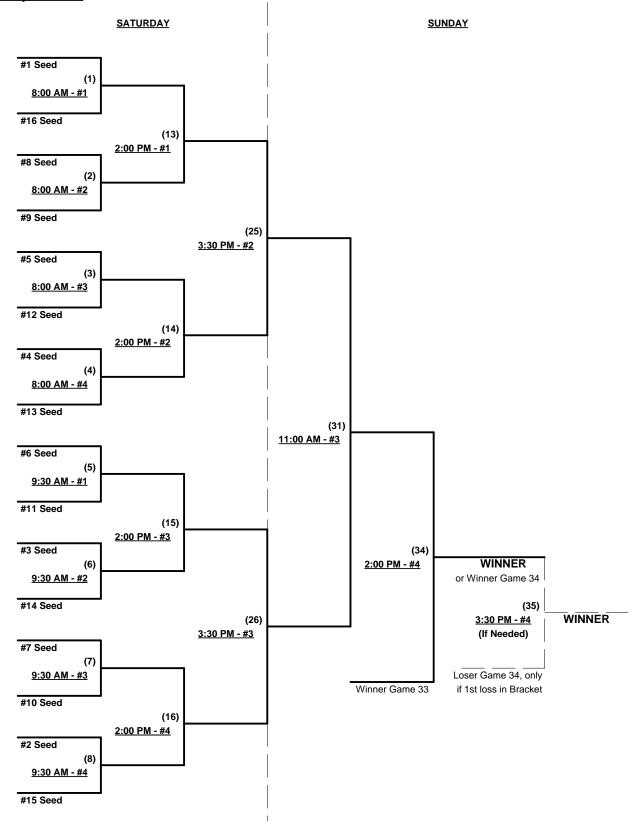

Seeding for 60-Major Three Game Guarantee Bracket commencing Saturday morning - See Bracket for details

Format: Two (2) Game Round Robin to seed 60-Major Division Three Game Guarantee Bracket

Home Runs - Major Rule = 5 per team per game, Outs

#### Seeding for 60-AAA Three Game Guarantee Bracket commencing FRIDAY afternoon - See Bracket for details

Format: Two (2) Game Round Robin to seed 60-AAA Division Three Game Guarantee Bracket

- Home Runs AAA Rule = 3 per team per game, Outs
- Run Rules 5 runs per 1/2 inning at bat (except open inning)
- Time Limits RR = 60 + open inn. Bracket = 65 + open inn. Championship game(s) = 7 innings full