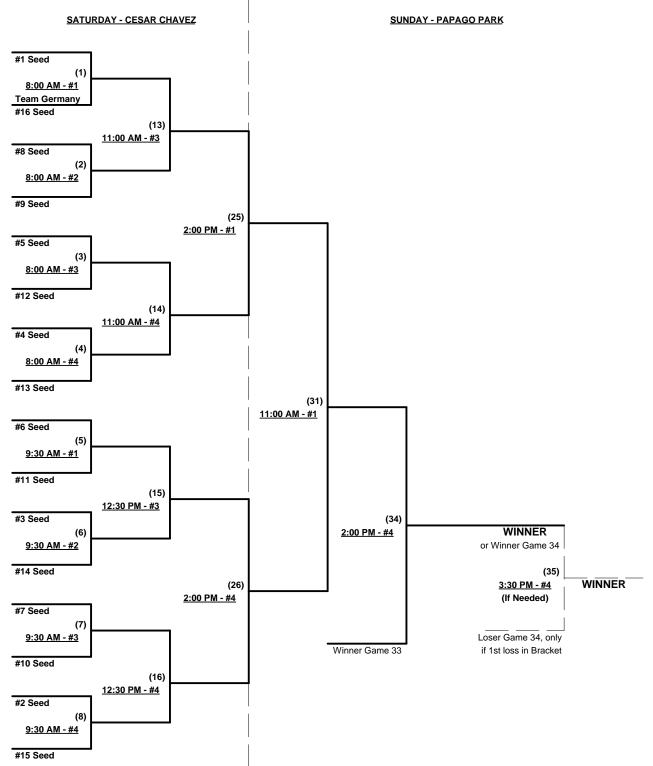

#### BRACKET PLAY BEGINS AT CESAR CHAVEZ ON SATURDAY AND ENDS AT PAPAGO PARK ON SUNDAY

**Format:** Two (2) Game Round Robin to seed 60-AA Division Three Game Guarantee Bracket Team Germany plays "Exhibition" only • Seeded last (#16) and cannot advance in bracket play

### Men's 60+ AA Division - 16 Teams

Rev. 10/04/2010

#### Championship Bracket

Rev. 10/15/2010