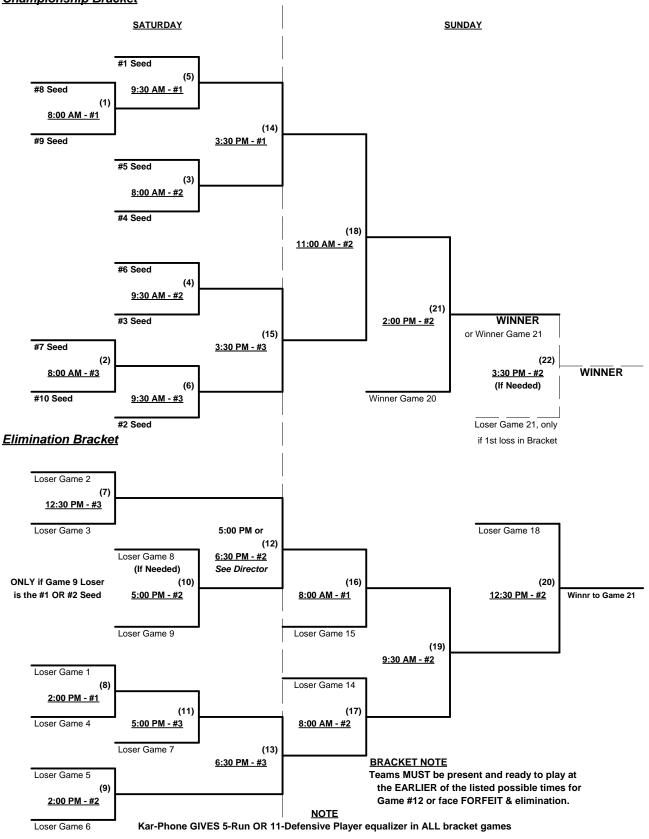

#### Seeding for Three-Game-Guarantee Bracket commencing Saturday morning - See Bracket for details

Format: Two (2) Game Round Robin to seed 40-Masters Major Division Three Game Guarantee Bracket If Team #1 (JK, Inc.- 40 Major+) wins bracket, Runner-Up will be declared 40-Masters Major

World Champion and receive complete Champion's Awards package.

Home Runs - 40-Masters Major Rule = 10 per team per game, Outs

Run Rules - 5 runs per 1/2 inning at bat (except open inning)

Time Limits -  $RR = 60 + open inn. \bullet Bracket = 65 + open inn. \bullet Championship game(s) = 7 innings full Tie Breakers - Head to head (in full RR only), least runs allowed, run differential, coin toss$ 