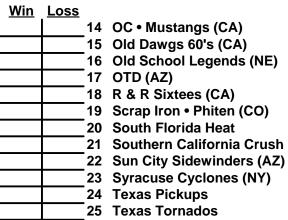

# Men's 60+ AAA Division - 25 Teams

- 1 Channel Island Pirates (CA)
- 2 Chicago Classics Bobcats (IL)
- 3 Fire One (WA)
- 4 Fountain Valley Outlaws (CA)
- 5 Georgia Alabama Masters
- 6 Jersey Masters (NJ)
- 7 L.A. Legends (LA)
- 8 Last Call (NV)
- 9 Lone Stars Coin 60's (TX)
- 10 Marauders (CA)
- 11 Masters Marauders (BC)
- 12 Minnesota Lumberjacks
- 13 Minnesota Masters Red

- 14 OC Mustangs (CA)
- 15 Old Dawgs 60's (CA)
- 16 Old School Legends (NE)
- 17 OTD (AZ)
- 18 R & R Sixtees (CA)
- 19 Scrap Iron Phiten (CO)
- 20 South Florida Heat
- 21 Southern California Crush
- 22 Sun City Sidewinders (AZ)
- 23 Syracuse Cyclones (NY)
- 24 Texas Pickups
- 25 Texas Tornados