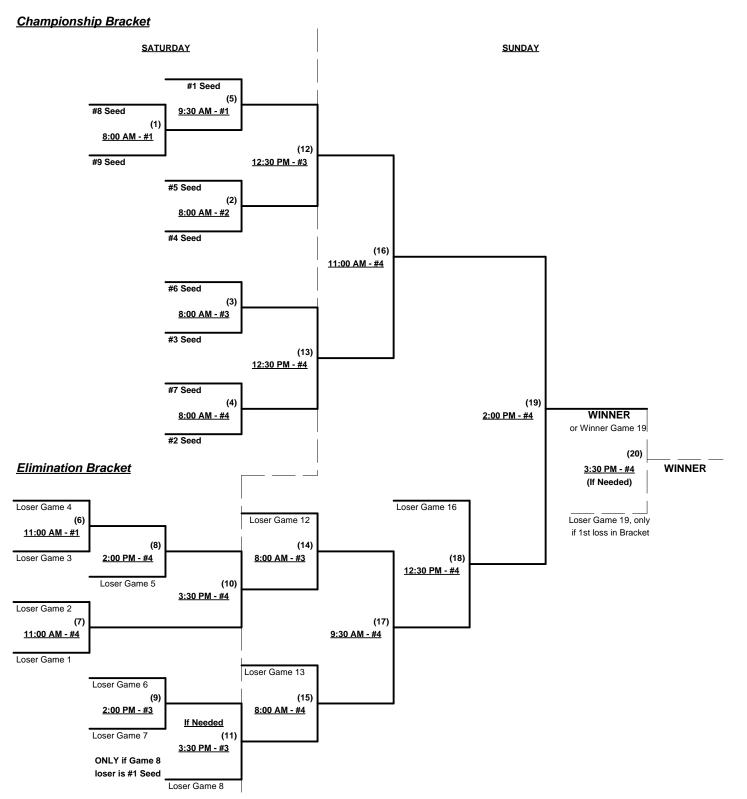

Seeding for Three-Game-Guarantee Bracket commencing Saturday morning - See Bracket for details

Format: Two (2) Game Round Robin to seed 60-Major+ Division Three Game Guarantee Bracket

Home Runs - Major+ Rule = 10 per team per game, Outs

Run Rules - 5 runs per 1/2 inning at bat (except open inning)

Time Limits -  $RR = 60 + open inn. \bullet Bracket = 65 + open inn. \bullet Championship game(s) = 7 innings full$ Tie Breakers - Head to head (in full RR only), least runs allowed, run differential, coin toss