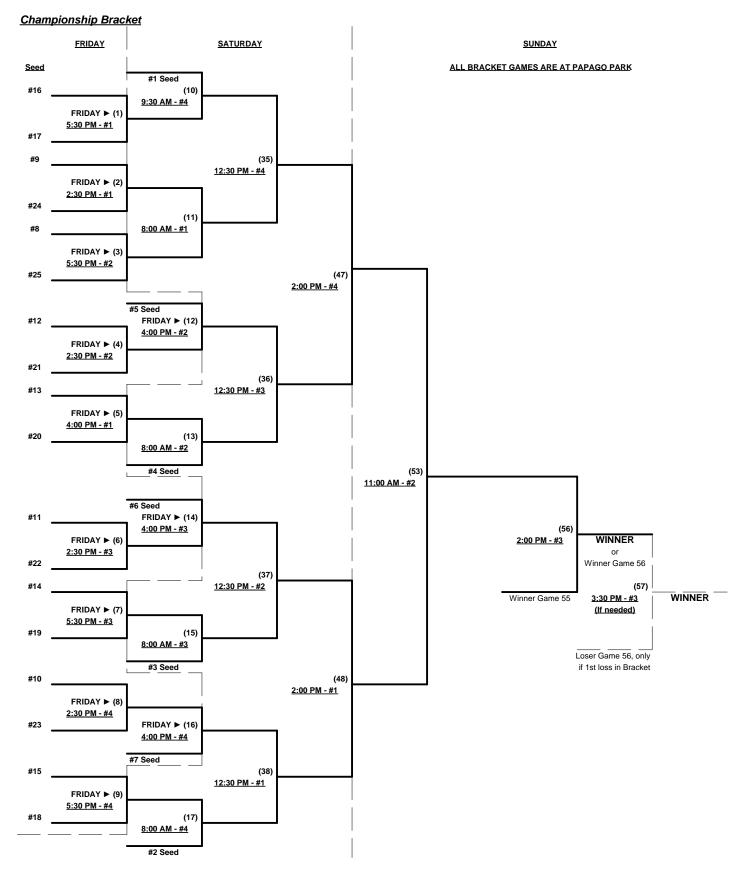

Seeding for 50-Major Three Game Guarantee Bracket commencing FRIDAY afternoon AT PAPAGO PARK

Seeding for 50-Major Three Game Guarantee Bracket commencing FRIDAY afternoon AT PAPAGO PARK

Format: Two (2) Game Round Robin to seed 50-Major Division Three Game Guarantee Bracket

Home Runs - Major Rule = 5 per team per game, Outs

Run Rules - 5 runs per ½ inning at bat (except open inning)

Time Limits - RR = 60 + open inn. • Bracket = 65 + open inn. • Championship game(s) = 7 innings full

Tie Breakers - Head to head (in full RR only), least runs allowed, run differential, coin toss

#### Men's 50+ Major Division - 25 Teams

Rev. 10/10/2010