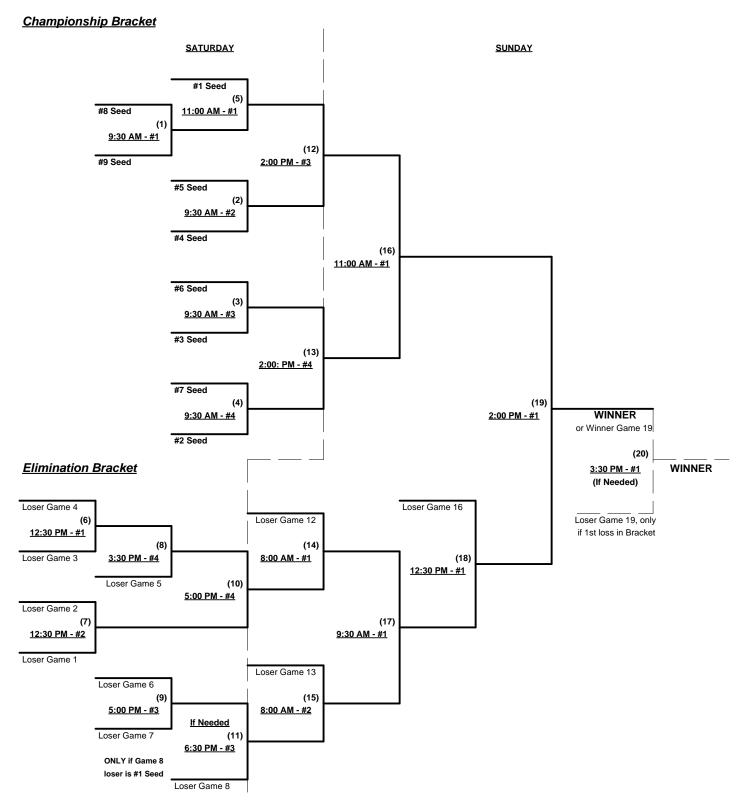

Seeding for Three-Game-Guarantee Bracket commencing Saturday morning - See Bracket for details

Format: Two (2) Game Round Robin to seed 50-Major+ Division Three Game Guarantee Bracket

Home Runs - Major+ Rule = 10 per team per game, Outs Run Rules - 5 runs per ½ inning at bat (except open inning)

Time Limits - RR = 60 + open inn. • Bracket = 65 + open inn. • Championship game(s) = 7 innings full

Tie Breakers - Head to head (in full RR only), least runs allowed, run differential, coin toss

Rev. 10/10/2010

#### Men's 50+ Major Plus Division - 9 Teams

Rev. 10/20/2010