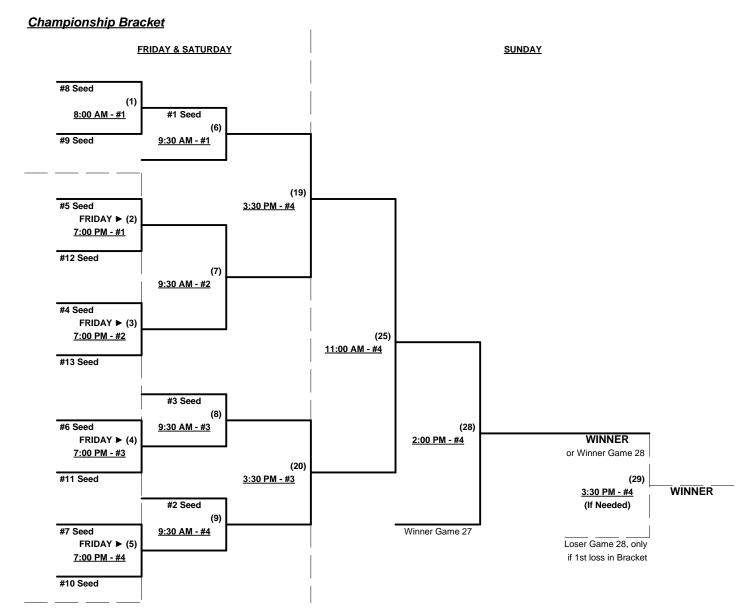

#### **Championship Bracket**

Rev. 10/10/2010

Seeding for 50-AA Three Game Guarantee Bracket commencing FRIDAY evening - See Bracket for details

Format: Two (2) Game Round Robin to seed 50-AA Division Three Game Guarantee Bracket

Home Runs - AA Rule = 1 per team per game, Outs

Run Rules - 5 runs per ½ inning at bat (except open inning)

Time Limits - RR = 60 + open inn. • Bracket = 65 + open inn. • Championship game(s) = 7 innings full

Tie Breakers - Head to head (in full RR only), least runs allowed, run differential, coin toss

#### Men's 50+ AA Division - 13 Teams

(14)

2:00 PM - #1

Loser Game 10

Rev. 10/12/2010