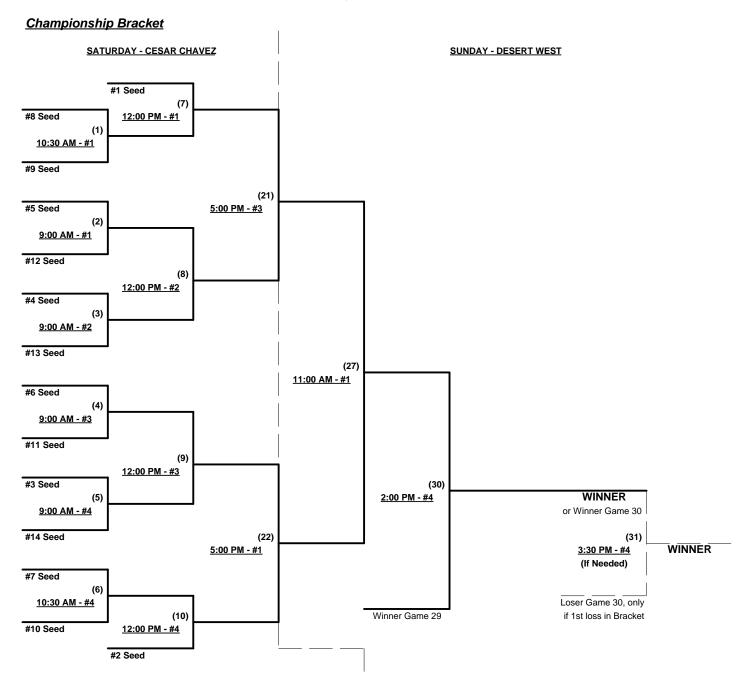

#### BRACKET PLAY BEGINS AT CESAR CHAVEZ ON SATURDAY AND ENDS AT DESERT WEST ON SUNDAY

Format: Two (2) Game Round Robin to seed 55-Major Division Three Game Guarantee Bracket

Home Runs - Major Rule = 5 per team per game, Outs

#### Men's 55+ Major Division - 14 Teams

Rev. 10/11/2010