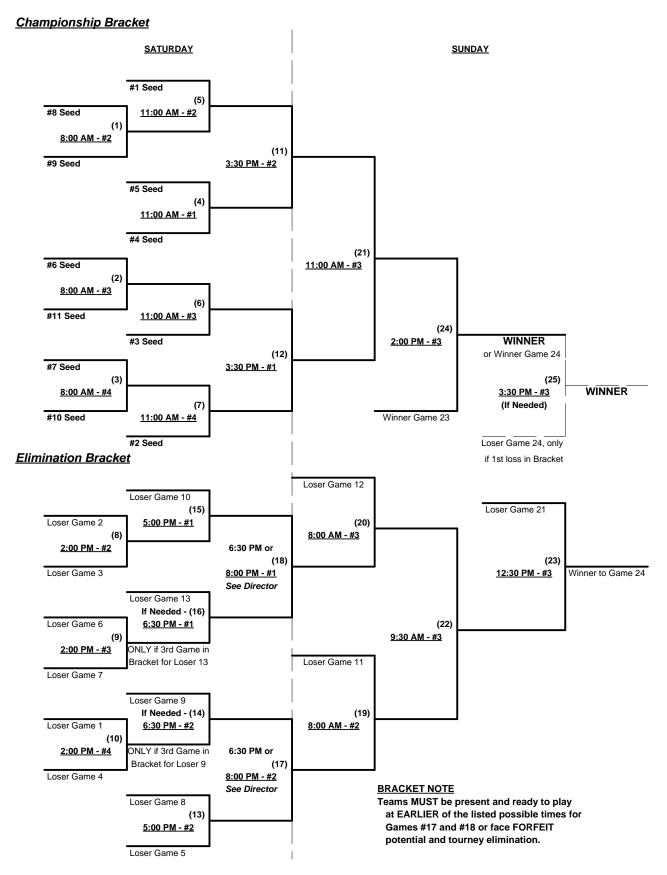

| 3  |      | Git-R-Done 55's (CA)          | 4      | 11    |              | X Factor (NM)             |  |

Seeding for 55-AA Three Game Guarantee Bracket commencing Saturday morning - See Bracket for details

Format: Two (2) Game Round Robin to seed 55-AA Division Three Game Guarantee Bracket

Team Germany plays "Exhibition" only • Seeded last (#16) and cannot advance in bracket play

Home Runs - AA Rule = 1 per team per game, Outs

Run Rules - 5 runs per ½ inning at bat (except open inning)

Time Limits - RR = 60 + open inn. • Bracket = 65 + open inn. • Championship game(s) = 7 innings full

Tie Breakers - Head to head (in full RR only), least runs allowed, run differential, coin toss



Rev. 10/12/2010

#### Men's 55+ AA Division - 11 Teams