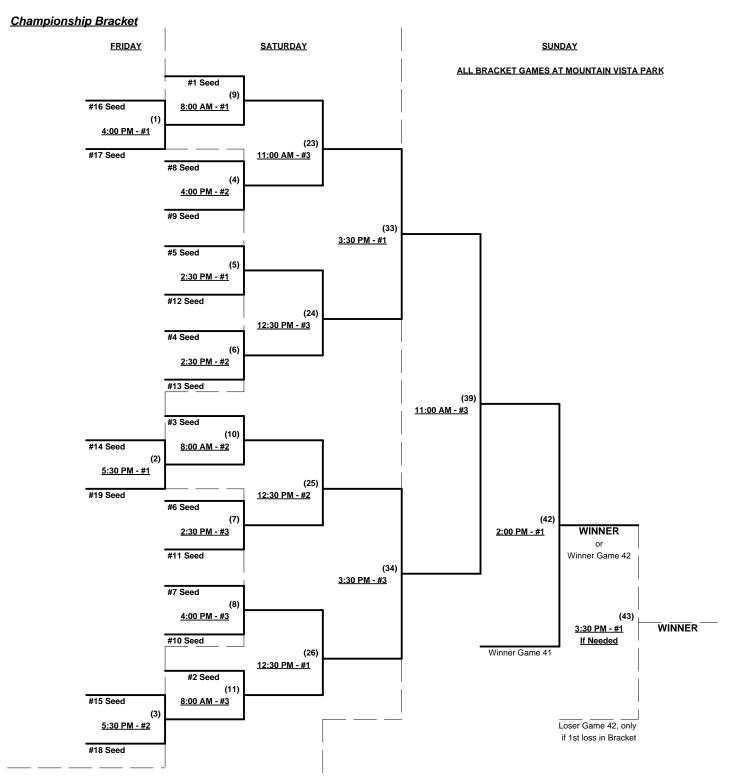

Seeding for 55-AAA Three Game Guarantee Bracket commencing FRIDAY afternoon AT MOUNTAIN VISTA PARK

Format: Two (2) Game Round Robin to seed 55-AAA Division Three Game Guarantee Bracket

Home Runs - AAA Rule = 3 per team per game, Outs

#### Men's 55+ AAA Division - 19 Teams

Rev. 10/12/2010