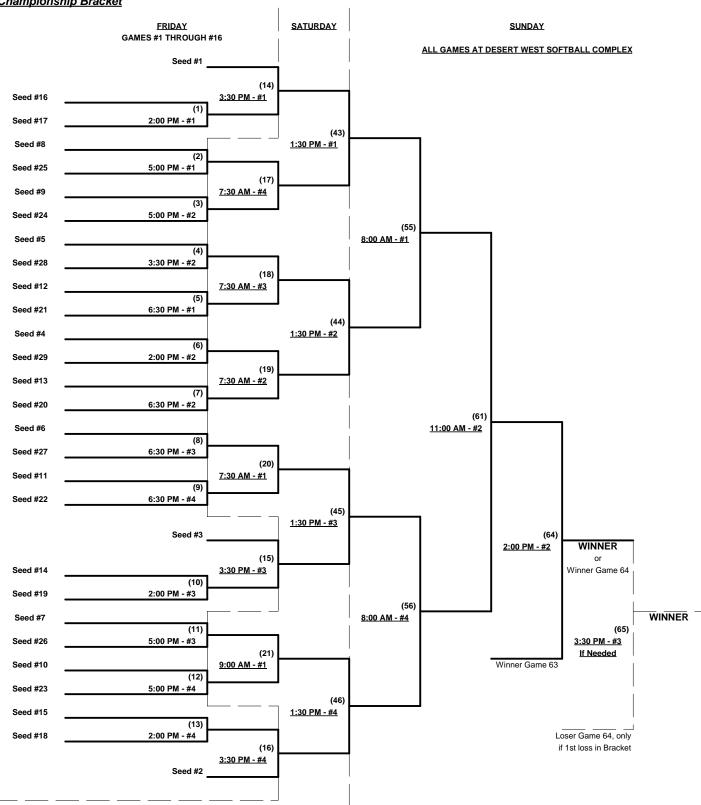

Seeding for 50-AAA Three Game Guarantee Bracket commencing FRIDAY afternoon AT DESERT WEST PARK

Seeding for 50-AAA Three Game Guarantee Bracket commencing FRIDAY afternoon AT DESERT WEST PARK

Format: Two (2) Game Round Robin to seed 50-AAA Division Three Game Guarantee Bracket

Home Runs - AAA Rule = 3 per team per game, Outs

Run Rules - 5 runs per ½ inning at bat (except open inning)

**Kalamazoo Merchants (MI)** 

Time Limits - RR = 60 + open inn. • Bracket = 65 + open inn. • Championship game(s) = 7 innings full

Tie Breakers - Head to head (in full RR only), least runs allowed, run differential, coin toss

#### Men's 50+ AAA Division - 29 Teams