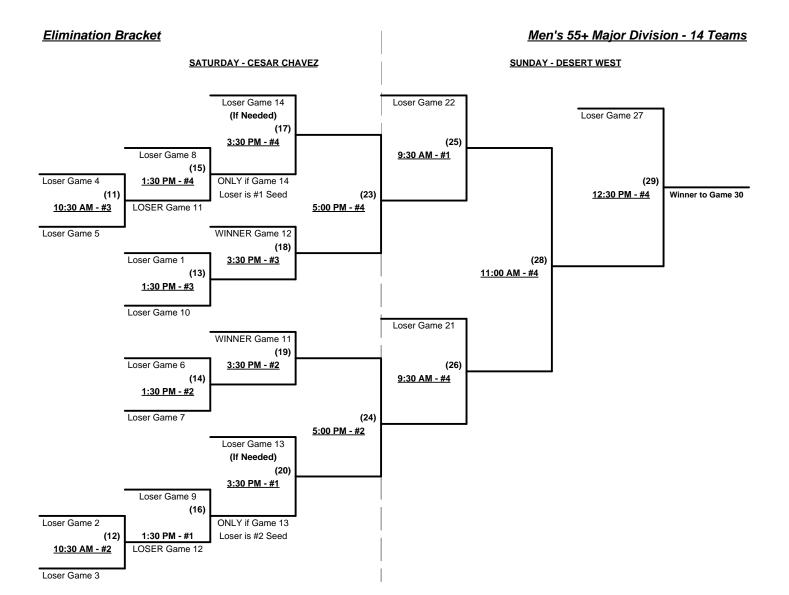

#### BRACKET PLAY BEGINS AT CESAR CHAVEZ ON SATURDAY AND ENDS AT DESERT WEST ON SUNDAY

Format: Two (2) Game Round Robin to seed 55-Major Division Three Game Guarantee Bracket

Home Runs - Major Rule = 5 per team per game, Outs

#### Men's 55+ Major Division - 14 Teams

Rev. 10/11/2010