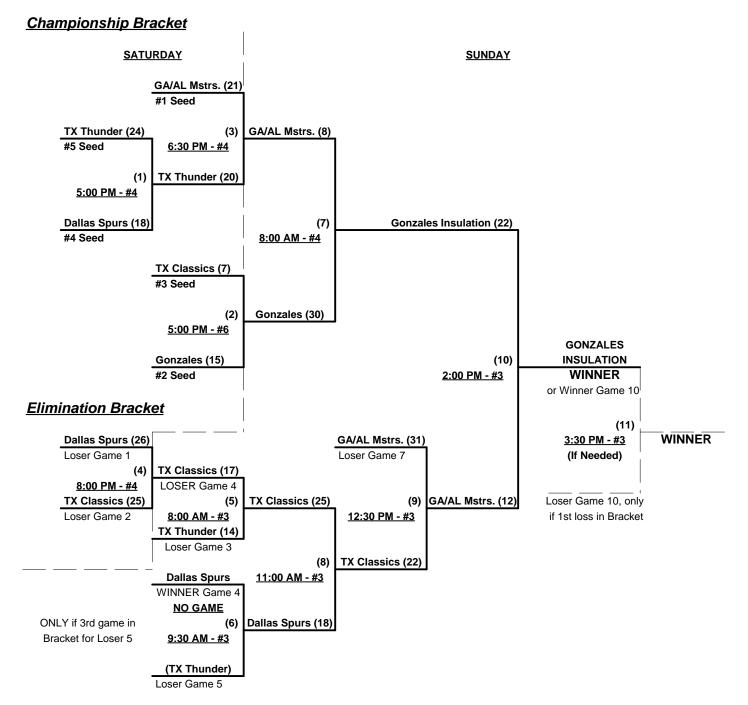

#### Men's 55+ AAA Division - 5 Teams

|   | <u>Win</u> | Loss |   |                          | <u>Win</u> | Loss |   |                       |
|---|------------|------|---|--------------------------|------------|------|---|-----------------------|
|   | 0          | 2    | 1 | Dallas Spurs (TX)        | 1          | 1    | 4 | <b>Texas Classics</b> |
|   | 2          | 0    | 2 | Georgia/Alabama Masters  | 0          | 2    | 5 | <b>Texas Thunder</b>  |
| Ξ | 2          | 0    | 3 | Gonzales Insulation (TX) |            |      |   |                       |

Seeding for 55-AAA Three Game Guarantee Bracket commencing SATURDAY evening - See Bracket for details

Format: Two (2) game Round Robin to seed 55-AAA Three-Game-Guarantee Championship bracket

Home Runs - AAA Rule = 3 per Team per Game, Outs Run Rules - 5 runs per ½ inning at bat (except open inning)

Time Limits - RR = 60 + open inn. • Bracket = 65 + open inn. • Championship game(s) = 7 innings full

Tie Breakers - Head to head (in full RR only), least runs allowed, run differential, coin toss