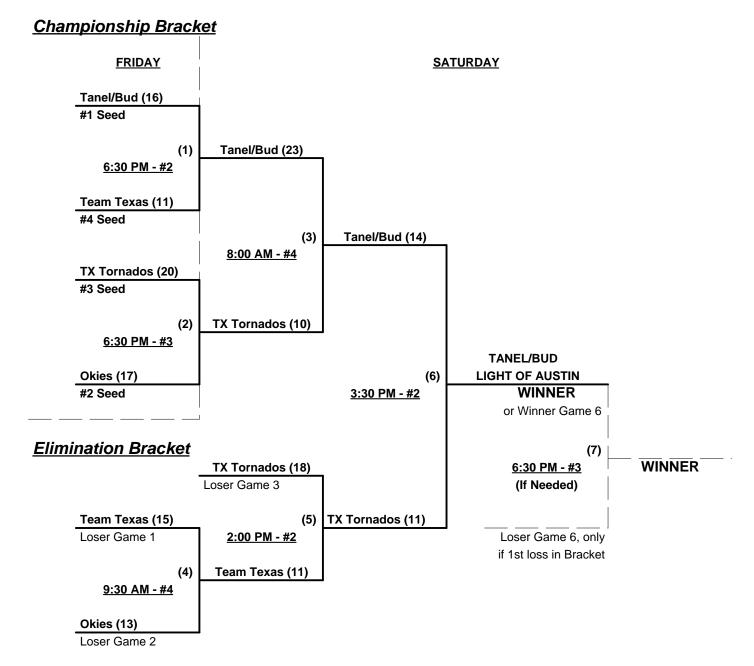

#### Men's 60+ AAA Division - 4 Teams

|   | <u>Win</u> | Loss |   |                                | <u>Win</u> | <u>Loss</u> |   |                       |
|---|------------|------|---|--------------------------------|------------|-------------|---|-----------------------|
|   | 2          | 1    | 1 | Okies (OK)                     | 0          | 3           | 3 | Team Texas (SA)       |
| _ | 2          | 1    | 2 | Tanel/Bud Light of Austin (TX) | 2          | 1           | 4 | <b>Texas Tornados</b> |

#### Friday - June 11, 2010 • Kiest Park Sports Complex

| Time     | # | Runs | Team Name                     | Field | # | Runs | Team Name                      |
|----------|---|------|-------------------------------|-------|---|------|--------------------------------|
| 11:00 AM | 3 | 4    | Team Texas (SA)               | 6     | 1 | 16   | Okies (OK)                     |
| 11:00 AM | 2 | 10   | Tanel/Bud Light of Austin (TX | 7     | 4 | 13   | Texas Tornados                 |
| 2:00 PM  | 2 | 16   | Tanel/Bud Light of Austin (TX | 6     | 1 | 9    | Okies (OK)                     |
| 2:00 PM  | 4 | 19   | Texas Tornados                | 7     | 3 | 7    | Team Texas (SA)                |
| 3:30 PM  | 3 | 8    | Team Texas (SA)               | 6     | 2 | 15   | Tanel/Bud Light of Austin (TX) |
| 3:30 PM  | 1 | 22   | Okies (OK)                    | 7     | 4 | 12   | Texas Tornados                 |

Seeding for 60-AAA Three Game Guarantee Bracket commencing FRIDAY evening - See Bracket for details

Format: Full (3-game) Round Robin to seed Men's 60-AAA Double Elimination Bracket

Home Runs - AAA Rule = 3 per Team per Game, Outs Run Rules - 5 runs per ½ inning at bat (except open inning)

Time Limits - RR = 60 + open inn. • Bracket = 65 + open inn. • Championship game(s) = 7 innings full

Tie Breakers - Head to head (in full RR only), least runs allowed, run differential, coin toss

#### Men's 60+ AAA Division - 4 Teams

Dallas, Texas June 11 - 12, 2010

Rev. 07/14/2010