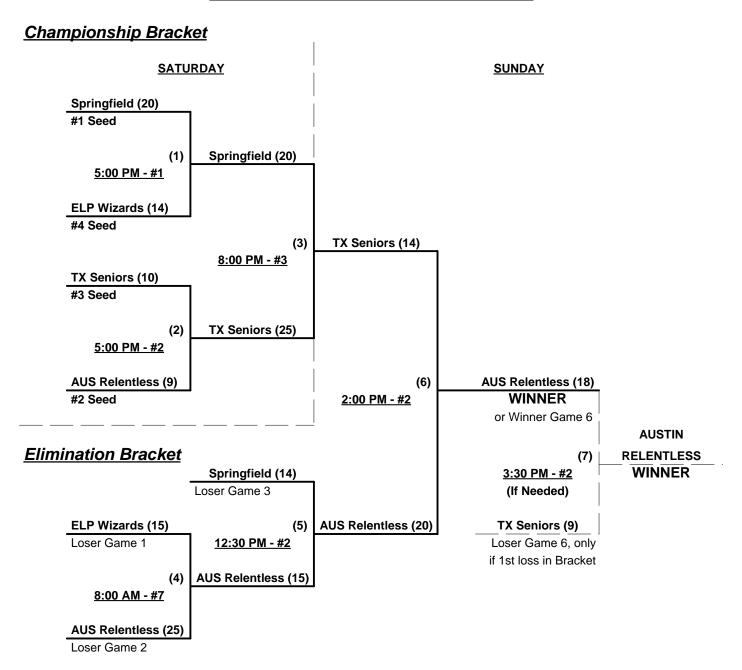

#### Men's 50/55+ AA Division - 4 Teams

| <u>Win</u> | Loss |   |                        | <u>Win</u> | <u>Loss</u> |   |                           |
|------------|------|---|------------------------|------------|-------------|---|---------------------------|
| 2          | 1    | 1 | Austin/Relentless (TX) | 1          | 2           | 3 | Texas Seniors             |
| 0          | 3    | 2 | El Paso Wizards (TX)   | 3          | 0           | 4 | Springfield Redwings (MO) |

§ Team #4 RECEIVES equalizer of 5 Runs OR 11 Defensive Players in ALL games (including bracket)

Seeding for 50/55-AA Double Elimination Guarantee Bracket commencing SATURDAY afternoon - See Bracket

#### NOTE: Teams must WIN any combined Division to be eligible for Awards and 2011 Tournament of Champions bid.

Format: Full (3-game) Round Robin to seed men's 50/55-AA Double Elimination Bracket

If Team #4 wins bracket, runner-up receives 50-AA 2011 Tournament of Champions bid

Home Runs - AA Rule = 1 per Team per Game, Outs

Run Rules - 5 runs per ½ inning at bat (except open inning)

Time Limits - RR = 60 + open inn. • Bracket = 65 + open inn. • Championship game(s) = 7 innings full

Tie Breakers - Head to head (in full RR only), least runs allowed, run differential, coin toss

§

#### Men's 50/55+ AA Division - 4 Teams

Springfield Redwings 55's RECEIVE equalizer of 5 Runs OR 11 Defensive Players in ALL games

Dallas, Texas June 12 - 13, 2010

Rev. 07/14/2010