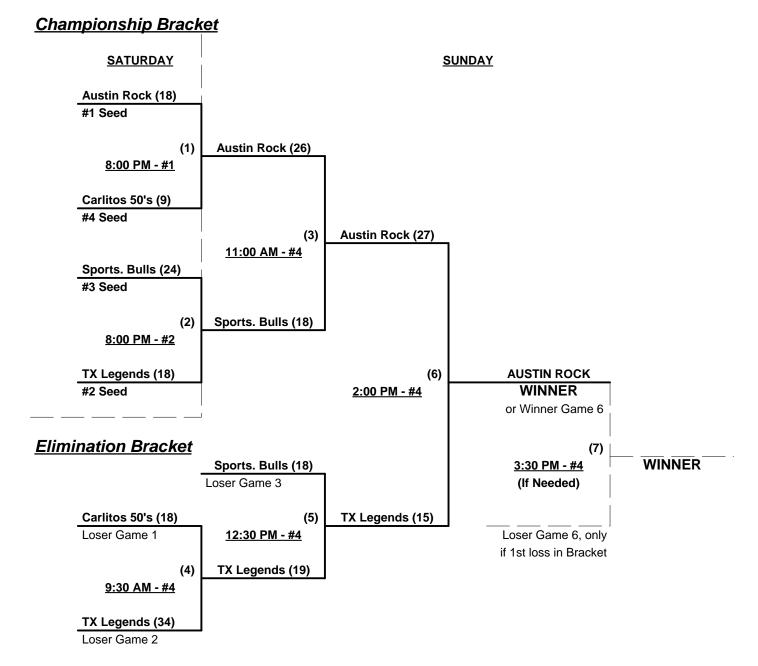

#### Men's 50/55+ Gold Division - 4 Teams

| <u>Win</u> | <u>Loss</u> |   |                             | <u>Win</u> | <u>Loss</u> |   |                        |
|------------|-------------|---|-----------------------------|------------|-------------|---|------------------------|
| 3          | 0           | 1 | Austin Rock (TX)            | 1          | 2           | 4 | Sports Line Bulls (TX) |
| 0          | 3           | 2 | Carlitos 50's (TX)          | 2          | 1           | 5 | Texas Legends 55's     |
| n/a        | n/a         | 3 | Sr. Team Houston - WITHDREW |            |             |   |                        |

Seeding for 50/55-Gold Double Elimination Bracket commencing FRIDAY evening - See Bracket for details

#### NOTE: Teams must WIN any combined Division to be eligible for Awards and 2011 Tournament of Champions bid.

Format: Full (3-game) Round Robin to seed Men's 50/55-Gold Double Elimination Bracket

If Team #5 wins bracket, runner-up receives 50-AAA 2011 Tournament of Champions bid

Home Runs - AAA Rule = 3 per Team per Game, Outs

Run Rules - 5 runs per ½ inning at bat (except open inning)

Time Limits - RR = 60 + open inn. • Bracket = 65 + open inn. • Championship game(s) = 7 innings full

Tie Breakers - Head to head (in full RR only), least runs allowed, run differential, coin toss