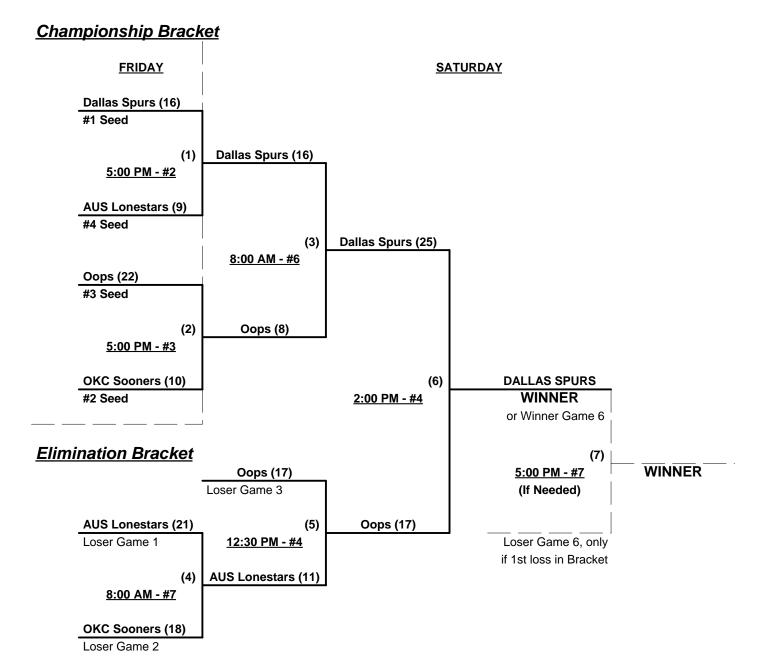

#### Men's 60+ AA Division - 4 Teams

| <u>Win</u> | <u>Loss</u> |   |                       | <u>Win</u> | Loss |   |                  |
|------------|-------------|---|-----------------------|------------|------|---|------------------|
| 0          | 3           | 1 | Austin Lonestars (TX) | 2          | 1    | 3 | OKC Sooners (OK) |
| 2          | 1           | 2 | Dallas Spurs (TX)     | 2          | 1    | 4 | Oops (TX)        |

#### Friday - June 11, 2010 • Kiest Park Sports Complex

| Time     | # | Runs       | Team Name             | Field | # | Runs | Team Name             |
|----------|---|------------|-----------------------|-------|---|------|-----------------------|
| 9:30 AM  | 3 | 16         | OKC Sooners (OK)      | 6     | 1 | 8    | Austin Lonestars (TX) |
| 9:30 AM  | 2 | 15         | Dallas Spurs (TX)     | 7     | 4 | 21   | Oops (TX)             |
| 12:30 PM | 1 | 4          | Austin Lonestars (TX) | 6     | 2 | 10   | Dallas Spurs (TX)     |
| 12:30 PM | 4 | <u> 17</u> | Oops (TX)             | 7     | 3 | 24   | OKC Sooners (OK)      |
| 3:30 PM  | 2 | 14         | Dallas Spurs (TX)     | 2     | 3 | 6    | OKC Sooners (OK)      |
| 3:30 PM  | 4 | 21         | Oops (TX)             | 3     | 1 | 6    | Austin Lonestars (TX) |

Seeding for 60-AA Three Game Guarantee Bracket commencing FRIDAY evening - See Bracket for details

Format: Full (3-game) Round Robin to seed Men's 60-AA Double Elimination Bracket

Home Runs - AA Rule = 1 per Team per Game, Outs

Run Rules - 5 runs per ½ inning at bat (except open inning)

Time Limits - RR = 60 + open inn. • Bracket = 65 + open inn. • Championship game(s) = 7 innings full

Tie Breakers - Head to head (in full RR only), least runs allowed, run differential, coin toss

#### Men's 60+ AA Division - 4 Teams