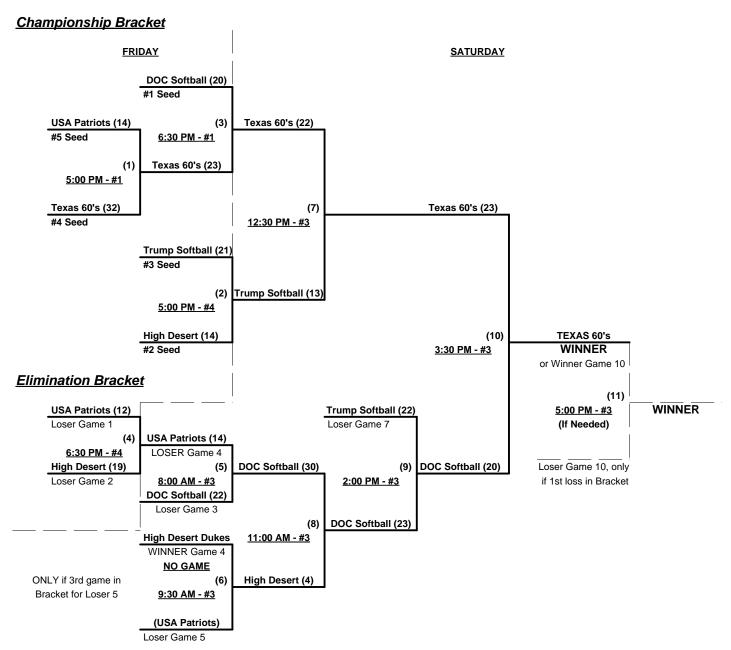

#### Men's 60+ Major Division - 5 Teams

|   | <u>Win</u> | <u>Loss</u> |   |                             | <u>Win</u> | <b>Loss</b> |   |                          |
|---|------------|-------------|---|-----------------------------|------------|-------------|---|--------------------------|
|   | 2          | 0           | 1 | D.O.C. Softball (AR)        | 1          | 1           | 4 | Trump (TX)               |
|   | 1          | 1           | 2 | High Desert Dukes 60's (NM) | 0          | 2           | 5 | <b>USA Patriots (OK)</b> |
| • | 1          | 1           | 3 | Texas 60                    |            |             | ' |                          |

#### Friday - June 11, 2010 • Kiest Park Sports Complex

| Time     | # | Runs | Team Name                   | Field | # | Runs       | Team Name                   |
|----------|---|------|-----------------------------|-------|---|------------|-----------------------------|
| 11:00 AM | 1 | 18   | D.O.C. Softball (AR)        | 2     | 4 | 14         | Trump (TX)                  |
| 12:30 PM | 2 | 9    | High Desert Dukes 60's (NM) | 2     | 1 | 21         | D.O.C. Softball (AR)        |
| 12:30 PM | 3 | 21   | Texas 60                    | 3     | 5 | <u> 17</u> | USA Patriots (OK)           |
| 2:00 PM  | 5 | 8    | USA Patriots (OK)           | 2     | 2 | 15         | High Desert Dukes 60's (NM) |
| 2:00 PM  | 4 | 17   | Trump (TX)                  | 3     | 3 | 15         | Texas 60                    |

Seeding for 60-Major Three Game Guarantee Bracket commencing FRIDAY evening - See Bracket for details

Format: Two (2) game Round Robin to seed 60-Major Three-Game-Guarantee Championship bracket

Home Runs - Major Rule = 5 per Team per Game, Outs Run Rules - 5 runs per ½ inning at bat (except open inning)

Time Limits - RR = 60 + open inn. • Bracket = 65 + open inn. • Championship game(s) = 7 innings full

Tie Breakers - Head to head (in full RR only), least runs allowed, run differential, coin toss

#### Men's 60+ Major Division - 5 Teams

Dallas, Texas June 11 - 12, 2010

Rev. 07/14/2010