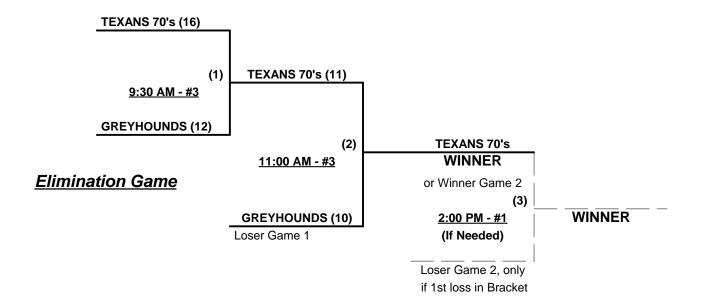

# SSUSA's Texas State Championships 2010 Dallas, Texas June 10 - 11, 2010

Rev. 07/14/2010

#### Men's 70+ Major Division - 2 Teams

#### **Championship Bracket**