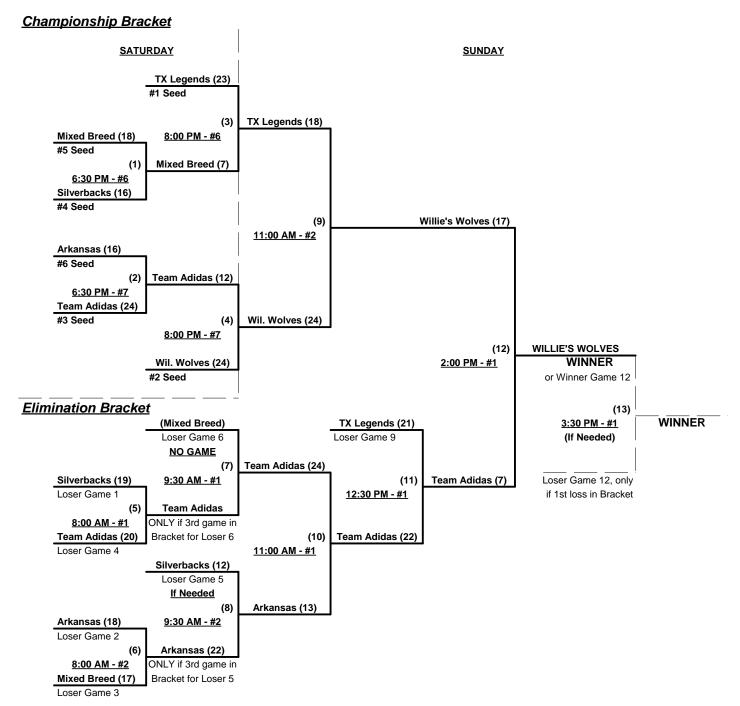

#### Men's 50+ Major Division - 6 Teams

|   | <u>Win</u> | <u>Loss</u> |   |                        | <u>Win</u> | <u>Loss</u> |   |                       |
|---|------------|-------------|---|------------------------|------------|-------------|---|-----------------------|
|   | 0          | 2           | 1 | Miken Mixed Breed (TX) | 2          | 0           | 4 | Texas Legends 50      |
| _ | 1          | 1           | 2 | Team Adidas (TX)       | 1          | 1           | 5 | Texas Silverbacks/TJB |
| _ | 0          | 2           | 3 | Team Arkansas          | 2          | 0           | 6 | Willies Wolves (TX)   |

Seeding for 50-Major Three Game Guarantee Bracket commencing SATURDAY evening - See Bracket for details

Format: Two (2) game Round Robin to seed 50-Major Three-Game-Guarantee Championship bracket

Home Runs - Major Rule = 5 per Team per Game, Outs Run Rules - 5 runs per ½ inning at bat (except open inning)

Time Limits - RR = 60 + open inn. • Bracket = 65 + open inn. • Championship game(s) = 7 innings full

Tie Breakers - Head to head (in full RR only), least runs allowed, run differential, coin toss