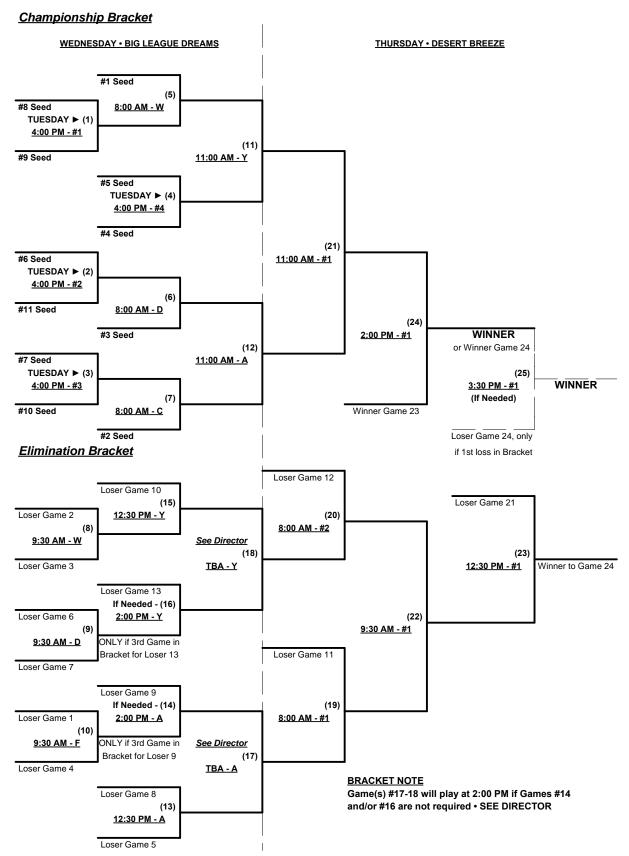

#### BIG LEAGUE DREAMS FIELDS = (A)NGEL • (C)ROSLEY • (D)ODGER • (F)ENWAY • (W)RIGLEY • (Y)ANKEE

Format: Mixed Round Robin to seed Championship Brackets

Teams #1-6 play Three-Game-Guarantee Bracket for 70-AAA Championship Teams #7-9 play Double Elimination Bracket for 70/75-Silver Championship