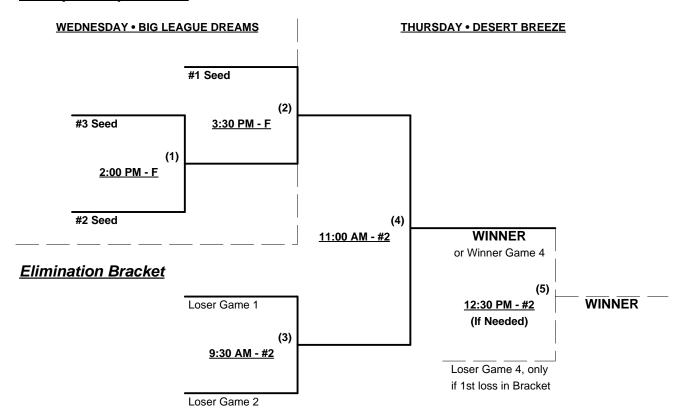

#### Seeding for 65-Major Double Elimination Bracket commencing Wednesday morning - See Bracket for details

Format: Three (3) Game Round Robin to seed 65-Major Division Double Elimination Bracket

Teams #1-2 play Best 2 of 3 Series for 65-Major+ Championship

Teams #3-8 play Double Elimination Bracket for 65-Major Championship

Home Runs - HR Rule of LOWER rated team in game

Major+ Rule = 12 per team per game, Walks

Major Rule = 7 per team per game, Walks

Run Rules - Run Rule of LOWER rated team in game

Major+ Rule: 9 runs per ½ inning at bat (except open inning)

Major, AAA and AA Rule: 5 runs per ½ inning at bat (except open inning)

Time Limits - RR = 65 + open inn. • Bracket = 70 + open inn. • Championship game(s) = 7 innings full

**NOTE** SSUSA Official Rulebook §9.5 (Retrieving Home Run Balls) will be strictly enforced.

Tie Breakers - Head to head (in full RR only), least runs allowed, run differential, coin toss

Rev. 11/10/2011