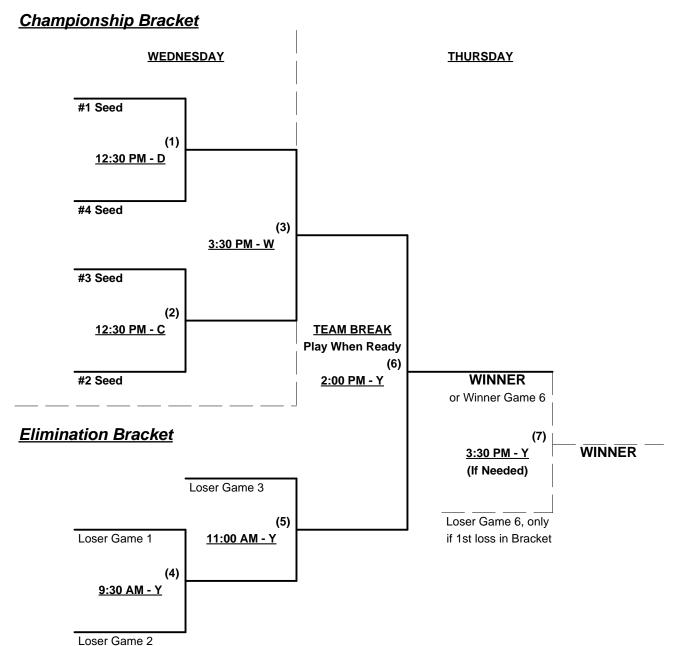

#### BIG LEAGUE DREAMS FIELDS = (A)NGEL • (C)ROSLEY • (D)ODGER • (F)ENWAY • (W)RIGLEY • (Y)ANKEE

Format: Mixed Round Robin to seed Championship Brackets

Teams #1-6 play Three-Game-Guarantee Bracket for 70-AAA Championship Teams #7-9 play Double Elimination Bracket for 70/75-Silver Championship

Seeding based on 70/75-Silver games only • Crossover games excluded

If Team #9 wins bracket, Runner-up receives 70-AA Awards Package and TOC Bid

Home Runs - Home Run Rule of LOWER rated team in game

AAA Rule = 3 per team per game, Walks AA Rule = 1 per team per game, Outs

Time Limits - RR = 65 + open inn. • Bracket = 70 + open inn. • Championship game(s) = 7 innings full

Tie Breakers - Head to head (in full RR only), least runs allowed, run differential, coin toss

Loser Game 3