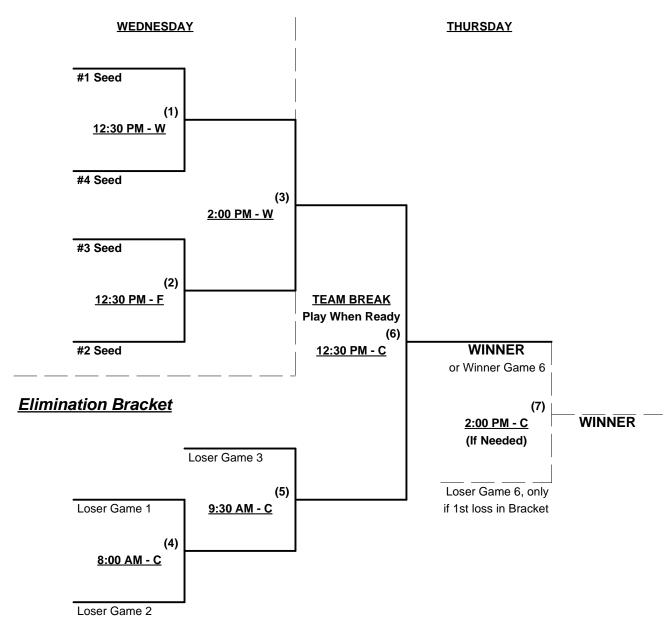

#### BIG LEAGUE DREAMS FIELDS = (A)NGEL • (C)ROSLEY • (D)ODGER • (F)ENWAY • (W)RIGLEY • (Y)ANKEE

Seeding for 75-Major Double Elimination Bracket commencing Wednesday afternoon - See Bracket for details

Full (3 game) Round Robin to seed Double Elimination Bracket

Home Runs - Open

Run Rules - Major Rule: 5 runs per ½ inning at bat (except open inning)

Time Limits - RR = 65 + open inn. • Bracket = 70 + open inn. • Championship game(s) = 7 innings full

Tie Breakers - Head to head (in full RR only), least runs allowed, run differential, coin toss

Rev. 11/09/2011