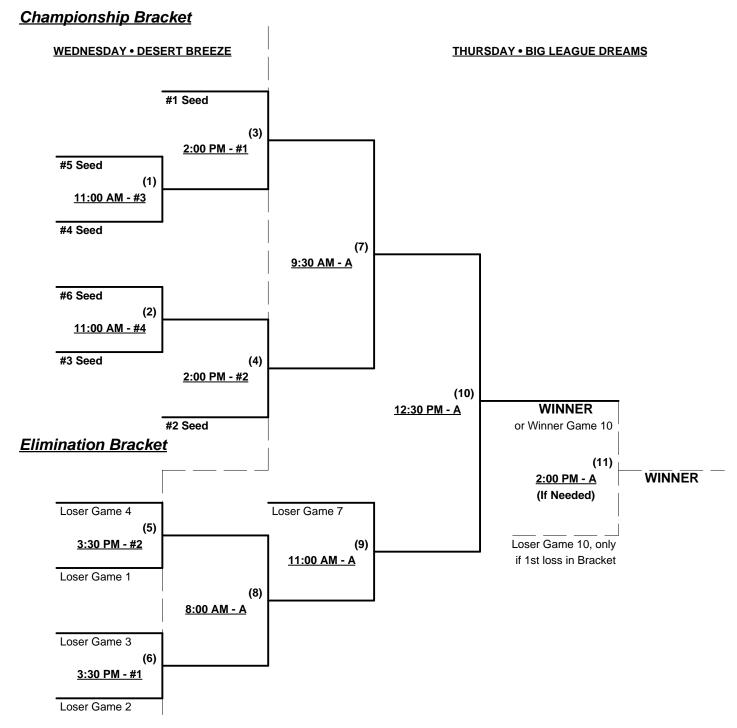

#### Championship Bracket **WEDNESDAY • DESERT BREEZE THURSDAY • BIG LEAGUE DREAMS** #1 Seed (3) 12:30 PM - #1 #5 Seed (1) 11:00 AM - #1 #4 Seed (9) 11:00 AM - F #6 Seed (2) 11:00 AM - #2 #3 Seed (4) 12:30 PM - #2 (12)2:00 PM - F **WINNER** #2 Seed or Winner Game 12 **Elimination Bracket** (13) WINNER 3:30 PM - F Loser Game 6 Loser Game 9 (If Needed) If Needed (7) 8:00 AM - F (11) Loser Game 12, only Loser Game 1 12:30 PM - F if 1st loss in Bracket (5) 3:30 PM - #3 ONLY if 3rd game in Bracket for Loser 6 (10) Loser Game 4 9:30 AM - F Loser Game 5 If Needed (8) 8:00 AM - Y or F Loser Game 2 **BRACKET NOTE** If only one "If" Game at 8:00 AM, that game plays on FENWAY ONLY if 3rd game in 3:30 PM - #4 Bracket for Loser 5