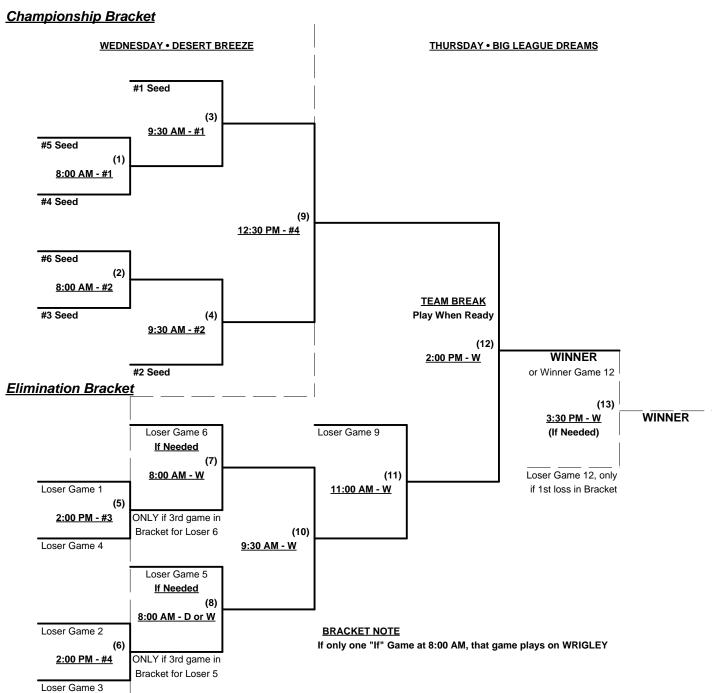

#### Championship Bracket **WEDNESDAY • BIG LEAGUE DREAMS THURSDAY • DESERT BREEZE** #1 Seed (3) 2:00 PM - D #5 Seed (1) 11:00 AM - W #4 Seed (9) 11:00 AM - #4 #6 Seed (2) 11:00 AM - D #3 Seed 2:00 PM - C (12)**WINNER** 2:00 PM - #4 #2 Seed or Winner Game 12 **Elimination Bracket** (13) WINNER 3:30 PM - #4 Loser Game 6 Loser Game 9 (If Needed) If Needed (7) 8:00 AM - #3 or 4 (11) Loser Game 12, only Loser Game 1 12:30 PM - #4 if 1st loss in Bracket (5) 3:30 PM - C ONLY if 3rd game in Bracket for Loser 6 (10) Loser Game 4 9:30 AM - #4 Loser Game 5 If Needed (8) 8:00 AM - #4 Loser Game 2 **BRACKET NOTE** If only one "If" Game at 8:00 AM, that game plays on Field #4 ONLY if 3rd game in 3:30 PM - D Bracket for Loser 5