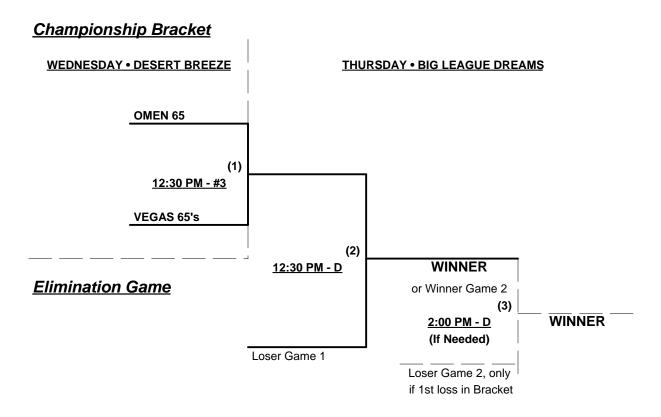

#### Seeding for 65-Major Double Elimination Bracket commencing Wednesday morning - See Bracket for details

Format: Three (3) Game Round Robin to seed 65-Major Division Double Elimination Bracket

Teams #1-2 play Best 2 of 3 Series for 65-Major+ Championship

Teams #3-8 play Double Elimination Bracket for 65-Major Championship

Home Runs - HR Rule of LOWER rated team in game

Major+ Rule = 12 per team per game, Walks

Major Rule = 7 per team per game, Walks

Run Rules - Run Rule of LOWER rated team in game