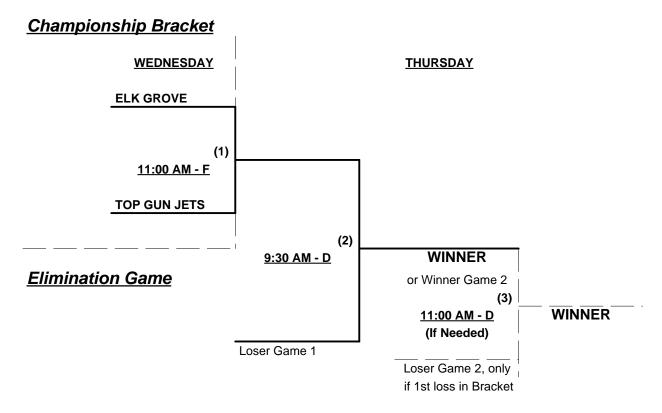

<sup>§</sup> Teams #1-4 GIVE 5-Run equalizer in seeding games vs. Teams #5-6

Seeding for 80- Major Double Elimination Bracket commencing Wednesday afternoon - See Brackets for details

#### BIG LEAGUE DREAMS FIELDS = (A)NGEL • (C)ROSLEY • (D)ODGER • (F)ENWAY • (W)RIGLEY • (Y)ANKEE

Format: Mixed three game Round Robin to seed 80-Major Championship Bracket

Teams #1-4 play Double Elimination Bracket for 80-Major Championship

Teams #5-6 play Best 2 of 3 Series for 80-AAA Championship

Home Runs - Open

Time Limits - RR = 65 + open inn. • Bracket = 70 + open inn. • Championship game(s) = 7 innings full

Tie Breakers - Head to head (in full RR only), least runs allowed, run differential, coin toss