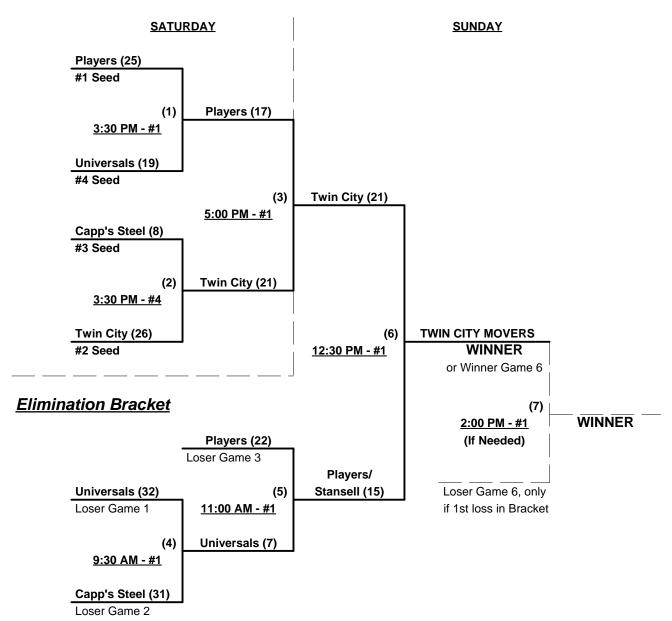

## Men's 50+ AAA Division - 4 Teams

| <u>Win</u> | <u>Loss</u> |   |                             | <u>Win</u> | <u>Loss</u> |   |                          |
|------------|-------------|---|-----------------------------|------------|-------------|---|--------------------------|
| 1          | 2           | 1 | Capp's Steel Legends (OH)   | 2          | 1           | 4 | Twin City Movers (IL)    |
| •          | •           | 2 | No. Side Barber (MI) • OUT  | 0          | 3           | 5 | Univer. Mechanicals (OH) |
| 3          | 0           | 3 | Players Whse./Stansell (OH) | •          |             |   |                          |

#### Seeding for 50-AAA Double elimination bracket commencing Saturday afternoon • See Bracket for details

Format: Full (3-game) Round Robin to seed 50-AAA Double elimination bracket

Home Runs - AAA = 3 per team per game, 1-up, Walks

## Men's 50+ AAA Division - 4 Teams