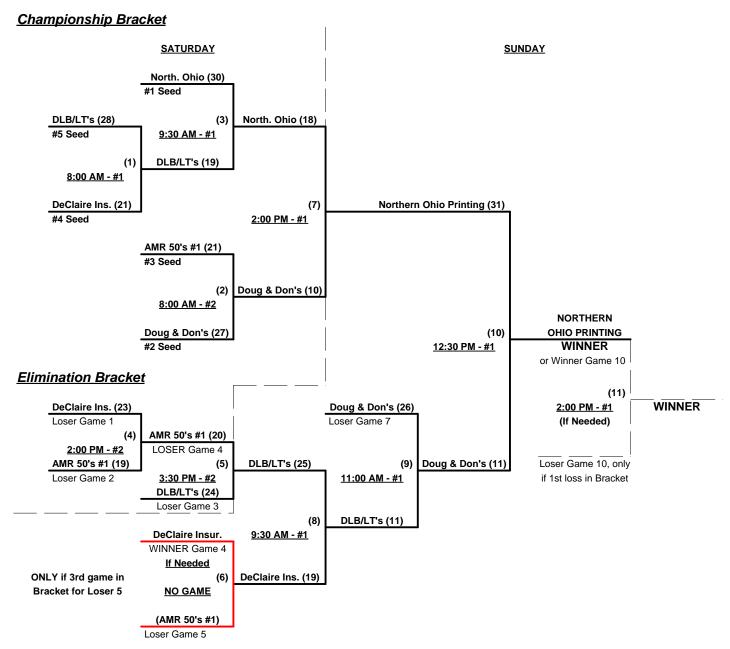

## Men's 50+ Platinum Division - 5 Teams

|   | <u>Win</u> | <u>Loss</u> |   |                         | <u>Win</u> | <u>Loss</u> |   |                        |
|---|------------|-------------|---|-------------------------|------------|-------------|---|------------------------|
|   | 1          | 1           | 1 | AMR 50 #1 (OH)          | 2          | 0           | 4 | Doug & Don's Auto (MI) |
| _ | 0          | 2           | 2 | DeClaire Insurance (OH) | 2          | 0           | 5 | Northern Ohio Printing |
| • | 0          | 2           | 3 | DI B/I T's Grading (WI) |            |             | ' |                        |

#### Seeding for 50-Platinum Three-game-guarantee bracket commencing Saturday morning • See Bracket for details

Format: Two (2) game Seeding Round to seed 50-Platinum Three-game-guarantee bracket

NOTE If Team #1 wins bracket, runner-up receives 2013 TOC bid in 50-Major

#### Men's 50+ Platinum Division - 5 Teams