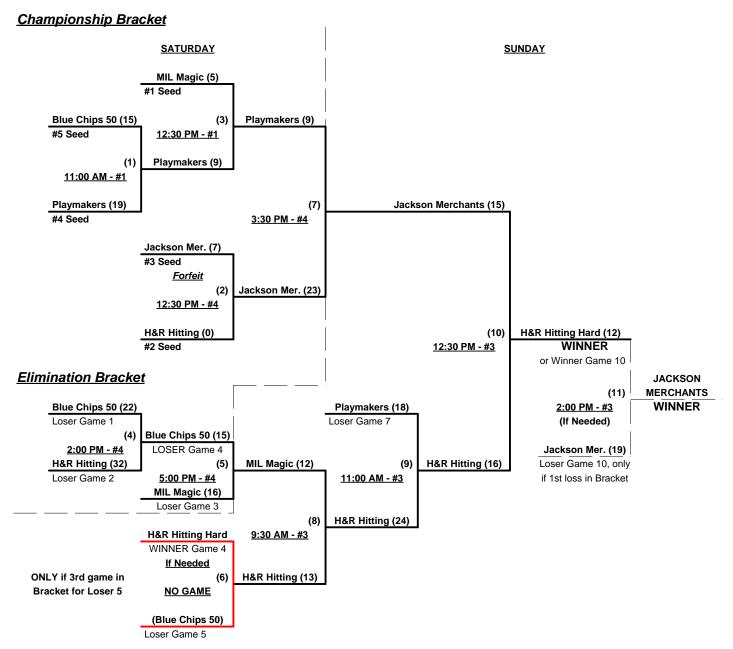

### Men's 50+ AA Division - 5 Teams

|   | <u>Win</u> | <u>Loss</u> |   |                         | <u>Win</u> | <u>Loss</u> |   |                      |
|---|------------|-------------|---|-------------------------|------------|-------------|---|----------------------|
|   | 0          | 2           | 1 | Blue Chips 50 (IL)      | 2          | 0           | 4 | Milwaukee Magic (WI) |
| _ | 2          | 0           | 2 | H & R Hitting Hard (MI) | 0          | 2           | 5 | Playmakers (WI)      |
| _ | 1          | 1           | 3 | Jackson Merchants (MI)  |            |             | • |                      |

Seeding for 50-AA Three-game-guarantee bracket commencing Saturday morning • See Bracket for details

Format: Two (2) game Seeding Round to seed 50-AA Three-game-guarantee bracket

Home Runs - AA = 1 per team per game, Outs

#### Men's 50+ AA Division - 5 Teams