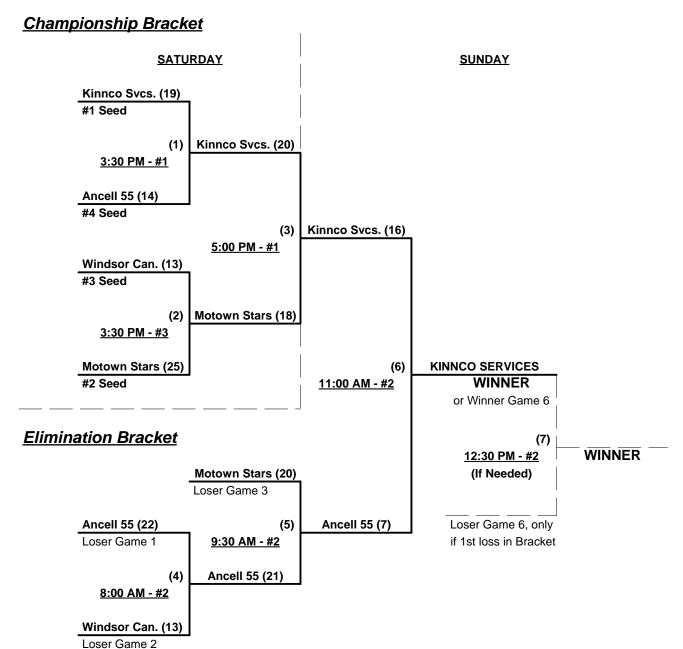

### Men's 55+ Major Division - 4 Teams

|   | <u>Win</u> | Loss |   |                      | <u>Win</u> | Loss |   |                     |
|---|------------|------|---|----------------------|------------|------|---|---------------------|
| _ | 1          | 2    | 1 | Ancell 55 (MN)       | 2          | 1    | 3 | Motown Stars (MI)   |
|   | 2          | 1    | 2 | Kinnco Services (MI) | 1          | 2    | 4 | Windsor Chiefs (ON) |

## Friday - August 24, 2012 • East Lansing Softball Complex • East Lansing

| Time    | # | Runs      | Team Name            | Field | # | Runs      | Team Name            |
|---------|---|-----------|----------------------|-------|---|-----------|----------------------|
| 5:00 PM | 1 | 30        | Ancell 55 (MN)       | 1     | 2 | 14        | Kinnco Services (MI) |
| 5:00 PM | 4 | <b>26</b> | Windsor Chiefs (ON)  | 2     | 3 | <b>27</b> | Motown Stars (MI)    |
| 6:30 PM | 2 | 22        | Kinnco Services (MI) | 1 1   | 4 | 20        | Windsor Chiefs (ON)  |
| 6:30 PM | 3 | 35        | Motown Stars (MI)    | 2     | 1 | 19        | Ancell 55 (MN)       |

#### Saturday - August 25, 2012 • East Lansing Softball Complex • East Lansing

| Time     | # | Runs | Team Name            | Field | # | Runs | Team Name         |
|----------|---|------|----------------------|-------|---|------|-------------------|
| 12:30 PM | 2 | 18   | Kinnco Services (MI) | 2     | 3 | 15   | Motown Stars (MI) |
| 12:30 PM | 4 | 16   | Windsor Chiefs (ON)  | 3     | 1 | 13   | Ancell 55 (MN)    |

Seeding for 55-Major Double elimination bracket commencing Saturday afternoon • See Bracket for details

Format: Full (3-game) Round Robin to seed 55-Major Double elimination bracket

Home Runs - Major = 7 per team per game, 1-up, Walks

Tie Breakers - Head to head (in full RR only), least runs allowed, run differential, coin toss

Schedule Subject to Change at Discretion of Tournament and Field Directors