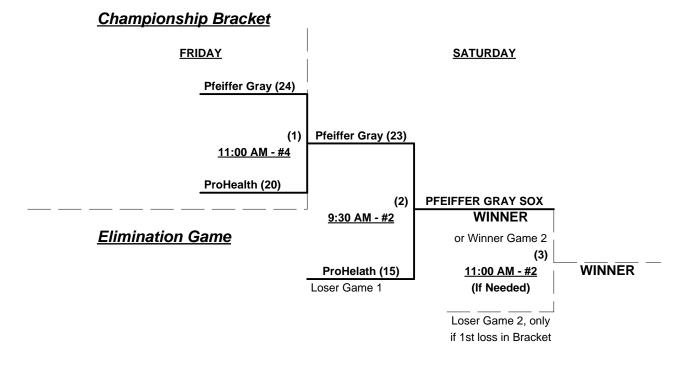

#### Men's 65/70/75+ Gold Division - 5 Teams

| <u>Win</u> | <u>Loss</u> |   | <u>65/70-Silver</u>         | <u>Win</u> | <u>Loss</u> |   | <u>75-AAA</u>          |
|------------|-------------|---|-----------------------------|------------|-------------|---|------------------------|
| 0          | 3           | 1 | Columbus Silver Sticks (IN) | 2          | 1           | 4 | Pfeiffer Gray Sox (MI) |
| 3 (1)      | 0           | 2 | US Jobs/Indy 65's (IN)      | 1          | 2           | 5 | ProHealth Care (WI)    |
| 1          | 2           | 3 | Michiana Merchants (MI)     |            |             |   |                        |

## Men's 75+ AAA Division - 2 Teams