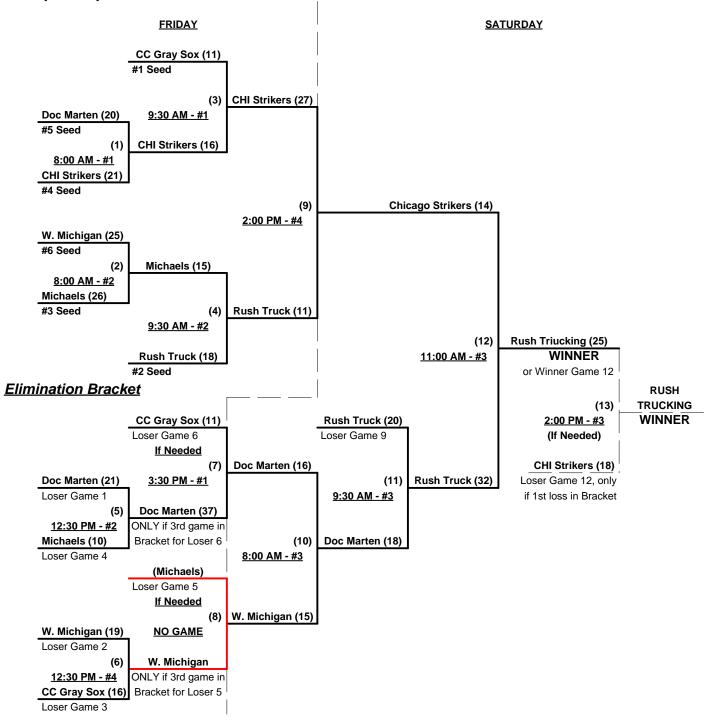

## Men's 65+ AAA Division - 6 Teams

| <u>Win</u> | <u>Loss</u> |   |                            | <u>Win</u> | <u>Loss</u> |   |                    |
|------------|-------------|---|----------------------------|------------|-------------|---|--------------------|
| 2          | 0           | 1 | CHI Classics Gray Sox (IL) | 1          | 1           | 4 | Michaels (WI)      |
| 1          | 1           | 2 | Chicago Strikers (IL)      | 2          | 0           | 5 | Rush Trucking (MI) |
| 0          | 2           | 3 | Doc Martens (MI)           | 0          | 2           | 6 | West Michigan      |

#### Men's 65+ AAA Division - 6 Teams

#### Championship Bracket