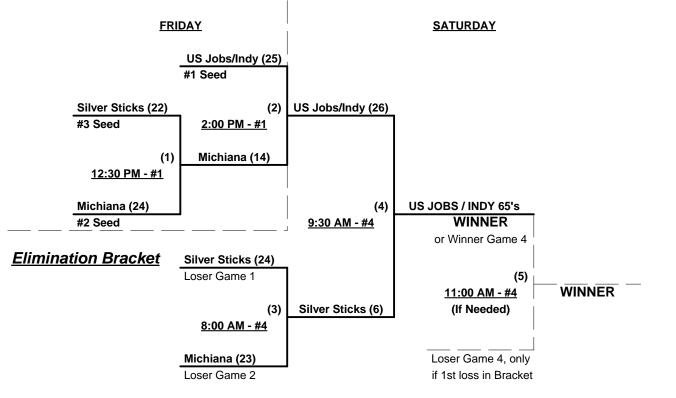

#### Men's 65/70/75+ Gold Division - 5 Teams

| <u>Win</u> | <u>Loss</u> |   | <u>65/70-Silver</u>         | <u>Win</u> | <u>Loss</u> |   | <u>75-AAA</u>          |
|------------|-------------|---|-----------------------------|------------|-------------|---|------------------------|
| 0          | 3           | 1 | Columbus Silver Sticks (IN) | 2          | 1           | 4 | Pfeiffer Gray Sox (MI) |
| 3 (1)      | 0           | 2 | US Jobs/Indy 65's (IN)      | 1          | 2           | 5 | ProHealth Care (WI)    |
| 1          | 2           | 3 | Michiana Merchants (MI)     |            |             |   |                        |

### Men's 65/70+ Silver Division - 3 Teams

#### Championship Bracket