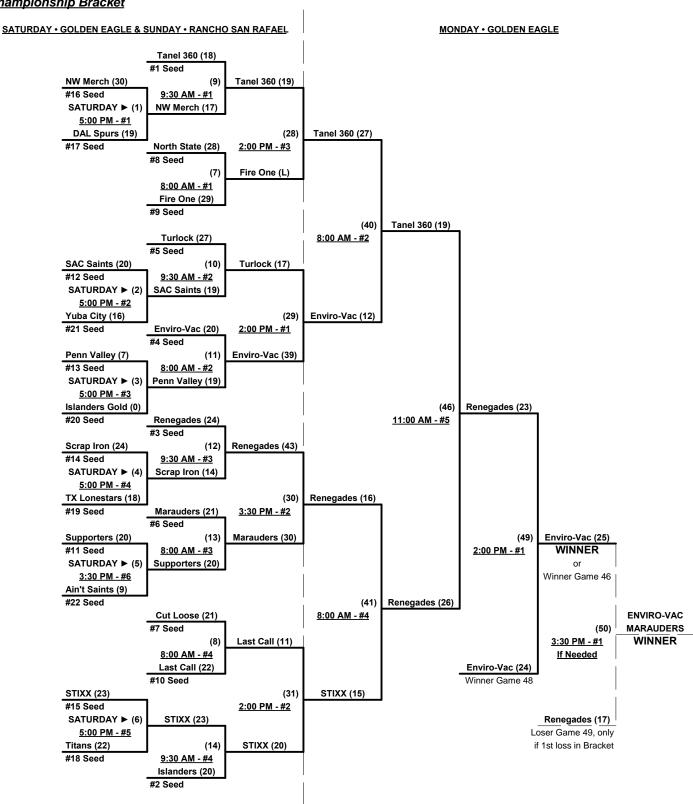

#### Men's 60+ AAA Division - 22 Teams

| <u>Win</u> | <u>Loss</u> |    |                           | <u>Win</u> | Loss |    |                             |
|------------|-------------|----|---------------------------|------------|------|----|-----------------------------|
| 0          | 2           | 1  | Ain't No Saints (CA)      | 2          | 0    | 12 | No. State Screen Print (CA) |
| 1          | 1           | 2  | Bay Supporters 60's (CA)  | 0          | 2    | 13 | Northwest Merchants (ID)    |
| 2          | 0           | 3  | Cut Loose (CA)            | 1          | 1    | 14 | Penn Valley Grays (CA)      |
| 0          | 2           | 4  | Dallas Spurs (TX)         | 2          | 0    | 15 | Sacto. Islanders 60's (CA)  |
| 2          | 0           | 5  | Enviro-Vac Marauders (BC) | 1          | 1    | 16 | Scrap Iron Diamonds (CO)    |
| 1          | 1           | 6  | Fire One (WA)             | 2          | 0    | 17 | Tanel 360/Bud Light (TX)    |
| 0          | 2           | 7  | Islanders Gold (CA)       | 0          | 2    | 18 | Texas Lone Stars            |
| 2          | 0           | 8  | KC Renegades 60's (MO)    | 1          | 1    | 19 | The Sacto. Saints (CA)      |
| 1          | 1           | 9  | Last Call (NV)            | 0          | 2    | 20 | Titans 60 (CA)              |
| 2          | 0           | 10 | Marauders (CA)            | 2          | 0    | 21 | Turlock Shirt World (CA)    |
| 0          | 2           | 11 | Nor-Cal STIXX 60 (CA)     | 0          | 2    | 22 | Yuba City Express (CA)      |

Format: Two (2) game Round Robin to seed 60-AAA Three-game-guarantee Bracket commencing SATURDAY

Home Runs - AAA = 3 per team per game, 1-up, Walks

**NOTE** SSUSA Official Rulebook §9.5 (Retrieving Home Run Balls) will be strictly enforced.

#### Men's 60+ AAA Division - 22 Teams

#### Championship Bracket

**Rev.** 06/08/2012