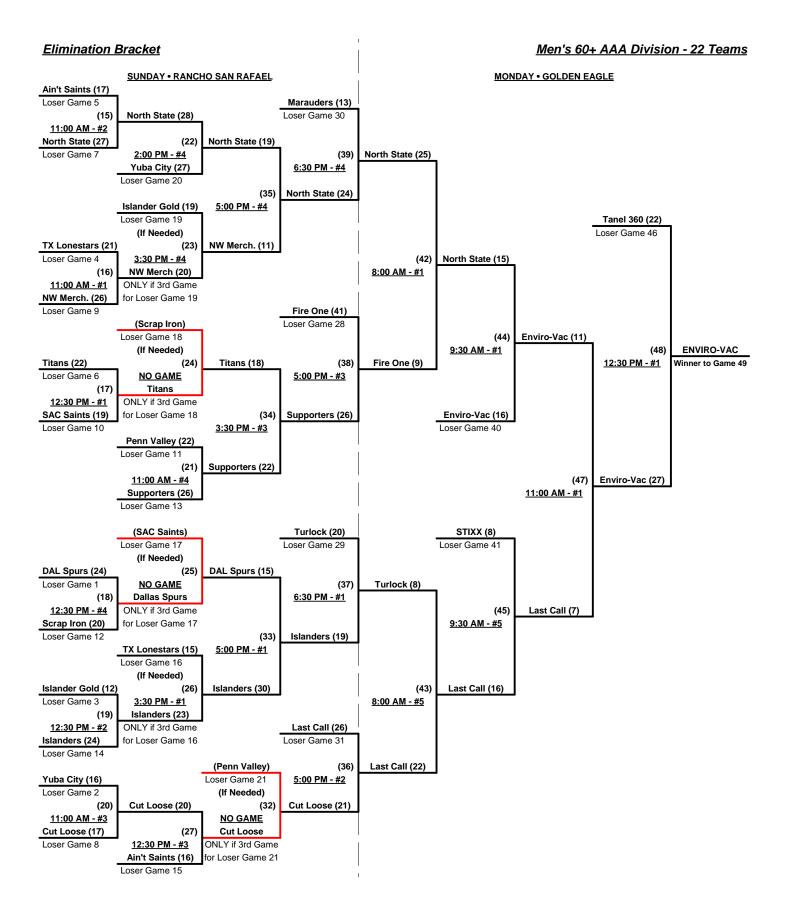

#### Men's 60+ AAA Division - 22 Teams

| <u>Win</u> | <u>Loss</u> |    |                           | <u>Win</u> | Loss |    |                             |
|------------|-------------|----|---------------------------|------------|------|----|-----------------------------|
| 0          | 2           | 1  | Ain't No Saints (CA)      | 2          | 0    | 12 | No. State Screen Print (CA) |
| 1          | 1           | 2  | Bay Supporters 60's (CA)  | 0          | 2    | 13 | Northwest Merchants (ID)    |
| 2          | 0           | 3  | Cut Loose (CA)            | 1          | 1    | 14 | Penn Valley Grays (CA)      |
| 0          | 2           | 4  | Dallas Spurs (TX)         | 2          | 0    | 15 | Sacto. Islanders 60's (CA)  |
| 2          | 0           | 5  | Enviro-Vac Marauders (BC) | 1          | 1    | 16 | Scrap Iron Diamonds (CO)    |
| 1          | 1           | 6  | Fire One (WA)             | 2          | 0    | 17 | Tanel 360/Bud Light (TX)    |
| 0          | 2           | 7  | Islanders Gold (CA)       | 0          | 2    | 18 | Texas Lone Stars            |
| 2          | 0           | 8  | KC Renegades 60's (MO)    | 1          | 1    | 19 | The Sacto. Saints (CA)      |
| 1          | 1           | 9  | Last Call (NV)            | 0          | 2    | 20 | Titans 60 (CA)              |
| 2          | 0           | 10 | Marauders (CA)            | 2          | 0    | 21 | Turlock Shirt World (CA)    |
| 0          | 2           | 11 | Nor-Cal STIXX 60 (CA)     | 0          | 2    | 22 | Yuba City Express (CA)      |

Format: Two (2) game Round Robin to seed 60-AAA Three-game-guarantee Bracket commencing SATURDAY

Home Runs - AAA = 3 per team per game, 1-up, Walks

**NOTE** SSUSA Official Rulebook §9.5 (Retrieving Home Run Balls) will be strictly enforced.

#### Men's 60+ AAA Division - 22 Teams