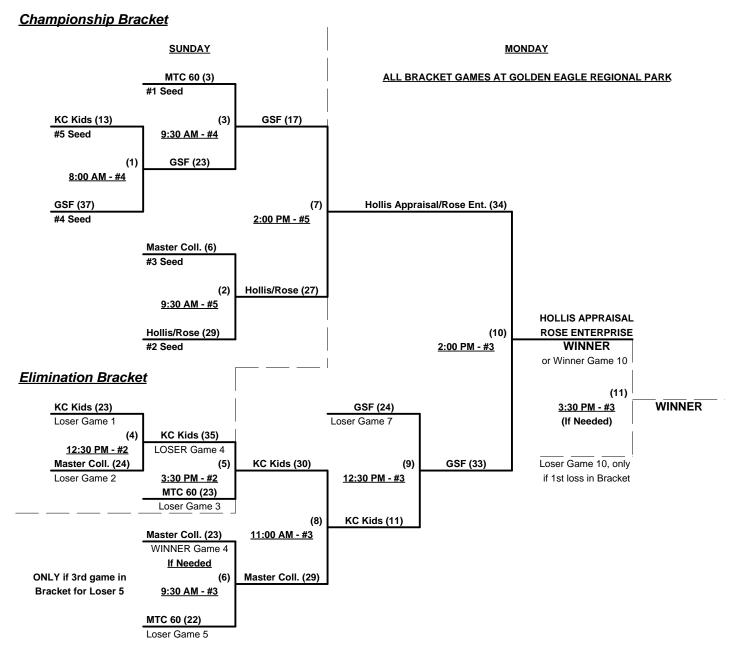

## Men's 60+ Major Plus Division - 5 Teams

|   | <u>Win</u> | <u>Loss</u> |   |                        | <u>Win</u> | <u>Loss</u> |   |                              |
|---|------------|-------------|---|------------------------|------------|-------------|---|------------------------------|
|   | 0          | 2           | 1 | GSF 60's (AZ)          | 2          | 0           | 4 | MTC Softball Club 60 (CA)    |
| • | 2          | 0           | 2 | Hollis Appraisals (FL) | 1          | 1           | 5 | S. Iron Master Collision (CC |
|   | 0          | 2           | 3 | KC Kids (KS)           |            |             | • |                              |

Seeding for 60-Major+ Three-game-guarantee Bracket commencing Sunday morning AT GOLDEN EAGLE

Two (2) game Round Robin to seed 60-Major+ Three-game-guarantee Bracket

Home Runs - Major Plus = 12 per team per game, 1-up, Walks

#### Men's 60+ Major Plus Division - 5 Teams

y **20 - 20, 2012** Rev. 06/08/2012