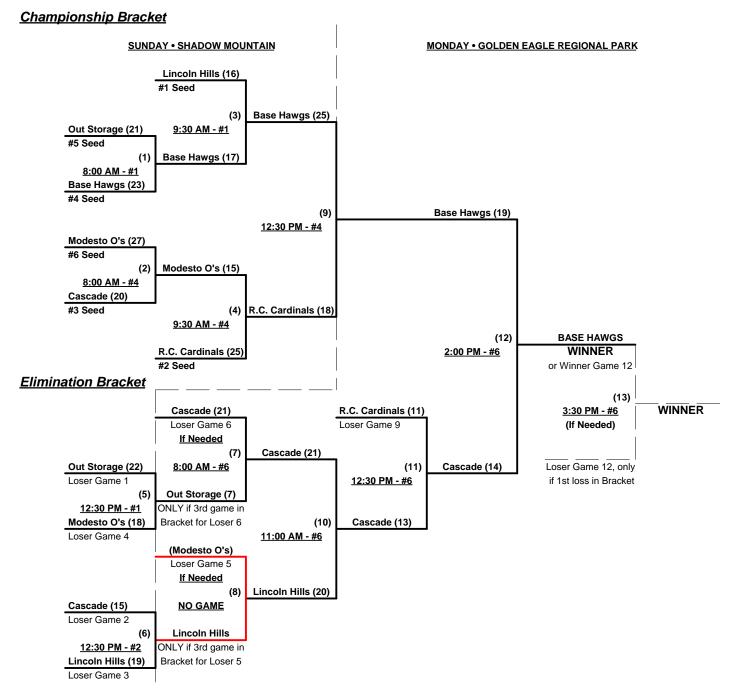

:30 | 0 PM | 3 | 19   | L. Hills Coyotes Black (CA) | 3     | 1 | 11   | Base Hawgs (CA)             |

Seeding for 60-AA Three-game-guarantee Bracket commencing Sunday morning AT SHADOW MOUNTAIN

Format: Two (2) game Round Robin to seed 60-AA Three-game-guarantee Bracket

Home Runs - AA = 1 per team per game, Outs

NOTE SSUSA Official Rulebook §9.5 (Retrieving Home Run Balls) will be strictly enforced.

Run Rules - 5 runs per ½ inning at bat (except open inning)

Time Limits - RR = 65 + open inn. • Bracket = 70 + open inn. • Championship game(s) = 7 innings full

Tie Breakers - Head to head (in full RR only), least runs allowed, run differential, coin toss

Schedule Subject to Change at Discretion of Tournament and Field Directors



Rev. 06/08/2012

#### Men's 60+ AA Division - 6 Teams