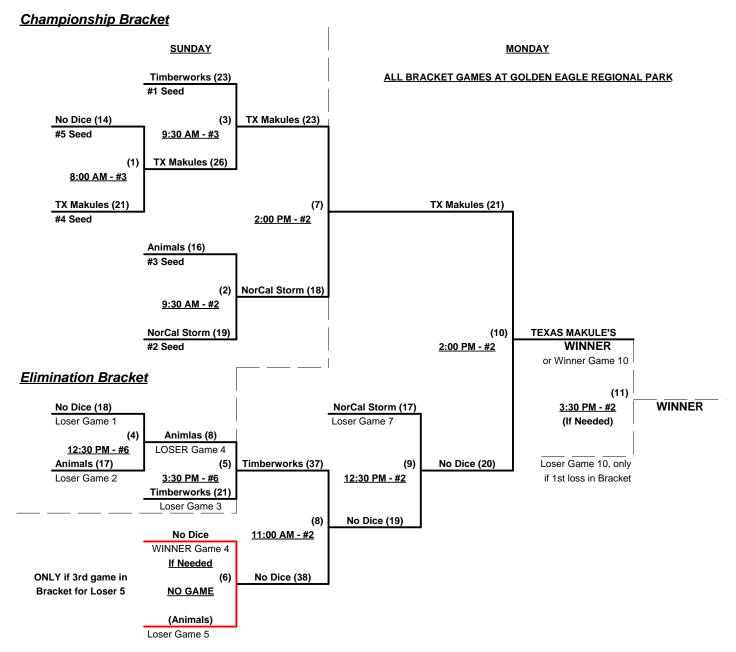

## Men's 60+ Major Division - 5 Teams

|   | <u>Win</u> | <u>Loss</u> |   |                    | <u>Win</u> | <u>Loss</u> |   |                         |
|---|------------|-------------|---|--------------------|------------|-------------|---|-------------------------|
|   | 1          | 1           | 1 | Animals (CA)       | 1          | 1           | 4 | Texas Makule's          |
| _ | 0          | 2           | 2 | No Dice (CA)       | 2          | 0           | 5 | Timberworks Const. (CA) |
| • | 1          | 1           | 3 | Nor Cal Storm (CA) | •          |             |   |                         |

Seeding for 60-Major Three-game-guarantee Bracket commencing Sunday morning AT GOLDEN EAGLE

Format: Two (2) game Round Robin to seed 60-Major Three-game-guarantee Bracket

Home Runs - Major = 7 per team per game, 1-up, Walks

#### Men's 60+ Major Division - 5 Teams

Rev. 06/08/2012