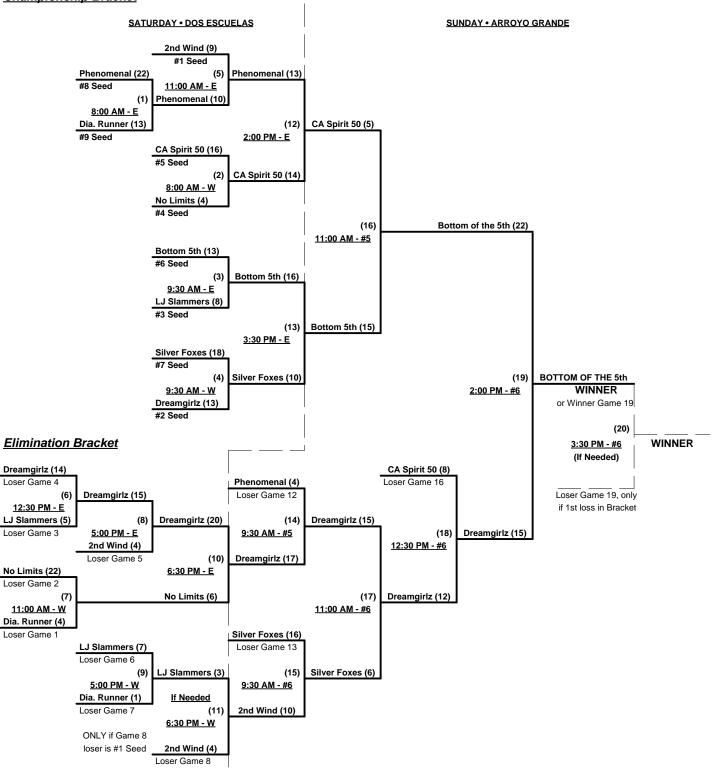

#### Women's 50+ Division - 9 Teams

Rev. 10/25/2012

Championship Bracket

## Seeding for Three-Game-Guarantee bracket commencing Saturday morning - See Bracket for details

- Format: Two (2) game Round Robin to seed Women's 50+ Division Three-game-guarantee Bracket
  - Home Runs Open
  - Run Rules 5 runs per <sup>1</sup>/<sub>2</sub> inning at bat (except open inning)
  - Time Limits RR = 65 + open inn. Bracket = 70 + open inn. Championship game(s) = 7 innings full NOTE SSUSA Official Rulebook §9.5 (Retrieving Home Run Balls) will be strictly enforced.
  - Tie Breakers Head to head (in full RR only), least runs allowed, run differential, coin toss