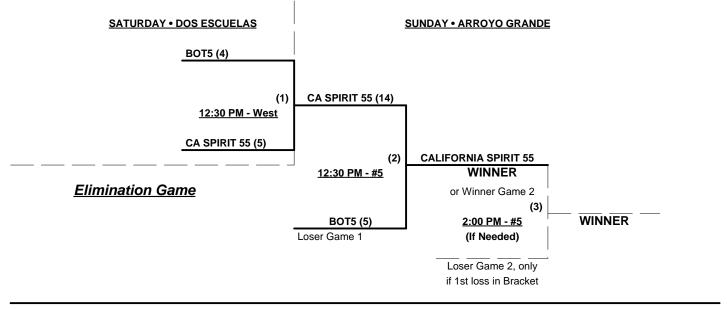

## Women's 55+ Division - 2 Teams

## Championship Bracket

## Women's 60+ Division - 3 Teams

Teams #1-2 play Best 2 of 3 Championship Series for Women's 55+ title

Teams #3-5 play Double Elimination bracket for Women's 60+ Championship

Seeding based on Women's 60+ games ONLY • Crossover games excluded