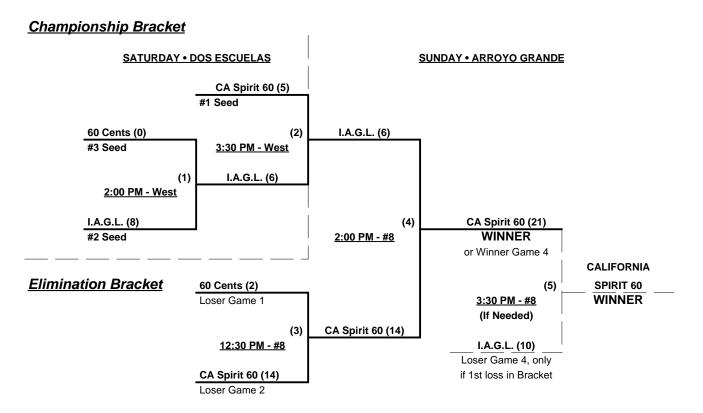

## Women's 55/60+ Division - 5 Teams

| <u>Win</u> | <u>Loss</u> |   | <u>55+ Women</u>     | <u>Win</u> | <u>Loss</u> |   | <u>60+ Women</u>      |
|------------|-------------|---|----------------------|------------|-------------|---|-----------------------|
| 1          | 2           | 1 | BOT5 (CA)            | 0          | 4           | 3 | 60 Cents (CA)         |
| 3          | 0           | 2 | California Spirit 55 | 3          | 1           | 4 | California Spirit 60  |
|            |             |   |                      | 2          | 2           | 5 | It's a Good Life (CA) |

# Saturday • September 29, 2012 • Arroyo Grande Softball Complex • Henderson

| Time    | # | Runs | Team Name             | Field | # | Runs | Team Name              |
|---------|---|------|-----------------------|-------|---|------|------------------------|
| 8:00 AM | 3 | 2    | 60 Cents (CA)         | 6     | 5 | 19   | It's a Good Life (CA)  |
| 8:00 AM | 1 | 11   | § BOT5 (CA)           | 7     | 4 | 12   | California Spirit 60   |
| 9:30 AM | 4 | 17   | California Spirit 60  | 6     | 3 | 2    | 60 Cents (CA)          |
| 9:30 AM | 5 | 4    | lt's a Good Life (CA) | 7     | 2 | 14   | § California Spirit 55 |

#### Seeding for Championship Brackets commencing SATURDAY afternoon at DOS ESCUELAS PARK NOTE: Driving Distance Arroyo Grande Park to Dos Escuelas Park = 3.2 miles

Format: Full Round Robin to seed Women's 60+ Double Elimination bracket

Teams #1-2 play Best 2 of 3 Championship Series for Women's 55+ title

Teams #3-5 play Double Elimination bracket for Women's 60+ Championship

Seeding based on Women's 60+ games ONLY • Crossover games excluded

## Women's 60+ Division - 3 Teams