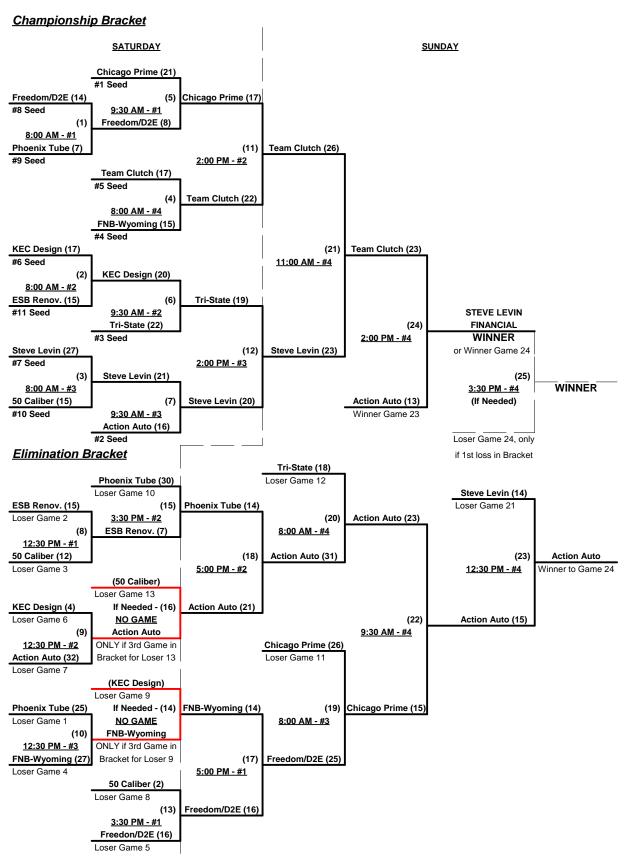

### Men's 50+ Silver Division - 13 Teams

| <u>Wir</u> | Loss |   | <u>50-AAA</u>            | <u>Win</u> | <b>Loss</b> |    | <u>50-AAA</u>               |
|------------|------|---|--------------------------|------------|-------------|----|-----------------------------|
| 1          | 1    | 1 | 50 Caliber (FL)          | 1          | 1           | 8  | Phoenix Tube (NJ)           |
| 2          | 0    | 2 | Action Auto Parts (RI)   | 1          | 1           | 9  | Steve Levin Fin. Plan. (FL) |
| 2          | 0    | 3 | Chicago Prime (IN)       | 1          | 1           | 10 | Team Clutch (FL)            |
| 1          | 1    | 4 | ESB Renovation (MD)      | 2          | 0           | 11 | Tri-State Merch. 50's (PA)  |
| 1          | 1    | 5 | FNB of Wyoming (DE)      |            |             |    | <u>50-AA</u>                |
| 1          | 1    | 6 | Freedom Ranch/D2E (FL)   | 0          | 3           | 12 | Grey Geese Softball (FL)    |
| 1          | 1    | 7 | KEC Design Steelers (IL) | 0          | 3           | 13 | Tulsa Hawaiians (FL)        |

#### Seeding for 50-AAA Three-Game-Guarantee Bracket commencing Saturday morning - See Bracket for details

Format: Two (2) Game Round Robin to seed 50-AAA Division Three-Game-Guarantee Bracket

Teams #1-11 play Three-game-guarantee bracket for 50-AAA Championship

Teams #12-13 play Best 2 of 3 Championship Series ON SATURDAY for 50-AA title

Home Runs - Home Run rule of LOWER rated team in game

AAA Rule = 3 per team per game, 1-Up, Walks AA Rule = 1 per team per game, Outs