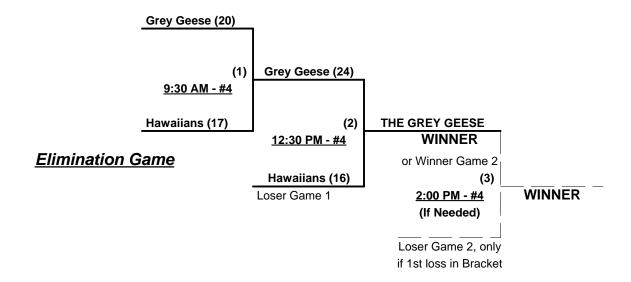

Teams #12-13 play Best 2 of 3 Championship Series ON SATURDAY for 50-AA title

Home Runs - Home Run rule of LOWER rated team in game

AAA Rule = 3 per team per game, 1-Up, Walks AA Rule = 1 per team per game, Outs