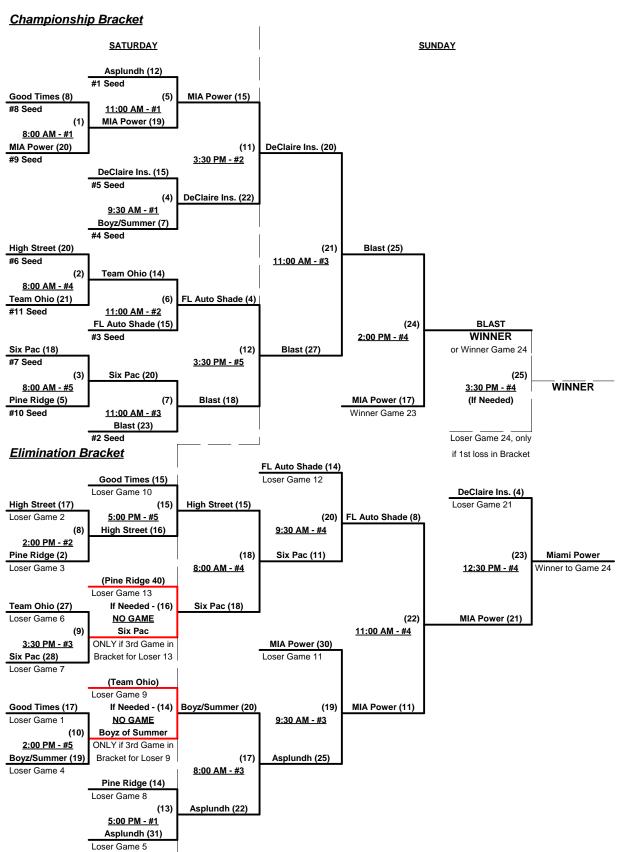

## Men's 50+ Major Division - 11 Teams

|   | <u>Win</u> | <u>Loss</u> |   |                           | <u>Win</u> | <u>Loss</u> |    |                       |
|---|------------|-------------|---|---------------------------|------------|-------------|----|-----------------------|
|   | 0          | 2           | 1 | Pineridge Impress 40 (ON) | 1          | 1           | 7  | Good Times (FL)       |
| _ | 2          | 0           | 2 | Asplundh Softball (FL)    | 1          | 1           | 8  | High Street Bucs (MD) |
|   | 2          | 0           | 3 | Blast (FL)                | 1          | 1           | 9  | Miami Power (FL)      |
|   | 1          | 1           | 4 | Boyz of Summer/Tampa (FL) | 1          | 1           | 10 | Six Pac (IN)          |
|   | 1          | 1           | 5 | DeClaire Insurance (OH)   | 0          | 2           | 11 | Team Ohio             |
| _ | 1          | 1           | 6 | FL Automated Shade        |            |             |    |                       |

Seeding for Three-Game-Guarantee Bracket commencing Saturday morning - See Bracket for details

Format: Two (2) game Round Robin to seed 50-Major Three-game-guarantee Bracket

Home Runs - Major = 7 per team per game, 1-up, Walks

#### Seeding for 50-AAA Three-Game-Guarantee Bracket commencing Saturday morning - See Bracket for details

Format: Two (2) Game Round Robin to seed 50-AAA Division Three-Game-Guarantee Bracket

Teams #1-11 play Three-game-guarantee bracket for 50-AAA Championship