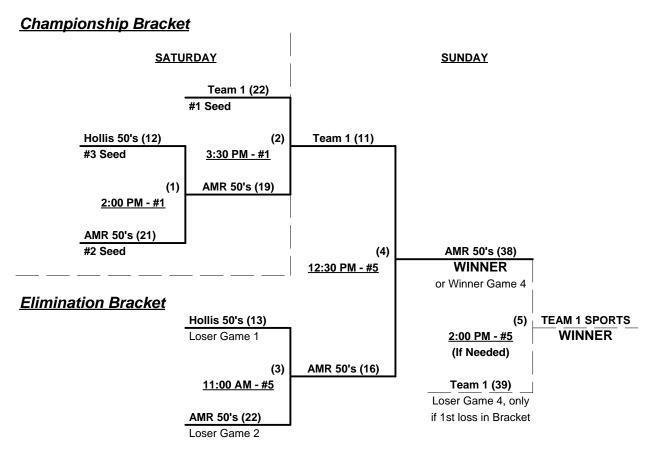

### Men's 50/55+ Major Plus Division - 5 Teams

|   | <u>Win</u> | Loss |   | <u>50-Major+</u>            | <u>Win</u> | Loss |   | <u>55-Major+</u>          |
|---|------------|------|---|-----------------------------|------------|------|---|---------------------------|
|   | 3          | 1    | 1 | AMR 50 #1 (OH)              | 2          | 2    | 4 | Connecticut SportsPlex    |
| • | 1          | 2    | 2 | Hollis Appraisals 50 (FL)   | 0          | 3    | 5 | Hollis Appraisals 55 (FL) |
| • | 3          | 1    | 3 | Team 1 Sports Softball (FL) |            |      | • |                           |

#### Seeding for 50-Major+ Double Elimination Bracket commencing Saturday afternoon - See Bracket for details

Format: Modified full Round Robin to seed 50-Major+ Double Elimination bracket

Teams #1-3 play Double Elimination bracket for 50-Major+ Championship

Seeding based on 50-Major+ games only • Crossover games excluded

Teams #4-5 play Best 2 of 3 Championship Series for 55-Major+ title

Home Runs - Major+ = 12 per team per game, 1-up, Walks

NOTE SSUSA Official Rulebook §9.5 (Retrieving Home Run Balls) will be strictly enforced.