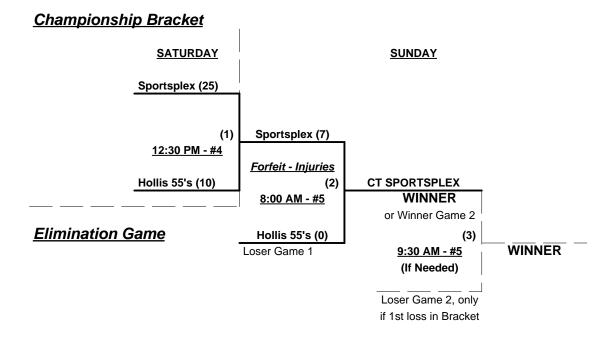

### Men's 50/55+ Major Plus Division - 5 Teams

|   | <u>Win</u> | Loss |   | <u>50-Major+</u>            | <u>Win</u> | Loss |   | <u>55-Major+</u>          |
|---|------------|------|---|-----------------------------|------------|------|---|---------------------------|
|   | 3          | 1    | 1 | AMR 50 #1 (OH)              | 2          | 2    | 4 | Connecticut SportsPlex    |
| • | 1          | 2    | 2 | Hollis Appraisals 50 (FL)   | 0          | 3    | 5 | Hollis Appraisals 55 (FL) |
| • | 3          | 1    | 3 | Team 1 Sports Softball (FL) |            |      | • |                           |

Seeding based on 50-Major+ games only • Crossover games excluded

Teams #4-5 play Best 2 of 3 Championship Series for 55-Major+ title

Home Runs - Major+ = 12 per team per game, 1-up, Walks

NOTE SSUSA Official Rulebook §9.5 (Retrieving Home Run Balls) will be strictly enforced.