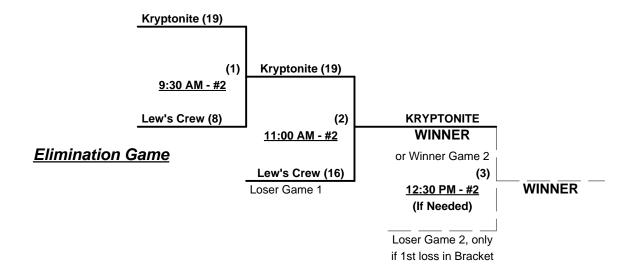

### Women's 40+ Masters Division - 2 Teams

### **Championship Bracket**

Teams #1-2 play Best 2 of 3 Championship Series for Women's 40-Masters title

¥ Team #1 GIVES 5-Run OR 11-defensive player equalizer in Best 2 of 3 games

Teams #3-4 play Best 2 of 3 Championship Series for Women's 50+ title