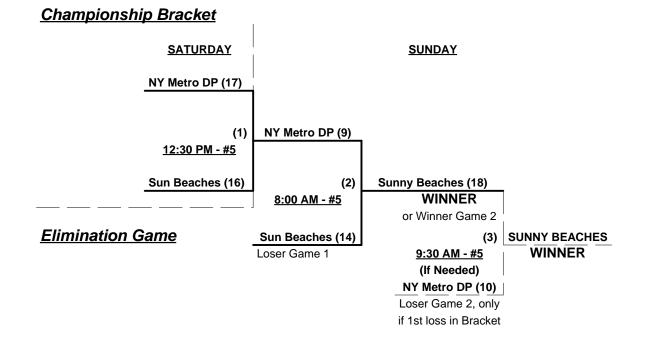

Teams #5-6 play Best 2 of 3 Championship Series for Women's 55/60+ title

NY Metro Double Play MUST win to receive 1st Place Awards & 2014 TOC invitation Sunny Beaches 60's RECEIVE 5-Run equalizer in all Best 2 of 3 Series games

#### Women's 55/60+ Division - 2 Teams