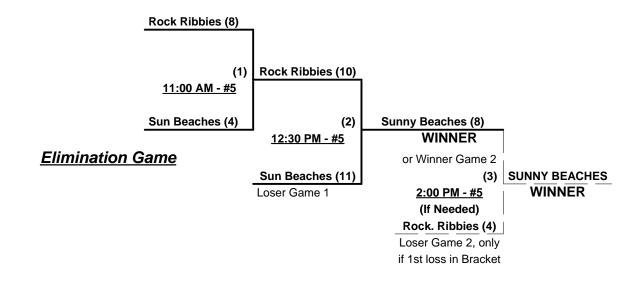

#### Women's 50+ Division - 2 Teams

#### Championship Bracket

Teams #1-2 play Best 2 of 3 Championship Series for Women's 40-Masters title

¥ Team #1 GIVES 5-Run OR 11-defensive player equalizer in Best 2 of 3 games

Teams #3-4 play Best 2 of 3 Championship Series for Women's 50+ title