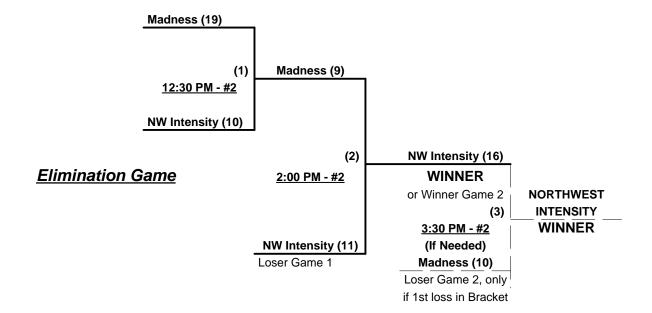

#### Women's 40+ Masters Division - 10 Teams

| <u>Win</u> | <u>Loss</u> |   |                          | <u>Win</u> | <u>Loss</u> |    |                          |
|------------|-------------|---|--------------------------|------------|-------------|----|--------------------------|
| 2          | 0           | 1 | Arizona Dream Team (AZ)  | 1          | 1           | 6  | SoCal Toxic (CA)         |
| 2          | 0           | 2 | B.O.O.B.S (CA)           | 0          | 2           | 7  | Steel Runnin' (CA)       |
| 1          | 1           | 3 | Butch's Beavers (MI)     | 1          | 1           | 8  | Tharaldson Softball (NV) |
| 1          | 1           | 4 | Not Done Yet Ladies (MO) | 2          | 1           | 9  | Madness (NM)             |
| 1          | 1           | 5 | Saints (AZ)              | 0          | 3           | 10 | NorthWest Intensity (ID) |

#### Saturday • November 17, 2012 • Cesar Chavez Softball Complex • Phoenix

| Time     | #  | Runs |   | Team Name                | Field | #  | Runs |   | Team Name                |
|----------|----|------|---|--------------------------|-------|----|------|---|--------------------------|
| 8:00 AM  | 9  | 21   | § | Madness (NM)             | 4     | 7  | 11   |   | Steel Runnin' (CA)       |
| 9:30 AM  | 8  | 23   |   | Tharaldson Softball (NV) | 1 1   | 9  | 14   | § | Madness (NM)             |
| 9:30 AM  | 2  | 16   |   | B.O.O.B.S (CA)           | 2     | 4  | 5    |   | Not Done Yet Ladies (MO) |
| 9:30 AM  | 6  | 18   |   | SoCal Toxic (CA)         | 3     | 10 | 8    | § | NorthWest Intensity (ID) |
| 9:30 AM  | 7  | 12   |   | Steel Runnin' (CA)       | 4     | 1  | 21   |   | Arizona Dream Team (AZ)  |
| 11:00 AM | 1  | 10   |   | Arizona Dream Team (AZ)  | 4     | 3  | 8    |   | Butch's Beavers (MI)     |
| 12:30 PM | 9  | 17   | § | Madness (NM)             | 1 1   | 6  | 13   |   | SoCal Toxic (CA)         |
| 12:30 PM | 4  | 15   |   | Not Done Yet Ladies (MO) | 2     | 5  | 14   |   | Saints (AZ)              |
| 12:30 PM | 10 | 14   | § | NorthWest Intensity (ID) | 3     | 2  | 26   |   | B.O.O.B.S (CA)           |
| 12:30 PM | 3  | 18   |   | Butch's Beavers (MI)     | 4     | 8  | 7    |   | Tharaldson Softball (NV) |
| 2:00 PM  | 5  | 18   |   | Saints (AZ)              | 2     | 10 | 10   | § | NorthWest Intensity (ID) |

§ Teams #9-10 RECEIVE 5-Run OR 11-Defensive-Player equalizer in games vs. Teams #1-8