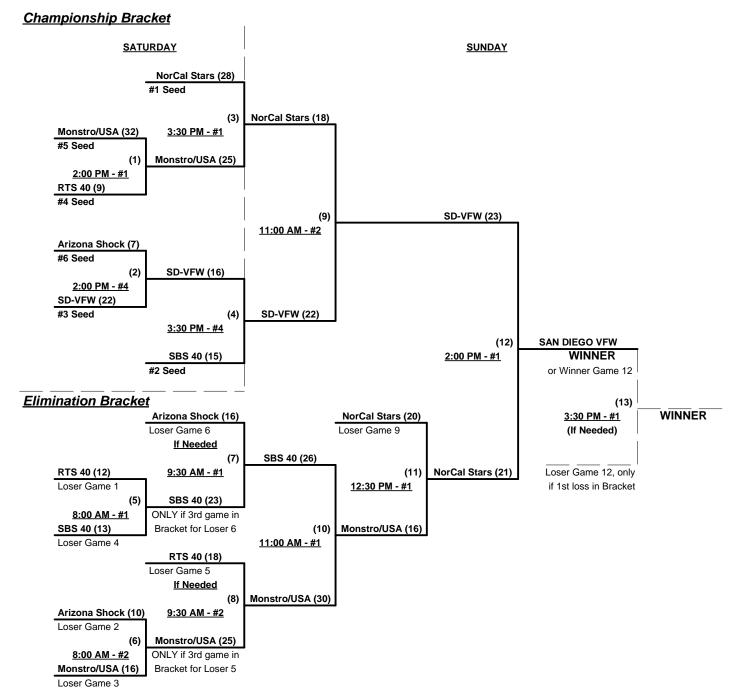

#### Men's 40+ Masters Major Division - 6 Teams

|   | <u>Win</u> | <u>Loss</u> |   |                    | <u>Win</u> | <u>Loss</u> |   |                    |
|---|------------|-------------|---|--------------------|------------|-------------|---|--------------------|
|   | 0          | 2           | 1 | Arizona Shock (AZ) | 1          | 1           | 4 | RTS (AZ)           |
|   | 1          | 1           | 2 | Monstro/USA (CA)   | 1          | 1           | 5 | SBS 40 (CA)        |
| • | 2          | 0           | 3 | Nor Cal Stars (CA) | 1          | 1           | 6 | San Diego VFW (CA) |

#### Saturday • November 17, 2012 • Cesar Chavez Softball Complex • Phoenix

| Time     | # | Runs | Team Name          | Field | # | Runs           | Team Name          |
|----------|---|------|--------------------|-------|---|----------------|--------------------|
| 8:00 AM  | 3 | 19   | Nor Cal Stars (CA) | 1     | 6 | 11             | San Diego VFW (CA) |
| 8:00 AM  | 1 | 7    | Arizona Shock (AZ) | 2     | 5 | 26             | SBS 40 (CA)        |
| 8:00 AM  | 2 | 18   | Monstro/USA (CA)   | 3     | 4 | 20             | RTS (AZ)           |
| 11:00 AM | 6 | 29   | San Diego VFW (CA) | 1     | 1 | 18             | Arizona Shock (AZ) |
| 11:00 AM | 5 | 21   | SBS 40 (CA)        | 2     | 2 | <del></del> 22 | Monstro/USA (CA)   |
| 11:00 AM | 4 | 10   | RTS (AZ)           | 3     | 3 | 21             | Nor Cal Stars (CA) |

Seeding for 40-Major Three-game-guarantee bracket commencing Saturday afternoon - See Bracket for details

Format: Two (2) Game Round Robin to seed 40-Major Division Three-game-guarantee Bracket

Home Runs - Major Rule = 8 per team per game, Outs