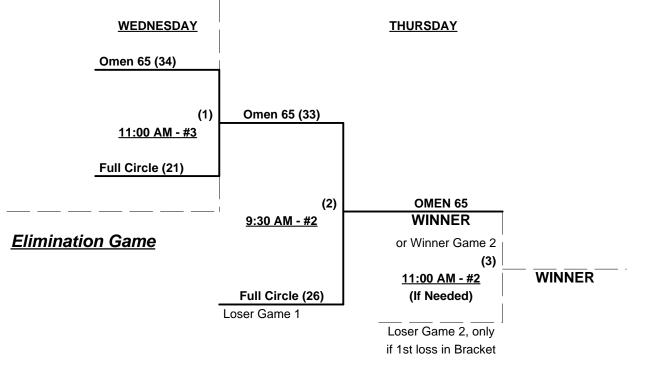

## SSUSA's Winter World Championships 2012 Phoenix, Arizona

November 13 - 15, 2012

Rev. 11/15/2012

Men's 65+ Major Plus Division - 2 Teams

### Men's 65+ Platinum Division - 8 Teams

| <u>Win</u> | <u>Loss</u> |   |                            |
|------------|-------------|---|----------------------------|
| 2          | 1           | 1 | Full Circle 65 (CA)        |
| 3          | 0           | 2 | Omen 65 (CA)               |
| 0          | 3           | 3 | H. Desert Roadrunners (NM) |
| 0          | 3           | 4 | Masters Marauders (BC)     |
|            |             |   |                            |