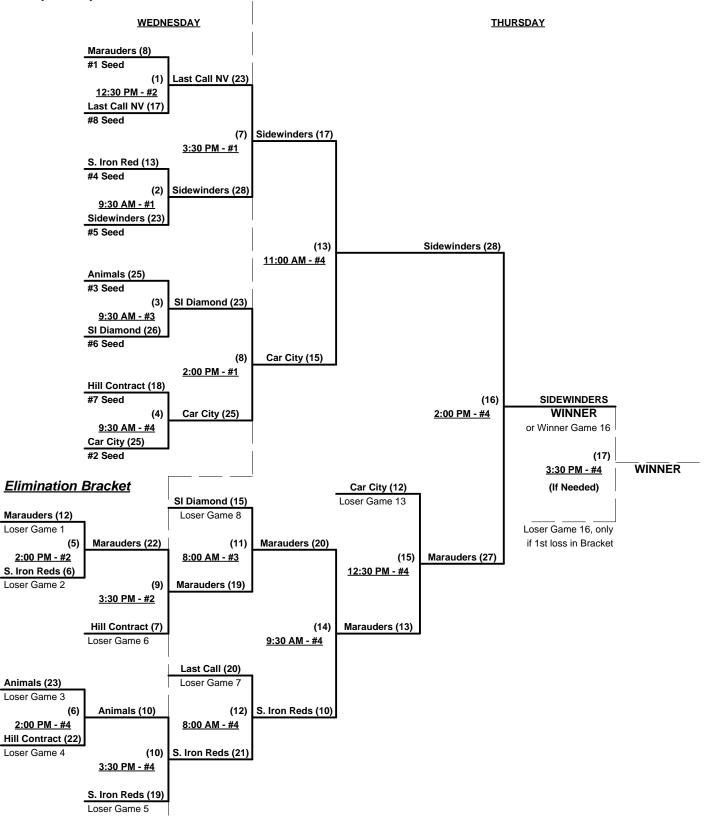

#### Men's 65+ AAA Division - 8 Teams

### Men's 65+ Silver Division - 11 Teams

| <u>Win</u> | <u>Loss</u> |   | <u>65-AAA</u>                  | <u>Win</u> | <u>Loss</u> |    | <u>65-AAA</u>             |
|------------|-------------|---|--------------------------------|------------|-------------|----|---------------------------|
| 1          | 1           | 1 | Animals (CA)                   | 1          | 1           | 7  | Scrap Iron Red (CO)       |
| 2          | 0           | 2 | Car City (IA)                  | 0          | 2           | 8  | Sidewinders 65's (AZ)     |
| 0          | 2           | 3 | Hill Contracting Inc./HCI (TX) |            |             |    | <u>65-AA</u>              |
| 2          | 0           | 4 | Marauders (CA)                 | 1 (1)      | 1           | 9  | New Mexico Flame          |
| 0          | 2           | 5 | Nevada Last Call               | 1 (1)      | 1           | 10 | Physiomotion 65 (CA)      |
| 0          | 2           | 6 | Scrap Iron Diamonds (CO)       | 1 (2)      | 1           | 11 | Yavapai Cantina 65's (AZ) |