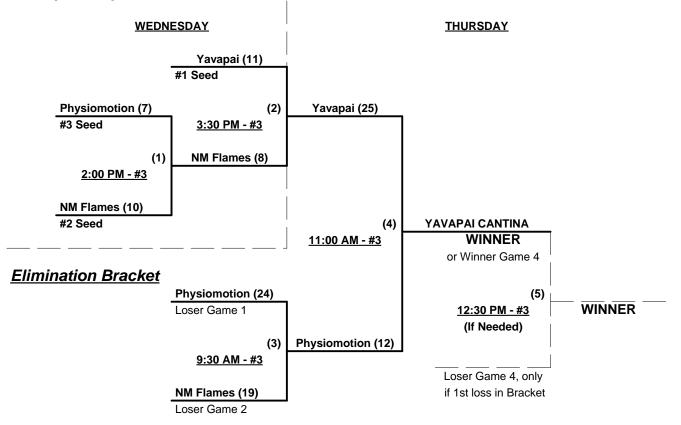

### Men's 65+ AA Division - 3 Teams

### Men's 65+ Silver Division - 11 Teams

| <u>Win</u> | <u>Loss</u> |   | <u>65-AAA</u>                  | <u>Win</u> | <u>Loss</u> |    | <u>65-AAA</u>             |
|------------|-------------|---|--------------------------------|------------|-------------|----|---------------------------|
| 1          | 1           | 1 | Animals (CA)                   | 1          | 1           | 7  | Scrap Iron Red (CO)       |
| 2          | 0           | 2 | Car City (IA)                  | 0          | 2           | 8  | Sidewinders 65's (AZ)     |
| 0          | 2           | 3 | Hill Contracting Inc./HCI (TX) |            |             |    | <u>65-AA</u>              |
| 2          | 0           | 4 | Marauders (CA)                 | 1 (1)      | 1           | 9  | New Mexico Flame          |
| 0          | 2           | 5 | Nevada Last Call               | 1 (1)      | 1           | 10 | Physiomotion 65 (CA)      |
| 0          | 2           | 6 | Scrap Iron Diamonds (CO)       | 1 (2)      | 1           | 11 | Yavapai Cantina 65's (AZ) |