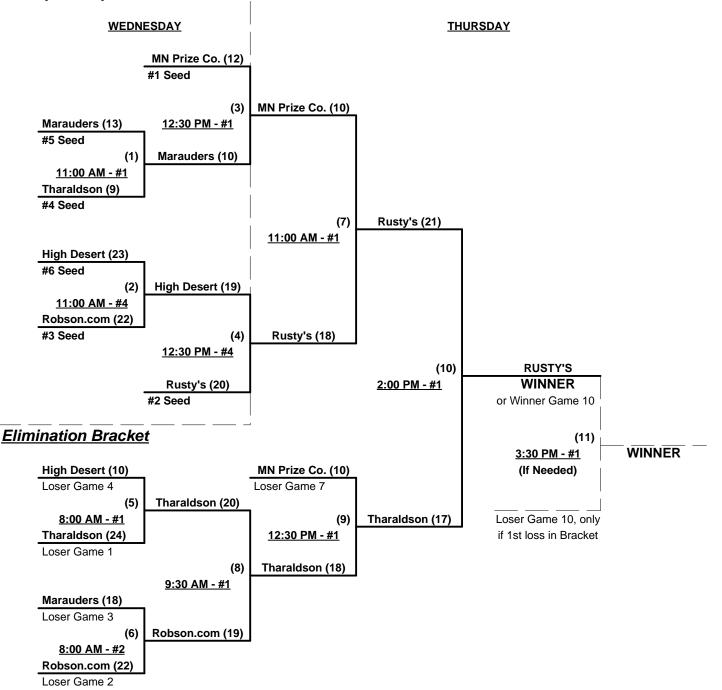

#### Men's 65+ Major Division - 6 Teams

| Win | <u>Loss</u> |   |
|-----|-------------|---|
| 3   | 0           | 5 |
| 1   | 2           | 6 |
| 2   |             | 7 |

2

Minnesota Prize 65's

Robson.Com 65 (AZ)

7 Rusty's (AZ)

8 Tharaldson's (NV)