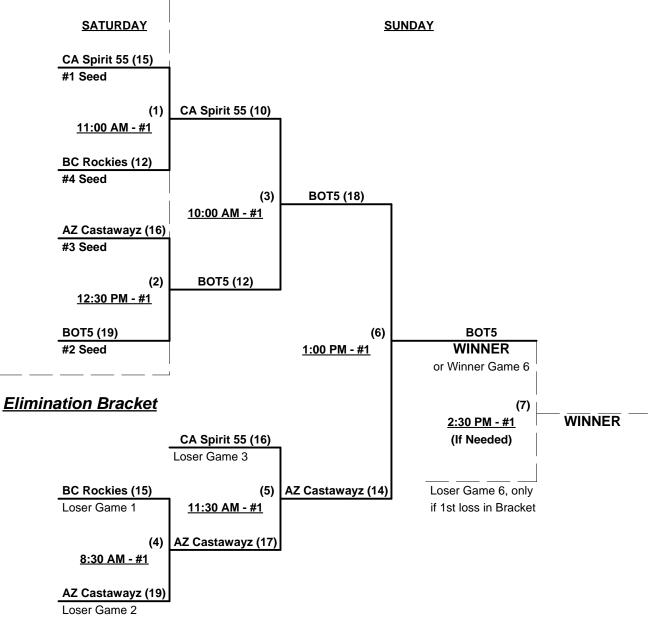

# SSUSA's Winter World Championships 2012

Phoenix, Arizona November 16 - 18, 2012

Rev. 11/20/2012

Women's 55+ Division - 4 Teams

### Championship Bracket

### Women's 55+ Division - 4 Teams

| <u>Win</u> | Loss |   |                      | <u>Win</u> | Loss |   |                    |
|------------|------|---|----------------------|------------|------|---|--------------------|
| 1          | 2    | 1 | Arizona Castawaz     | 2          | 1    | 3 | BOT5 (CA)          |
| 3          | 0    | 2 | California Spirit 55 | 0          | 3    | 4 | BC Rockies 55 (BC) |

### Friday • November 16, 2012 • Mountain Vista Softball Complex • Phoenix

| Time     | # | Runs | Team Name            | Field | # | Runs | Team Name            |
|----------|---|------|----------------------|-------|---|------|----------------------|
| 8:30 AM  | 1 | 4    | Arizona Castawaz     | 1     | 2 | 20   | California Spirit 55 |
| 10:00 AM | 4 | 3    | BC Rockies 55 (BC)   | 1     | 3 | 16   | BOT5 (CA)            |
| 11:30 AM | 2 | 21   | California Spirit 55 | 1     | 4 | 9    | BC Rockies 55 (BC)   |
| 11:30 AM | 3 | 16   | BOT5 (CA)            | 2     | 1 | 8    | Arizona Castawaz     |

### Saturday • November 17, 2012 • Mountain Vista Softball Complex • Phoenix

| Time    | # | Runs | Team Name            | Field | # | Runs | Team Name        |
|---------|---|------|----------------------|-------|---|------|------------------|
| 8:00 AM | 4 | 7    | BC Rockies 55 (BC)   | 2     | 1 | 20   | Arizona Castawaz |
| 8:00 AM | 2 | 16   | California Spirit 55 | 3     | 3 | 13   | BOT5 (CA)        |

Seeding for 55-Women Double Elimination bracket commencing Saturday morning - See bracket for details

**Format:** Full (3-game) Round Robin to seed 55-Women's Double Elimination Championship bracket Home Runs - Open