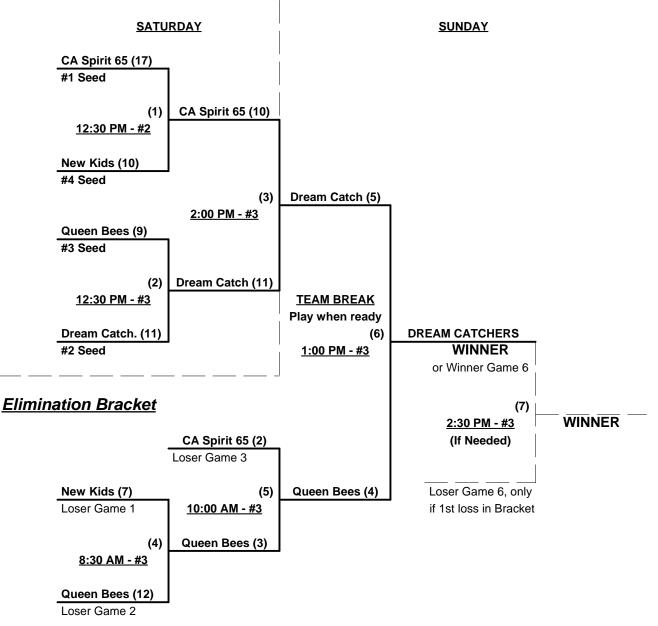

# **SSUSA's Winter World Championships 2012**

Phoenix, Arizona November 16 - 18, 2012

Rev. 11/20/2012

## Women's 65+ Division - 4 Teams

### Championship Bracket

### Women's 65+ Division - 4 Teams

| <u>Win</u> | Loss |   |                      | <u>Win</u> | Loss |   |                        |
|------------|------|---|----------------------|------------|------|---|------------------------|
| 2          | 1    | 1 | California Spirit 65 | 0          | 3    | 3 | New Kids on Block (CA) |
| 2          | 1    | 2 | Dream Catchers (NM)  | 2          | 1    | 4 | Queen Bees (AZ)        |

### Friday • November 16, 2012 • Mountain Vista Softball Complex • Phoenix

| Time     | # | Runs | Team Name              | Field | # | Runs | Team Name              |
|----------|---|------|------------------------|-------|---|------|------------------------|
| 8:30 AM  | 4 | 8    | Queen Bees (AZ)        | 3     | 3 | 7    | New Kids on Block (CA) |
| 10:00 AM | 3 | 10   | New Kids on Block (CA) | 2     | 1 | 16   | California Spirit 65   |
| 10:00 AM | 2 | 13   | Dream Catchers (NM)    | 3     | 4 | 11   | Queen Bees (AZ)        |
| 11:30 AM | 1 | 11   | California Spirit 65   | 3     | 2 | 6    | Dream Catchers (NM)    |

## Saturday • November 17, 2012 • Mountain Vista Softball Complex • Phoenix

| Time    | # | Runs | Team Name           | Field | # | Runs | Team Name              |
|---------|---|------|---------------------|-------|---|------|------------------------|
| 8:00 AM | 4 | 11   | Queen Bees (AZ)     | 1     | 1 | 10   | California Spirit 65   |
| 9:30 AM | 2 | 9    | Dream Catchers (NM) | 1     | 3 | 5    | New Kids on Block (CA) |

Seeding for 65-Women Double Elimination bracket commencing Saturday afternoon - See bracket for details

**Format:** Full (3-game) Round Robin to seed 65-Women's Double Elimination Championship bracket Home Runs - Open