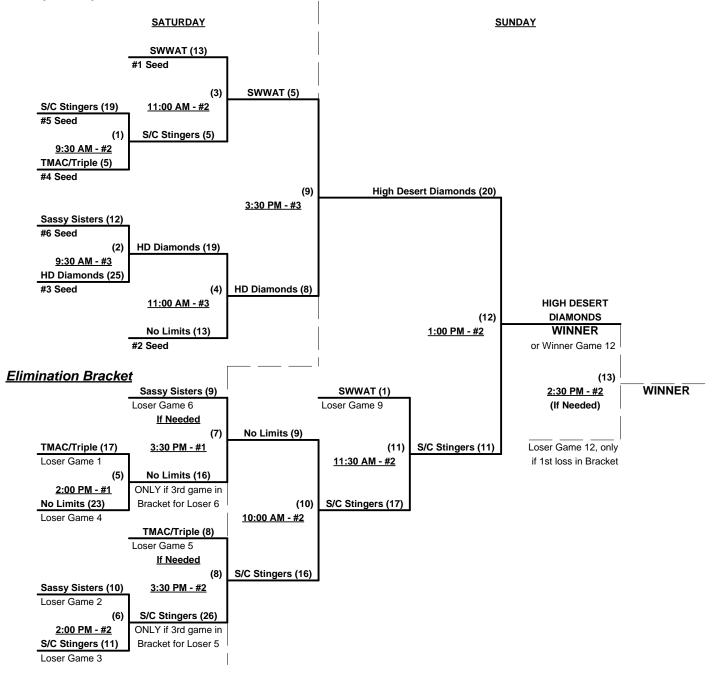

### SSUSA's Winter World Championships 2012

Phoenix, Arizona

November 17 - 18, 2012

Women's 50+ Division - 6 Teams

Rev. 11/20/2012

#### Championship Bracket

## Women's 50+ Division - 6 Teams

| <u>Win</u> | <u>Loss</u> |   |                           | <u>Win</u> | <u>Loss</u> |   |                        |
|------------|-------------|---|---------------------------|------------|-------------|---|------------------------|
| 1          | 1           | 1 | High Desert Diamonds (NM) | 0          | 2           | 4 | So Cal Stingers (CA)   |
| 2          | 0           | 2 | No Limits (NV)            | 2          | 0           | 5 | SWWAT (CA)             |
| 0          | 2           | 3 | Sassy Sisters (AZ)        | 1          | 1           | 6 | TMAC/Triple Crown (CO) |

## Friday • November 16, 2012 • Mountain Vista Softball Complex • Phoenix

| Time    | # | Runs | Team Name                 | Field | # | Runs | Team Name                 |
|---------|---|------|---------------------------|-------|---|------|---------------------------|
| 1:00 PM | 2 | 25   | No Limits (NV)            | 1     | 3 | 20   | Sassy Sisters (AZ)        |
| 1:00 PM | 6 | 11   | TMAC/Triple Crown (CO)    | 2     | 5 | 13   | SWWAT (CA)                |
| 1:00 PM | 1 | 10   | High Desert Diamonds (NM) | 3     | 4 | 4    | So Cal Stingers (CA)      |
| 2:30 PM | 3 | 14   | Sassy Sisters (AZ)        | 1     | 6 | 16   | TMAC/Triple Crown (CO)    |
| 2:30 PM | 5 | 15   | SWWAT (CA)                | 2     | 1 | 9    | High Desert Diamonds (NM) |
| 2:30 PM | 4 | 7    | So Cal Stingers (CA)      | 3     | 2 | 10   | No Limits (NV)            |

Seeding for 50-Women Three-game-guarantee Bracket commencing Saturday morning - See Bracket for details

Format: Two (2) Game Round Robin to seed 50-Women's Division Three-game-guarantee Bracket Home Runs - Open