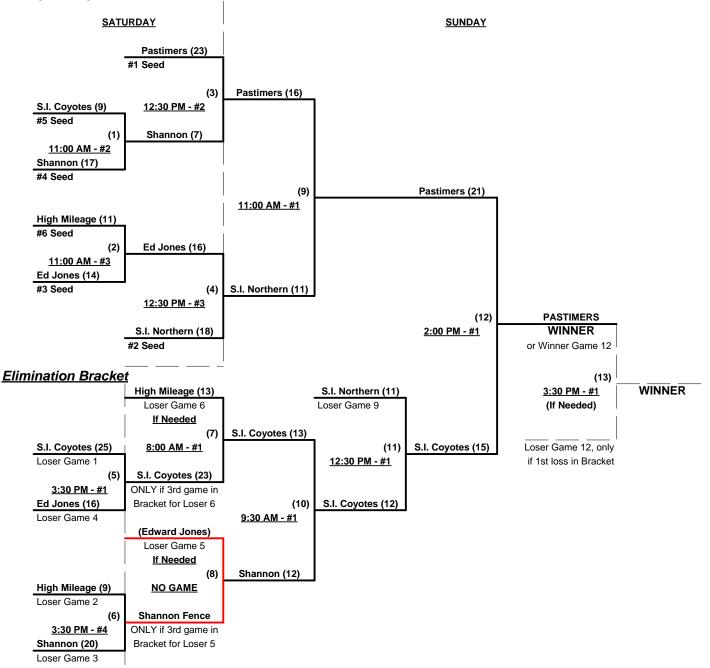

## Men's 55+ AA Division - 6 Teams

| <u>Win</u> | <u>Loss</u> |   |                             | <u>Win</u> | <u>Loss</u> |   |                           |
|------------|-------------|---|-----------------------------|------------|-------------|---|---------------------------|
| 1          | 1           | 1 | Ed. Jones/Keith Enter. (ID) | 2          | 0           | 4 | Scrap Iron 55 North. (CO) |
| 0          | 2           | 2 | High Mileage Seniors (NM)   | 0          | 2           | 5 | Scrap Iron Coyotes (CO)   |
| 2          | 0           | 3 | Pastimers (WA)              | 1          | 1           | 6 | Shannon Fence (OH)        |

## Friday • November 16, 2012 • Rose Mofford Softball Complex • Phoenix

| Time    | # | Runs | Team Name                   | Field | # | Runs | Team Name                   |
|---------|---|------|-----------------------------|-------|---|------|-----------------------------|
| 8:00 AM | 4 | 20   | Scrap Iron 55 North. (CO)   | 1     | 2 | 8    | High Mileage Seniors (NM)   |
| 8:00 AM | 3 | 19   | Pastimers (WA)              | 2     | 6 | 10   | Shannon Fence (OH)          |
| 8:00 AM | 5 | 6    | Scrap Iron Coyotes (CO)     | 3     | 1 | 20   | Ed. Jones/Keith Enter. (ID) |
| 9:30 AM | 2 | 3    | High Mileage Seniors (NM)   | 1     | 3 | 20   | Pastimers (WA)              |
| 9:30 AM | 6 | 15   | Shannon Fence (OH)          | 2     | 5 | 11   | Scrap Iron Coyotes (CO)     |
| 9:30 AM | 1 | 13   | Ed. Jones/Keith Enter. (ID) | 3     | 4 | 15   | Scrap Iron 55 North. (CO)   |

Seeding for 55-AA Three-game-guarantee Bracket commencing Saturday morning - See Bracket for details

**Format:** Two (2) Game Round Robin to seed 55-AA Division Three-game-guarantee Bracket Home Runs - AA Rule = 1 per team per game, Outs