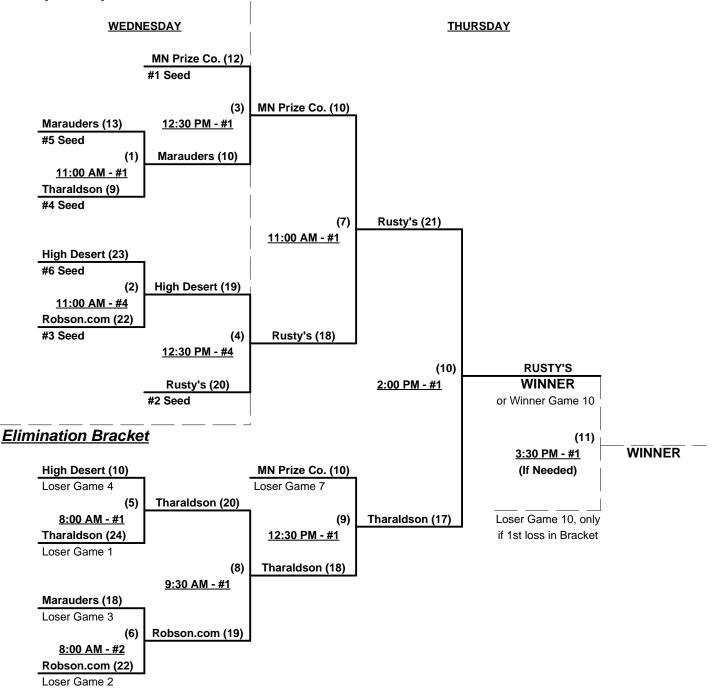

### Men's 65+ Platinum Division - 8 Teams

| <u>Win</u> | <u>Loss</u> |   |                            |
|------------|-------------|---|----------------------------|
| 2          | 1           | 1 | Full Circle 65 (CA)        |
| 3          | 0           | 2 | Omen 65 (CA)               |
| 0          | 3           | 3 | H. Desert Roadrunners (NM) |
| 0          | 3           | 4 | Masters Marauders (BC)     |
|            |             |   |                            |

| Win | <u>Loss</u> |   |
|-----|-------------|---|
| 3   | 0           | 5 |
| 1   | 2           | 6 |
| 2   |             | 7 |

2

Minnesota Prize 65's

Robson.Com 65 (AZ)

7 Rusty's (AZ)

8 Tharaldson's (NV)

# Tuesday • November 13, 2012 • Papago Park Softball Complex • Phoenix

| Time    | # | Runs | Team Name                  | Field | # | Runs |   | Team Name                  |
|---------|---|------|----------------------------|-------|---|------|---|----------------------------|
| 1:30 PM | 6 | 17   | Robson.Com 65 (AZ)         | 1     | 5 | 18   |   | Minnesota Prize 65's       |
| 1:30 PM | 1 | 29   | § Full Circle 65 (CA)      | 2     | 4 | 11   |   | Masters Marauders (BC)     |
| 1:30 PM | 7 | 25   | Rusty's (AZ)               | 3     | 3 | 15   |   | H. Desert Roadrunners (NM) |
| 1:30 PM | 8 | 17   | Tharaldson's (NV)          | 4     | 2 | 20   | § | Omen 65 (CA)               |
| 3:00 PM | 5 | 20   | Minnesota Prize 65's       | 1     | 1 | 9    | § | Full Circle 65 (CA)        |
| 3:00 PM | 4 | 10   | Masters Marauders (BC)     | 2     | 7 | 11   |   | Rusty's (AZ)               |
| 3:00 PM | 3 | 3    | H. Desert Roadrunners (NM) | 3     | 8 | 12   |   | Tharaldson's (NV)          |
| 3:00 PM | 2 | 18   | § Omen 65 (CA)             | 4     | 6 | 17   |   | Robson.Com 65 (AZ)         |

# Wednesday • November 14, 2012 • Papago Park Softball Complex • Phoenix

| Time    | # | Runs | Team Name                  | Field | # | Runs | Team Name             |
|---------|---|------|----------------------------|-------|---|------|-----------------------|
| 8:00 AM | 4 | 3    | Masters Marauders (BC)     | 1     | 5 | 15   | Minnesota Prize 65's  |
| 8:00 AM | 8 | 6    | Tharaldson's (NV)          | 2     | 6 | 20   | Robson.Com 65 (AZ)    |
| 8:00 AM | 3 | 16   | H. Desert Roadrunners (NM) | 3     | 1 | 20   | § Full Circle 65 (CA) |
| 8:00 AM | 2 | 21   | § Omen 65 (CA)             | 4     | 7 | 18   | Rusty's (AZ)          |

§ Teams #1-2 GIVE 5-Run OR 11-Defensive-Player equalizer in seeding games vs. Teams #3-8

Seeding for 65-Major Double Elimination Bracket commencing Wednesday morning - See Bracket for details

Format: Three (3) Game Round Robin to seed 65-Major Division Double Elimination Bracket

Teams #1-2 play Best 2 of 3 Championship Series for 65-Major+ title

Teams #3-8 play Double Elimination bracket for 65-Major title

Home Runs - Major Rule = 7 per team per game, 1-Up, Walks

**NOTE** SSUSA Official Rulebook §9.5 (Retrieving Home Run Balls) will be strictly enforced.

Time Limits - RR = 65 + open inn. • Bracket = 70 + open inn. • Championship game(s) = 7 innings full

Tie Breakers - Head to head (in full RR only), least runs allowed, run differential, coin toss

### MAJOR+ RULES • Best 2 of 3:

HR's - Major+ = 12 per team per game, 1-up, Walks

Runs - Major+ = 9 runs per 1/2 inning at bat (except open inning)

Mercy - Twenty (20) runs after 4 innings; 15 runs after 5 innings.

### Men's 65+ AAA Division - 8 Teams

Rev. 11/15/2012