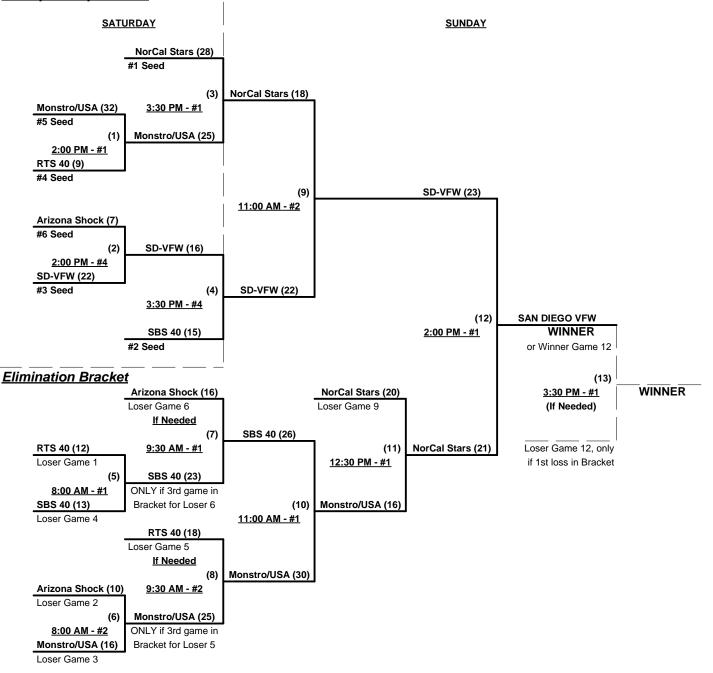

### Men's 40+ Masters Major Division - 6 Teams

| <u>Win</u> | Loss |   |                    | <u>Win</u> | Loss |   |                    |
|------------|------|---|--------------------|------------|------|---|--------------------|
| 0          | 2    | 1 | Arizona Shock (AZ) | 1          | 1    | 4 | RTS (AZ)           |
| 1          | 1    | 2 | Monstro/USA (CA)   | 1          | 1    | 5 | SBS 40 (CA)        |
| 2          | 0    | 3 | Nor Cal Stars (CA) | 1          | 1    | 6 | San Diego VFW (CA) |

## Saturday • November 17, 2012 • Cesar Chavez Softball Complex • Phoenix

| Time     | # | Runs | Team Name          | Field | # | Runs | Team Name          |
|----------|---|------|--------------------|-------|---|------|--------------------|
| 8:00 AM  | 3 | 19   | Nor Cal Stars (CA) | 1     | 6 | 11   | San Diego VFW (CA) |
| 8:00 AM  | 1 | 7    | Arizona Shock (AZ) | 2     | 5 | 26   | SBS 40 (CA)        |
| 8:00 AM  | 2 | 18   | Monstro/USA (CA)   | 3     | 4 | 20   | RTS (AZ)           |
| 11:00 AM | 6 | 29   | San Diego VFW (CA) | 1     | 1 | 18   | Arizona Shock (AZ) |
| 11:00 AM | 5 | 21   | SBS 40 (CA)        | 2     | 2 | 22   | Monstro/USA (CA)   |
| 11:00 AM | 4 | 10   | RTS (AZ)           | 3     | 3 | 21   | Nor Cal Stars (CA) |

Seeding for 40-Major Three-game-guarantee bracket commencing Saturday afternoon - See Bracket for details

**Format:** Two (2) Game Round Robin to seed 40-Major Division Three-game-guarantee Bracket Home Runs - Major Rule = 8 per team per game, Outs

> <u>NOTE</u> SSUSA Official Rulebook §9.5 (Retrieving Home Run Balls) will be strictly enforced. Time Limits -  $RR = 65 + open inn. \bullet Bracket = 70 + open inn. \bullet Championship game(s) = 7 innings full Tie Breakers - Head to head (in full RR only), least runs allowed, run differential, coin toss$