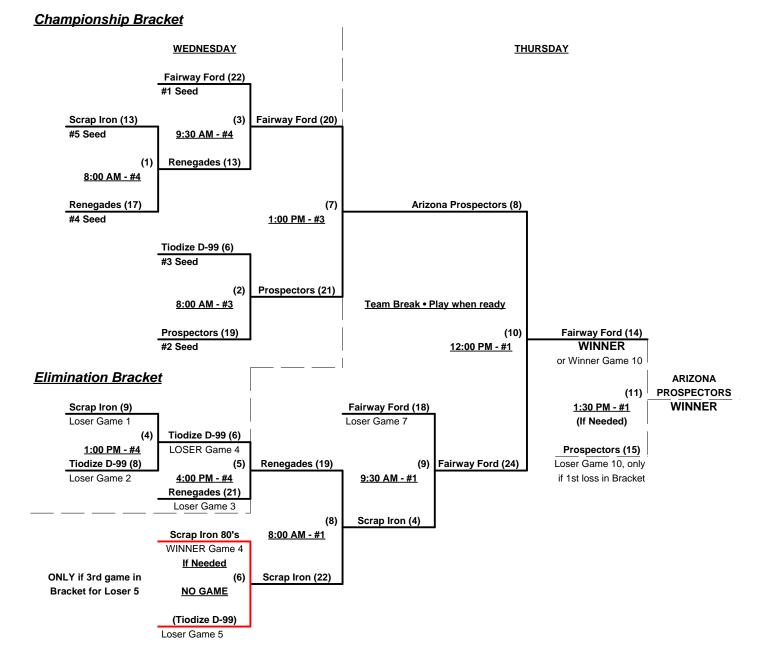

### Men's 80+ Major Division - 5 Teams

| <u>Win</u> | <u>Loss</u> |   |                          | <u>Win</u> | <u>Loss</u> |   |                   |
|------------|-------------|---|--------------------------|------------|-------------|---|-------------------|
| 1          | 1           | 1 | Arizona Prospectors 80   | 0          | 2           | 4 | Scrap Iron (CO)   |
| 1          | 1           | 2 | Elk Grove Renegades (CA) | 1          | 1           | 5 | Tiodize D-99 (CA) |
| 2          | 0           | 3 | Fairway Ford (CA)        |            |             |   |                   |

## Tuesday • November 13, 2012 • Rose Mofford Softball Complex • Phoenix

| Time     | # | Runs | Team Name                | Field | # | Runs | Team Name                |
|----------|---|------|--------------------------|-------|---|------|--------------------------|
| 9:00 AM  | 3 | 12   | Fairway Ford (CA)        | 1     | 1 | 10   | Arizona Prospectors 80   |
| 9:00 AM  | 5 | 11   | Tiodize D-99 (CA)        | 2     | 4 | 7    | Scrap Iron (CO)          |
| 10:30 AM | 1 | 18   | Arizona Prospectors 80   | 1     | 5 | 11   | Tiodize D-99 (CA)        |
| 10:30 AM | 4 | 14   | Scrap Iron (CO)          | 2     | 2 | 15   | Elk Grove Renegades (CA) |
| 12:00 PM | 2 | 9    | Elk Grove Renegades (CA) | 2     | 3 | 24   | Fairway Ford (CA)        |

Seeding for 80-Major Three-game-guarantee Bracket commencing Wednesday morning - See Bracket for details

Format: Two (2) Game Round Robin to seed 80-Major Division Three-game-guarantee Bracket Home Runs - Open Time Limits - RR = 65 + open inn. • Bracket = 70 + open inn. • Championship game(s) = 7 innings full

Tie Breakers - Head to head (in full RR only), least runs allowed, run differential, coin toss

Phoenix, Arizona

November 13 - 15, 2012

### Men's 80+ Major Division - 5 Teams

Rev. 11/15/2012

Rev. 11/20/2012