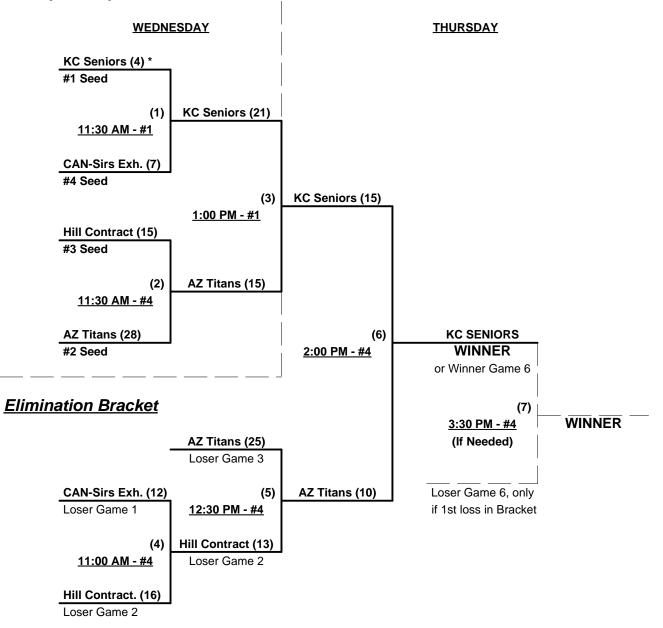

## Men's 70+ AA Division - 4 Teams

|   |   | Loss |     |                               | <u>Win</u> | Loss |   |                            |
|---|---|------|-----|-------------------------------|------------|------|---|----------------------------|
|   | 2 | 1    | _ 1 | Arizona Titans                | 1          | 2    | 3 | Hill Contracting 70's (TX) |
| _ | 0 | 3    | 2   | CAN-Sirs Exhibition 70's (CA) | 3          | 0    | 4 | KC Seniors 70's (KS)       |

## Tuesday • November 13, 2012 • Rose Mofford Softball Complex • Phoenix

| Time     | # | Runs | Team Name                     | Field | # | Runs | Team Name                       |
|----------|---|------|-------------------------------|-------|---|------|---------------------------------|
| 9:00 AM  | 1 | 22   | Arizona Titans                | 3     | 2 | 22   | § CAN-Sirs Exhibition 70's (CA) |
| 9:00 AM  | 4 | 20   | KC Seniors 70's (KS)          | 4     | 3 | 19   | Hill Contracting 70's (TX)      |
| 10:30 AM | 2 | 9    | CAN-Sirs Exhibition 70's (CA) | 3     | 4 | 10   | KC Seniors 70's (KS)            |
| 10:30 AM | 3 | 13   | Hill Contracting 70's (TX)    | 4     | 1 | 21   | Arizona Titans                  |

## Wednesday • November 14, 2012 • Rose Mofford Softball Complex • Phoenix

| Time    | # | Runs | Team Name                     | Field | # | Runs | Team Name                  |
|---------|---|------|-------------------------------|-------|---|------|----------------------------|
| 8:00 AM | 4 | 28   | KC Seniors 70's (KS)          | 1     | 1 | 27   | Arizona Titans             |
| 8:00 AM | 2 | 11   | CAN-Sirs Exhibition 70's (CA) | 2     | 3 | 24   | Hill Contracting 70's (TX) |

#### Seeding for 70-AA Double Elimination Bracket commencing Wednesday morning - See Bracket for details

Format: Full (3 game) Round Robin to seed 70-AA Double Elimination bracket

**§** Team #2 plays "Exhibition" • Seeded last (#4) and CANNOT advance in bracket.

Home Runs - AA Rule = 1 per team per game, Outs

**NOTE** SSUSA Official Rulebook §9.5 (Retrieving Home Run Balls) will be strictly enforced.

Time Limits -  $RR = 65 + open inn. \bullet Bracket = 70 + open inn. \bullet Championship game(s) = 7 innings full Tie Breakers - Head to head (in full RR only), least runs allowed, run differential, coin toss$ 

Phoenix, Arizona November 13 - 15, 2012

Rev. 11/15/2012

# Men's 70+ AA Division - 4 Teams

Rev. 11/13/2012