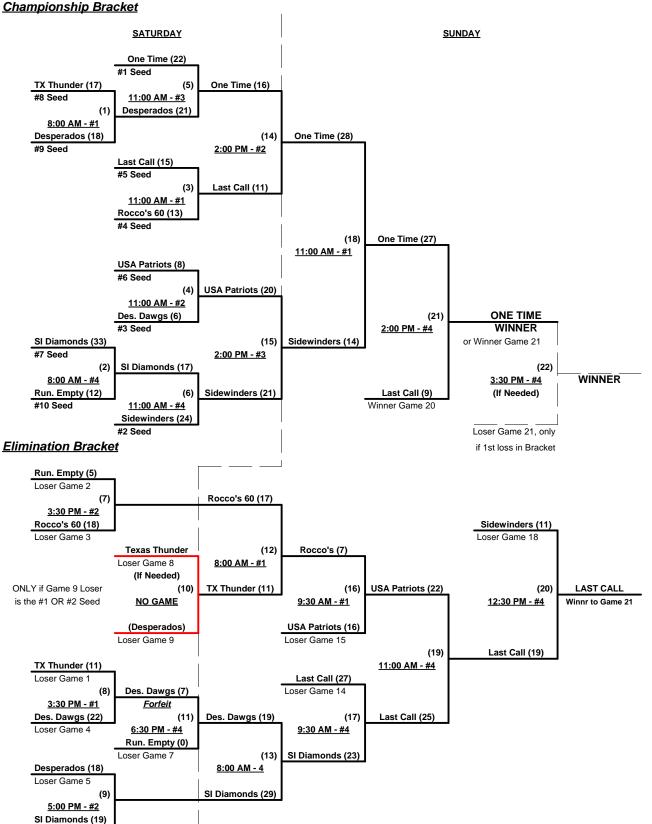

## Men's 60+ AAA Division - 10 Teams

| <u>Win</u> | Loss |     |                      | <u>Win</u> | <u>Loss</u> |    |                          |
|------------|------|-----|----------------------|------------|-------------|----|--------------------------|
| 2          | 0    | 1   | Arizona Desert Dawgs | 0          | 2           | 6  | Running On Empty (AZ)    |
| 0          | 2    | 2   | Desperados (NM)      | 1          | 1           | 7  | Scrap Iron Diamonds (CO) |
| 1          | 1    | 3   | Last Call (NV)       | 2          | 0           | 8  | Sidewinders 60's (AZ)    |
| 2          | 0    | - 4 | One Time (AZ)        | 0          | 2           | 9  | Texas Thunder            |
| 1          | 1    | 5   | Rocco's 60's (AZ)    | 1          | 1           | 10 | USA Patriots (OK)        |

### Seeding for 60-AAA Three-game-guarantee Bracket commencing Saturday morning - See Bracket for details

**Format:** Two (2) Game Round Robin to seed 60-AAA Division Three-game-guarantee Bracket Home Runs - AAA Rule = 3 per team per game, 1-Up, Walks

#### Men's 60+ AAA Division - 10 Teams

Rev. 11/20/2012

Loser Game 6

Rev. 11/16/2012