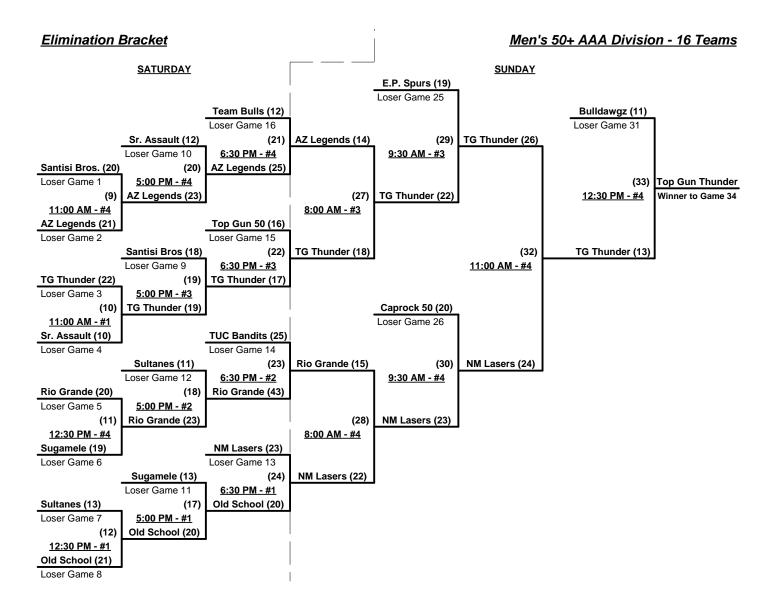

### Men's 50+ AAA Division - 16 Teams

| <u>Win</u> | <u>Loss</u> |   |                      |
|------------|-------------|---|----------------------|
| 2          | 0           | 1 | Arizona Bulldawgz    |
| 1          | 1           | 2 | Arizona Legends      |
| 2          | 0           | 3 | Arizona Old School   |
| 1          | 1           | 4 | Avenue Towing (CA)   |
| 1          | 1           | 5 | Caprock Fifty's (TX) |
| 2          | 0           | 6 | El Paso Spurs (TX)   |
| 1          | 1           | 7 | New Mexico Lasers    |
| 1          | 1           | 8 | Rio Grande 50's (NM) |
|            |             |   |                      |

|   | <u>Win</u> | <u>Loss</u> |    |                       |
|---|------------|-------------|----|-----------------------|
|   | 0          | 2           | 9  | Santisi Brothers (AZ) |
|   | 0          | 2           | 10 | Senior Assault (AZ)   |
|   | 2          | 0           | 11 | Sugamele Golf (CA)    |
|   | 1          | 1           | 12 | Sultanes (NM)         |
|   | 0          | 2           | 13 | Team Bulls 50's (TX)  |
| • | 0          | 2           | 14 | Top Gun 50's (CA)     |
| • | 0          | 2           | 15 | Top Gun Thunder (CA)  |
| • | 2          | 0           | 16 | Tucson Bandits (AZ)   |

Seeding for 50-AAA Three-game-guarantee Bracket commencing Saturday morning - See Bracket for details

**Format:** Two (2) Game Round Robin to seed 50-AAA Division Three-game-guarantee Bracket Home Runs - AAA Rule = 3 per team per game, 1-Up, Walks

**NOTE** SSUSA Official Rulebook §9.5 (Retrieving Home Run Balls) will be strictly enforced. Time Limits - RR = 65 + open inn. • Bracket = 70 + open inn. • Championship game(s) = 7 innings full Tie Breakers - Head to head (in full RR only), least runs allowed, run differential, coin toss