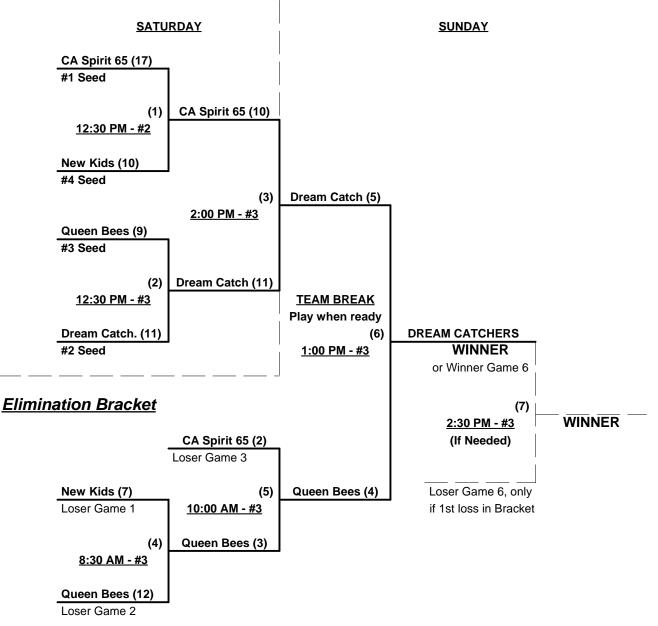

## Women's 65+ Division - 4 Teams

| <u>Win</u> | Loss |   |                      | <u>Win</u> | Loss |   |                        |
|------------|------|---|----------------------|------------|------|---|------------------------|
| 2          | 1    | 1 | California Spirit 65 | 0          | 3    | 3 | New Kids on Block (CA) |
| 2          | 1    | 2 | Dream Catchers (NM)  | 2          | 1    | 4 | Queen Bees (AZ)        |

## Friday • November 16, 2012 • Mountain Vista Softball Complex • Phoenix

| Time     | # | Runs | Team Name              | Field | # | Runs | Team Name              |
|----------|---|------|------------------------|-------|---|------|------------------------|
| 8:30 AM  | 4 | 8    | Queen Bees (AZ)        | 3     | 3 | 7    | New Kids on Block (CA) |
| 10:00 AM | 3 | 10   | New Kids on Block (CA) | 2     | 1 | 16   | California Spirit 65   |
| 10:00 AM | 2 | 13   | Dream Catchers (NM)    | 3     | 4 | 11   | Queen Bees (AZ)        |
| 11:30 AM | 1 | 11   | California Spirit 65   | 3     | 2 | 6    | Dream Catchers (NM)    |

## Saturday • November 17, 2012 • Mountain Vista Softball Complex • Phoenix

| Time    | # | Runs | Team Name           | Field | # | Runs | Team Name              |
|---------|---|------|---------------------|-------|---|------|------------------------|
| 8:00 AM | 4 | 11   | Queen Bees (AZ)     | 1     | 1 | 10   | California Spirit 65   |
| 9:30 AM | 2 | 9    | Dream Catchers (NM) | 1     | 3 | 5    | New Kids on Block (CA) |

Seeding for 65-Women Double Elimination bracket commencing Saturday afternoon - See bracket for details

**Format:** Full (3-game) Round Robin to seed 65-Women's Double Elimination Championship bracket Home Runs - Open