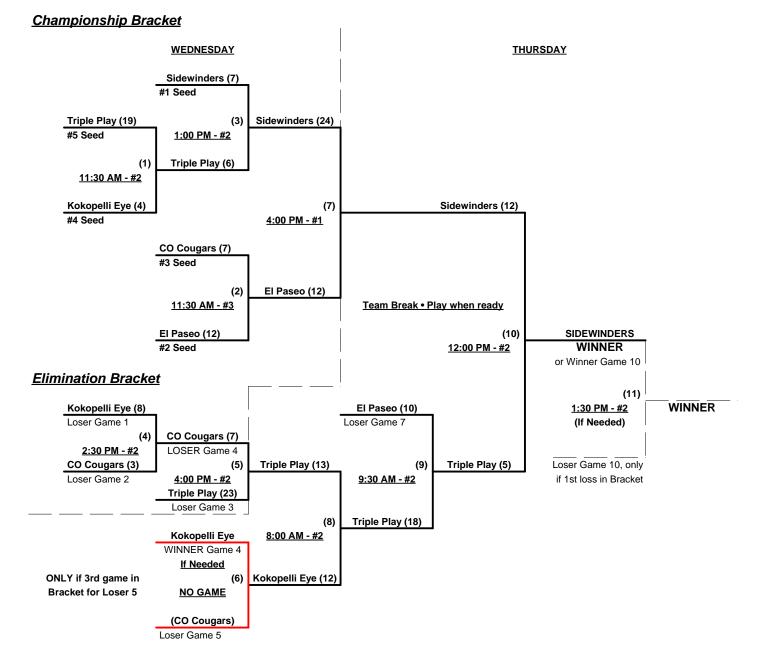

### Men's 80+ Major Division - 5 Teams

| <u>Win</u> | <u>Loss</u> |   |                          | <u>Win</u> | <u>Loss</u> |   |                   |
|------------|-------------|---|--------------------------|------------|-------------|---|-------------------|
| 1          | 1           | 1 | Arizona Prospectors 80   | 0          | 2           | 4 | Scrap Iron (CO)   |
| 1          | 1           | 2 | Elk Grove Renegades (CA) | 1          | 1           | 5 | Tiodize D-99 (CA) |
| 2          | 0           | 3 | Fairway Ford (CA)        |            |             |   |                   |

## Tuesday • November 13, 2012 • Rose Mofford Softball Complex • Phoenix

| Time     | # | Runs | Team Name                | Field | # | Runs | Team Name                |
|----------|---|------|--------------------------|-------|---|------|--------------------------|
| 9:00 AM  | 3 | 12   | Fairway Ford (CA)        | 1     | 1 | 10   | Arizona Prospectors 80   |
| 9:00 AM  | 5 | 11   | Tiodize D-99 (CA)        | 2     | 4 | 7    | Scrap Iron (CO)          |
| 10:30 AM | 1 | 18   | Arizona Prospectors 80   | 1     | 5 | 11   | Tiodize D-99 (CA)        |
| 10:30 AM | 4 | 14   | Scrap Iron (CO)          | 2     | 2 | 15   | Elk Grove Renegades (CA) |
| 12:00 PM | 2 | 9    | Elk Grove Renegades (CA) | 2     | 3 | 24   | Fairway Ford (CA)        |

Seeding for 80-Major Three-game-guarantee Bracket commencing Wednesday morning - See Bracket for details

Format: Two (2) Game Round Robin to seed 80-Major Division Three-game-guarantee Bracket Home Runs - Open Time Limits - RR = 65 + open inn. • Bracket = 70 + open inn. • Championship game(s) = 7 innings full

Tie Breakers - Head to head (in full RR only), least runs allowed, run differential, coin toss

Phoenix, Arizona

November 13 - 15, 2012

### Men's 80+ Major Division - 5 Teams

Rev. 11/15/2012

Rev. 11/20/2012