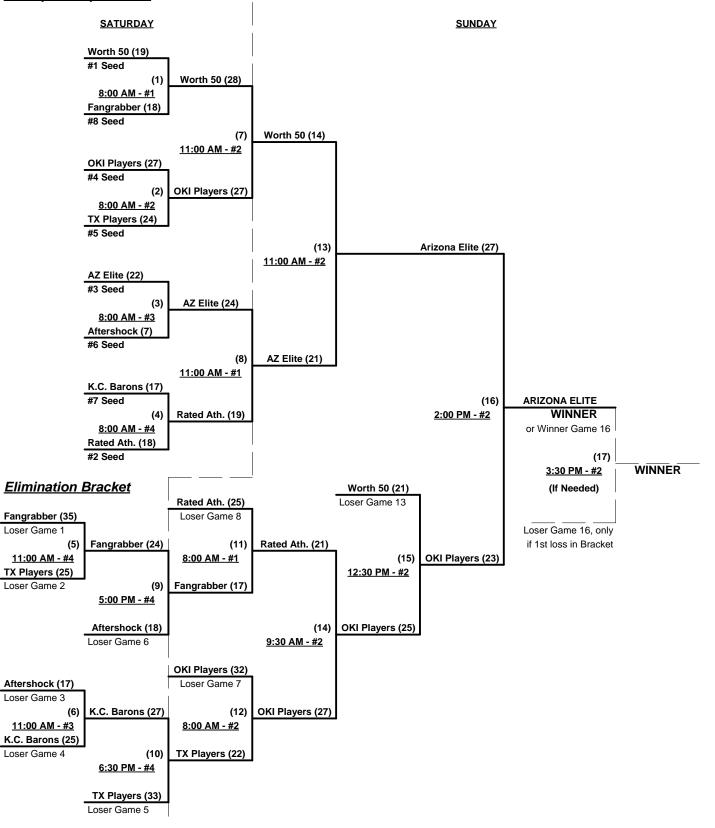

### Men's 50+ Platinum Division - 8 Teams

| <u>Win</u> | <u>Loss</u> |   |                            |
|------------|-------------|---|----------------------------|
| 1          | 1           | 1 | OKI Players (OH)           |
| 2          | 0           | 2 | Arizona Elite              |
| 0          | 2           | 3 | Fangrabber 50/Towtime (AZ) |
| 0          | 2           | 4 | Kansas City Barons (KS)    |
|            |             |   |                            |

| <u>Win</u> | <u>Loss</u> |   |            |
|------------|-------------|---|------------|
| 2          | 0           | 5 | Rated Athe |
| 0          | 2           | 6 | Scrap Iron |
| 1          | 1           | 7 | Texas Play |
| 2          | 0           | 8 | Worth 50's |

eletics (CA) Aftershock (CO) vers

### s (CA)

## Friday • November 16, 2012 • Desert West Softball Complex • Phoenix

| Time     | # | Runs | Team Name                  | Field | # | Runs | Team Name                  |
|----------|---|------|----------------------------|-------|---|------|----------------------------|
| 11:00 AM | 1 | 38   | § OKI Players (OH)         | 1     | 3 | 30   | Fangrabber 50/Towtime (AZ) |
| 12:30 PM | 5 | 36   | Rated Atheletics (CA)      | 1     | 4 | 19   | Kansas City Barons (KS)    |
| 2:00 PM  | 3 | 14   | Fangrabber 50/Towtime (AZ) | 1     | 5 | 29   | Rated Atheletics (CA)      |
| 2:00 PM  | 4 | 13   | Kansas City Barons (KS)    | 2     | 2 | 20   | Arizona Elite              |
| 2:00 PM  | 8 | 21   | Worth 50's (CA)            | 3     | 1 | 3    | § OKI Players (OH)         |
| 3:30 PM  | 2 | 42   | Arizona Elite              | 1     | 7 | 26   | Texas Players              |
| 3:30 PM  | 6 | 19   | Scrap Iron Aftershock (CO) | 3     | 8 | 23   | Worth 50's (CA)            |
| 5:00 PM  | 7 | 28   | Texas Players              | 3     | 6 | 11   | Scrap Iron Aftershock (CO) |

Team #1 GIVES 5-Run OR 11-Defensive-Player equalizer in all games (including bracket) §

#### Seeding for 50-Platinum Three-game-guarantee Bracket commencing Saturday morning - See Bracket for details

Format: Two (2) Game Round Robin to seed 50-Platinum Division Three-game-guarantee Bracket

NOTE Team #1 MUST win to receive 1st Place Awards and 2014 TOC invitation

If Team #1 wins, Runner-up receives 1st Place Awards and 2014 TOC invitation

Home Runs - Major Rule = 7 per team per game, 1-Up, Walks