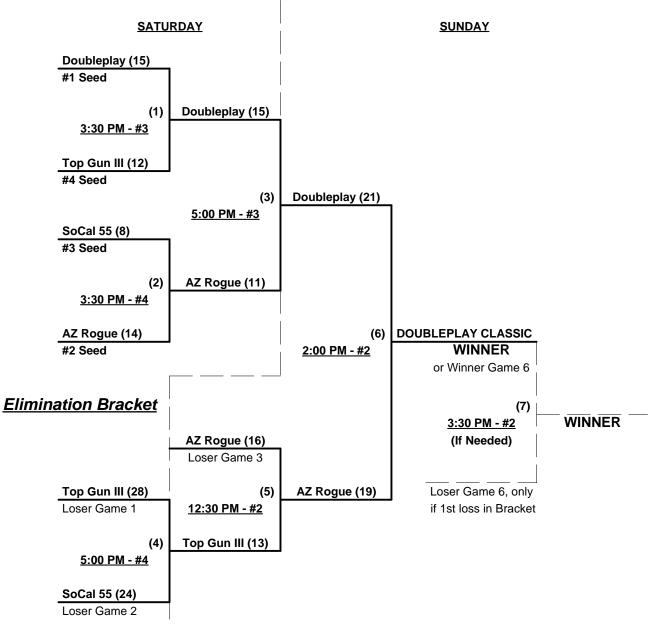

### Men's 55+ Major Division - 4 Teams

| <u>Win</u> | Loss |   |                         | <u>Win</u> | Loss |   |                  |
|------------|------|---|-------------------------|------------|------|---|------------------|
| 2          | 1    | 1 | Arizona Rogue           | 1          | 2    | 3 | So Cal 55 (CA)   |
| 3          | 0    | 2 | Doubleplay Classic (CA) | 0          | 3    | 4 | Top Gun III (CA) |

# Friday • November 16, 2012 • Papago Park Softball Complex • Phoenix

| Time     | # | Runs | Team Name               | Field | # | Runs | Team Name               |
|----------|---|------|-------------------------|-------|---|------|-------------------------|
| 11:00 AM | 1 | 3    | Arizona Rogue           | 2     | 2 | 6    | Doubleplay Classic (CA) |
| 11:00 AM | 4 | 23   | Top Gun III (CA)        | 3     | 3 | 26   | So Cal 55 (CA)          |
| 12:30 PM | 2 | 29   | Doubleplay Classic (CA) | 2     | 4 | 12   | Top Gun III (CA)        |
| 12:30 PM | 3 | 3    | So Cal 55 (CA)          | 3     | 1 | 16   | Arizona Rogue           |

## Saturday • November 17, 2012 • Papago Park Softball Complex • Phoenix

| Time     | # | Runs | Team Name               | Field | # | Runs | Team Name      |
|----------|---|------|-------------------------|-------|---|------|----------------|
| 12:30 PM | 2 | 15   | Doubleplay Classic (CA) | 1     | 3 | 14   | So Cal 55 (CA) |
| 12:30 PM | 4 | 22   | Top Gun III (CA)        | 4     | 1 | 23   | Arizona Rogue  |

Seeding for 55-Major Double Elimination bracket commencing Saturday afternoon - See bracket for details

Format: Full (3-game) Round Robin to seed 55-Major Double Elimination Championship bracket

Home Runs - Major Rule = 7 per team per game, 1-Up, Walks

**NOTE** SSUSA Official Rulebook §9.5 (Retrieving Home Run Balls) will be strictly enforced. Time Limits - RR = 65 + open inn. • Bracket = 70 + open inn. • Championship game(s) = 7 innings full Tie Breakers - Head to head (in full RR only), least runs allowed, run differential, coin toss