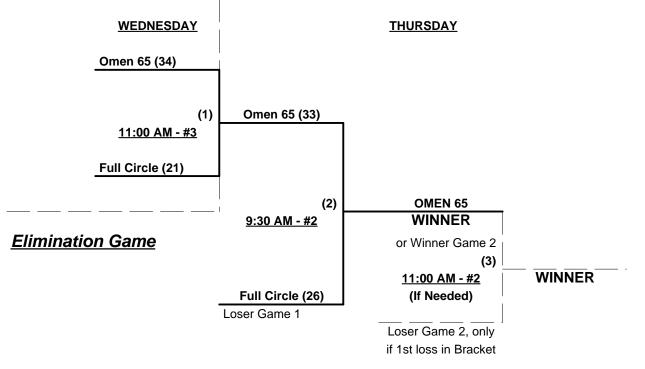

§ Teams #1-2 GIVE 5-Run OR 11-Defensive-Player equalizer in seeding games vs. Teams #3-8

Seeding for 65-Major Double Elimination Bracket commencing Wednesday morning - See Bracket for details

Format: Three (3) Game Round Robin to seed 65-Major Division Double Elimination Bracket

Teams #1-2 play Best 2 of 3 Championship Series for 65-Major+ title

Teams #3-8 play Double Elimination bracket for 65-Major title

Home Runs - Major Rule = 7 per team per game, 1-Up, Walks

**NOTE** SSUSA Official Rulebook §9.5 (Retrieving Home Run Balls) will be strictly enforced.

### Seeding for 65-AA Double Elimination Bracket commencing Wednesday afternoon - See Bracket for details

Format: Mixed Round Robin to seed 65-Silver Division Championship Brackets Teams #1-8 play Three-game-guarantee Bracket for 65-AAA Championship Teams #9-11 play Double Elimination Bracket for 65-AAA Championship Seeding based on 65-AA games ONLY • Crossover games excluded Home Runs - HR Rule of LOWER rated team in game AAA Rule = 3 per team per game, 1-Up, Walks AA Rule = 1 per team per game, Outs NOTE SSUSA Official Rulebook §9.5 (Retrieving Home Run Balls) will be strictly enforced. Time Limits - RR = 65 + open inn. • Bracket = 70 + open inn. • Championship game(s) = 7 innings full Tie Breakers - Head to head (in full RR only), least runs allowed, run differential, coin toss

### Men's 65+ AAA Division - 8 Teams

Rev. 11/15/2012