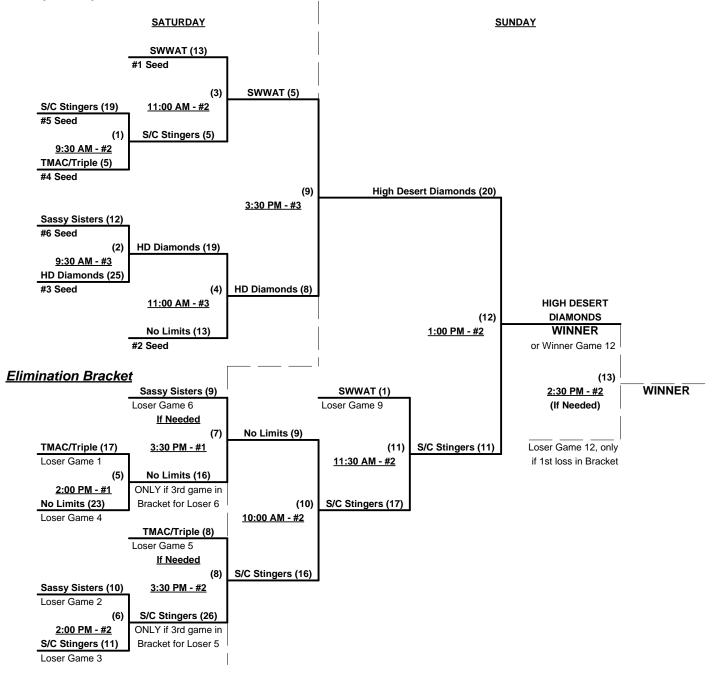

Seeding for 50-Women Three-game-guarantee Bracket commencing Saturday morning - See Bracket for details

Format: Two (2) Game Round Robin to seed 50-Women's Division Three-game-guarantee Bracket Home Runs - Open

Phoenix, Arizona

November 17 - 18, 2012

Women's 50+ Division - 6 Teams

Rev. 11/20/2012

Rev. 11/20/2012