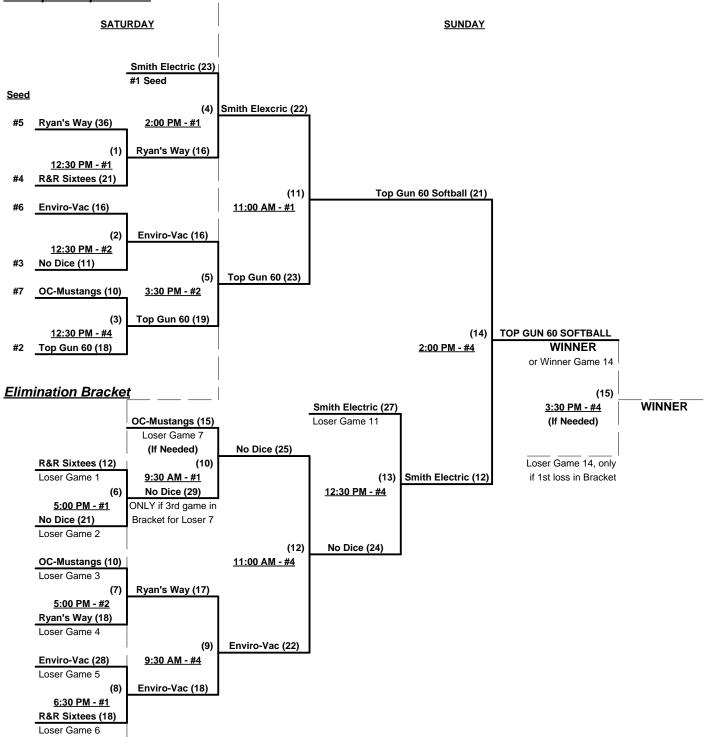

#### Seeding for 60-Major Three-game-guarantee bracket commencing Saturday afternoon - See bracket for details

Format: Two (2) Game Mixed Round Robin to seed 60-Major Division Three-game-guarantee Bracket Teams #1-2 play Best 2 of 3 Championship Series for 60-Major+ title ON SATURDAY

Teams #3-9 play Three-game-guarantee bracket for 60-Major championship

Home Runs - Round Robin: Major Rule = 7 per team per game, 1-Up, Walks

**NOTE** SSUSA Official Rulebook §9.5 (Retrieving Home Run Balls) will be strictly enforced.

#### MAJOR+ RULES • Best 2 of 3:

1

1 4 No Dice (CA)

HR's - Major+ = 12 per team per game, 1-up, Walks

Runs - Major+ = 9 runs per ½ inning at bat (except open inning)

Mercy - Twenty (20) runs after 4 innings; 15 runs after 5 innings.

### Men's 60+ Major Division - 7 Teams

Rev. 11/16/2012

#### Men's 60+ AAA Division - 10 Teams

Rev. 11/20/2012

Loser Game 6

Rev. 11/16/2012