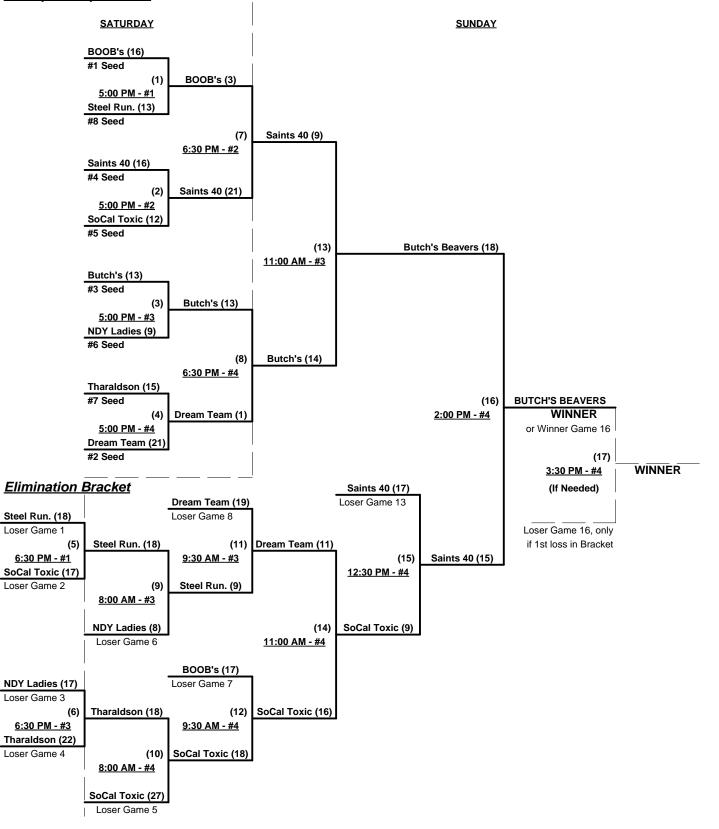

#### Seeding for 40-AAA Three-game-guarantee Bracket commencing Saturday evening - See Bracket for details

Format: Two (2) Game Round Robin to seed 40-AAA Division Three-game-guarantee Bracket

Teams #1-8 play Three-game-guarantee bracket for Women's 40-Masters AAA Championship

Teams #9-10 play Best 2 of 3 Championship Series for Women's 40-Masters AA title

Home Runs - Home Run rule of LOWER rated team in game

AA Rule = 1 per team per game, Outs AAA Rule = 3 per team per game, 1-Up, Walks

### Women's 40+ Masters AAA Division - 8 Teams

Rev. 11/20/2012

## Women's 40+ Masters AA Division - 2 Teams

Rev. 11/16/2012