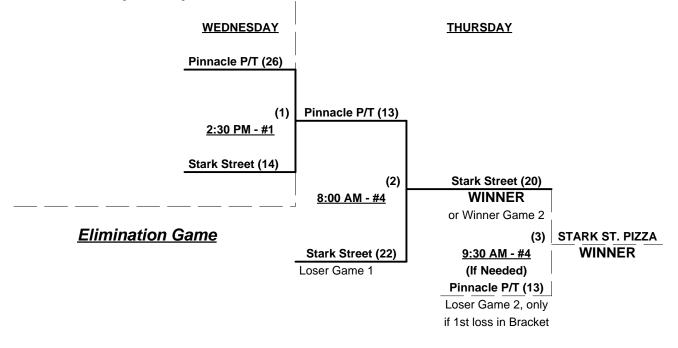

### Men's 70+ Platinum Division - 6 Teams

| <u>Win</u> | <u>Loss</u> |   |                             | <u>Win</u> | Loss |   |                          |
|------------|-------------|---|-----------------------------|------------|------|---|--------------------------|
| 1          | 2           | 1 | Pinnacle Phys. Therapy (AZ) | 2          | 1    | 4 | PDR Fastsigns (OR)       |
| 3          | 0           | 2 | Stark Street Pizza (NV)     | 1          | 2    | 5 | Team New Mexico          |
| 1          | 2           | 3 | Hawaiian Pride (HI)         | 1          | 2    | 6 | 1,000 Oaks Panthers (CA) |

# Tuesday • November 13, 2012 • Rose Mofford Softball Complex • Phoenix

| Time     | # | Runs | Team Name                     | Field | # | Runs |   | Team Name                   |
|----------|---|------|-------------------------------|-------|---|------|---|-----------------------------|
| 12:00 PM | 4 | 15   | PDR Fastsigns (OR)            | 1     | 2 | 23   | § | Stark Street Pizza (NV)     |
| 1:30 PM  | 2 | 22   | § Stark Street Pizza (NV)     | 1     | 3 | 17   |   | Hawaiian Pride (HI)         |
| 1:30 PM  | 6 | 20   | 1,000 Oaks Panthers (CA)      | 2     | 5 | 11   |   | Team New Mexico             |
| 1:30 PM  | 1 | 11   | § Pinnacle Phys. Therapy (AZ) | 3     | 4 | 16   |   | PDR Fastsigns (OR)          |
| 3:00 PM  | 3 | 22   | Hawaiian Pride (HI)           | 1     | 6 | 21   |   | 1,000 Oaks Panthers (CA)    |
| 3:00 PM  | 5 | 19   | Team New Mexico               | 2     | 1 | 17   | § | Pinnacle Phys. Therapy (AZ) |

## Wednesday • November 14, 2012 • Rose Mofford Softball Complex • Phoenix

| Time    | # | Runs |   | Team Name               | Field | # | Runs | Team Name                     |
|---------|---|------|---|-------------------------|-------|---|------|-------------------------------|
| 9:30 AM | 2 | 21   | § | Stark Street Pizza (NV) | 1     | 6 | 18   | 1,000 Oaks Panthers (CA)      |
| 9:30 AM | 3 | 16   |   | Hawaiian Pride (HI)     | 2     | 1 | 17   | § Pinnacle Phys. Therapy (AZ) |
| 9:30 AM | 4 | 24   |   | PDR Fastsigns (OR)      | 3     | 5 | 11   | Team New Mexico               |

§ Teams #1-2 GIVE 5-Run equalizer in games vs. Teams #3-6

#### Seeding for 70-Major Double Elimination Bracket commencing Wednesday afternoon - See Bracket for details

Format: Mixed 3-game Round Robin to seed 70-Major Double Elimination bracket

Teams #1-2 play Best 2 of 3 Championship Series for 70-Major+ title

Teams #3-6 play Double Elimination Bracket for 70-Major championship

Home Runs - Home Run Rule of LOWER rated team in game

Major+ = 10 / team / game, 1-Up, Walks Major = 7 / team / game, 1-Up, Walks

NOTE SSUSA Official Rulebook §9.5 (Retrieving Home Run Balls) will be strictly enforced.

Time Limits - RR = 65 + open inn. • Bracket = 70 + open inn. • Championship game(s) = 7 innings full

Tie Breakers - Head to head (in full RR only), least runs allowed, run differential, coin toss

Rev. 11/15/2012

# Men's 70+ Major Plus Division - 2 Teams

Rev. 11/15/2012

# Men's 70+ Major Division - 4 Teams

Rev. 11/13/2012