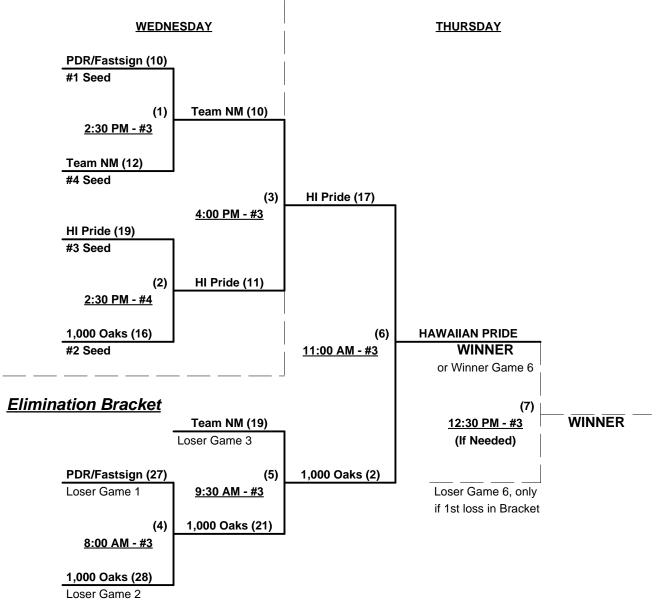

### Men's 70+ Platinum Division - 6 Teams

| <u>Win</u> | <u>Loss</u> |   |                             | <u>Win</u> | Loss |   |                          |
|------------|-------------|---|-----------------------------|------------|------|---|--------------------------|
| 1          | 2           | 1 | Pinnacle Phys. Therapy (AZ) | 2          | 1    | 4 | PDR Fastsigns (OR)       |
| 3          | 0           | 2 | Stark Street Pizza (NV)     | 1          | 2    | 5 | Team New Mexico          |
| 1          | 2           | 3 | Hawaiian Pride (HI)         | 1          | 2    | 6 | 1,000 Oaks Panthers (CA) |

# Tuesday • November 13, 2012 • Rose Mofford Softball Complex • Phoenix

| Time     | # | Runs | Team Name                     | Field | # | Runs |   | Team Name                   |
|----------|---|------|-------------------------------|-------|---|------|---|-----------------------------|
| 12:00 PM | 4 | 15   | PDR Fastsigns (OR)            | 1     | 2 | 23   | § | Stark Street Pizza (NV)     |
| 1:30 PM  | 2 | 22   | § Stark Street Pizza (NV)     | 1     | 3 | 17   |   | Hawaiian Pride (HI)         |
| 1:30 PM  | 6 | 20   | 1,000 Oaks Panthers (CA)      | 2     | 5 | 11   |   | Team New Mexico             |
| 1:30 PM  | 1 | 11   | § Pinnacle Phys. Therapy (AZ) | 3     | 4 | 16   |   | PDR Fastsigns (OR)          |
| 3:00 PM  | 3 | 22   | Hawaiian Pride (HI)           | 1     | 6 | 21   |   | 1,000 Oaks Panthers (CA)    |
| 3:00 PM  | 5 | 19   | Team New Mexico               | 2     | 1 | 17   | § | Pinnacle Phys. Therapy (AZ) |

## Wednesday • November 14, 2012 • Rose Mofford Softball Complex • Phoenix

| Time    | # | Runs |   | Team Name               | Field | # | Runs | Team Name                     |
|---------|---|------|---|-------------------------|-------|---|------|-------------------------------|
| 9:30 AM | 2 | 21   | § | Stark Street Pizza (NV) | 1     | 6 | 18   | 1,000 Oaks Panthers (CA)      |
| 9:30 AM | 3 | 16   |   | Hawaiian Pride (HI)     | 2     | 1 | 17   | § Pinnacle Phys. Therapy (AZ) |
| 9:30 AM | 4 | 24   |   | PDR Fastsigns (OR)      | 3     | 5 | 11   | Team New Mexico               |

§ Teams #1-2 GIVE 5-Run equalizer in games vs. Teams #3-6

#### Seeding for 70-Major Double Elimination Bracket commencing Wednesday afternoon - See Bracket for details

Format: Mixed 3-game Round Robin to seed 70-Major Double Elimination bracket

Teams #1-2 play Best 2 of 3 Championship Series for 70-Major+ title

Teams #3-6 play Double Elimination Bracket for 70-Major championship

Home Runs - Home Run Rule of LOWER rated team in game

Major+ = 10 / team / game, 1-Up, Walks Major = 7 / team / game, 1-Up, Walks

NOTE SSUSA Official Rulebook §9.5 (Retrieving Home Run Balls) will be strictly enforced.

Time Limits - RR = 65 + open inn. • Bracket = 70 + open inn. • Championship game(s) = 7 innings full

Tie Breakers - Head to head (in full RR only), least runs allowed, run differential, coin toss

Rev. 11/15/2012

# Men's 70+ Major Plus Division - 2 Teams

Rev. 11/15/2012

# Men's 70+ Major Division - 4 Teams

Rev. 11/13/2012