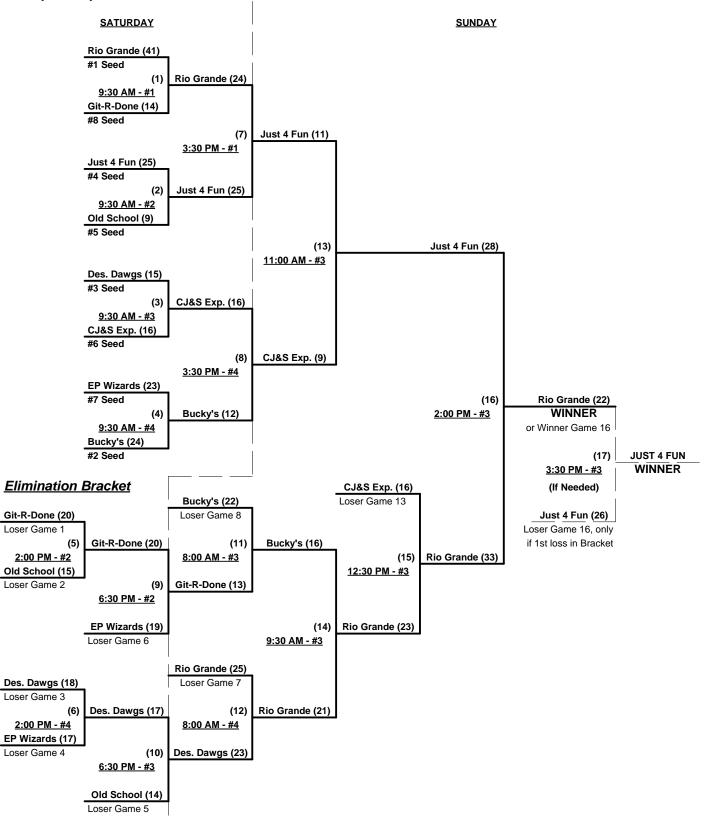

### Men's 50+ AAA Division - 16 Teams

| <u>Win</u> | <u>Loss</u> |   |                      |
|------------|-------------|---|----------------------|
| 2          | 0           | 1 | Arizona Bulldawgz    |
| 1          | 1           | 2 | Arizona Legends      |
| 2          | 0           | 3 | Arizona Old School   |
| 1          | 1           | 4 | Avenue Towing (CA)   |
| 1          | 1           | 5 | Caprock Fifty's (TX) |
| 2          | 0           | 6 | El Paso Spurs (TX)   |
| 1          | 1           | 7 | New Mexico Lasers    |
| 1          | 1           | 8 | Rio Grande 50's (NM) |
|            |             |   |                      |

|   | <u>Win</u> | <u>Loss</u> |    |                       |
|---|------------|-------------|----|-----------------------|
|   | 0          | 2           | 9  | Santisi Brothers (AZ) |
|   | 0          | 2           | 10 | Senior Assault (AZ)   |
|   | 2          | 0           | 11 | Sugamele Golf (CA)    |
|   | 1          | 1           | 12 | Sultanes (NM)         |
|   | 0          | 2           | 13 | Team Bulls 50's (TX)  |
| • | 0          | 2           | 14 | Top Gun 50's (CA)     |
| • | 0          | 2           | 15 | Top Gun Thunder (CA)  |
| • | 2          | 0           | 16 | Tucson Bandits (AZ)   |

# Friday • November 16, 2012 • Rose Mofford Softball Complex • Phoenix

| Time     | #  | Runs | Team Name             | Field | #  | Runs | Team Name             |
|----------|----|------|-----------------------|-------|----|------|-----------------------|
| 8:00 AM  | 14 | 22   | Top Gun 50's (CA)     | 4     | 1  | 23   | Arizona Bulldawgz     |
| 9:30 AM  | 1  | 19   | Arizona Bulldawgz     | 4     | 7  | 14   | New Mexico Lasers     |
| 11:00 AM | 9  | 18   | Santisi Brothers (AZ) | 1     | 5  | 29   | Caprock Fifty's (TX)  |
| 11:00 AM | 16 | 18   | Tucson Bandits (AZ)   | 2     | 14 | 16   | Top Gun 50's (CA)     |
| 11:00 AM | 12 | 18   | Sultanes (NM)         | 3     | 10 | 13   | Senior Assault (AZ)   |
| 11:00 AM | 7  | 20   | New Mexico Lasers     | 4     | 4  | 16   | Avenue Towing (CA)    |
| 12:30 PM | 8  | 25   | Rio Grande 50's (NM)  | 1     | 9  | 17   | Santisi Brothers (AZ) |
| 12:30 PM | 5  | 13   | Caprock Fifty's (TX)  | 2     | 16 | 14   | Tucson Bandits (AZ)   |
| 12:30 PM | 15 | 12   | Top Gun Thunder (CA)  | 3     | 3  | 17   | Arizona Old School    |
| 12:30 PM | 4  | 24   | Avenue Towing (CA)    | 4     | 13 | 6    | Team Bulls 50's (TX)  |
| 2:00 PM  | 10 | 8    | Senior Assault (AZ)   | 1     | 6  | 21   | El Paso Spurs (TX)    |
| 2:00 PM  | 2  | 19   | Arizona Legends       | 2     | 15 | 10   | Top Gun Thunder (CA)  |
| 2:00 PM  | 3  | 23   | Arizona Old School    | 3     | 12 | 12   | Sultanes (NM)         |
| 2:00 PM  | 13 | 7    | Team Bulls 50's (TX)  | 4     | 11 | 29   | Sugamele Golf (CA)    |
| 3:30 PM  | 6  | 26   | El Paso Spurs (TX)    | 1     | 2  | 16   | Arizona Legends       |
| 3:30 PM  | 11 | 26   | Sugamele Golf (CA)    | 4     | 8  | 19   | Rio Grande 50's (NM)  |

Seeding for 50-AAA Three-game-guarantee Bracket commencing Saturday morning - See Bracket for details

**Format:** Two (2) Game Round Robin to seed 50-AAA Division Three-game-guarantee Bracket Home Runs - AAA Rule = 3 per team per game, 1-Up, Walks

## Men's 55+ AAA Division - 8 Teams

| <u>Win</u> | <u>Loss</u> |   |                        | <u>Win</u> | <u>Loss</u> |   |                      |
|------------|-------------|---|------------------------|------------|-------------|---|----------------------|
| 1          | 1           | 1 | Arizona Old School     | 0          | 2           | 5 | El Paso Wizards (TX) |
| 2          | 0           | 2 | Bucky's Casino (AZ)    | 0          | 2           | 6 | Git-R-Done 55 (CA)   |
| 1          | 1           | 3 | CJ & S Express (AZ)    | 1          | 1           | 7 | Just 4 Fun (AZ)      |
| 1          | 1           | 4 | Desert Dawgs 55's (CA) | 2          | 0           | 8 | Rio Grande 55 (NM)   |
|            |             |   |                        |            |             |   |                      |

## Friday • November 16, 2012 • Desert West Softball Complex • Phoenix

| Time    | # | Runs | Team Name              | Field | # | Runs | Team Name              |
|---------|---|------|------------------------|-------|---|------|------------------------|
| 8:00 AM | 2 | 20   | Bucky's Casino (AZ)    | 1     | 5 | 10   | El Paso Wizards (TX)   |
| 8:00 AM | 1 | 12   | Arizona Old School     | 2     | 4 | 11   | Desert Dawgs 55's (CA) |
| 8:00 AM | 3 | 7    | CJ & S Express (AZ)    | 3     | 8 | 24   | Rio Grande 55 (NM)     |
| 8:00 AM | 7 | 23   | Just 4 Fun (AZ)        | 4     | 6 | 17   | Git-R-Done 55 (CA)     |
| 9:30 AM | 5 | 16   | El Paso Wizards (TX)   | 1     | 3 | 22   | CJ & S Express (AZ)    |
| 9:30 AM | 4 | 16   | Desert Dawgs 55's (CA) | 2     | 7 | 11   | Just 4 Fun (AZ)        |
| 9:30 AM | 8 | 24   | Rio Grande 55 (NM)     | 3     | 1 | 8    | Arizona Old School     |
| 9:30 AM | 6 | 15   | Git-R-Done 55 (CA)     | 4     | 2 | 21   | Bucky's Casino (AZ)    |

Seeding for 55-AAA Three-game-guarantee Bracket commencing Saturday morning - See Bracket for details

Format: Two (2) Game Round Robin to seed 55-AAA Division Three-game-guarantee Bracket

Home Runs - AAA Rule = 3 per team per game, 1-Up, Walks