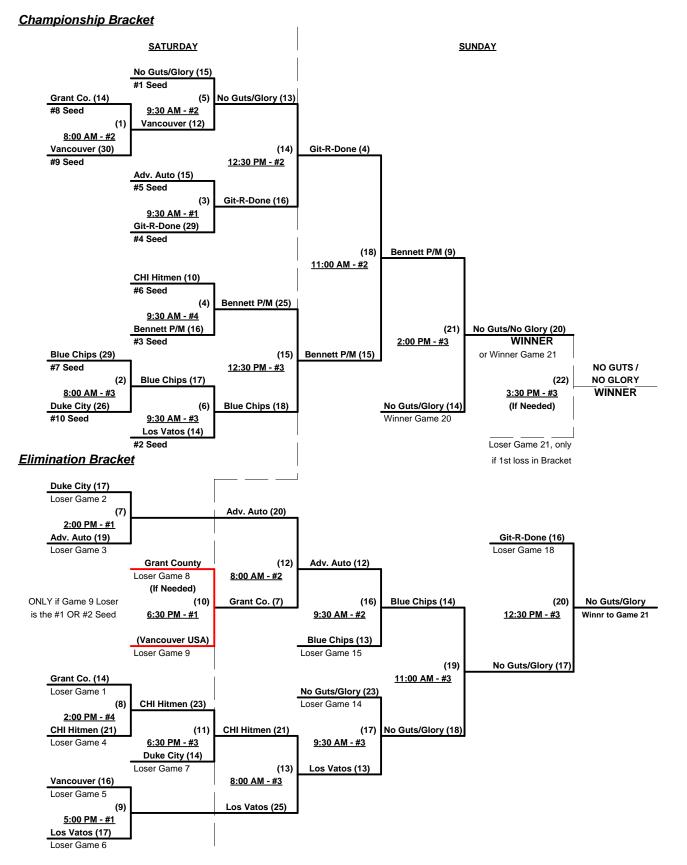

## Men's 60+ AA Division -10 Teams

| <u>Win</u> | <u>Loss</u> |   |                             | <u>Win</u> | <u>Loss</u> |    |                          |
|------------|-------------|---|-----------------------------|------------|-------------|----|--------------------------|
| 2          | 0           | 1 | Adv. Auto Transport (AZ)    | 2          | 0           | 6  | Git-R-Done 60 (CA)       |
| 2          | 0           | 2 | Bennett Property Mgmt. (AZ) | 0          | 2           | 7  | Grant Co. Merchants (NM) |
| 0          | 2           | 3 | Blue Chips 60 (IL)          | 2          | 0           | 8  | Los Vatos Viejos 60 (AZ) |
| 0          | 2           | 4 | Chicago Hitmen 60's (IL)    | 2          | 0           | 9  | No Guts, No Glory (CA)   |
| 0          | 2           | 5 | Duke City Dynamite (NM)     | 0          | 2           | 10 | Vancouver USA 60 (WA)    |
|            | -           | • | •                           |            | -           | •  |                          |

### Seeding for 60-AA Three-game-guarantee Bracket commencing Saturday morning - See Bracket for details

**Format:** Two (2) Game Round Robin to seed 60-AA Division Three-game-guarantee Bracket Home Runs - AA Rule = 1 per team per game, Outs

#### Men's 60+ AA Division - 10 Teams

Rev. 11/20/2012

Rev. 11/14/2012