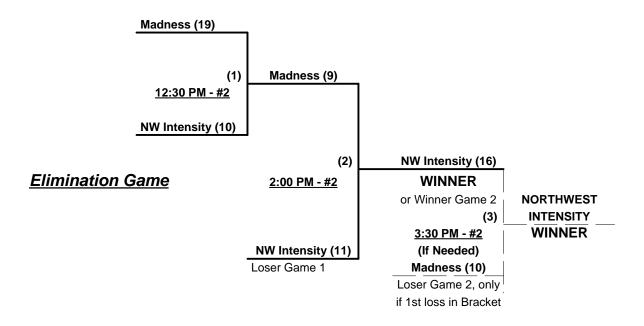

#### Seeding for 40-AAA Three-game-guarantee Bracket commencing Saturday evening - See Bracket for details

Format: Two (2) Game Round Robin to seed 40-AAA Division Three-game-guarantee Bracket

Teams #1-8 play Three-game-guarantee bracket for Women's 40-Masters AAA Championship

Teams #9-10 play Best 2 of 3 Championship Series for Women's 40-Masters AA title

Home Runs - Home Run rule of LOWER rated team in game

AA Rule = 1 per team per game, Outs AAA Rule = 3 per team per game, 1-Up, Walks

## Women's 40+ Masters AA Division - 2 Teams

Rev. 11/16/2012