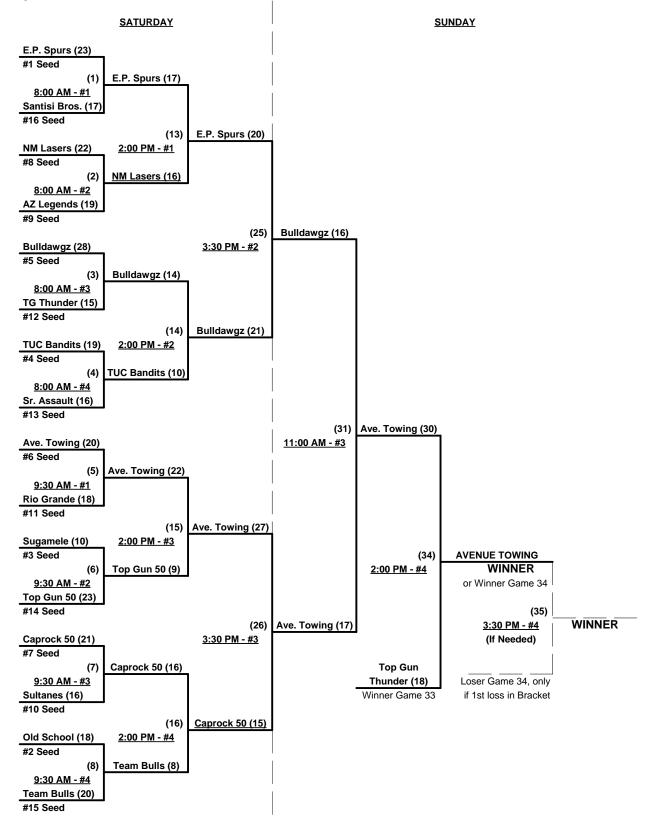

### Men's 50+ AAA Division - 16 Teams

| <u>Win</u> | <u>Loss</u> |   |                      |
|------------|-------------|---|----------------------|
| 2          | 0           | 1 | Arizona Bulldawgz    |
| 1          | 1           | 2 | Arizona Legends      |
| 2          | 0           | 3 | Arizona Old School   |
| 1          | 1           | 4 | Avenue Towing (CA)   |
| 1          | 1           | 5 | Caprock Fifty's (TX) |
| 2          | 0           | 6 | El Paso Spurs (TX)   |
| 1          | 1           | 7 | New Mexico Lasers    |
| 1          | 1           | 8 | Rio Grande 50's (NM) |
|            |             |   |                      |

|   | <u>Win</u> | <u>Loss</u> |    |                       |
|---|------------|-------------|----|-----------------------|
|   | 0          | 2           | 9  | Santisi Brothers (AZ) |
|   | 0          | 2           | 10 | Senior Assault (AZ)   |
|   | 2          | 0           | 11 | Sugamele Golf (CA)    |
|   | 1          | 1           | 12 | Sultanes (NM)         |
|   | 0          | 2           | 13 | Team Bulls 50's (TX)  |
| • | 0          | 2           | 14 | Top Gun 50's (CA)     |
| • | 0          | 2           | 15 | Top Gun Thunder (CA)  |
| • | 2          | 0           | 16 | Tucson Bandits (AZ)   |

# Friday • November 16, 2012 • Rose Mofford Softball Complex • Phoenix

| Time     | #  | Runs | Team Name             | Field | #  | Runs | Team Name             |
|----------|----|------|-----------------------|-------|----|------|-----------------------|
| 8:00 AM  | 14 | 22   | Top Gun 50's (CA)     | 4     | 1  | 23   | Arizona Bulldawgz     |
| 9:30 AM  | 1  | 19   | Arizona Bulldawgz     | 4     | 7  | 14   | New Mexico Lasers     |
| 11:00 AM | 9  | 18   | Santisi Brothers (AZ) | 1     | 5  | 29   | Caprock Fifty's (TX)  |
| 11:00 AM | 16 | 18   | Tucson Bandits (AZ)   | 2     | 14 | 16   | Top Gun 50's (CA)     |
| 11:00 AM | 12 | 18   | Sultanes (NM)         | 3     | 10 | 13   | Senior Assault (AZ)   |
| 11:00 AM | 7  | 20   | New Mexico Lasers     | 4     | 4  | 16   | Avenue Towing (CA)    |
| 12:30 PM | 8  | 25   | Rio Grande 50's (NM)  | 1     | 9  | 17   | Santisi Brothers (AZ) |
| 12:30 PM | 5  | 13   | Caprock Fifty's (TX)  | 2     | 16 | 14   | Tucson Bandits (AZ)   |
| 12:30 PM | 15 | 12   | Top Gun Thunder (CA)  | 3     | 3  | 17   | Arizona Old School    |
| 12:30 PM | 4  | 24   | Avenue Towing (CA)    | 4     | 13 | 6    | Team Bulls 50's (TX)  |
| 2:00 PM  | 10 | 8    | Senior Assault (AZ)   | 1     | 6  | 21   | El Paso Spurs (TX)    |
| 2:00 PM  | 2  | 19   | Arizona Legends       | 2     | 15 | 10   | Top Gun Thunder (CA)  |
| 2:00 PM  | 3  | 23   | Arizona Old School    | 3     | 12 | 12   | Sultanes (NM)         |
| 2:00 PM  | 13 | 7    | Team Bulls 50's (TX)  | 4     | 11 | 29   | Sugamele Golf (CA)    |
| 3:30 PM  | 6  | 26   | El Paso Spurs (TX)    | 1     | 2  | 16   | Arizona Legends       |
| 3:30 PM  | 11 | 26   | Sugamele Golf (CA)    | 4     | 8  | 19   | Rio Grande 50's (NM)  |

Seeding for 50-AAA Three-game-guarantee Bracket commencing Saturday morning - See Bracket for details

**Format:** Two (2) Game Round Robin to seed 50-AAA Division Three-game-guarantee Bracket Home Runs - AAA Rule = 3 per team per game, 1-Up, Walks

**NOTE** SSUSA Official Rulebook §9.5 (Retrieving Home Run Balls) will be strictly enforced. Time Limits - RR = 65 + open inn. • Bracket = 70 + open inn. • Championship game(s) = 7 innings full Tie Breakers - Head to head (in full RR only), least runs allowed, run differential, coin toss