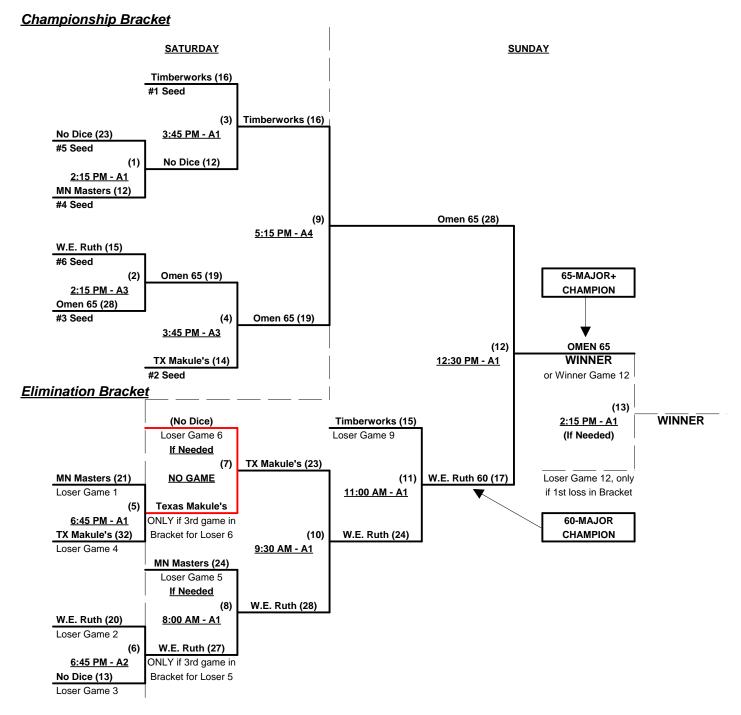

### Men's 60/65+ Platinum Division - 6 Teams

| <u>Win</u> | Loss |   |                         | <u>Win</u> | <u>Loss</u> |   |                          |
|------------|------|---|-------------------------|------------|-------------|---|--------------------------|
| 1          | 1    | 1 | Minnesota Masters/White | 2          | 0           | 4 | Timberworks Const. (CA)  |
| 1          | 1    | 2 | No Dice (CA)            | 0          | 2           | 5 | W.E. Ruth Realty 60 (WA) |
| 1          | 1    | 3 | Texas Makule's          | 1          | 1           | 6 | Omen 65 (CA)             |

Seeding for 60/65-Platinum Three-game-guarantee bracket commencing Saturday afternoon • See Bracket

Format: Two (2) game seeding rounds to seed 60/65-Platinum Three-game-guarantee bracket

Top finishing 60-Major wins USA Championship Game berth in Las Vegas and TOC bid.

Omen 65 receives berth in USA National Championship game in Las Vegas

Home Runs - Major = 7 per team per game, 1-Up, Walks

NOTE SSUSA Official Rulebook §9.5 (Retrieving Home Run Balls) will be strictly enforced.

Run Rules - 5 runs per ½ inning at bat (except open inning)

Time Limits - RR = 65 + open inn. • Bracket = 70 + open inn. • Championship game(s) = 7 innings full

Tie Breakers - Head to head (in full RR only), least runs allowed, run differential, coin toss

Singleton Team Note - Singleton teams are placed in brackets with appropriate equalizers for rating or

age variances to allow them to participate. In any such bracket, there is only one set of awards for 1st, 2nd and 3rd place. Singleton teams MUST win to earn TOC bid.