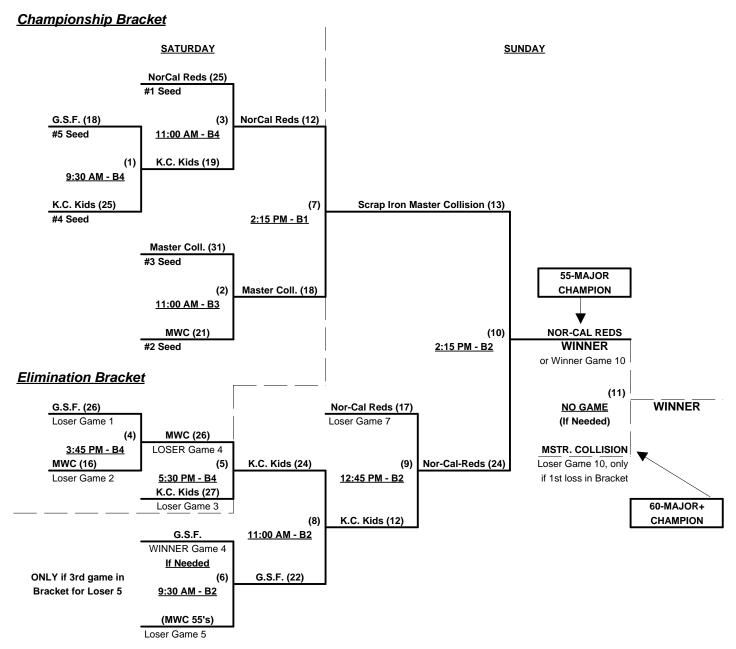

### Men's 55/60+ Platinum Division - 5 Teams

| <u>Win</u> | Loss |   | <u>55-Major</u>   | <u>Win</u> | <u>Loss</u> |   | <u>60-Major+</u>             |
|------------|------|---|-------------------|------------|-------------|---|------------------------------|
| 2          | 0    | 1 | MWC (KS)          | 0          | 2           | 3 | GSF 60's (AZ)                |
| 2          | 0    | 2 | Nor Cal Reds (CA) | 0          | 2           | 4 | KC Kids (KS)                 |
|            |      |   |                   | 1          | 1           | 5 | S. Iron Master Collision (CO |

Seeding for 55/60-Platinum Three-game-guarantee bracket commencing Saturday morning • See Bracket

Format: Two (2) game seeding rounds to seed 55/60-Platinum Three-game-guarantee bracket

Top finishing 55-Major AND 60-Major+ teams receive USA National Championship game berths

in Las Vegas, 1st Place Awards and 2013 TOC bid.

Home Runs - Home Run rule of LOWER rated team in game

Major+ = 12 / team / game, 1-Up, Walks Major = 7 / team / game, 1-Up, Walks

NOTE SSUSA Official Rulebook §9.5 (Retrieving Home Run Balls) will be strictly enforced.

Run Rules - 5 runs per ½ inning at bat (except open inning) • 9 runs per ½ inning if Major+ game rules

Mercy Rule - 20 Runs after 4 innings, 15 runs after 5 innings (for Major+ games ONLY)

Time Limits - RR = 65 + open inn. • Bracket = 70 + open inn. • Championship game(s) = 7 innings full

Tie Breakers - Head to head (in full RR only), least runs allowed, run differential, coin toss

Schedule Subject to Change at Discretion of Tournament and Field Directors

Rev. 08/14/2012