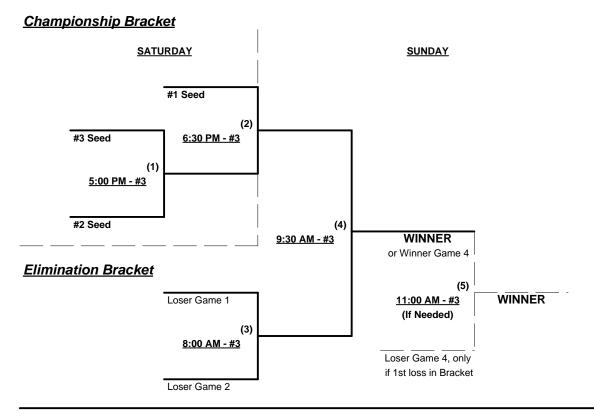

#### Seeding for Championship Double Elimination Brackets commencing SATURDAY afternoon - See Brackets

Format: Three (3) game Round Robin to seed 50-Major & 55/60-Platinum Championship brackets

Teams #1-3 play Double Elimination bracket for 50-Major Championship

Teams #4-6 play Double Elimination bracket for 55/60-Platinum Championship

Home Runs - Major Rule = 7 per team per game, 1-up, Walks

Run Rules - 5 runs per ½ inning at bat (except open inning)

Time Limits - RR = 65 + open inn. • Bracket = 70 + open inn. • Championship game(s) = 7 innings full

NOTE SSUSA Official Rulebook §9.5 (Retrieving Home Run Balls) will be strictly enforced.

Tie Breakers - Head to head (in full RR only), least runs allowed, run differential, coin toss

Rev. 04/06/2012