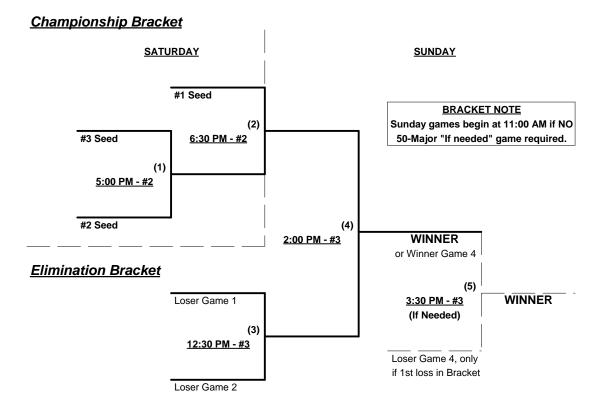

#### Seeding for Championship Double Elimination Brackets commencing SATURDAY afternoon - See Brackets

Format: Three (3) game Round Robin to seed 50-Major & 55/60-Platinum Championship brackets

Teams #1-3 play Double Elimination bracket for 50-Major Championship

Teams #4-6 play Double Elimination bracket for 55/60-Platinum Championship

Home Runs - Major Rule = 7 per team per game, 1-up, Walks

Run Rules - 5 runs per ½ inning at bat (except open inning)

Time Limits - RR = 65 + open inn. • Bracket = 70 + open inn. • Championship game(s) = 7 innings full

NOTE SSUSA Official Rulebook §9.5 (Retrieving Home Run Balls) will be strictly enforced.

Tie Breakers - Head to head (in full RR only), least runs allowed, run differential, coin toss

Rev. 04/06/2012