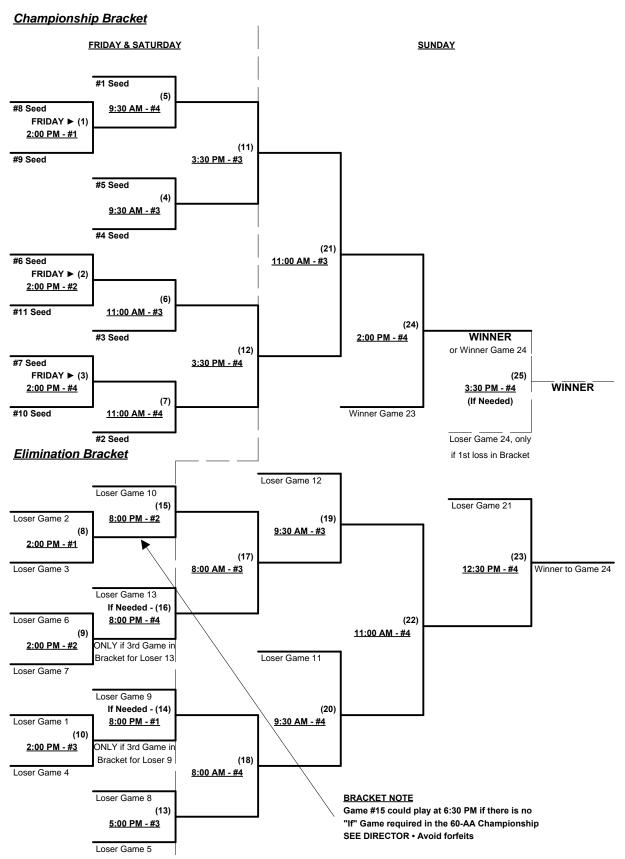

## Men's 50+ AAA Division - 11 Teams

| <u>Win</u> | <u>Loss</u> |   |                            | <u>Win</u> | <u>Loss</u> |    |                        |
|------------|-------------|---|----------------------------|------------|-------------|----|------------------------|
|            |             | 1 | Blue Mountain (WV)         |            |             | 7  | ILA Fifty Plus (VA)    |
|            |             | 2 | Buckeye Classics (OH)      |            |             | 8  | Maryland Cougars       |
|            |             | 3 | Chesterfield Classics (VA) |            |             | 9  | Munchbox 50's (MD)     |
|            |             | 4 | ESB Renovation (MD)        |            |             | 10 | Pacs Softball (VA)     |
|            |             | 5 | FNB of Wyoming (DE)        |            |             | 11 | Rhino Lining/Aqua (DE) |
|            |             | 6 | Gaithersburg Rental (MD)   |            | •           | •  |                        |

Seeding for 50-AAA Three-game-guarantee Bracket commencing FRIDAY afternoon - See Bracket for details

Format: Two (2) Game Round Robin to seed 50-AAA Division Three-Game-Guarantee Bracket

Home Runs - AAA Rule = 3 per team per game, Outs

NOTE SSUSA Official Rulebook §9.5 (Retrieving Home Run Balls) will be strictly enforced.

Time Limits - RR = 65 + open inn. • Bracket = 70 + open inn. • Championship game(s) = 7 innings full

Tie Breakers - Head to head (in full RR only), least runs allowed, run differential, coin toss

#### Men's 50+ AAA Division - 11 Teams