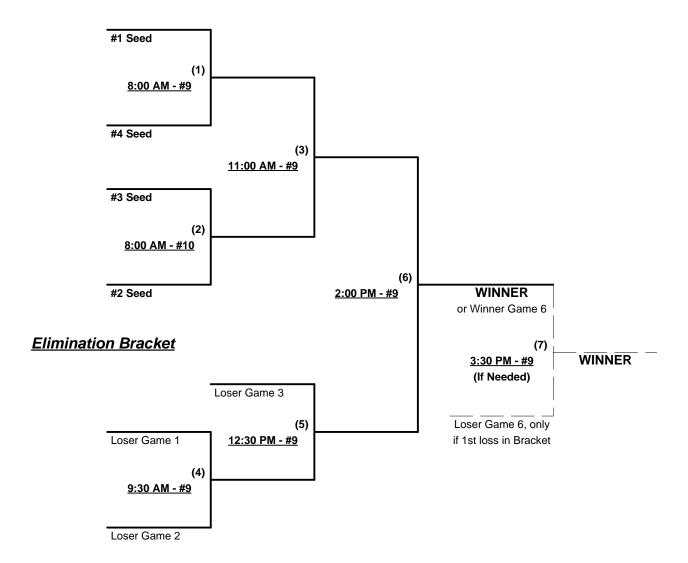

#### Seeding for 40-Masters Double Elimination Bracket commencing Sunday morning - See Bracket for details

Format: Full (3-game) Round Robin to seed 40-Masters Double Elimination Bracket

Home Runs - Home Run rule of LOWER rated team in game

### **Championship Bracket**