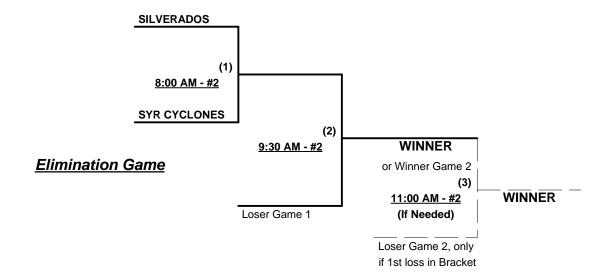

# Men's 60+ AA Division - 2 Teams

Rev. 05/14/2013

Teams #9-10 play Best 2 of 3 Series on SATURDAY for 60-AA championship

Home Runs - Home Run Rule of LOWER rated team in game

AAA Rule = 3 per team per game, Outs AA Rule = 1 per team per game, Outs

NOTE SSUSA Official Rulebook §9.5 (Retrieving Home Run Balls) will be strictly enforced.