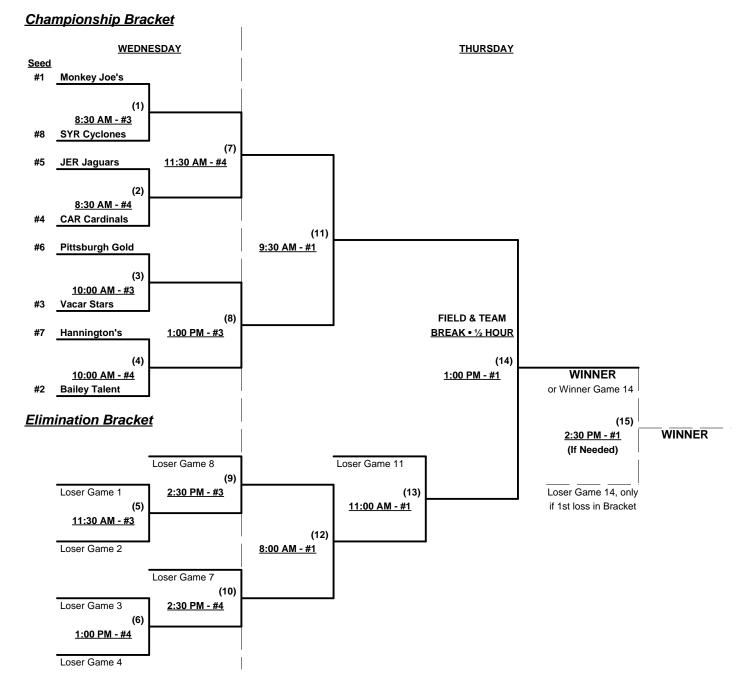

### Men's 70+ AAA Division - 8 Teams

|   | <u>Win</u> | <u>Loss</u> |   |                              | <u>Win</u> | <u>Loss</u> |   |                           |
|---|------------|-------------|---|------------------------------|------------|-------------|---|---------------------------|
|   | 2          | 1           | 1 | Bailey Talent Cavaliers (VA) | 3          | 0           | 5 | Monkey Joe's Big Nut (NJ) |
|   | 2          | 1           | 2 | Carolina Cardinals 70's (NC) | 1          | 2           | 6 | Pittsburgh Gold (PA)      |
|   | 1          | 2           | 3 | Hannington's of Mass.        | 0          | 3           | 7 | Syracuse Cyclones (NY)    |
| Ξ | 1          | 2           | 4 | Jersey Jaguars (NJ)          | 2          | 1           | 8 | Vacar Stars (VA)          |

# Tuesday - May 14, 2013 - Potomack Lakes Sportsplex • Sterling

| Time     | # | Runs | Team Name                           | Field | # | Runs | Team Name                    |
|----------|---|------|-------------------------------------|-------|---|------|------------------------------|
| 8:30 AM  | 6 | 13   | Pittsburgh Gold (PA)                | 1     | 1 | 8    | Bailey Talent Cavaliers (VA) |
| 8:30 AM  | 7 | 2    | Syracuse Cyclones (NY)              | 2     | 5 | 16   | Monkey Joe's Big Nut (NJ)    |
| 8:30 AM  | 8 | 10   | Vacar Stars (VA)                    | 3     | 4 | 7    | Jersey Jaguars (NJ)          |
| 8:30 AM  | 2 | 20   | Carolina Cardinals 70's (NC)        | 4     | 3 | 10   | Hannington's of Mass.        |
| 10:00 AM | 1 | 10   | <b>Bailey Talent Cavaliers (VA)</b> | 1     | 7 | 8    | Syracuse Cyclones (NY)       |
| 10:00 AM | 5 | 16   | Monkey Joe's Big Nut (NJ)           | 2     | 8 | 14   | Vacar Stars (VA)             |
| 10:00 AM | 4 | 10   | Jersey Jaguars (NJ)                 | 3     | 2 | 14   | Carolina Cardinals 70's (NC) |
| 10:00 AM | 3 | 16   | Hannington's of Mass.               | 4     | 6 | 15   | Pittsburgh Gold (PA)         |
| 1:00 PM  | 5 | 21   | Monkey Joe's Big Nut (NJ)           | 1     | 3 | 14   | Hannington's of Mass.        |
| 1:00 PM  | 6 | 7    | Pittsburgh Gold (PA)                | 2     | 4 | 8    | Jersey Jaguars (NJ)          |
| 1:00 PM  | 7 | 11   | Syracuse Cyclones (NY)              | 3     | 8 | 15   | Vacar Stars (VA)             |
| 2:30 PM  | 1 | 19   | Bailey Talent Cavaliers (VA)        | 1     | 2 | 5    | Carolina Cardinals 70's (NC) |

Seeding for 70-AAA Double Elimination Bracket commencing Wednesday morning - See Bracket for details

Format: Three (3) game Round Robin to seed 70-AAA Double Elimination Bracket

Home Runs - AAA Rule = 3 per team per game, Outs

**NOTE** SSUSA Official Rulebook §9.5 (Retrieving Home Run Balls) will be strictly enforced.

Time Limits - RR = 65 + open inn. • Bracket = 70 + open inn. • Championship game(s) = 7 innings full

Tie Breakers - Head to head (in full RR only), least runs allowed, run differential, coin toss