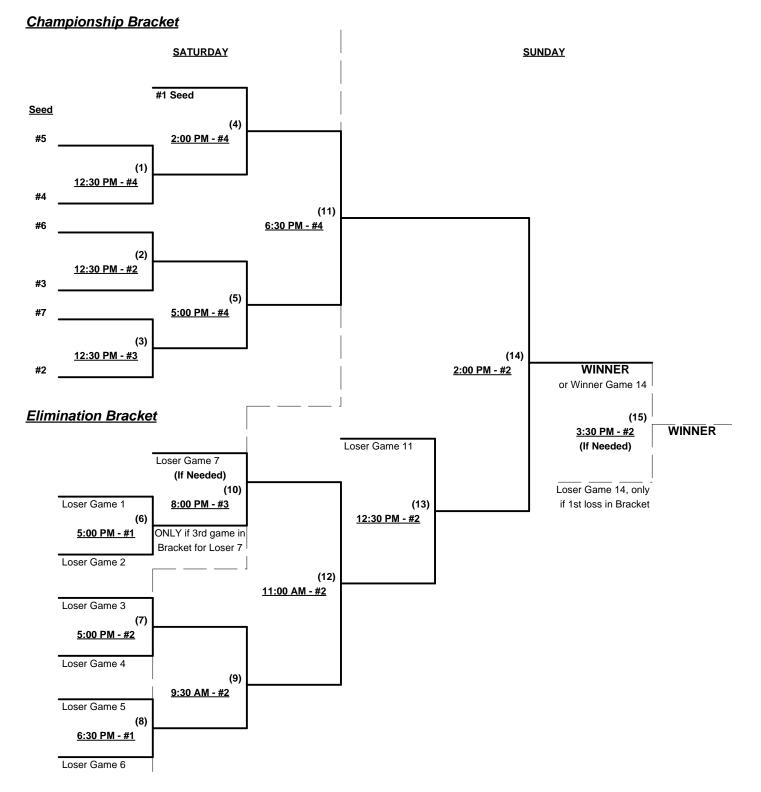

#### Seeding for 60-Major Three-game-guarantee bracket commencing FRIDAY afternoon - See Bracket for details

Format: Two (2) Game Round Robin to seed 60-Major Division Three-Game-Guarantee Bracket

Teams #1-2 play Best 2 of 3 Series on SATURDAY for 60-Major+ championship

Teams #3-8 play Three-game-guarantee bracket for 60-Major championship

Home Runs - Home Run rule of LOWER rated team in game

Major+ = 9 per team per game, Walks Major = 6 per team per game, Walks

NOTE SSUSA Official Rulebook §9.5 (Retrieving Home Run Balls) will be strictly enforced.

Time Limits - RR = 65 + open inn. • Bracket = 70 + open inn. • Championship game(s) = 7 innings full

Tie Breakers - Head to head (in full RR only), least runs allowed, run differential, coin toss