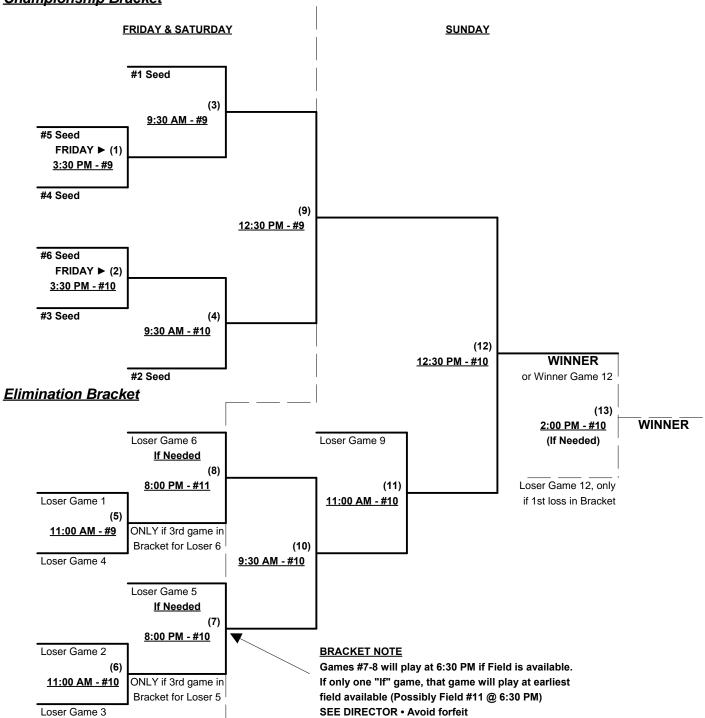

#### Men's 55+ Platinum Division - 7 Teams

#### Championship Bracket FRIDAY & SATURDAY **SUNDAY** #1 Seed <u>Seed</u> (4) #5 8:00 AM - #10 FRIDAY ► (1) 5:00 PM - #9 (11)#6 12:30 PM - #11 FRIDAY ► (2) 5:00 PM - #10 #3 (5) 11:00 AM - #11 #7 (3) 8:00 AM - #9 (14)WINNER 12:30 PM - #11 or Winner Game 14 **Elimination Bracket** (15) WINNER 2:00 PM - #11 Loser Game 11 (If Needed) Loser Game 7 (If Needed) (10)Loser Game 14, only Loser Game 1 8:00 PM - #8 if 1st loss in Bracket (13)11:00 AM - #11 (6) ONLY if 3rd game in 11:00 AM - #8 Bracket for Loser 7 Loser Game 2 (12)9:30 AM - #11 Loser Game 3 (7) 2:00 PM - #8 Loser Game 4 5:00 PM - #8 Loser Game 5 (8) 3:30 PM - #8

May 17 - 19, 2013

Rev. 05/08/2013