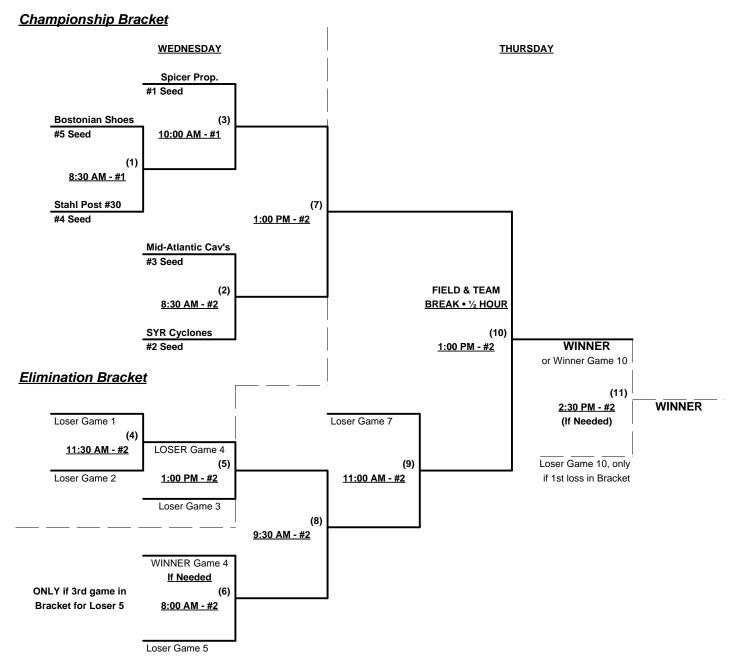

### Men's 65+ AAA Division - 5 Teams

|   | <u>Win</u> | <u>Loss</u> |   |                           | <u>Win</u> | <u>Loss</u> |   |                          |
|---|------------|-------------|---|---------------------------|------------|-------------|---|--------------------------|
|   | 0          | 2           | 1 | Bostonian Shoes (MA)      | 1          | 1           | 4 | Stahl Post #30 65's (DE) |
| _ | 1          | 1           | 2 | Mid Atlantic Cav's (MD)   | 1          | 1           | 5 | Syracuse Cyclones (NY)   |
| _ | 2          | 0           | 3 | Spicer Properties 65 (MD) | •          |             | ' |                          |

Seeding for 65-AAA Three-game-guarantee Bracket commencing Wednesday morning - See Bracket for details

Format: Two (2) Game Round Robin to seed 65-AAA Division Three-Game-Guarantee Bracket

Home Runs - AAA Rule = 3 per team per game, Outs