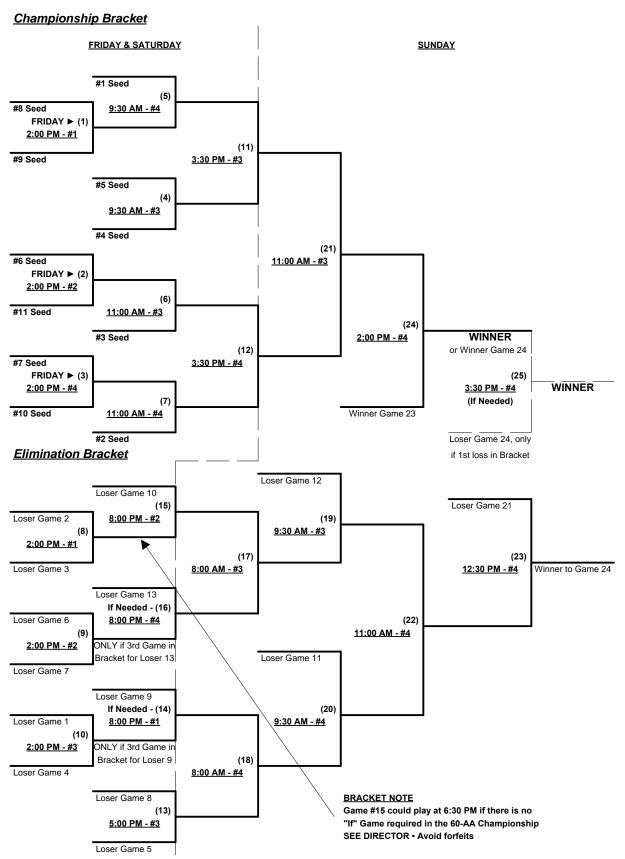

Seeding for 50-AAA Three-game-guarantee Bracket commencing FRIDAY afternoon - See Bracket for details

Format: Two (2) Game Round Robin to seed 50-AAA Division Three-Game-Guarantee Bracket

Home Runs - AAA Rule = 3 per team per game, Outs

NOTE SSUSA Official Rulebook §9.5 (Retrieving Home Run Balls) will be strictly enforced.

Time Limits - RR = 65 + open inn. • Bracket = 70 + open inn. • Championship game(s) = 7 innings full

Tie Breakers - Head to head (in full RR only), least runs allowed, run differential, coin toss