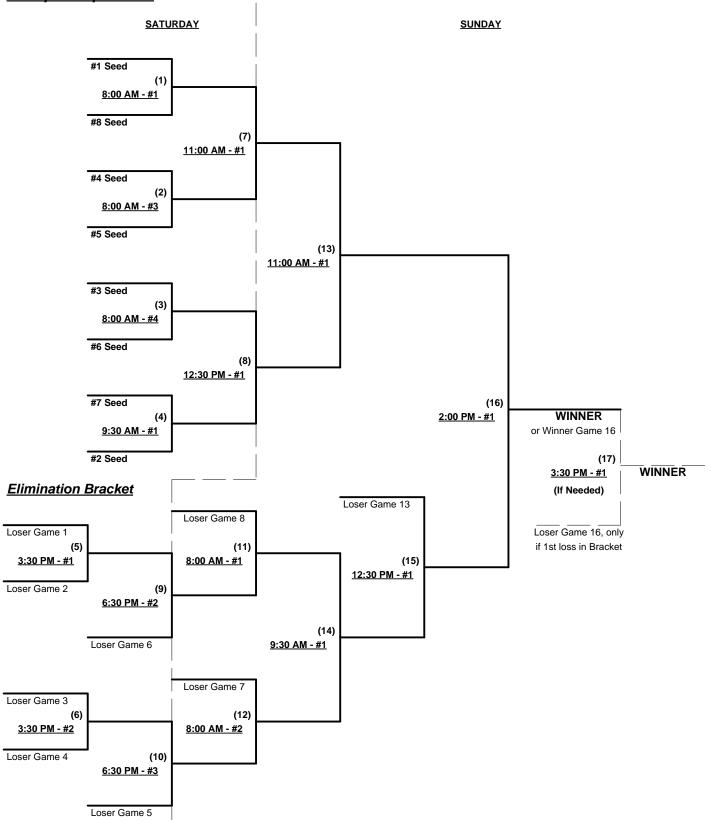

#### Men's 60+ AAA Division - 8 Teams

Rev. 05/09/2013

#### Seeding for 60-AAA Three-game-guarantee Bracket commencing Saturday morning - See Bracket for details

Format: Two (2) Game Round Robin to seed 60-AAA Division Three-Game-Guarantee Bracket

Teams #1-8 play Three-game-guarantee bracket for 60-AAA championship

Teams #9-10 play Best 2 of 3 Series on SATURDAY for 60-AA championship

Home Runs - Home Run Rule of LOWER rated team in game

AAA Rule = 3 per team per game, Outs AA Rule = 1 per team per game, Outs

NOTE SSUSA Official Rulebook §9.5 (Retrieving Home Run Balls) will be strictly enforced.