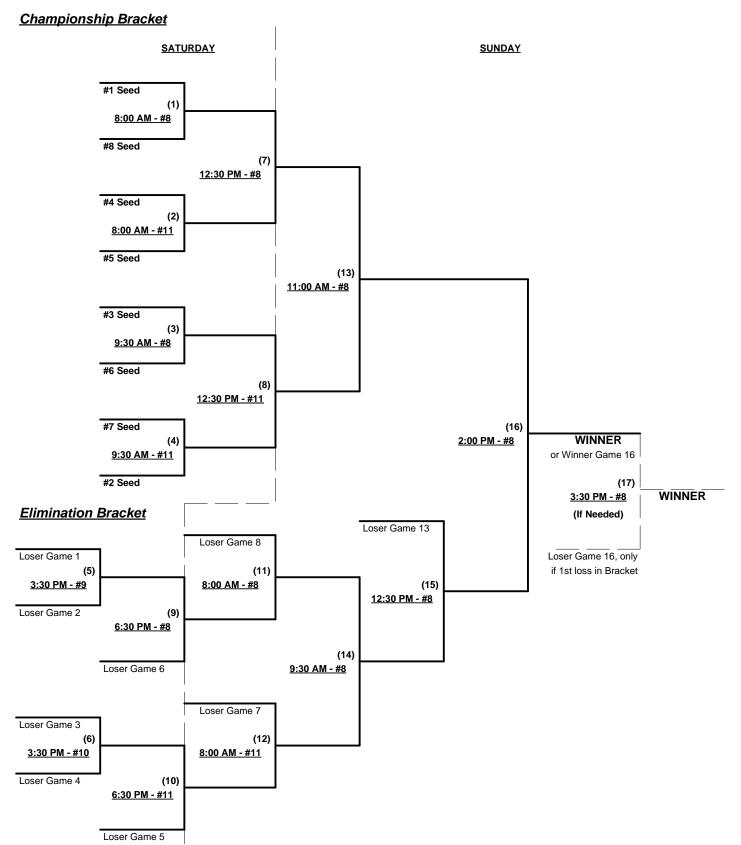

Seeding for 50-Major Three-game-guarantee bracket commencing Saturday morning - See Bracket for details

Format: Two (2) Game Round Robin to seed 50-Major Division Three-Game-Guarantee Bracket

Home Runs - Major Rule = 6 per team per game, Walks

Time Limits - RR = 65 + open inn. • Bracket = 70 + open inn. • Championship game(s) = 7 innings full

NOTE SSUSA Official Rulebook §9.5 (Retrieving Home Run Balls) will be strictly enforced.

Tie Breakers - Head to head (in full RR only), least runs allowed, run differential, coin toss