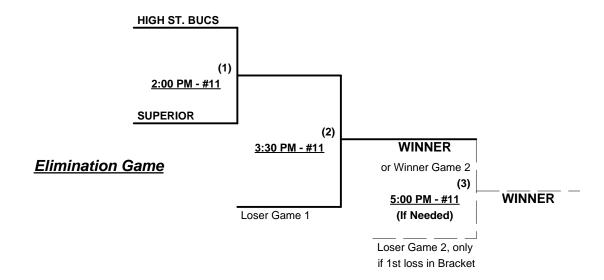

§ Teams #1-2 GIVE 5-Run OR 11-Defensive-player equalizer in games vs. Teams #3-8