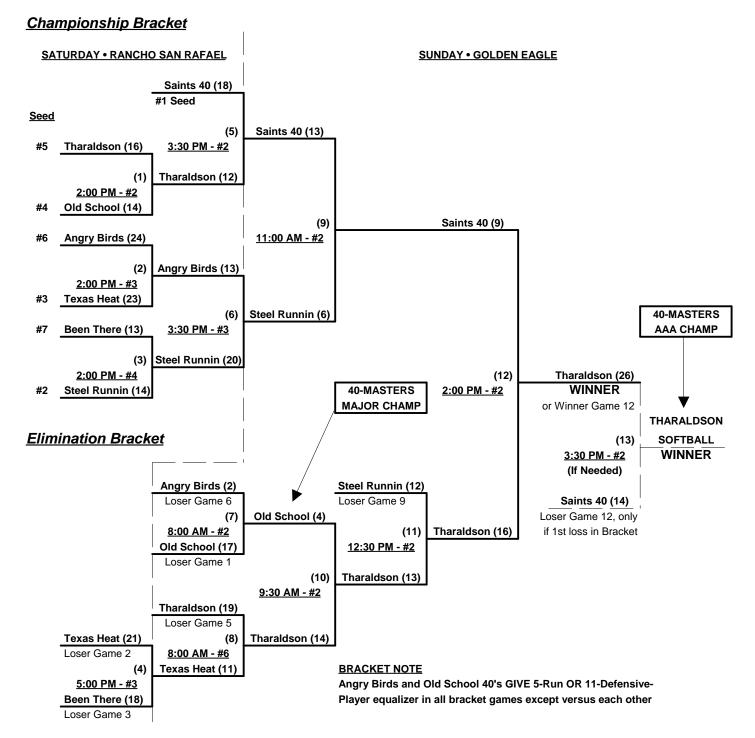

#### Women's 40+ Masters Division - 9 Teams

| <u>Win</u> | Loss |   |                            | <u>Win</u> | <u>Loss</u> |   |                          |
|------------|------|---|----------------------------|------------|-------------|---|--------------------------|
| 0          | 3    | 1 | Angry Birds (CA)           | 2          | 1           | 6 | Texas Heat Legends       |
| 2          | 1    | 2 | Old School 40's (CA)       | 1          | 2           | 7 | Tharaldson Softball (NV) |
| 2          | (1)  | 3 | Been There, Done That (CA) | 2          | 1           | 8 | B.O.O.B.'s (CA)          |
| 2          | 1    | 4 | Saints 40 (AZ)             | 0          | 3           | 9 | NorthWest Intensity (ID) |
| 2          | 1    | 5 | Steel Runnin' (CA)         |            |             |   |                          |

<sup>§</sup> Team notes RECEIVES 5-Run OR 11-Defensive-player equalizer in stated game

#### Seeding for 40-Masters Gold Division Double Elimination Bracket commencing Saturday afternoon • See bracket

Format: Mixed Round Robin to seed 40-Masters-Gold Three Game Guarantee Championship bracket

Teams #1-7 play Three-game-guarantee bracket for 40-Masters-Gold Championship

Top finishing Major AND AAA teams receive 1st place awards and 2014 TOC bid

Team #3 (Been There, Done That) seeded last (#7) due to missing Friday games

Teams #8-9 play Best 2 of 3 Series for 40-Masters AA Division championship

Home Runs - Home Run rule of LOWER rated team in game Major =

Major = 6 per Team per Game, Walks

AAA = 3 per Team per Game, Outs AA = 1 per Team per Game, Outs

NOTE SSUSA Official Rulebook §9.5 (Retrieving Home Run Balls) will be strictly enforced.

Run Rules - 5 runs per ½ inning at bat (except open inning)

Time Limits - RR = 65 + open inn. • Bracket = 70 + open inn. • Championship game(s) = 7 innings full

Tie Breakers - Head to head (in full RR only), least runs allowed, run differential, coin toss