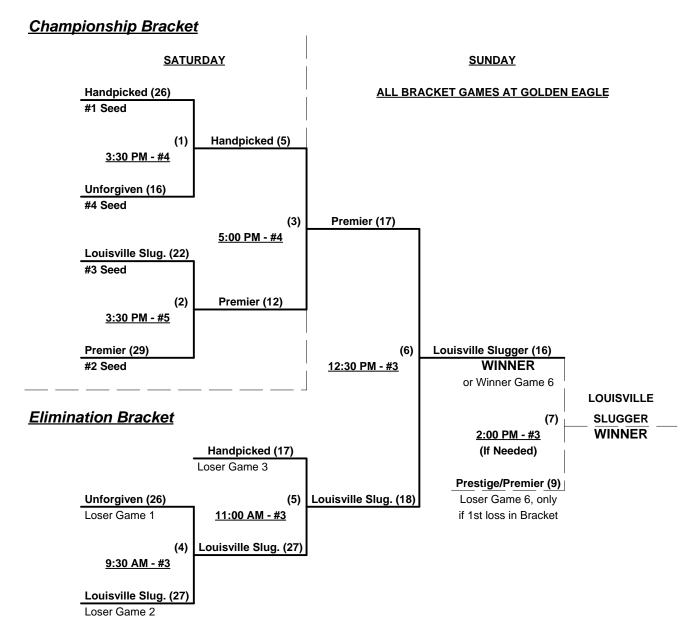

# Men's 40+ Masters Major+ Division - 4 Teams

| <u>Win</u> <u>Loss</u> |   |   |                               | <u>Win</u> | Loss |   |                            |
|------------------------|---|---|-------------------------------|------------|------|---|----------------------------|
| 3                      | 0 | 1 | HandPicked (CA)               | 1          | 2    | 3 | Magic Spt. Unforgiven (CA) |
| 1                      | 2 | 2 | Louisville Sluggers 40's (CA) | 1          | 2    | 4 | Prestige/Premier (CA)      |

Seeding for 40-Major+ Double Elimination Bracket commencing Saturday afternoon • See bracket for details

Format: Full (3-game) Round Robin to seed 40-Major+ Double Elimination bracket

Home Runs - Major+ Rule = 10 per Team per Game, Outs

NOTE SSUSA Official Rulebook §9.5 (Retrieving Home Run Balls) will be strictly enforced.

Run Rules - 5 runs per ½ inning at bat (except open inning)

Time Limits - RR = 65 + open inn. • Bracket = 70 + open inn. • Championship game(s) = 7 innings full

Tie Breakers - Head to head (in full RR only), least runs allowed, run differential, coin toss

Schedule Subject to Change at Discretion of Tournament and Field Directors

Rev. 06/03/2013