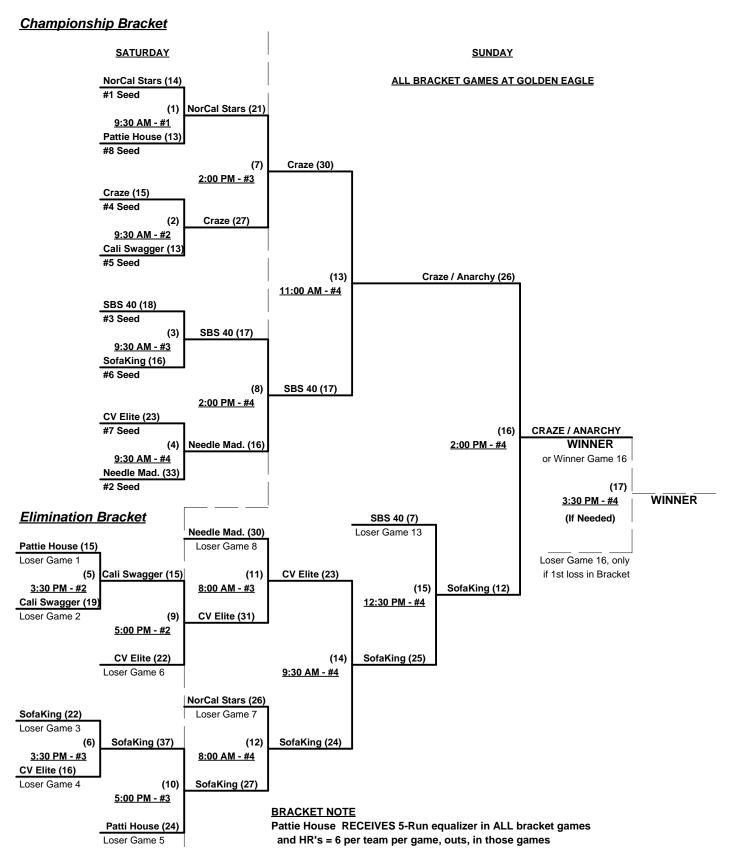

## Men's 40-Masters Major Division - 8 Teams

| 1 | <u> Win</u> | Loss |   |                           | <u>Win</u> | Loss |   |                         |
|---|-------------|------|---|---------------------------|------------|------|---|-------------------------|
|   | 1           | 1    | 1 | Cali Swagger (CA)         | 2          | 0    | 5 | Nor Cal Stars (CA)      |
|   | 0           | 2    | 2 | Central Valley Elite (CA) | 2          | 0    | 6 | SBS40 (CA)              |
|   | 1           | 1    | 3 | Craze/Anarchy (CA)        | 0          | 2    | 7 | SofaKing Softball (CA)  |
|   | 2           | 0    | 4 | Needle Madness (CA)       | 0          | 2    | 8 | Pattie House 'AAA' (ID) |

§ Team #8 RECEIVES 5-Run equalizer in ALL games (including bracket)

#### Seeding for 40-Major Three-Game-Guarantee Bracket commencing Saturday morning • See bracket for details

Format: Two (2) game Round Robin to seed 40-Major Three-Game-Guarantee Championship bracket

Home Runs - Home Run rule of LOWER rated team in game (Pattie House = AAA)

Major Rule = 8 per Team per Game, Outs

AAA Rule = 6 per Team per Game, Outs

NOTE SSUSA Official Rulebook §9.5 (Retrieving Home Run Balls) will be strictly enforced.

Run Rules - 5 runs per ½ inning at bat (except open inning)

Time Limits - RR = 65 + open inn. • Bracket = 70 + open inn. • Championship game(s) = 7 innings full

Tie Breakers - Head to head (in full RR only), least runs allowed, run differential, coin toss

Schedule Subject to Change at Discretion of Tournament and Field Directors