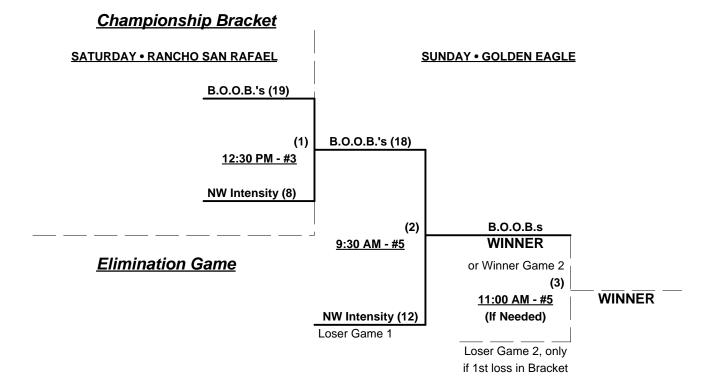

Teams #8-9 play Best 2 of 3 Series for 40-Masters AA Division championship

Home Runs - Home Run rule of LOWER rated team in game Major =

Major = 6 per Team per Game, Walks

AAA = 3 per Team per Game, Outs AA = 1 per Team per Game, Outs

# Women's 40+ Masters AA Division - 2 Teams