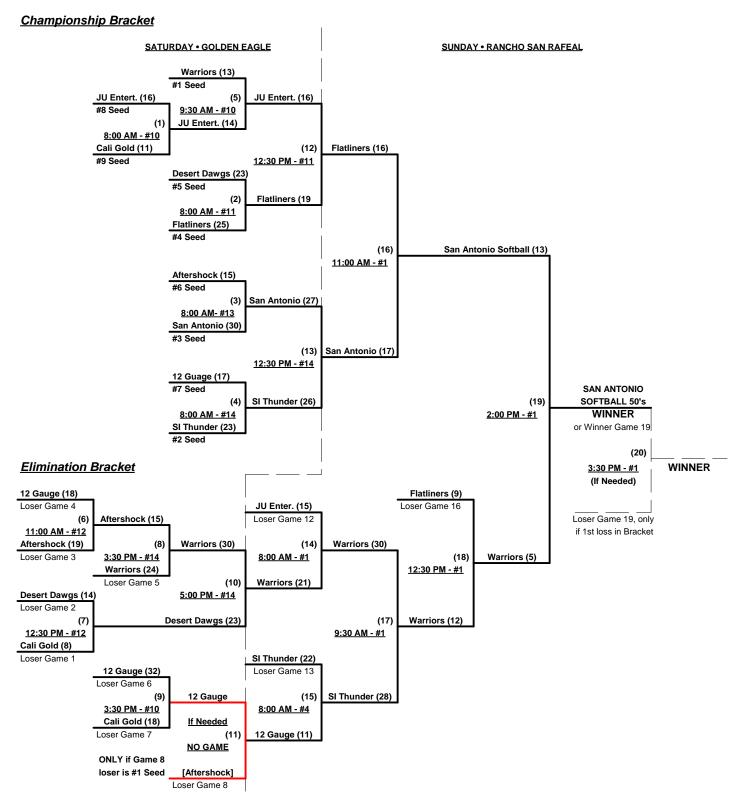

# Men's 50+ Major Division - 9 Teams

|   | <u>Win</u> | <u>Loss</u> |   |                           | <u>Win</u> | <u>Loss</u> |   |                             |
|---|------------|-------------|---|---------------------------|------------|-------------|---|-----------------------------|
|   | 0          | 2           | 1 | CaliGold Athletics (CA)   | 1          | 1           | 6 | Scrap Iron Aftershock (CO)  |
| · | 0          | 2           | 2 | JU Entertainment (CA)     | 2          | 0           | 7 | S.I./Rocky Mtn. Thunder (CC |
|   | 1          | 1           | 3 | Magic Desert Dawgs (CA)   | 1          | 1           | 8 | So. Oregon Flatliners       |
|   | 2          | 0           | 4 | Nor Cal Warriors (CA)     | 1          | 1           | 9 | Twelve Gauge (CA)           |
|   | 1          | 1           | 5 | San Antonio Softball (TX) |            |             |   |                             |

# Friday - May 24, 2013 • Golden Eagle Park Softball Complex • Sparks

| Time     | # | Runs      | Team Name                    | Field | # | Runs | Team Name                    |
|----------|---|-----------|------------------------------|-------|---|------|------------------------------|
| 11:30 AM | 3 | 21        | Magic Desert Dawgs (CA)      | 10    | 9 | 24   | Twelve Gauge (CA)            |
| 11:30 AM | 8 | 20        | So. Oregon Flatliners        | 11    | 2 | 13   | JU Entertainment (CA)        |
| 1:00 PM  | 6 | 21        | Scrap Iron Aftershock (CO)   | 10    | 3 | 22   | Magic Desert Dawgs (CA)      |
| 1:00 PM  | 4 | <b>27</b> | Nor Cal Warriors (CA)        | 11    | 8 | 19   | So. Oregon Flatliners        |
| 1:00 PM  | 9 | <b>25</b> | Twelve Gauge (CA)            | 14    | 7 | 29   | S.I./Rocky Mtn. Thunder (CO) |
| 2:30 PM  | 2 | 24        | JU Entertainment (CA)        | 10    | 6 | 25   | Scrap Iron Aftershock (CO)   |
| 2:30 PM  | 1 | 11        | CaliGold Athletics (CA)      | 14    | 5 | 36   | San Antonio Softball (TX)    |
| 4:00 PM  | 5 | 21        | San Antonio Softball (TX)    | 10    | 4 | 26   | Nor Cal Warriors (CA)        |
| 4:00 PM  | 7 | 21        | S.I./Rocky Mtn. Thunder (CO) | 14    | 1 | 15   | CaliGold Athletics (CA)      |

Seeding for 50-Major Three Game Guarantee Bracket commencing Saturday morning - See bracket for details

Format: Two (2) game Round Robin to seed 50-Major Three-Game-Guarantee Championship bracket

Home Runs - Major Rule = 6 per Team per Game, Walks

NOTE SSUSA Official Rulebook §9.5 (Retrieving Home Run Balls) will be strictly enforced.

Run Rules - 5 runs per ½ inning at bat (except open inning)

Time Limits - RR = 65 + open inn. • Bracket = 70 + open inn. • Championship game(s) = 7 innings full

Tie Breakers - Head to head (in full RR only), least runs allowed, run differential, coin toss

Rev. 05/26/2013