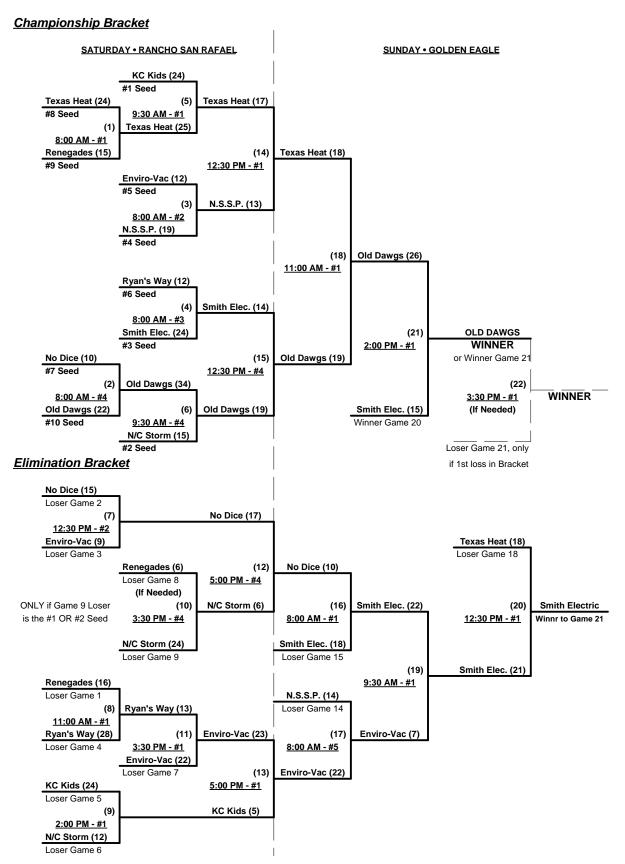

### Men's 60+ Platinum Division - 12 Teams

|   | <u>Win</u> | <u>Loss</u> |   |                           | <u>Win</u> | <u>Loss</u> |    |                             |
|---|------------|-------------|---|---------------------------|------------|-------------|----|-----------------------------|
|   | 2          | 1           | 1 | Joe Brown All Stars (AZ)  | 1          | 1           | 7  | Nor Cal Storm (CA)          |
|   | 2          | 1           | 2 | Timberworks Const. (CA)   | 1          | 1           | 8  | N. St. Screen/Athletic (CA) |
| _ | 1          | 1           | 3 | Enviro-Vac Marauders (BC) | 0          | 2           | 9  | Old Dawgs (CA)              |
| _ | 2          | 0           | 4 | KC Kids (KS)              | 1          | 1           | 10 | Ryan's Way (UT)             |
| • | 0          | 2           | 5 | KC Renegades 60's (MO)    | 1          | 1           | 11 | Smith Electric (AZ)         |
| _ | 1          | 1           | 6 | No Dice (CA)              | 1          | 1           | 12 | Texas Heat                  |

## Friday - May 31, 2013 • Golden Eagle Park Softball Complex • Sparks

| Time     | #  | Runs | Team Name                   | Field | #  | Runs |   | Team Name                   |
|----------|----|------|-----------------------------|-------|----|------|---|-----------------------------|
| 8:30 AM  | 11 | 16   | Smith Electric (AZ)         | 1     | 3  | 10   |   | Enviro-Vac Marauders (BC)   |
| 8:30 AM  | 4  | 17   | KC Kids (KS)                | 2     | 7  | 16   |   | Nor Cal Storm (CA)          |
| 8:30 AM  | 5  | 13   | KC Renegades 60's (MO)      | 5     | 1  | 22   | § | Joe Brown All Stars (AZ)    |
| 10:00 AM | 3  | 17   | Enviro-Vac Marauders (BC)   | 1     | 8  | 15   |   | N. St. Screen/Athletic (CA) |
| 10:00 AM | 7  | 25   | Nor Cal Storm (CA)          | 2     | 5  | 8    |   | KC Renegades 60's (MO)      |
| 10:00 AM | 1  | 20   | § Joe Brown All Stars (AZ)  | 5     | 4  | 26   |   | KC Kids (KS)                |
| 11:30 AM | 8  | 17   | N. St. Screen/Athletic (CA) | 1     | 11 | 13   |   | Smith Electric (AZ)         |
| 11:30 AM | 2  | 9    | § Timberworks Const. (CA)   | 2     | 10 | 10   |   | Ryan's Way (UT)             |
| 11:30 AM | 9  | 24   | Old Dawgs (CA)              | 5     | 12 | 25   |   | Texas Heat                  |
| 1:00 PM  | 12 | 21   | Texas Heat                  | 2     | 2  | 33   | § | Timberworks Const. (CA)     |
| 1:00 PM  | 1  | 30   | § Joe Brown All Stars (AZ)  | 5     | 9  | 28   |   | Old Dawgs (CA)              |
| 2:30 PM  | 10 | 12   | Ryan's Way (UT)             | 2     | 6  | 22   |   | No Dice (CA)                |
| 4:00 PM  | 6  | 20   | No Dice (CA)                | 2     | 2  | 21   | § | Timberworks Const. (CA)     |

<sup>§</sup> Teams #1-2 GIVE 5-Run OR 11-Defensive-Player equalizer in games vs. Teams #3-12

#### Seeding for 60-Major Three Game Guarantee Bracket commencing Saturday morning AT RANCHO SAN RAFAEL

Format: Mixed Round Robin to seed 60-Major Three Game Guarantee Championship bracket

Teams #1-2 play Best 2 of 3 Series ON SATURDAY AT GOLDEN EAGLE for 60-Major+ title

Teams #3-12 play Three-game-guarantee bracket for 60-Major Championship

Home Runs - Home Run rule of LOWER rated team in game

Major+ = 9 per Team per Game, Walks

Major = 6 per Team per Game, Walks

NOTE SSUSA Official Rulebook §9.5 (Retrieving Home Run Balls) will be strictly enforced.

#### Men's 60+ Major Division - 10 Teams

Rev. 06/03/2013