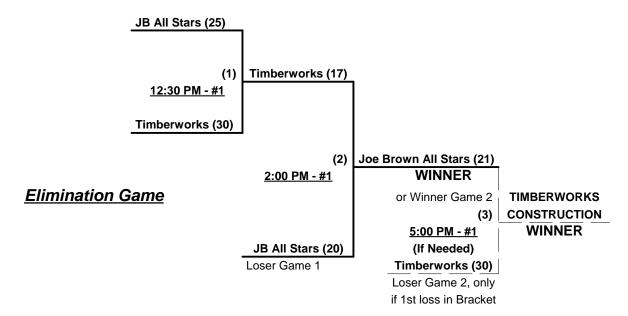

### Men's 60+ Platinum Division - 12 Teams

|   | <u>Win</u> | <u>Loss</u> |   |                           | <u>Win</u> | <u>Loss</u> |    |                             |
|---|------------|-------------|---|---------------------------|------------|-------------|----|-----------------------------|
|   | 2          | 1           | 1 | Joe Brown All Stars (AZ)  | 1          | 1           | 7  | Nor Cal Storm (CA)          |
|   | 2          | 1           | 2 | Timberworks Const. (CA)   | 1          | 1           | 8  | N. St. Screen/Athletic (CA) |
| _ | 1          | 1           | 3 | Enviro-Vac Marauders (BC) | 0          | 2           | 9  | Old Dawgs (CA)              |
| _ | 2          | 0           | 4 | KC Kids (KS)              | 1          | 1           | 10 | Ryan's Way (UT)             |
| • | 0          | 2           | 5 | KC Renegades 60's (MO)    | 1          | 1           | 11 | Smith Electric (AZ)         |
| _ | 1          | 1           | 6 | No Dice (CA)              | 1          | 1           | 12 | Texas Heat                  |

## Friday - May 31, 2013 • Golden Eagle Park Softball Complex • Sparks

| Time     | #  | Runs | Team Name                   | Field | #  | Runs |   | Team Name                   |
|----------|----|------|-----------------------------|-------|----|------|---|-----------------------------|
| 8:30 AM  | 11 | 16   | Smith Electric (AZ)         | 1     | 3  | 10   |   | Enviro-Vac Marauders (BC)   |
| 8:30 AM  | 4  | 17   | KC Kids (KS)                | 2     | 7  | 16   |   | Nor Cal Storm (CA)          |
| 8:30 AM  | 5  | 13   | KC Renegades 60's (MO)      | 5     | 1  | 22   | § | Joe Brown All Stars (AZ)    |
| 10:00 AM | 3  | 17   | Enviro-Vac Marauders (BC)   | 1     | 8  | 15   |   | N. St. Screen/Athletic (CA) |
| 10:00 AM | 7  | 25   | Nor Cal Storm (CA)          | 2     | 5  | 8    |   | KC Renegades 60's (MO)      |
| 10:00 AM | 1  | 20   | § Joe Brown All Stars (AZ)  | 5     | 4  | 26   |   | KC Kids (KS)                |
| 11:30 AM | 8  | 17   | N. St. Screen/Athletic (CA) | 1     | 11 | 13   |   | Smith Electric (AZ)         |
| 11:30 AM | 2  | 9    | § Timberworks Const. (CA)   | 2     | 10 | 10   |   | Ryan's Way (UT)             |
| 11:30 AM | 9  | 24   | Old Dawgs (CA)              | 5     | 12 | 25   |   | Texas Heat                  |
| 1:00 PM  | 12 | 21   | Texas Heat                  | 2     | 2  | 33   | § | Timberworks Const. (CA)     |
| 1:00 PM  | 1  | 30   | § Joe Brown All Stars (AZ)  | 5     | 9  | 28   |   | Old Dawgs (CA)              |
| 2:30 PM  | 10 | 12   | Ryan's Way (UT)             | 2     | 6  | 22   |   | No Dice (CA)                |
| 4:00 PM  | 6  | 20   | No Dice (CA)                | 2     | 2  | 21   | § | Timberworks Const. (CA)     |

<sup>§</sup> Teams #1-2 GIVE 5-Run OR 11-Defensive-Player equalizer in games vs. Teams #3-12

#### Seeding for 60-Major Three Game Guarantee Bracket commencing Saturday morning AT RANCHO SAN RAFAEL

Format: Mixed Round Robin to seed 60-Major Three Game Guarantee Championship bracket

Teams #1-2 play Best 2 of 3 Series ON SATURDAY AT GOLDEN EAGLE for 60-Major+ title

Teams #3-12 play Three-game-guarantee bracket for 60-Major Championship

Home Runs - Home Run rule of LOWER rated team in game

Major+ = 9 per Team per Game, Walks

Major = 6 per Team per Game, Walks

NOTE SSUSA Official Rulebook §9.5 (Retrieving Home Run Balls) will be strictly enforced.

# Men's 60+ Major Plus Division - 2 Teams