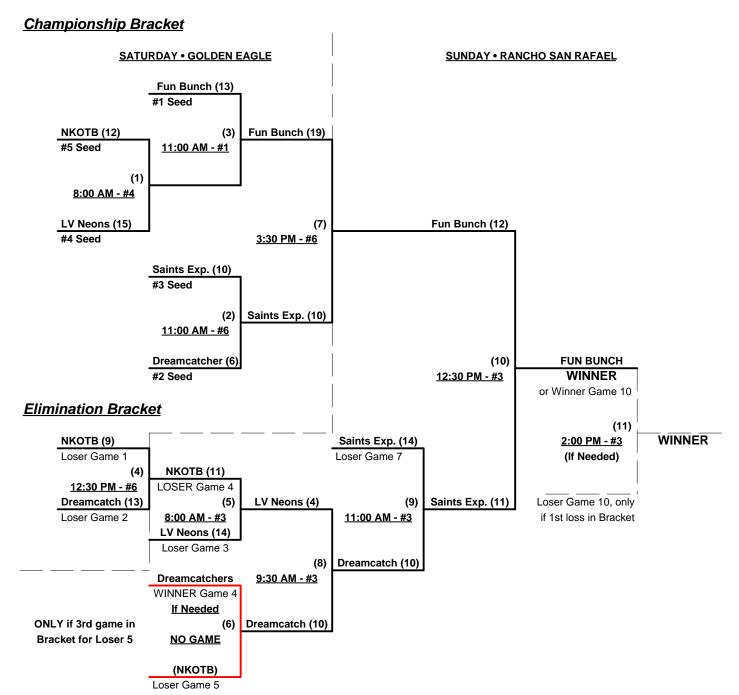

#### Women's 65+ Division - 5 Teams

| <u>Win</u> | <u>Loss</u> |   |                      | <u>Win</u> | <u>Loss</u> |   |                            |
|------------|-------------|---|----------------------|------------|-------------|---|----------------------------|
| 1          | 1           | 1 | Dream Catchers (NM)  | 0          | 2           | 4 | New Kids on the Block (CA) |
| 2          | 0           | 2 | Fun Bunch Plus (MO)  | 1          | 1           | 5 | Saints Express (CA)        |
| 1          | 1           | 3 | Las Vegas Neons (NV) |            |             |   |                            |

#### Friday - May 31, 2013 • Reno Softball Complex at Rancho San Rafael • Reno

| Time     | # | Runs          | Team Name                  | Field | # | Runs | Team Name                  |
|----------|---|---------------|----------------------------|-------|---|------|----------------------------|
| 8:00 AM  | 1 | 14            | Dream Catchers (NM)        | 2     | 4 | 9    | New Kids on the Block (CA) |
| 8:00 AM  | 3 | 4             | Las Vegas Neons (NV)       | 3     | 5 | 18   | Saints Express (CA)        |
| 9:30 AM  | 2 | 8             | Fun Bunch Plus (MO)        | 2     | 1 | 3    | Dream Catchers (NM)        |
| 9:30 AM  | 4 | <del>17</del> | New Kids on the Block (CA) | 3     | 3 | 22   | Las Vegas Neons (NV)       |
| 11:00 AM | 5 | 1             | Saints Express (CA)        | 2     | 2 | 14   | Fun Bunch Plus (MO)        |

Seeding for Women's 65+ Three-Game-Guarantee bracket commencing Saturday morning AT GOLDEN EAGLE

Format: Two (2) game Round Robin to seed Women's 65+ Three-Game-Guarantee bracket

Home Runs - Open

NOTE SSUSA Official Rulebook §9.5 (Retrieving Home Run Balls) will be strictly enforced.

#### Women's 65+ Division - 5 Teams