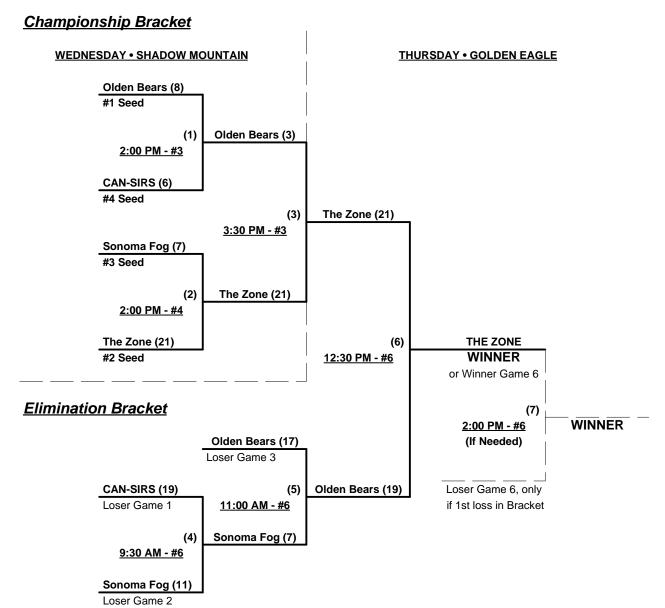

#### Men's 70+ AA Division - 4 Teams

|   | <u>Win</u> | Loss |   |                           | <u>Win</u> | Loss |   |                    |
|---|------------|------|---|---------------------------|------------|------|---|--------------------|
|   | 2          | 1    | 1 | California Olden Bears 70 | 1          | 2    | 3 | Sonoma Fog (CA)    |
| _ | 1          | 2    | 2 | CAN-Sirs Exhibition (CA)  | 2          | 1    | 4 | The Zone 70's (UT) |

#### Tuesday - May 28, 2013 • Shadow Mountain Softball Complex • Sparks

| Time     | # | Runs | Team Name                 | Field | # | Runs       | Team Name                 |
|----------|---|------|---------------------------|-------|---|------------|---------------------------|
| 12:30 PM | 4 | 16   | The Zone 70's (UT)        | 4     | 3 | 12         | Sonoma Fog (CA)           |
| 2:00 PM  | 3 | 10   | Sonoma Fog (CA)           | 3     | 1 | <u> 17</u> | California Olden Bears 70 |
| 2:00 PM  | 2 | 9    | CAN-Sirs Exhibition (CA)  | 4     | 4 | 17         | The Zone 70's (UT)        |
| 3:30 PM  | 1 | 7    | California Olden Bears 70 | 4     | 2 | 24         | CAN-Sirs Exhibition (CA)  |

#### Wednesday - May 29, 2013 • Shadow Mountain Softball Complex • Sparks

| Time     | # | Runs | Team Name                 | Field | # | Runs | Team Name          |
|----------|---|------|---------------------------|-------|---|------|--------------------|
| 11:00 AM | 1 | 18   | California Olden Bears 70 | 2     | 4 | 17   | The Zone 70's (UT) |
| 11:00 AM | 2 | 16   | CAN-Sirs Exhibition (CA)  | 3     | 3 | 17   | Sonoma Fog (CA)    |

#### Seeding for 70-AA Double Elimination Bracket commencing Wednesday afternoon • See Bracket for details

Format: Full (3-game) Round Robin to seed 70-AA Double Elimination bracket

CAN-Sirs plays "Exhibition" • Seeded last (#4) and cannot advance in bracket

Home Runs - AA Rule = 1 per Team per Game, Outs

NOTE SSUSA Official Rulebook §9.5 (Retrieving Home Run Balls) will be strictly enforced.

Run Rules - 5 runs per ½ inning at bat (except open inning)

Time Limits - RR = 65 + open inn. • Bracket = 70 + open inn. • Championship game(s) = 7 innings full

Tie Breakers - Head to head (in full RR only), least runs allowed, run differential, coin toss

Rev. 05/30/2013

#### Men's 70+ AA Division - 4 Teams

Rev. 05/30/2013