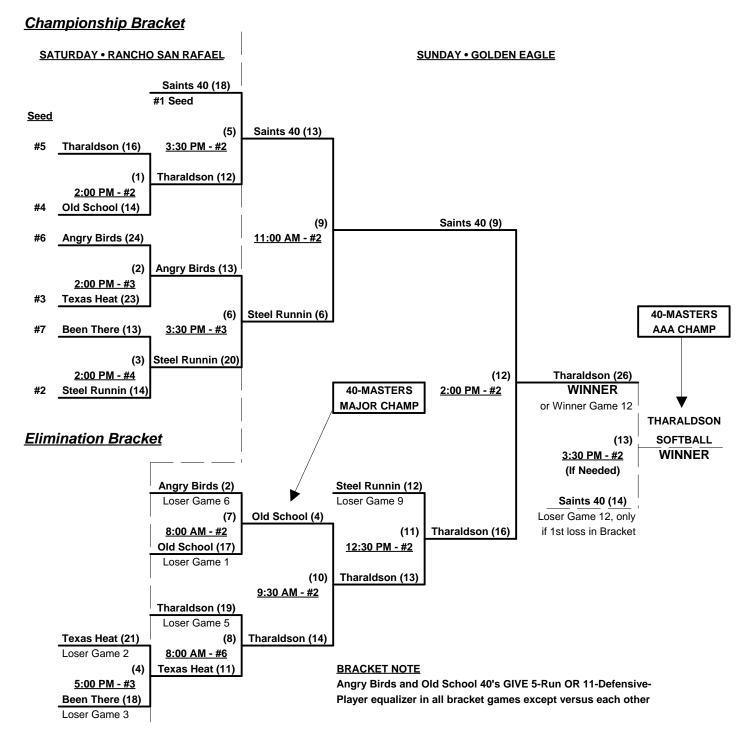

#### Seeding for 40-Masters Gold Division Double Elimination Bracket commencing Saturday afternoon • See bracket

Format: Mixed Round Robin to seed 40-Masters-Gold Three Game Guarantee Championship bracket

Teams #1-7 play Three-game-guarantee bracket for 40-Masters-Gold Championship

Top finishing Major AND AAA teams receive 1st place awards and 2014 TOC bid

Team #3 (Been There, Done That) seeded last (#7) due to missing Friday games

Teams #8-9 play Best 2 of 3 Series for 40-Masters AA Division championship

Home Runs - Home Run rule of LOWER rated team in game Major = 6 per Team per Game, Walks

AAA = 3 per Team per Game, Outs AA = 1 per Team per Game, Outs