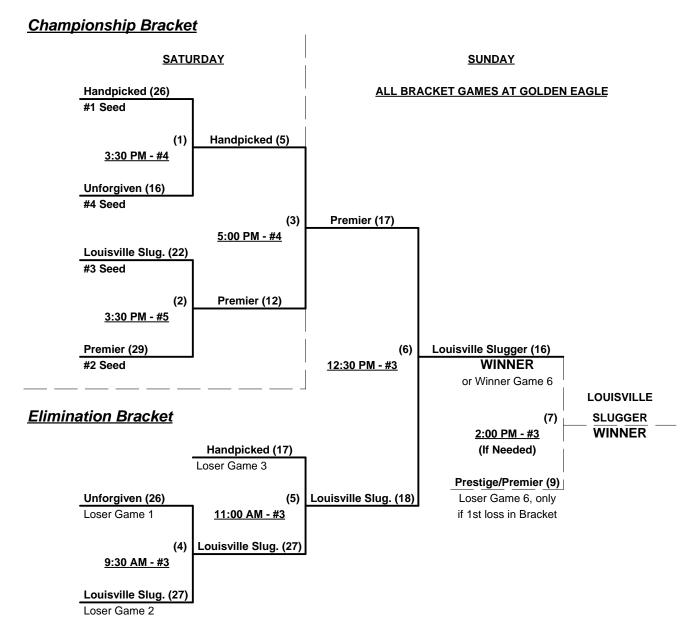

# Men's 40+ Masters Major+ Division - 4 Teams

|   | <u>Win</u> | <u>Loss</u> |   |                               | <u>Win</u> | <u>Loss</u> |   |                            |
|---|------------|-------------|---|-------------------------------|------------|-------------|---|----------------------------|
|   | 3          | 0           | 1 | HandPicked (CA)               | 1          | 2           | 3 | Magic Spt. Unforgiven (CA) |
| _ | 1          | 2           | 2 | Louisville Sluggers 40's (CA) | 1          | 2           | 4 | Prestige/Premier (CA)      |

### Friday - May 31, 2013 • Golden Eagle Park Softball Complex • Sparks

| Time    | # | Runs | Team Name                     | Field | # | Runs | Team Name                     |
|---------|---|------|-------------------------------|-------|---|------|-------------------------------|
| 2:30 PM | 1 | 38   | HandPicked (CA)               | 3     | 2 | 13   | Louisville Sluggers 40's (CA) |
| 2:30 PM | 4 | 28   | Prestige/Premier (CA)         | 4     | 3 | 31   | Magic Spt. Unforgiven (CA)    |
| 4:00 PM | 2 | 18   | Louisville Sluggers 40's (CA) | 3     | 4 | 24   | Prestige/Premier (CA)         |
| 4:00 PM | 3 | 12   | Magic Spt. Unforgiven (CA)    | 4     | 1 | 30   | HandPicked (CA)               |

# Saturday - June 1, 2013 • Golden Eagle Park Softball Complex • Sparks

| Time     | # | Runs | Team Name                     | Field | # | Runs | Team Name                  |
|----------|---|------|-------------------------------|-------|---|------|----------------------------|
| 12:30 PM | 2 | 22   | Louisville Sluggers 40's (CA) | 3     | 3 | 17   | Magic Spt. Unforgiven (CA) |
| 12:30 PM | 1 | 25   | HandPicked (CA)               | 4     | 4 | 24   | Prestige/Premier (CA)      |

Seeding for 40-Major+ Double Elimination Bracket commencing Saturday afternoon • See bracket for details

Format: Full (3-game) Round Robin to seed 40-Major+ Double Elimination bracket

Home Runs - Major+ Rule = 10 per Team per Game, Outs

NOTE SSUSA Official Rulebook §9.5 (Retrieving Home Run Balls) will be strictly enforced.

Run Rules - 5 runs per ½ inning at bat (except open inning)

Time Limits - RR = 65 + open inn. • Bracket = 70 + open inn. • Championship game(s) = 7 innings full

Tie Breakers - Head to head (in full RR only), least runs allowed, run differential, coin toss

Rev. 06/03/2013