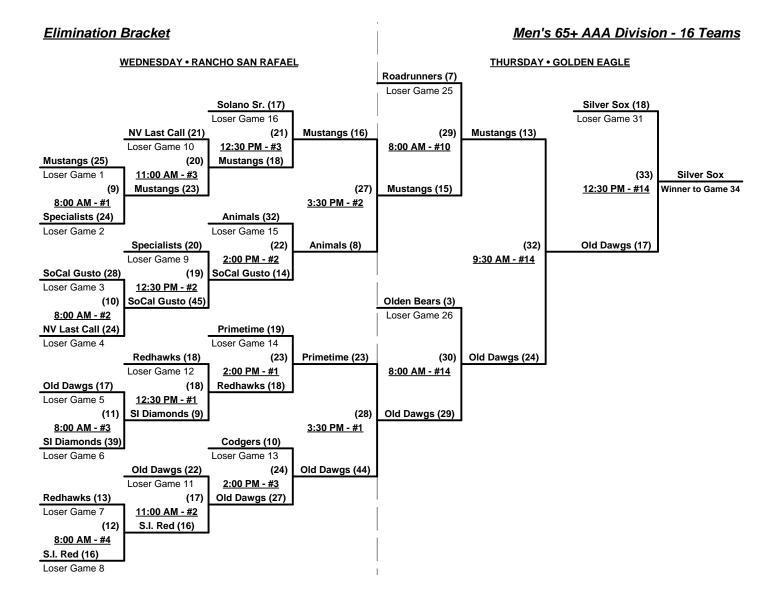

### Men's 65+ AAA Division - 16 Teams

| <u>Win</u> | Loss |   |                        | <u>Win</u> | <u>Loss</u> |    |                           |
|------------|------|---|------------------------|------------|-------------|----|---------------------------|
| 1_         | 1    | 1 | Animals (CA)           | 1          | 1           | 9  | Oregon Roadrunners        |
| 2          | 0    | 2 | California Olden Bears | 1          | 1           | 10 | Prime Time (CA)           |
| 0          | 2    | 3 | Codgers (ID)           | 0          | 2           | 11 | S. Iron Diamonds 65 (CO)  |
| 1          | 1    | 4 | Marauders (CA)         | 2          | 0           | 12 | Scrap Iron Red (CO)       |
| 2          | 0    | 5 | Mustangs (CA)          | 1          | 1           | 13 | Silver Sox (CA)           |
| 1          | 1    | 6 | Nor Cal Redhawks (CA)  | 1          | 1           | 14 | SoCal Gusto (CA)          |
| 1          | 1    | 7 | Nevada Last Call 65    | 0          | 2           | 15 | Solano Sr. Enforcers (CA) |
| 1          | 1    | 8 | Old Dawgs 65 (CA)      | 1          | 1           | 16 | Specialists R/E (NV)      |

# Tuesday - May 28, 2013 • Golden Eagle Park Softball Complex • Sparks

| Time     | #  | Runs | Team Name                 | Field | #  | Runs | Team Name                 |
|----------|----|------|---------------------------|-------|----|------|---------------------------|
| 8:00 AM  | 2  | 24   | California Olden Bears    | 12    | 3  | 18   | Codgers (ID)              |
| 8:00 AM  | 6  | 10   | Nor Cal Redhawks (CA)     | 13    | 7  | 19   | Nevada Last Call 65       |
| 8:00 AM  | 5  | 10   | Mustangs (CA)             | 14    | 11 | 6    | S. Iron Diamonds 65 (CO)  |
| 9:30 AM  | 3  | 16   | Codgers (ID)              | 12    | 6  | 27   | Nor Cal Redhawks (CA)     |
| 9:30 AM  | 7  | 11   | Nevada Last Call 65       | 13    | 5  | 19   | Mustangs (CA)             |
| 9:30 AM  | 11 | 13   | S. Iron Diamonds 65 (CO)  | 14    | 2  | 14   | California Olden Bears    |
| 11:00 AM | 8  | 13   | Old Dawgs 65 (CA)         | 10    | 16 | 16   | Specialists R/E (NV)      |
| 11:00 AM | 4  | 17   | Marauders (CA)            | 11    | 12 | 18   | Scrap Iron Red (CO)       |
| 11:00 AM | 13 | 10   | Silver Sox (CA)           | 12    | 10 | 18   | Prime Time (CA)           |
| 11:00 AM | 14 | 18   | SoCal Gusto (CA)          | 13    | 9  | 19   | Oregon Roadrunners        |
| 11:00 AM | 15 | 8    | Solano Sr. Enforcers (CA) | 14    | 1  | 14   | Animals (CA)              |
| 12:30 PM | 9  | 17   | Oregon Roadrunners        | 10    | 8  | 27   | Old Dawgs 65 (CA)         |
| 12:30 PM | 16 | 20   | Specialists R/E (NV)      | 11    | 4  | 24   | Marauders (CA)            |
| 12:30 PM | 1  | 18   | Animals (CA)              | 12    | 13 | 30   | Silver Sox (CA)           |
| 12:30 PM | 10 | 20   | Prime Time (CA)           | 13    | 14 | 21   | SoCal Gusto (CA)          |
| 12:30 PM | 12 | 17   | Scrap Iron Red (CO)       | 14    | 15 | 12   | Solano Sr. Enforcers (CA) |

Seeding for 65-AAA Three Game Guarantee Bracket commencing TUESDAY afternoon • See bracket for details

Format: Two (2) game Round Robin to seed 65-AAA Three-Game-Guarantee Championship bracket

Home Runs - AAA Rule = 3 per Team per Game, Outs

#### Men's 65+ AAA Division - 16 Teams

#### **Championship Bracket**

Rev. 05/28/2013