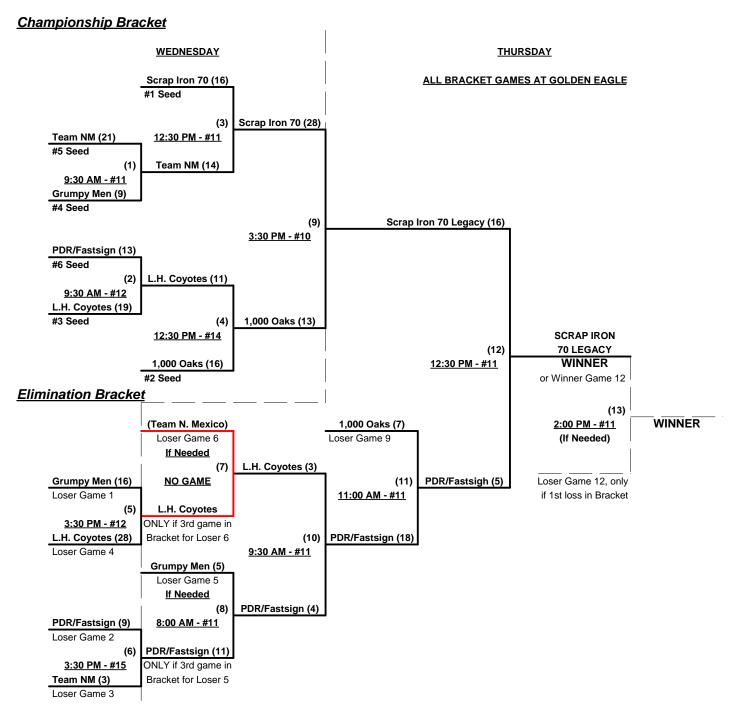

# Men's 70+ Major Division - 6 Teams

| <u>Win</u> | Loss |   |                               | <u>Win</u> | <u>Loss</u> |   |                           |
|------------|------|---|-------------------------------|------------|-------------|---|---------------------------|
| 1          | 1    | 1 | Grumpy Old Men (CA)           | 2          | 0           | 4 | Scrap Iron 70 Legacy (CO) |
| 1          | 1    | 2 | Lincoln Hills Coyotes 70 (CA) | 0          | 2           | 5 | Team New Mexico           |
| 0          | 2    | 3 | PDR Fastsigns (OR)            | 2          | 0           | 6 | 1,000 Oaks Panthers (CA)  |

# Tuesday - May 28, 2013 • Shadow Mountain Softball Complex • Sparks

| Time     | # | Runs | Team Name                     | Field | # | Runs | Team Name                     |
|----------|---|------|-------------------------------|-------|---|------|-------------------------------|
| 8:00 AM  | 6 | 17   | 1,000 Oaks Panthers (CA)      | 1     | 5 | 16   | Team New Mexico               |
| 8:00 AM  | 1 | 11   | Grumpy Old Men (CA)           | 4     | 4 | 12   | Scrap Iron 70 Legacy (CO)     |
| 9:30 AM  | 3 | 21   | PDR Fastsigns (OR)            | 1     | 6 | 23   | 1,000 Oaks Panthers (CA)      |
| 9:30 AM  | 4 | 13   | Scrap Iron 70 Legacy (CO)     | 4     | 2 | 11   | Lincoln Hills Coyotes 70 (CA) |
| 11:00 AM | 2 | 20   | Lincoln Hills Coyotes 70 (CA) | 1     | 3 | 9    | PDR Fastsigns (OR)            |
| 11:00 AM | 5 | 15   | Team New Mexico               | 4     | 1 | 24   | Grumpy Old Men (CA)           |

Seeding for 70-Major Three Game Guarantee Bracket commencing Wednesday morning AT GOLDEN EAGLE

Format: Two (2) game Round Robin to seed 70-Major Three-Game-Guarantee Championship bracket

Home Runs - Major Rule = 6 per Team per Game, Walks

NOTE SSUSA Official Rulebook §9.5 (Retrieving Home Run Balls) will be strictly enforced.

Run Rules - 5 runs per ½ inning at bat (except open inning)

Time Limits - RR = 65 + open inn. • Bracket = 70 + open inn. • Championship game(s) = 7 innings full

Tie Breakers - Head to head (in full RR only), least runs allowed, run differential, coin toss

Rev. 05/30/2013

#### Men's 70+ Major Division - 6 Teams

May 28 - 30, 2013

Rev. 05/29/2013