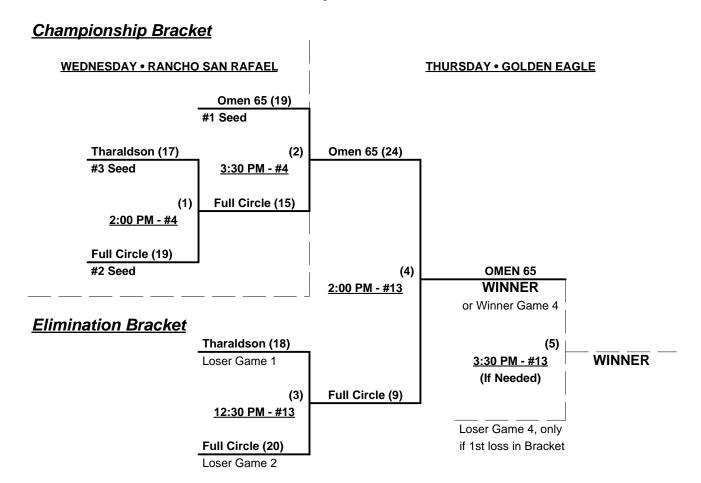

### Men's 65+ Platinum Division - 11 Teams

| <u>Win</u> | Loss  |   |                            | <u>Win</u> | <b>Loss</b> |    |                          |
|------------|-------|---|----------------------------|------------|-------------|----|--------------------------|
| 1 (0)      | 1 (1) | 1 | Full Circle 65 (CA)        | 2          | 0           | 7  | KRT Financial Svcs. (FL) |
| 2 (1)      | 0 (1) | 2 | Omen 65 (CA)               | 1          | 1           | 8  | Masters Marauders (BC)   |
| 0 (1)      | 2 (0) | 3 | Tharaldson 65 (NV)         | 2          | 0           | 9  | Rusty's (AZ)             |
| 1          | 1     | 4 | Bickerton Iron Works (CA)  | 0          | 2           | 10 | W.E. Ruth Realty 65 (WA) |
| 1          | 1     | 5 | Game On (CA)               | 0          | 2           | 11 | Yeagers (WA)             |
| 1          | 1     | 6 | H. Desert Roadrunners (NM) |            |             | -  |                          |

### Tuesday - May 28, 2013 • Golden Eagle Park Softball Complex • Sparks

| Time     | #  | Runs |   | Team Name                  | Field | #  | Runs |   | Team Name                  |
|----------|----|------|---|----------------------------|-------|----|------|---|----------------------------|
| 8:00 AM  | 2  | 41   | § | Omen 65 (CA)               | 15    | 10 | 24   |   | W.E. Ruth Realty 65 (WA)   |
| 9:30 AM  | 10 | 17   |   | W.E. Ruth Realty 65 (WA)   | 15    | 7  | 22   |   | KRT Financial Svcs. (FL)   |
| 11:00 AM | 7  | 12   |   | KRT Financial Svcs. (FL)   | 15    | 2  | 11   | § | Omen 65 (CA)               |
| 12:30 PM | 11 | 20   |   | Yeagers (WA)               | 15    | 5  | 24   |   | Game On (CA)               |
| 2:00 PM  | 1  | 18   |   | Full Circle 65 (CA)        | 14    | 3  | 17   |   | Tharaldson 65 (NV)         |
| 2:00 PM  | 5  | 17   |   | Game On (CA)               | 15    | 6  | 26   |   | H. Desert Roadrunners (NM) |
| 3:30 PM  | 8  | 20   |   | Masters Marauders (BC)     | 14    | 4  | 17   |   | Bickerton Iron Works (CA)  |
| 3:30 PM  | 9  | 24   |   | Rusty's (AZ)               | 15    | 1  | 19   | § | Full Circle 65 (CA)        |
| 5:00 PM  | 6  | 20   |   | H. Desert Roadrunners (NM) | 15    | 9  | 21   |   | Rusty's (AZ)               |
| 5:30 PM  | 3  | 27   | § | Tharaldson 65 (NV)         | 12    | 8  | 25   |   | Masters Marauders (BC)     |
| 5:30 PM  | 4  | 25   |   | Bickerton Iron Works (CA)  | 13    | 11 | 20   |   | Yeagers (WA)               |

§ Teams #1-3 GIVE 5-Run OR 11-Defensive-Player equalizer in games vs. Teams #4-11 Seeding for 65-Major Three Game Guarantee Bracket commencing Wednesday morning • See bracket

# Wednesday - May 29, 2013 • Reno Softball Complex at Rancho San Rafael • Ren

| Time     | # | Runs | Team Name           | Field | # | Runs | Team Name          |
|----------|---|------|---------------------|-------|---|------|--------------------|
| 9:30 AM  | 1 | 17   | Full Circle 65 (CA) | 1     | 2 | 18   | Omen 65 (CA)       |
| 11:00 AM | 2 | 32   | Omen 65 (CA)        | 1     | 3 | 23   | Tharaldson 65 (NV) |

Seeding for 65-Major+ Double Elimination Bracket commencing Wednesday afternoon • See Bracket for details

Format: Mixed Round Robin to seed 65-Major and 65-Major+ Championship brackets

Teams #1-3 play Double Elimination bracket for 65-Major+ Championship (Internal seeding)

Teams #3-10 play Three-game-guarantee bracket for 65-Major Championship

Home Runs - Home Run rule of LOWER rated team in game

Major+ = 9 per Team per Game, Walks Major = 6 per Team per Game, Walks

NOTE SSUSA Official Rulebook §9.5 (Retrieving Home Run Balls) will be strictly enforced.

# Men's 65+ Major Plus Division - 3 Teams

Loser Game 5