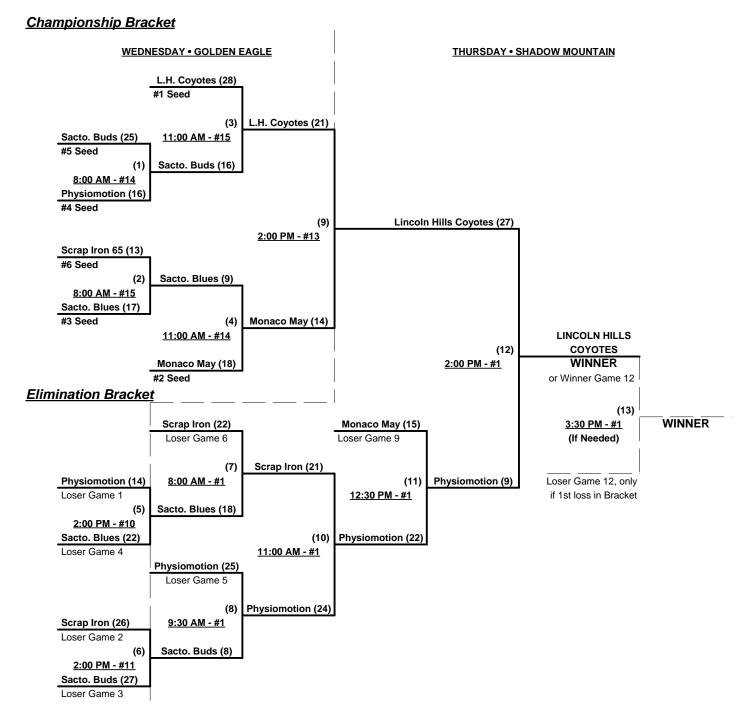

### Men's 65+ AA Division - 6 Teams

| <u>Win</u> | <u>Loss</u> |   |                              | <u>Win</u> | <u>Loss</u> |   |                          |
|------------|-------------|---|------------------------------|------------|-------------|---|--------------------------|
| 2          | 0           | 1 | Lincoln Hills Coyote 65 (CA) | 1          | 1           | 4 | Sacramento Blues 65 (CA) |
| 2          | 0           | 2 | Monaco Mayhem (WA)           | 0          | 2           | 5 | Sacramento Buds (CA)     |
| 1          | 1           | 3 | Physiomotion 65 (CA)         | 0          | 2           | 6 | S. Iron 65 Classics (CO) |

# Tuesday - May 28, 2013 • Shadow Mountain Softball Complex • Sparks

| Time     | # | Runs | Team Name                    | Field | # | Runs          | Team Name                    |
|----------|---|------|------------------------------|-------|---|---------------|------------------------------|
| 11:00 AM | 6 | 12   | S. Iron 65 Classics (CO)     | 3     | 1 | 18            | Lincoln Hills Coyote 65 (CA) |
| 12:30 PM | 1 | 20   | Lincoln Hills Coyote 65 (CA) | 1     | 5 | 13            | Sacramento Buds (CA)         |
| 12:30 PM | 2 | 15   | Monaco Mayhem (WA)           | 2     | 4 | 14            | Sacramento Blues 65 (CA)     |
| 12:30 PM | 3 | 22   | Physiomotion 65 (CA)         | 3     | 6 | 14            | S. Iron 65 Classics (CO)     |
| 2:00 PM  | 5 | 16   | Sacramento Buds (CA)         | 1     | 2 | <del>17</del> | Monaco Mayhem (WA)           |
| 2:00 PM  | 4 | 20   | Sacramento Blues 65 (CA)     | 2     | 3 | 16            | Physiomotion 65 (CA)         |

Seeding for 65-AA Three-Game-Guarantede Bracket commencing Wednesday morning AT GOLDEN EAGLE

Format: Two (2) game Round Robin to seed 65-AA Three-Game-Guarantee Championship bracket

Home Runs - AA Rule = 1 per Team per Game, Outs

#### Men's 65+ AA Division - 6 Teams

Rev. 05/29/2013