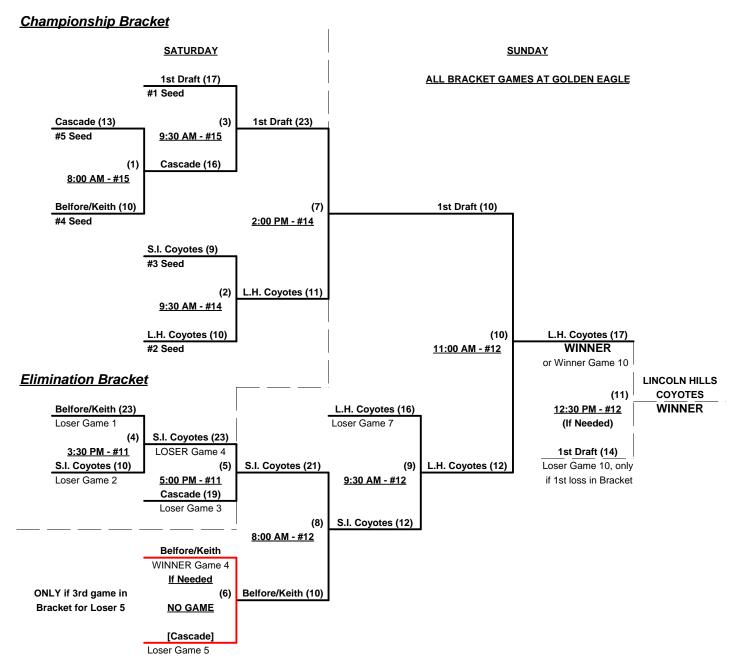

### **Men's 55+ AA Division - 5 Teams**

|   | <u>Win</u> | <u>Loss</u> |   |                                | <u>Win</u> | <u>Loss</u> |   |                            |
|---|------------|-------------|---|--------------------------------|------------|-------------|---|----------------------------|
|   | 2          | 0           | 1 | 1st Draft (CA)                 | 1          | 1 1         | 4 | Lincoln Hills Coyotes (CA) |
| _ | 1          | 1           | 2 | Belfore/Keith Enterprises (ID) | 1          | 1           | 5 | Scrap Iron Coyotes (CO)    |
| • | 0          | 2           | 3 | Cascade Thunder (OR)           |            |             |   |                            |

# Friday - May 24, 2013 • Reno Softball Complex at Rancho San Rafael • Reno

| Time     | # | Runs | Team Name                      | Field | # | Runs | Team Name                      |
|----------|---|------|--------------------------------|-------|---|------|--------------------------------|
| 8:30 AM  | 4 | 24   | Lincoln Hills Coyotes (CA)     | 3     | 2 | 25   | Belfore/Keith Enterprises (ID) |
| 10:00 AM | 2 | 20   | Belfore/Keith Enterprises (ID) | 3     | 5 | 21   | Scrap Iron Coyotes (CO)        |
| 11:30 AM | 3 | 11   | Cascade Thunder (OR)           | 2     | 4 | 23   | Lincoln Hills Coyotes (CA)     |
| 11:30 AM | 5 | 17   | Scrap Iron Coyotes (CO)        | 3     | 1 | 20   | 1st Draft (CA)                 |
| 1:00 PM  | 1 | 21   | 1st Draft (CA)                 | 2     | 3 | 20   | Cascade Thunder (OR)           |

Seeding for 55-AA Three-Game-Guarantede Bracket commencing Saturday morning AT GOLDEN EAGLE

Format: Two (2) game Round Robin to seed 55-AA Three-Game-Guarantee Championship bracket

Home Runs - AA Rule = 1 per Team per Game, Outs

#### Men's 55+ AA Division - 5 Teams

Rev. 06/03/2013