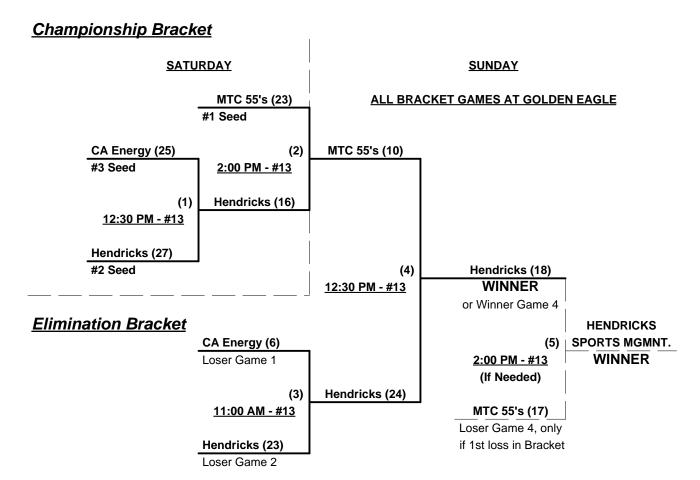

### Men's 55+ Platinum Division - 10 Teams

| <u>Win</u> | <u>Loss</u> |   |                              | <u>Win</u> | <b>Loss</b> |    |                         |
|------------|-------------|---|------------------------------|------------|-------------|----|-------------------------|
| 1          | 2           | 1 | California Energy            | 0          | 2           | 6  | Four Seasons/W/W (OR)   |
| 3          | 1           | 2 | Hendricks Sports Mgmnt. (TX) | 1          | 1           | 7  | Goodman Racing (WA)     |
| 2          | 1           | 3 | MTC 55's (CA)                | 0          | 2           | 8  | MBA Elite (CA)          |
| 2          | 0           | 4 | Avenue Towing (CA)           | 2          | 0           | 9  | Nor Cal Reds (CA)       |
| 1          | 1           | 5 | Christensen Arms (UT)        | 0          | 2           | 10 | R&R Double Nickels (CA) |

# Friday - May 24, 2013 • Golden Eagle Park Softball Complex • Sparks

| Time     | #  | Runs | Team Name                      | Field | #  | Runs | Team Name                      |
|----------|----|------|--------------------------------|-------|----|------|--------------------------------|
| 8:30 AM  | 4  | 17   | Avenue Towing (CA)             | 12    | 10 | 16   | R&R Double Nickels (CA)        |
| 10:00 AM | 10 | 12   | R&R Double Nickels (CA)        | 12    | 7  | 19   | Goodman Racing (WA)            |
| 11:30 AM | 6  | 17   | Four Seasons/W/W (OR)          | 12    | 4  | 27   | Avenue Towing (CA)             |
| 1:00 PM  | 9  | 23   | Nor Cal Reds (CA)              | 12    | 6  | 11   | Four Seasons/W/W (OR)          |
| 2:30 PM  | 7  | 25   | Goodman Racing (WA)            | 11    | 2  | 26   | § Hendricks Sports Mgmnt. (TX) |
| 2:30 PM  | 8  | 23   | MBA Elite (CA)                 | 12    | 5  | 24   | Christensen Arms (UT)          |
| 2:30 PM  | 1  | 5    | California Energy              | 13    | 3  | 17   | MTC 55's (CA)                  |
| 4:00 PM  | 2  | 25   | § Hendricks Sports Mgmnt. (TX) | 11    | 8  | 12   | MBA Elite (CA)                 |
| 4:00 PM  | 5  | 16   | Christensen Arms (UT)          | 12    | 1  | 20   | § California Energy            |
| 4:00 PM  | 3  | 5    | § MTC 55's (CA)                | 13    | 9  | 15   | Nor Cal Reds (CA)              |

Teams #1-3 GIVE 5-Run OR 11-Defensive-Player equalizer in games vs. Teams #4-10 Seeding for 55-Major Three Game Guarantee Bracket commencing Saturday morning AT RANCHO SAN RAFAEL

# Saturday - May 25, 2013 • Golden Eagle Park Softball Complex • Sparks

| Time    | # | Runs | Team Name                   | Field | # | Runs | Team Name                    |
|---------|---|------|-----------------------------|-------|---|------|------------------------------|
| 8:00 AM | 1 | 14   | California Energy           | 3     | 2 | 29   | Hendricks Sports Mgmnt. (TX) |
| 9:30 AM | 2 | 22   | Hendricks Sports Mgmnt. (TX | 3     | 3 | 34   | MTC 55's (CA)                |

Seeding for 55-Major+ Double Elimination Bracket commencing SATURDAY afternoon • See Bracket for details

Format: Mixed Round Robin to seed 55-Major and 55-Major+ Championship brackets

Teams #1-3 play Double Elimination bracket for 55-Major+ Championship

Seeding based on 55-Major+ games ONLY • Crossover games excluded

Teams #3-10 play Three-game-guarantee bracket for 55-Major Championship

Home Runs - Home Run rule of LOWER rated team in game

Major+ = 9 per Team per Game, Walks