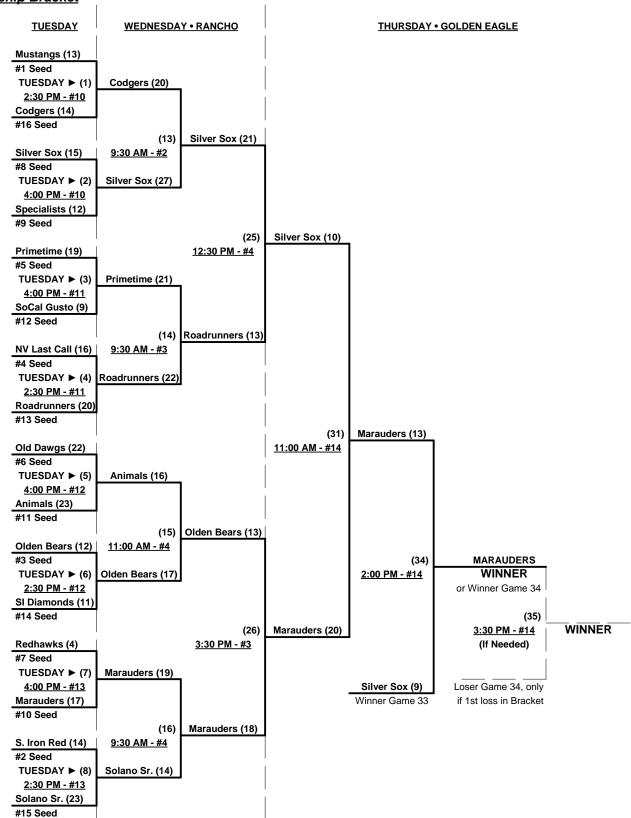

### Men's 65+ AAA Division - 16 Teams

| <u>Win</u> | Loss |   |                        | <u>Win</u> | <u>Loss</u> |    |                           |
|------------|------|---|------------------------|------------|-------------|----|---------------------------|
| 1_         | 1    | 1 | Animals (CA)           | 1          | 1           | 9  | Oregon Roadrunners        |
| 2          | 0    | 2 | California Olden Bears | 1          | 1           | 10 | Prime Time (CA)           |
| 0          | 2    | 3 | Codgers (ID)           | 0          | 2           | 11 | S. Iron Diamonds 65 (CO)  |
| 1          | 1    | 4 | Marauders (CA)         | 2          | 0           | 12 | Scrap Iron Red (CO)       |
| 2          | 0    | 5 | Mustangs (CA)          | 1          | 1           | 13 | Silver Sox (CA)           |
| 1          | 1    | 6 | Nor Cal Redhawks (CA)  | 1          | 1           | 14 | SoCal Gusto (CA)          |
| 1          | 1    | 7 | Nevada Last Call 65    | 0          | 2           | 15 | Solano Sr. Enforcers (CA) |
| 1          | 1    | 8 | Old Dawgs 65 (CA)      | 1          | 1           | 16 | Specialists R/E (NV)      |

# Tuesday - May 28, 2013 • Golden Eagle Park Softball Complex • Sparks

| Time     | #  | Runs | Team Name                 | Field | #  | Runs | Team Name                 |
|----------|----|------|---------------------------|-------|----|------|---------------------------|
| 8:00 AM  | 2  | 24   | California Olden Bears    | 12    | 3  | 18   | Codgers (ID)              |
| 8:00 AM  | 6  | 10   | Nor Cal Redhawks (CA)     | 13    | 7  | 19   | Nevada Last Call 65       |
| 8:00 AM  | 5  | 10   | Mustangs (CA)             | 14    | 11 | 6    | S. Iron Diamonds 65 (CO)  |
| 9:30 AM  | 3  | 16   | Codgers (ID)              | 12    | 6  | 27   | Nor Cal Redhawks (CA)     |
| 9:30 AM  | 7  | 11   | Nevada Last Call 65       | 13    | 5  | 19   | Mustangs (CA)             |
| 9:30 AM  | 11 | 13   | S. Iron Diamonds 65 (CO)  | 14    | 2  | 14   | California Olden Bears    |
| 11:00 AM | 8  | 13   | Old Dawgs 65 (CA)         | 10    | 16 | 16   | Specialists R/E (NV)      |
| 11:00 AM | 4  | 17   | Marauders (CA)            | 11    | 12 | 18   | Scrap Iron Red (CO)       |
| 11:00 AM | 13 | 10   | Silver Sox (CA)           | 12    | 10 | 18   | Prime Time (CA)           |
| 11:00 AM | 14 | 18   | SoCal Gusto (CA)          | 13    | 9  | 19   | Oregon Roadrunners        |
| 11:00 AM | 15 | 8    | Solano Sr. Enforcers (CA) | 14    | 1  | 14   | Animals (CA)              |
| 12:30 PM | 9  | 17   | Oregon Roadrunners        | 10    | 8  | 27   | Old Dawgs 65 (CA)         |
| 12:30 PM | 16 | 20   | Specialists R/E (NV)      | 11    | 4  | 24   | Marauders (CA)            |
| 12:30 PM | 1  | 18   | Animals (CA)              | 12    | 13 | 30   | Silver Sox (CA)           |
| 12:30 PM | 10 | 20   | Prime Time (CA)           | 13    | 14 | 21   | SoCal Gusto (CA)          |
| 12:30 PM | 12 | 17   | Scrap Iron Red (CO)       | 14    | 15 | 12   | Solano Sr. Enforcers (CA) |

Seeding for 65-AAA Three Game Guarantee Bracket commencing TUESDAY afternoon • See bracket for details

Format: Two (2) game Round Robin to seed 65-AAA Three-Game-Guarantee Championship bracket

Home Runs - AAA Rule = 3 per Team per Game, Outs

#### Men's 65+ AAA Division - 16 Teams

#### **Championship Bracket**

Rev. 05/28/2013