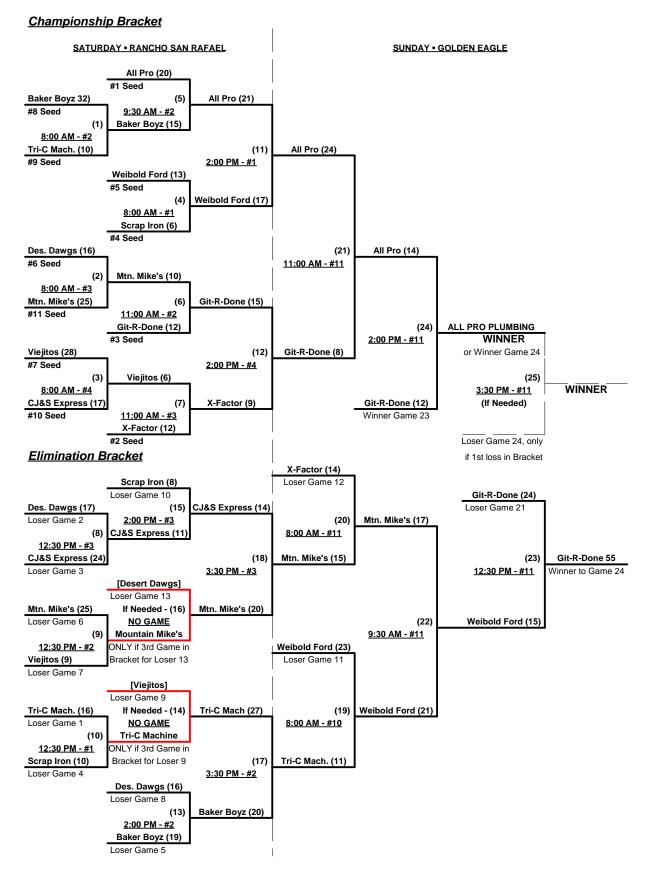

### Men's 55+ AAA Division - 11 Teams

|   | <u>Win</u> | <u>Loss</u> |   |                            | <u>Win</u> | <u>Loss</u> |    |                           |
|---|------------|-------------|---|----------------------------|------------|-------------|----|---------------------------|
|   | 2          | 0           | 1 | All Pro Plumbing (NV)      | 0          | 2           | 7  | Mtn. Mike's Pizza (CA)    |
| · | 1          | 1           | 2 | Baker Boyz (CA)            | 1          | 1           | 8  | S. Iron 55's Rockies (CO) |
| · | 0          | 2           | 3 | CJ & S Express (AZ)        | 0          | 2           | 9  | TRI-C-Machine (CA)        |
|   | 1          | 1           | 4 | Dan Wiebold Ford (ID)      | 1          | 1           | 10 | Viejitos (CA)             |
| · | 1          | 1           | 5 | Double R Desert Dawgs (OR) | 2          | 0           | 11 | X-Factor CA (CA)          |
|   | 2          | 0           | 6 | Git-R-Done 55 (CA)         |            |             |    |                           |

# Friday - May 24, 2013 • Golden Eagle Park Softball Complex • Sparks

| Time     | #  | Runs          | Team Name                  | Field | #  | Runs | Team Name                  |
|----------|----|---------------|----------------------------|-------|----|------|----------------------------|
| 8:30 AM  | 9  | 13            | TRI-C-Machine (CA)         | 10    | 8  | 23   | S. Iron 55's Rockies (CO)  |
| 8:30 AM  | 3  | 17            | CJ & S Express (AZ)        | 11    | 6  | 21   | Git-R-Done 55 (CA)         |
| 8:30 AM  | 5  | <del>17</del> | Double R Desert Dawgs (OR) | 13    | 10 | 16   | Viejitos (CA)              |
| 8:30 AM  | 11 | 18            | X-Factor CA (CA)           | 14    | 4  | 11   | Dan Wiebold Ford (ID)      |
| 8:30 AM  | 1  | 39            | All Pro Plumbing (NV)      | 15    | 2  | 11   | Baker Boyz (CA)            |
| 10:00 AM | 8  | 14            | S. Iron 55's Rockies (CO)  | 10    | 11 | 15   | X-Factor CA (CA)           |
| 10:00 AM | 6  | 17            | Git-R-Done 55 (CA)         | 11    | 9  | 9    | TRI-C-Machine (CA)         |
| 10:00 AM | 10 | 22            | Viejitos (CA)              | 13    | 3  | 20   | CJ & S Express (AZ)        |
| 10:00 AM | 4  | 23            | Dan Wiebold Ford (ID)      | 14    | 7  | 12   | Mtn. Mike's Pizza (CA)     |
| 10:00 AM | 2  | 19            | Baker Boyz (CA)            | 15    | 5  | 13   | Double R Desert Dawgs (OR) |
| 11:30 AM | 7  | 12            | Mtn. Mike's Pizza (CA)     | 14    | 1  | 21   | All Pro Plumbing (NV)      |

Seeding for 55-AAA Three Game Guarantee Bracket commencing Saturday morning AT RANCHO SAN RAFAEL

Two (2) game Round Robin to seed 55-AAA Three-Game-Guarantee Championship bracket Format:

Home Runs - AAA Rule = 3 per Team per Game, Outs