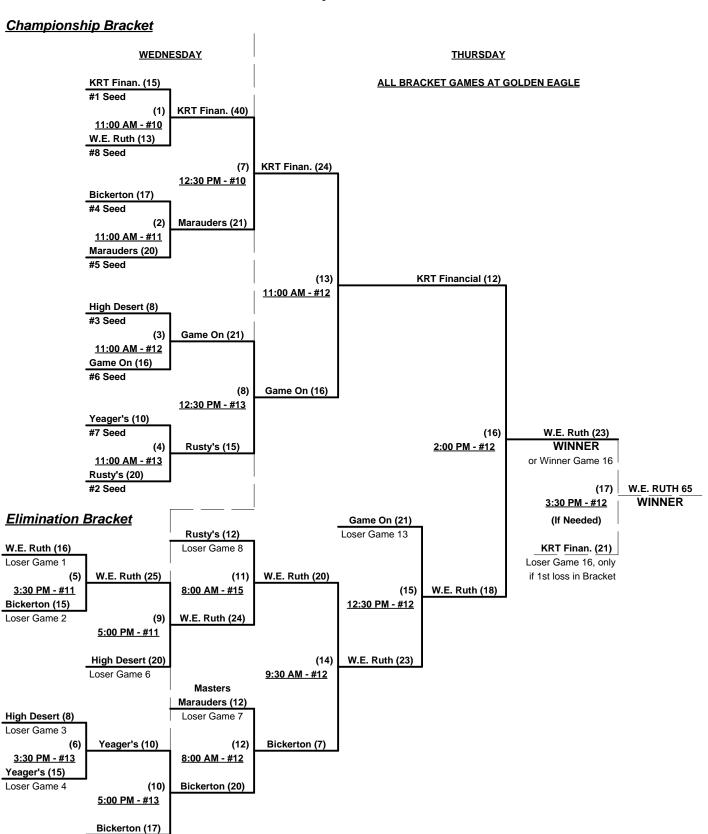

e

Major+ = 9 per Team per Game, Walks Major = 6 per Team per Game, Walks

NOTE SSUSA Official Rulebook §9.5 (Retrieving Home Run Balls) will be strictly enforced.

Run Rules - Run Rule of LOWER rated team in game

Major+ = 7 runs per ½ inning at bat (except open inning) • Major = 5 per ½ inning

Mercy Rule - Fifteen (15) runs after 5 innings (Major+ vs. Major+ games ONLY)

Time Limits - RR = 65 + open inn. • Bracket = 70 + open inn. • Championship game(s) = 7 innings full

Tie Breakers - Head to head (in full RR only), least runs allowed, run differential, coin toss



Rev. 05/30/2013

# Men's 65+ Major Plus Division - 3 Teams





Loser Game 5

### SSUSA's Rock 'n Reno Challenge Cup 2013 Reno and Sparks, Nevada May 28 - 30, 2013

Rev. 05/30/2013

#### Men's 65+ Major Division - 8 Teams





May 28 - 30, 2013

Rev. 05/28/2013

### Men's 65+ AAA Division - 16 Teams

| <u>Win</u> | Loss |   |                        | <u>Win</u> | <u>Loss</u> |    |                           |
|------------|------|---|------------------------|------------|-------------|----|---------------------------|
| 1_         | 1    | 1 | Animals (CA)           | 1          | 1           | 9  | Oregon Roadrunners        |
| 2          | 0    | 2 | California Olden Bears | 1          | 1           | 10 | Prime Time (CA)           |
| 0          | 2    | 3 | Codgers (ID)           | 0          | 2           | 11 | S. Iron Diamonds 65 (CO)  |
| 1          | 1    | 4 | Marauders (CA)         | 2          | 0           | 12 | Scrap Iron Red (CO)       |
| 2          | 0    | 5 | Mustangs (CA)          | 1