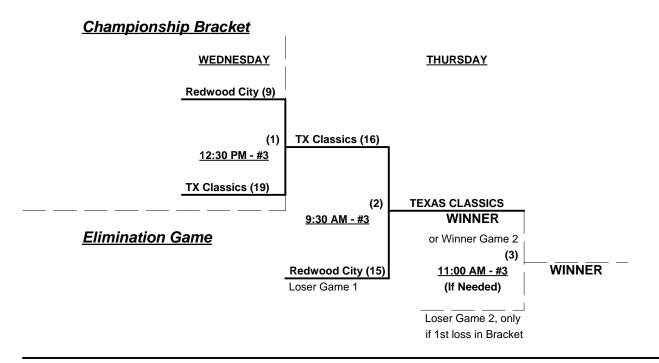

#### Men's 80+ AAA Division - 2 Teams

#### Men's 80+ Major Division - 3 Teams

Rev. 06/03/2013