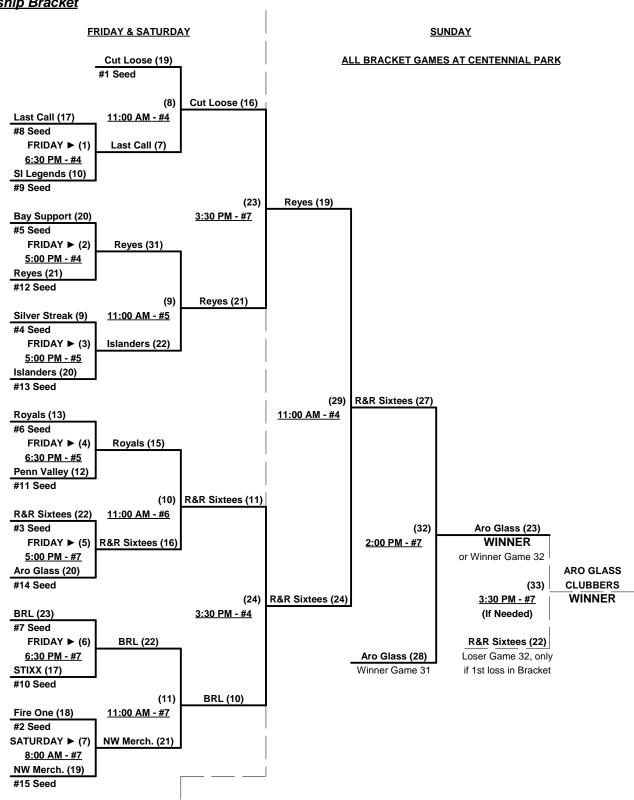

### Men's 60+ AAA Division - 15 Teams

|   | <u>Win</u> | <u>Loss</u> |   |                          | <u>Win</u> | <u>Loss</u> |    |                             |
|---|------------|-------------|---|--------------------------|------------|-------------|----|-----------------------------|
|   | 0          | 2           | 1 | Aro Glass Clubbers (WA)  | 0          | 2           | 9  | Penn Valley Grays (CA)      |
| • | 2          | 0           | 2 | Bay Supporters 60's (CA) | 2          | 0           | 10 | R & R Sixtees (CA)          |
| • | 1          | 1           | 3 | BRL 60's (UT)            | 0          | 2           | 11 | Reyes Logistics (TX)        |
| • | 2          | 0           | 4 | Cut Loose (CA)           | 1          | 1           | 12 | Royals Softball Club (CA)   |
| • | 2          | 0           | 5 | Fire One (WA)            | 0          | 2           | 13 | Sacto. Islanders (CA)       |
| • | 1          | 1           | 6 | Last Call 60 (NV)        | 2          | 0           | 14 | S. Ant. Silver Streaks (TX) |
| • | 1          | 1           | 7 | Nor-Cal STIXX 60 (CA)    | 1          | 1           | 15 | Scrap Iron Legends (CO)     |
| • | 0          | 2           | R | Northwest Merchants (ID) |            |             | •  |                             |

# Friday - May 31, 2013 • Centennial Park Softball Complex • Carson City

| Time     | #  | Runs | Team Name                   | Field | #  | Runs | Team Name                   |
|----------|----|------|-----------------------------|-------|----|------|-----------------------------|
| 8:00 AM  | 1  | 14   | Aro Glass Clubbers (WA)     | 4     | 4  | 21   | Cut Loose (CA)              |
| 8:00 AM  | 11 | 21   | Reyes Logistics (TX)        | 5     | 2  | 22   | Bay Supporters 60's (CA)    |
| 8:00 AM  | 3  | 22   | BRL 60's (UT)               | 6     | 13 | 19   | Sacto. Islanders (CA)       |
| 8:00 AM  | 15 | 21   | Scrap Iron Legends (CO)     | 7     | 12 | 18   | Royals Softball Club (CA)   |
| 9:30 AM  | 4  | 10   | Cut Loose (CA)              | 4     | 11 | 6    | Reyes Logistics (TX)        |
| 9:30 AM  | 2  | 20   | Bay Supporters 60's (CA)    | 5     | 15 | 14   | Scrap Iron Legends (CO)     |
| 9:30 AM  | 13 | 13   | Sacto. Islanders (CA)       | 6     | 5  | 14   | Fire One (WA)               |
| 9:30 AM  | 12 | 18   | Royals Softball Club (CA)   | 7     | 3  | 15   | BRL 60's (UT)               |
| 11:00 AM | 10 | 18   | R & R Sixtees (CA)          | 4     | 1  | 14   | Aro Glass Clubbers (WA)     |
| 11:00 AM | 5  | 12   | Fire One (WA)               | 5     | 9  | 11   | Penn Valley Grays (CA)      |
| 11:00 AM | 7  | 35   | Nor-Cal STIXX 60 (CA)       | 6     | 8  | 22   | Northwest Merchants (ID)    |
| 11:00 AM | 14 | 22   | S. Ant. Silver Streaks (TX) | 7     | 6  | 21   | Last Call 60 (NV)           |
| 12:30 PM | 6  | 19   | Last Call 60 (NV)           | 7     | 7  | 15   | Nor-Cal STIXX 60 (CA)       |
| 2:00 PM  | 9  | 11   | Penn Valley Grays (CA)      | 4     | 14 | 15   | S. Ant. Silver Streaks (TX) |
| 2:00 PM  | 8  | 11   | Northwest Merchants (ID)    | 7     | 10 | 26   | R & R Sixtees (CA)          |

Seeding for 60-AAA Three Game Guarantee Bracket commencing FRIDAY evening • See bracket for details

Format: Two (2) game Round Robin to seed 60-AAA Three-Game-Guarantee Championship bracket

Home Runs - AAA Rule = 3 per Team per Game, Outs

#### Men's 60+ AAA Division - 15 Teams

#### Championship Bracket

Rev. 06/03/2013