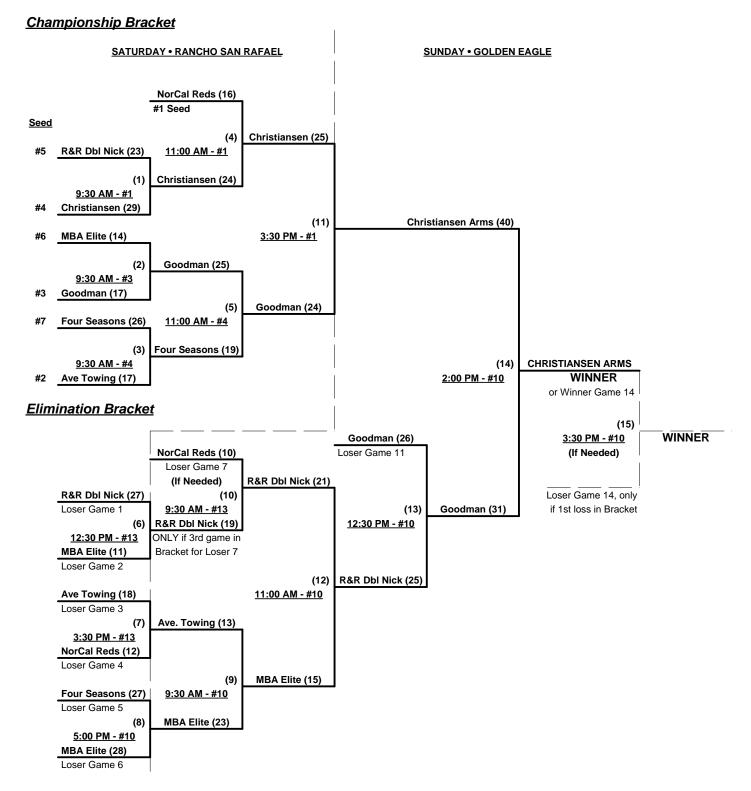

### Men's 55+ AAA Division - 11 Teams

|   | <u>Win</u> | <u>Loss</u> |   |                            | <u>Win</u> | <u>Loss</u> |    |                           |
|---|------------|-------------|---|----------------------------|------------|-------------|----|---------------------------|
|   | 2          | 0           | 1 | All Pro Plumbing (NV)      | 0          | 2           | 7  | Mtn. Mike's Pizza (CA)    |
| · | 1          | 1           | 2 | Baker Boyz (CA)            | 1          | 1           | 8  | S. Iron 55's Rockies (CO) |
| · | 0          | 2           | 3 | CJ & S Express (AZ)        | 0          | 2           | 9  | TRI-C-Machine (CA)        |
|   | 1          | 1           | 4 | Dan Wiebold Ford (ID)      | 1          | 1           | 10 | Viejitos (CA)             |
| · | 1          | 1           | 5 | Double R Desert Dawgs (OR) | 2          | 0           | 11 | X-Factor CA (CA)          |
|   | 2          | 0           | 6 | Git-R-Done 55 (CA)         |            |             |    |                           |

# Friday - May 24, 2013 • Golden Eagle Park Softball Complex • Sparks

| Time     | #  | Runs          | Team Name                  | Field | #  | Runs | Team Name                  |
|----------|----|---------------|----------------------------|-------|----|------|----------------------------|
| 8:30 AM  | 9  | 13            | TRI-C-Machine (CA)         | 10    | 8  | 23   | S. Iron 55's Rockies (CO)  |
| 8:30 AM  | 3  | 17            | CJ & S Express (AZ)        | 11    | 6  | 21   | Git-R-Done 55 (CA)         |
| 8:30 AM  | 5  | <del>17</del> | Double R Desert Dawgs (OR) | 13    | 10 | 16   | Viejitos (CA)              |
| 8:30 AM  | 11 | 18            | X-Factor CA (CA)           | 14    | 4  | 11   | Dan Wiebold Ford (ID)      |
| 8:30 AM  | 1  | 39            | All Pro Plumbing (NV)      | 15    | 2  | 11   | Baker Boyz (CA)            |
| 10:00 AM | 8  | 14            | S. Iron 55's Rockies (CO)  | 10    | 11 | 15   | X-Factor CA (CA)           |
| 10:00 AM | 6  | 17            | Git-R-Done 55 (CA)         | 11    | 9  | 9    | TRI-C-Machine (CA)         |
| 10:00 AM | 10 | 22            | Viejitos (CA)              | 13    | 3  | 20   | CJ & S Express (AZ)        |
| 10:00 AM | 4  | 23            | Dan Wiebold Ford (ID)      | 14    | 7  | 12   | Mtn. Mike's Pizza (CA)     |
| 10:00 AM | 2  | 19            | Baker Boyz (CA)            | 15    | 5  | 13   | Double R Desert Dawgs (OR) |
| 11:30 AM | 7  | 12            | Mtn. Mike's Pizza (CA)     | 14    | 1  | 21   | All Pro Plumbing (NV)      |

Seeding for 55-AAA Three Game Guarantee Bracket commencing Saturday morning AT RANCHO SAN RAFAEL

Two (2) game Round Robin to seed 55-AAA Three-Game-Guarantee Championship bracket Format:

Home Runs - AAA Rule = 3 per Team per Game, Outs