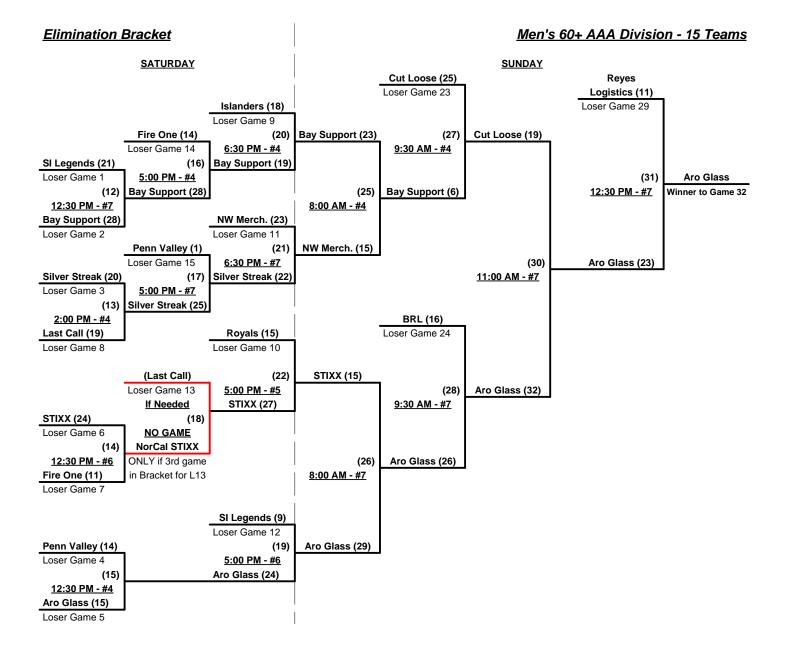

### Men's 60+ AAA Division - 15 Teams

|   | <u>Win</u> | <u>Loss</u> |   |                          | <u>Win</u> | <u>Loss</u> |    |                             |
|---|------------|-------------|---|--------------------------|------------|-------------|----|-----------------------------|
|   | 0          | 2           | 1 | Aro Glass Clubbers (WA)  | 0          | 2           | 9  | Penn Valley Grays (CA)      |
| • | 2          | 0           | 2 | Bay Supporters 60's (CA) | 2          | 0           | 10 | R & R Sixtees (CA)          |
| • | 1          | 1           | 3 | BRL 60's (UT)            | 0          | 2           | 11 | Reyes Logistics (TX)        |
| • | 2          | 0           | 4 | Cut Loose (CA)           | 1          | 1           | 12 | Royals Softball Club (CA)   |
| • | 2          | 0           | 5 | Fire One (WA)            | 0          | 2           | 13 | Sacto. Islanders (CA)       |
| • | 1          | 1           | 6 | Last Call 60 (NV)        | 2          | 0           | 14 | S. Ant. Silver Streaks (TX) |
| • | 1          | 1           | 7 | Nor-Cal STIXX 60 (CA)    | 1          | 1           | 15 | Scrap Iron Legends (CO)     |
| • | 0          | 2           | R | Northwest Merchants (ID) |            |             | •  |                             |

# Friday - May 31, 2013 • Centennial Park Softball Complex • Carson City

| Time     | #  | Runs | Team Name                   | Field | #  | Runs | Team Name                   |
|----------|----|------|-----------------------------|-------|----|------|-----------------------------|
| 8:00 AM  | 1  | 14   | Aro Glass Clubbers (WA)     | 4     | 4  | 21   | Cut Loose (CA)              |
| 8:00 AM  | 11 | 21   | Reyes Logistics (TX)        | 5     | 2  | 22   | Bay Supporters 60's (CA)    |
| 8:00 AM  | 3  | 22   | BRL 60's (UT)               | 6     | 13 | 19   | Sacto. Islanders (CA)       |
| 8:00 AM  | 15 | 21   | Scrap Iron Legends (CO)     | 7     | 12 | 18   | Royals Softball Club (CA)   |
| 9:30 AM  | 4  | 10   | Cut Loose (CA)              | 4     | 11 | 6    | Reyes Logistics (TX)        |
| 9:30 AM  | 2  | 20   | Bay Supporters 60's (CA)    | 5     | 15 | 14   | Scrap Iron Legends (CO)     |
| 9:30 AM  | 13 | 13   | Sacto. Islanders (CA)       | 6     | 5  | 14   | Fire One (WA)               |
| 9:30 AM  | 12 | 18   | Royals Softball Club (CA)   | 7     | 3  | 15   | BRL 60's (UT)               |
| 11:00 AM | 10 | 18   | R & R Sixtees (CA)          | 4     | 1  | 14   | Aro Glass Clubbers (WA)     |
| 11:00 AM | 5  | 12   | Fire One (WA)               | 5     | 9  | 11   | Penn Valley Grays (CA)      |
| 11:00 AM | 7  | 35   | Nor-Cal STIXX 60 (CA)       | 6     | 8  | 22   | Northwest Merchants (ID)    |
| 11:00 AM | 14 | 22   | S. Ant. Silver Streaks (TX) | 7     | 6  | 21   | Last Call 60 (NV)           |
| 12:30 PM | 6  | 19   | Last Call 60 (NV)           | 7     | 7  | 15   | Nor-Cal STIXX 60 (CA)       |
| 2:00 PM  | 9  | 11   | Penn Valley Grays (CA)      | 4     | 14 | 15   | S. Ant. Silver Streaks (TX) |
| 2:00 PM  | 8  | 11   | Northwest Merchants (ID)    | 7     | 10 | 26   | R & R Sixtees (CA)          |

Seeding for 60-AAA Three Game Guarantee Bracket commencing FRIDAY evening • See bracket for details

Format: Two (2) game Round Robin to seed 60-AAA Three-Game-Guarantee Championship bracket

Home Runs - AAA Rule = 3 per Team per Game, Outs

**NOTE** SSUSA Official Rulebook §9.5 (Retrieving Home Run Balls) will be strictly enforced.

Run Rules - 5 runs per ½ inning at bat (except open inning)

Time Limits - RR = 65 + open inn. • Bracket = 70 + open inn. • Championship game(s) = 7 innings full

Tie Breakers - Head to head (in full RR only), least runs allowed, run differential, coin toss

Rev. 06/03/2013

#### Men's 60+ AAA Division - 15 Teams