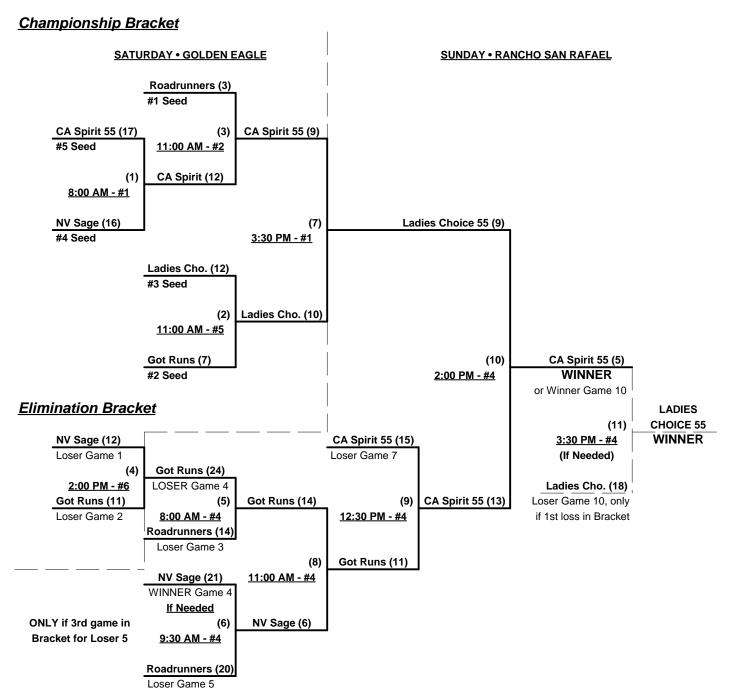

#### Women's 55+ Division - 5 Teams

|   | <u>Win</u> | Loss |   |                       | <u>Win</u> | Loss |   |                      |
|---|------------|------|---|-----------------------|------------|------|---|----------------------|
|   | 0          | 2    | 1 | California Spirit 55  | 2          | 0    | 4 | Maryland Roadrunners |
| • | 2          | 0    | 2 | Got Runs (CA)         | 0          | 2    | 5 | Nevada Sage (NV)     |
|   | 1          | 1    | ે | Ladies Choice 55 (CA) |            |      | • |                      |

#### Friday - May 31, 2013 • Reno Softball Complex at Rancho San Rafael • Reno

| Time     | # | Runs | Team Name             | Field | # | Runs | Team Name             |
|----------|---|------|-----------------------|-------|---|------|-----------------------|
| 12:30 PM | 2 | 14   | Got Runs (CA)         | 1     | 1 | 10   | California Spirit 55  |
| 12:30 PM | 3 | 13   | Ladies Choice 55 (CA) | 2     | 5 | 6    | Nevada Sage (NV)      |
| 2:00 PM  | 1 | 12   | California Spirit 55  | 1 1   | 4 | 16   | Maryland Roadrunners  |
| 2:00 PM  | 5 | 15   | Nevada Sage (NV)      | 2     | 2 | 16   | Got Runs (CA)         |
| 3:30 PM  | 4 | 16   | Maryland Roadrunners  | 1     | 3 | 8    | Ladies Choice 55 (CA) |

Seeding for Women's 55+ Three-Game-Guarantee bracket commencing Saturday morning AT GOLDEN EAGLE

Format: Two (2) game Round Robin to seed Women's 55+ Three-Game-Guarantee bracket

Home Runs - Open

NOTE SSUSA Official Rulebook §9.5 (Retrieving Home Run Balls) will be strictly enforced.

#### Women's 55+ Division - 5 Teams

Rev. 06/03/2013