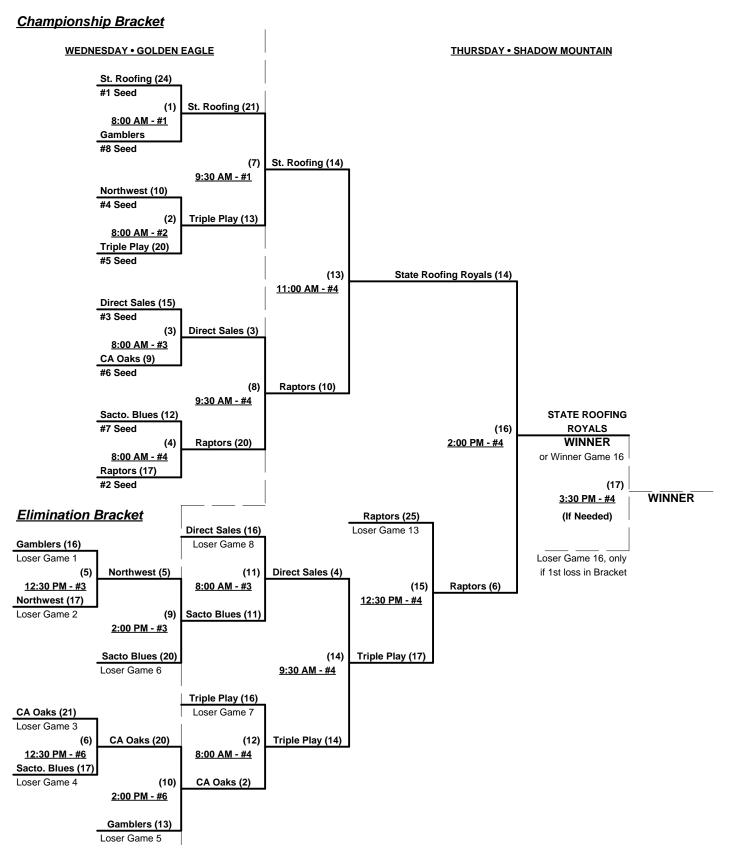

#### Men's 70+ AAA Division - 8 Teams

|   | <u>Win</u> | <u>Loss</u> |   |                            | <u>Win</u> | <u>Loss</u> |   |                        |
|---|------------|-------------|---|----------------------------|------------|-------------|---|------------------------|
| _ | 1          | 1           | 1 | California Oaks            | 2          | 0           | 5 | Raptors 70 (CA)        |
| _ | 1          | 1           | 2 | Direct Sales Flooring (CA) | 2          | 0           | 6 | RWC State Roofing (CA) |
| _ | 0          | 2           | 3 | Gamblers (CA)              | 0          | 2           | 7 | Sacramento Blues (CA)  |
| _ | 1          | 1           | 4 | Northwest 70 (ID)          | 1          | 1           | 8 | Triple Play 70 (CA)    |

#### Tuesday - May 28, 2013 • Reno Softball Complex at Rancho San Rafael • Reno

| Time    | # | Runs | Team Name                  | Field | # | Runs | Team Name                  |
|---------|---|------|----------------------------|-------|---|------|----------------------------|
| 1:30 PM | 6 | 27   | RWC State Roofing (CA)     | 1     | 1 | 5    | California Oaks            |
| 1:30 PM | 7 | 13   | Sacramento Blues (CA)      | 2     | 5 | 16   | Raptors 70 (CA)            |
| 1:30 PM | 8 | 18   | Triple Play 70 (CA)        | 3     | 4 | 13   | Northwest 70 (ID)          |
| 1:30 PM | 2 | 21   | Direct Sales Flooring (CA) | 4     | 3 | 0    | Gamblers (CA)              |
| 3:00 PM | 1 | 21   | California Oaks            | 1 1   | 7 | 16   | Sacramento Blues (CA)      |
| 3:00 PM | 5 | 21   | Raptors 70 (CA)            | 2     | 8 | 19   | Triple Play 70 (CA)        |
| 3:00 PM | 4 | 23   | Northwest 70 (ID)          | 3     | 2 | 15   | Direct Sales Flooring (CA) |
| 3:00 PM | 3 | 2    | Gamblers (CA)              | 4     | 6 | 19   | RWC State Roofing (CA)     |

Seeding for 70-AAA Three Game Guarantee Bracket commencing Wednesday morning AT GOLDEN EAGLE

Format: Two (2) game Round Robin to seed 70-AAA Three-Game-Guarantee Championship bracket

Home Runs - AAA Rule = 3 per Team per Game, Outs

NOTE SSUSA Official Rulebook §9.5 (Retrieving Home Run Balls) will be strictly enforced.

Run Rules - 5 runs per ½ inning at bat (except open inning)

Time Limits - RR = 65 + open inn. • Bracket = 70 + open inn. • Championship game(s) = 7 innings full

Tie Breakers - Head to head (in full RR only), least runs allowed, run differential, coin toss

Rev. 05/30/2013

#### Men's 70+ AAA Division - 8 Teams

May 28 - 30, 2013

Rev. 05/29/2013