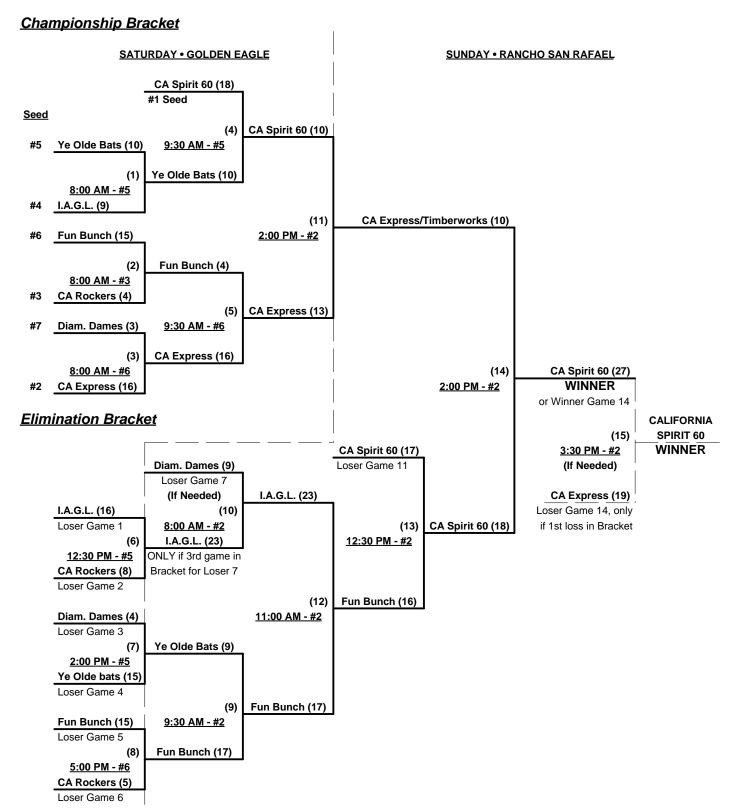

#### Women's 60+ Division - 7 Teams

|   | <u>Win</u> | <u>Loss</u> |   |                        | <u>Win</u> | <u>Loss</u> |   |                       |
|---|------------|-------------|---|------------------------|------------|-------------|---|-----------------------|
|   | 1          | 0           | 1 | CA Express/Timberworks | 0          | 2           | 5 | Fun Bunch (KS)        |
| _ | 1          | 1           | 2 | California Rockers     | 1          | 1           | 6 | It's a Good Life (CA) |
| _ | 2          | 0           | 3 | California Spirit 60   | 1          | 1           | 7 | Ye Olde Bats (NV)     |
| _ | 0          | 2           | 4 | Diamond Dames (NV)     |            |             |   |                       |

#### Friday - May 31, 2013 • Reno Softball Complex at Rancho San Rafael • Reno

| Time     | # | Runs | Team Name              | Field | # | Runs | Team Name              |
|----------|---|------|------------------------|-------|---|------|------------------------|
| 11:00 AM | 6 | 10   | It's a Good Life (CA)  | 3     | 7 | 12   | Ye Olde Bats (NV)      |
| 11:00 AM | 5 | 7    | Fun Bunch (KS)         | 4     | 1 | 15   | CA Express/Timberworks |
| 12:30 PM | 7 | 8    | Ye Olde Bats (NV)      | 3     | 2 | 14   | California Rockers     |
| 12:30 PM | 3 | 14   | California Spirit 60   | 4     | 5 | 8    | Fun Bunch (KS)         |
| 2:00 PM  | 2 | 7    | California Rockers     | 3     | 6 | 8    | It's a Good Life (CA)  |
| 2:00 PM  | 1 | 25   | CA Express/Timberworks | 4     | 4 | 7    | Diamond Dames (NV)     |
| 3:30 PM  | 4 | 2    | Diamond Dames (NV)     | 4     | 3 | 7    | California Spirit 60   |

Seeding for Women's 60+ Three-Game-Guarantee bracket commencing Saturday morning AT GOLDEN EAGLE

Format: Two (2) game Round Robin to seed Women's 60+ Three-Game-Guarantee bracket

Home Runs - Open

NOTE SSUSA Official Rulebook §9.5 (Retrieving Home Run Balls) will be strictly enforced.

#### Women's 60+ Division - 7 Teams

Rev. 06/03/2013