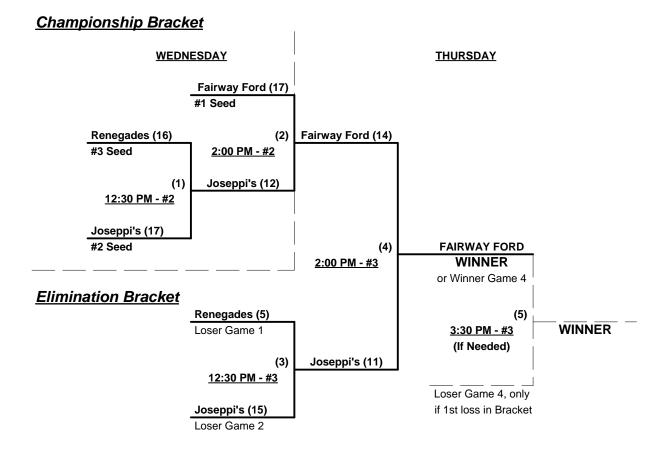

#### Seeding for 80-Major Double Elimination Bracket commencing Wednesday afternoon • See bracket for details

Format: Full (4-Game) Round Robin to seed 80-Major Double Elimination bracket

Teams #1-3 play Double Elimination bracket for 80-Major Championship

Teams #4-5 play Best 2 of 3 series for 80-AAA Championship

Home Runs - Open

Run Rules - 5 runs per ½ inning at bat (except open inning)

Time Limits - RR = 65 + open inn. • Bracket = 70 + open inn. • Championship game(s) = 7 innings full

Tie Breakers - Head to head (in full RR only), least runs allowed, run differential, coin toss

Rev. 05/30/2013