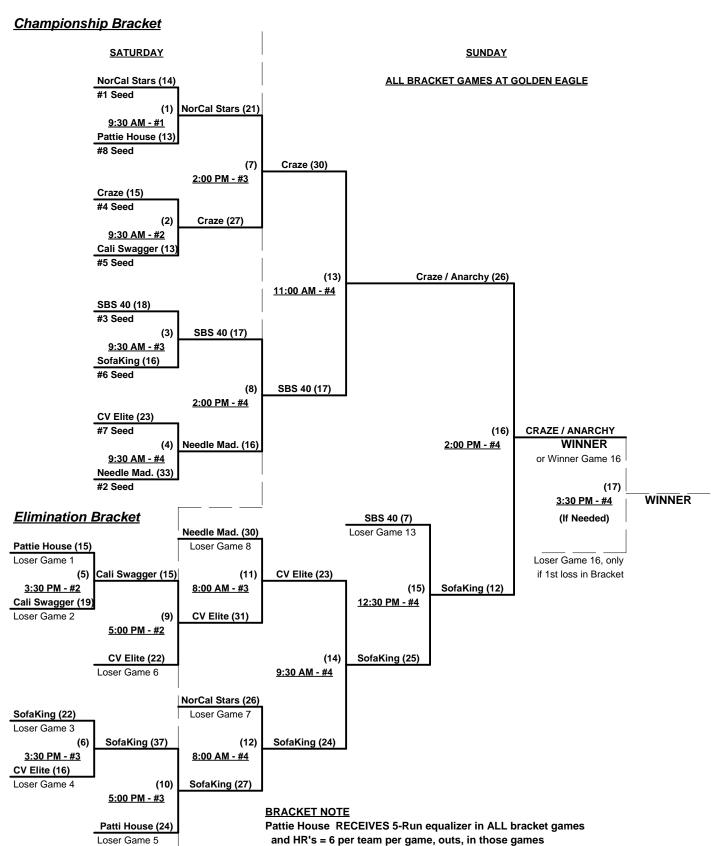

## Men's 40-Masters Major Division - 8 Teams

| V | <u>Vin</u> | <u>Loss</u> |   |                           | <u>Win</u> | <u>Loss</u> |   |                         |
|---|------------|-------------|---|---------------------------|------------|-------------|---|-------------------------|
|   | 1          | 1           | 1 | Cali Swagger (CA)         | 2          | 0           | 5 | Nor Cal Stars (CA)      |
|   | 0          | 2           | 2 | Central Valley Elite (CA) | 2          | 0           | 6 | SBS40 (CA)              |
|   | 1          | 1           | 3 | Craze/Anarchy (CA)        | 0          | 2           | 7 | SofaKing Softball (CA)  |
|   | 2          | 0           | 4 | Needle Madness (CA)       | 0          | 2           | 8 | Pattie House 'AAA' (ID) |

## Friday - May 31, 2013 • Golden Eagle Park Softball Complex • Sparks

| Time     | # | Runs | Team Name                 | Field | # | Runs | Team Name                 |
|----------|---|------|---------------------------|-------|---|------|---------------------------|
| 8:30 AM  | 1 | 20   | Cali Swagger (CA)         | 3     | 7 | 19   | SofaKing Softball (CA)    |
| 8:30 AM  | 5 | 23   | Nor Cal Stars (CA)        | 4     | 8 | 13   | § Pattie House 'AAA' (ID) |
| 10:00 AM | 6 | 35   | SBS40 (CA)                | 3     | 1 | 17   | Cali Swagger (CA)         |
| 10:00 AM | 7 | 17   | SofaKing Softball (CA)    | 4     | 5 | 18   | Nor Cal Stars (CA)        |
| 11:30 AM | 8 | 18   | § Pattie House 'AAA' (ID) | 3     | 4 | 19   | Needle Madness (CA)       |
| 11:30 AM | 2 | 17   | Central Valley Elite (CA) | 4     | 3 | 22   | Craze/Anarchy (CA)        |
| 1:00 PM  | 4 | 19   | Needle Madness (CA)       | 3     | 2 | 15   | Central Valley Elite (CA) |
| 1:00 PM  | 3 | 21   | Craze/Anarchy (CA)        | 4     | 6 | 22   | SBS40 (CA)                |

§ Team #8 RECEIVES 5-Run equalizer in ALL games (including bracket)

#### Seeding for 40-Major Three-Game-Guarantee Bracket commencing Saturday morning • See bracket for details

Format: Two (2) game Round Robin to seed 40-Major Three-Game-Guarantee Championship bracket

Home Runs - Home Run rule of LOWER rated team in game (Pattie House = AAA)

Major Rule = 8 per Team per Game, Outs AAA Rule = 6 per Team per Game, Outs

**NOTE** SSUSA Official Rulebook §9.5 (Retrieving Home Run Balls) will be strictly enforced.

Run Rules - 5 runs per ½ inning at bat (except open inning)

Time Limits - RR = 65 + open inn. • Bracket = 70 + open inn. • Championship game(s) = 7 innings full

Tie Breakers - Head to head (in full RR only), least runs allowed, run differential, coin toss

Rev. 06/03/2013