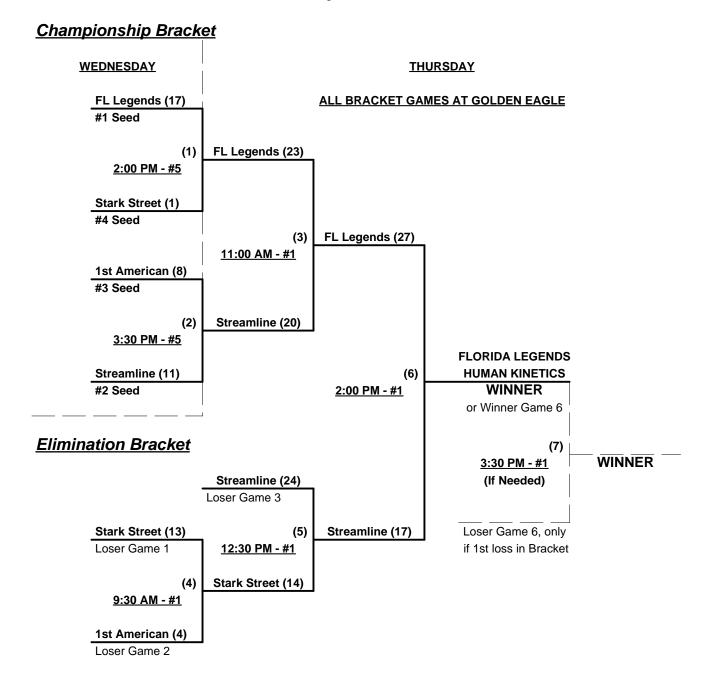

## Men's 70+ Major Plus Division - 4 Teams

| <u>Win</u> | Loss |     |                              | <u>Win</u> | <u>Loss</u> |   |                          |
|------------|------|-----|------------------------------|------------|-------------|---|--------------------------|
| 2          | 1    | _ 1 | First American Title 70 (WA) | 0          | 3           | 3 | Stark Street Pizza (NV)  |
| 2          | 1    | 2   | FL Legends/Human Kinetics    | 2          | 1           | 4 | Streamline Circuits (CA) |

### Tuesday - May 28, 2013 • Golden Eagle Park Softball Complex • Sparks

| Time    | # | Runs      | Team Name                    | Field | # | Runs | Team Name                    |
|---------|---|-----------|------------------------------|-------|---|------|------------------------------|
| 8:00 AM | 1 | 4         | First American Title 70 (WA) | 1     | 2 | 19   | FL Legends/Human Kinetics    |
| 8:00 AM | 4 | <b>26</b> | Streamline Circuits (CA)     | 2     | 3 | 19   | Stark Street Pizza (NV)      |
| 9:30 AM | 3 | 23        | Stark Street Pizza (NV)      | 1 1   | 1 | 28   | First American Title 70 (WA) |
| 9:30 AM | 2 | 11        | FL Legends/Human Kinetics    | 2     | 4 | 23   | Streamline Circuits (CA)     |

### Wednesday - May 29, 2013 • Golden Eagle Park Softball Complex • Sparks

| Time    | # | Runs | Team Name                    | Field | # | Runs | Team Name                |
|---------|---|------|------------------------------|-------|---|------|--------------------------|
| 9:30 AM | 2 | 23   | FL Legends/Human Kinetics    | 5     | 3 | 8    | Stark Street Pizza (NV)  |
| 9:30 AM | 1 | 22   | First American Title 70 (WA) | 6     | 4 | 17   | Streamline Circuits (CA) |

Seeding for 70-Major+ Double Elimination Bracket commencing Wednesday afternoon • See Bracket for details

Format: Full (3-game) Round Robin to seed 70-Major+ Double Elimination Championship bracket

Home Runs - Major+ = 9 per Team per Game, Walks

# Men's 70+ Major Plus Division - 4 Teams

May 28 - 30, 2013

Rev. 05/29/2013