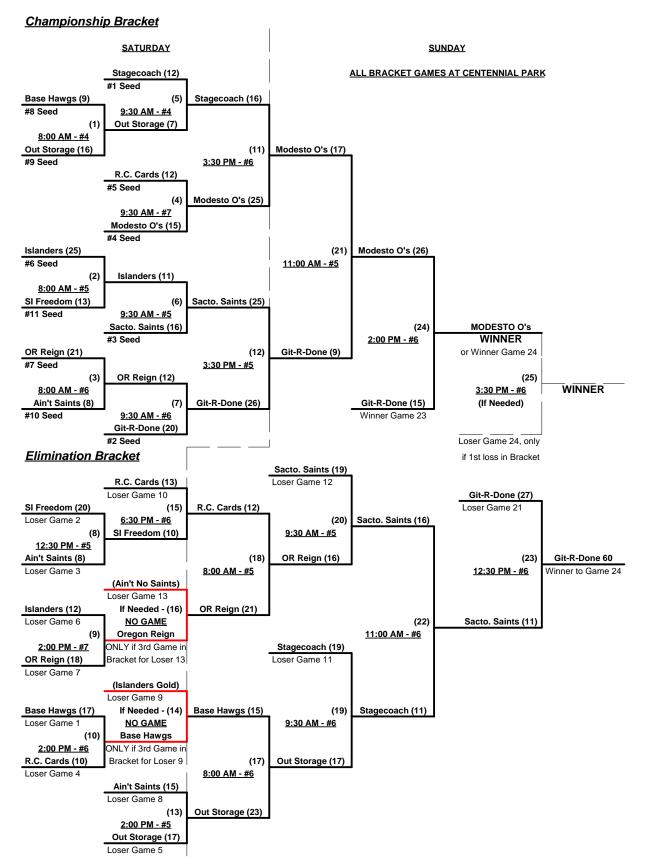

### Men's 60+ AA Division - 11 Teams

|   | <u>Win</u> | <u>Loss</u> |   |                      | <u>Win</u> | <u>Loss</u> |    |                         |
|---|------------|-------------|---|----------------------|------------|-------------|----|-------------------------|
|   | 0          | 2           | 1 | Ain't No Saints (CA) | 0          | 2           | 7  | Out of Storage (CA)     |
| · | 0          | 2           | 2 | Base Hawgs (CA)      | 1          | 1           | 8  | Redwood City Cards (CA) |
| · | 2          | 0           | 3 | Git-R-Done 60 (CA)   | 0          | 2           | 9  | Scrap Iron Freedom (CO) |
|   | 1          | 1           | 4 | Islanders Gold (CA)  | 2          | 0           | 10 | Stagecoach Saloon (OR)  |
| · | 2          | 0           | 5 | Modesto O's (CA)     | 2          | 0           | 11 | The Sacto. Saints (CA)  |
|   | 1          | 1           | 6 | OR Reign/Cascade     |            | -           | •  |                         |

# Friday - May 31, 2013 • Centennial Park Softball Complex • Carson City

| Time     | #  | Runs | Team Name               | Field | #  | Runs | Team Name               |
|----------|----|------|-------------------------|-------|----|------|-------------------------|
| 12:30 PM | 8  | 16   | Redwood City Cards (CA) | 4     | 7  | 9    | Out of Storage (CA)     |
| 12:30 PM | 4  | 12   | Islanders Gold (CA)     | 5     | 10 | 17   | Stagecoach Saloon (OR)  |
| 12:30 PM | 1  | 14   | Ain't No Saints (CA)    | 6     | 3  | 20   | Git-R-Done 60 (CA)      |
| 2:00 PM  | 10 | 21   | Stagecoach Saloon (OR)  | 5     | 9  | 14   | Scrap Iron Freedom (CO) |
| 2:00 PM  | 5  | 15   | Modesto O's (CA)        | 6     | 2  | 11   | Base Hawgs (CA)         |
| 3:30 PM  | 6  | 18   | OR Reign/Cascade        | 4     | 1  | 15   | Ain't No Saints (CA)    |
| 3:30 PM  | 9  | 20   | Scrap Iron Freedom (CO) | 5     | 4  | 27   | Islanders Gold (CA)     |
| 3:30 PM  | 7  | 18   | Out of Storage (CA)     | 6     | 5  | 21   | Modesto O's (CA)        |
| 3:30 PM  | 3  | 19   | Git-R-Done 60 (CA)      | 7     | 8  | 14   | Redwood City Cards (CA) |
| 5:00 PM  | 2  | 10   | Base Hawgs (CA)         | 6     | 11 | 20   | The Sacto. Saints (CA)  |
| 6:30 PM  | 11 | 35   | The Sacto. Saints (CA)  | 6     | 6  | 19   | OR Reign/Cascade        |

Seeding for 60-AA Three-Game-Guarantee Bracket commencing Saturday morning • See bracket for details

Format: Two (2) game Round Robin to seed 60-AA Three-Game-Guarantee Championship bracket

Home Runs - AA Rule = 1 per Team per Game, Outs

NOTE SSUSA Official Rulebook §9.5 (Retrieving Home Run Balls) will be strictly enforced.

Run Rules - 5 runs per ½ inning at bat (except open inning)

Time Limits - RR = 65 + open inn. • Bracket = 70 + open inn. • Championship game(s) = 7 innings full

Tie Breakers - Head to head (in full RR only), least runs allowed, run differential, coin toss

#### Men's 60+ AA Division - 11 Teams

Rev. 06/03/2013

May 28 - 30, 2013

Rev. 05/29/2013