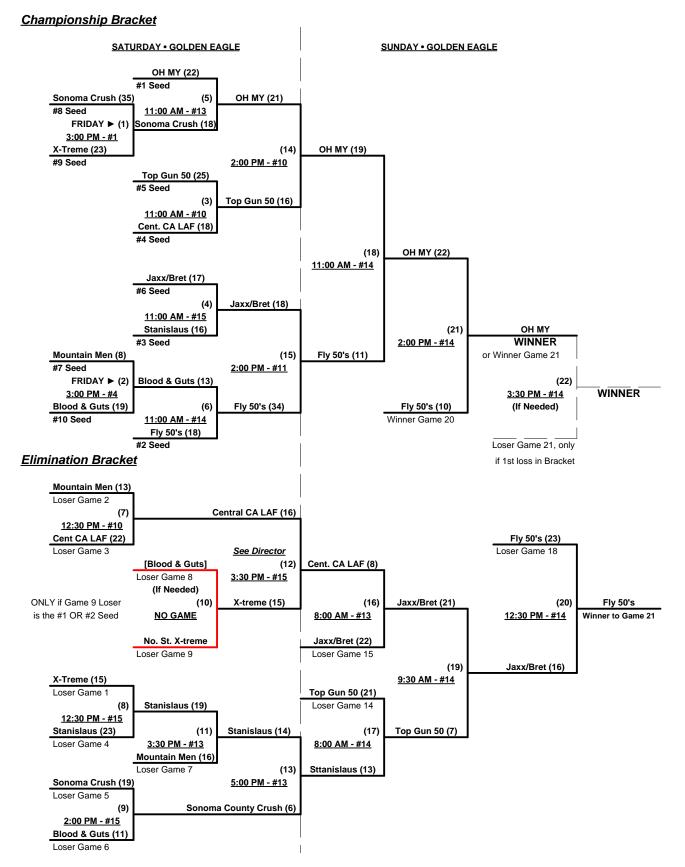

## Men's 50+ AAA Division - 10 Teams

|   | <u>Win</u> | <u>Loss</u> |   |                         | <u>Win</u> | <u>Loss</u> |    |                          |
|---|------------|-------------|---|-------------------------|------------|-------------|----|--------------------------|
|   | 0          | 2           | 1 | Blood-N-Guts (NV)       | 2          | 0           | 6  | OH MY (CA)               |
| _ | 2          | 0           | 2 | Central Cal LAF (CA)    | 0          | 2           | 7  | Sonoma County Crush (CA) |
| _ | 2          | 0           | 3 | Fly 50's (ID)           | 2          | 0           | 8  | Stanislaus Sluggers (CA) |
| _ | 1          | 1           | 4 | Jaxx/Bret (UT)          | 1          | 1           | 9  | Top Gun 50's (CA)        |
| _ | 0          | 2           | 5 | North State Xtreme (CA) | 0          | 2           | 10 | Mountain Men 'AA' (UT)   |

## Friday - May 24, 2013 • Reno Softball Complex at Rancho San Rafael • Reno

| Time     | #  | Runs | Team Name                | Field | #  | Runs | Team Name                |
|----------|----|------|--------------------------|-------|----|------|--------------------------|
| 8:30 AM  | 7  | 10   | Sonoma County Crush (CA) | 1     | 3  | 24   | Fly 50's (ID)            |
| 8:30 AM  | 5  | 20   | North State Xtreme (CA)  | 2     | 2  | 22   | Central Cal LAF (CA)     |
| 8:30 AM  | 1  | 11   | Blood-N-Guts (NV)        | 4     | 6  | 16   | OH MY (CA)               |
| 10:00 AM | 3  | 21   | Fly 50's (ID)            | 1     | 5  | 20   | North State Xtreme (CA)  |
| 10:00 AM | 2  | 21   | Central Cal LAF (CA)     | 2     | 10 | 20   | Mountain Men 'AA' (UT)   |
| 10:00 AM | 6  | 16   | OH MY (CA)               | 4     | 7  | 10   | Sonoma County Crush (CA) |
| 11:30 AM | 8  | 28   | Stanislaus Sluggers (CA) | 1     | 1  | 16   | Blood-N-Guts (NV)        |
| 11:30 AM | 9  | 17   | Top Gun 50's (CA)        | 4     | 4  | 20   | Jaxx/Bret (UT)           |
| 1:00 PM  | 4  | 19   | Jaxx/Bret (UT)           | 1     | 8  | 28   | Stanislaus Sluggers (CA) |
| 1:00 PM  | 10 | 17   | Mountain Men 'AA' (UT)   | 4     | 9  | 18   | Top Gun 50's (CA)        |

§ Team #10 RECEIVES 5-Run OR 11-Defensive-Player equalizer in ALL games (including bracket)

#### Seeding for 50-AAA Three Game Guarantee Bracket commencing FRIDAY afternoon - See Bracket for details

Format: Two (2) game Round Robin to seed 50-AAA Three-Game-Guarantee Championship bracket

If Team #10 wins bracket, Runner-up also receives 1st Place Awards and 2014 TOC invitation

Home Runs - AAA Rule = 3 per Team per Game, Outs

NOTE SSUSA Official Rulebook §9.5 (Retrieving Home Run Balls) will be strictly enforced.

Run Rules - 5 runs per ½ inning at bat (except open inning)

Time Limits - RR = 65 + open inn. • Bracket = 70 + open inn. • Championship game(s) = 7 innings full