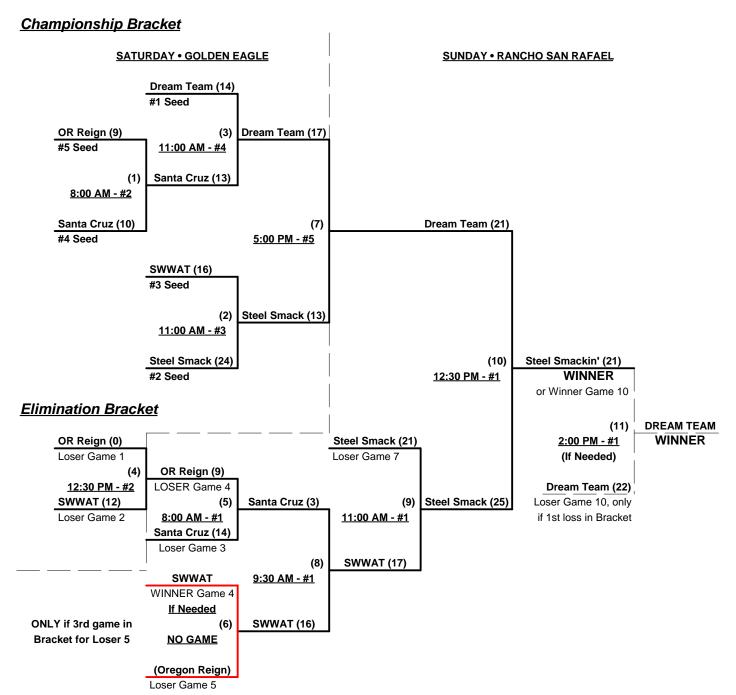

#### Women's 50+ Division - 5 Teams

| 1 | <u>Win</u> | <u>Loss</u> |   |                            | <u>Win</u> | <u>Loss</u> |   |                       |
|---|------------|-------------|---|----------------------------|------------|-------------|---|-----------------------|
|   | 2          | 0           | 1 | Arizona Dream Team         | 1          | 1           | 4 | Santa Cruz Blues (CA) |
|   | 1          | 1           | 2 | Ladiez Steel Smackin' (CA) | 1          | 1           | 5 | SWWAT (CA)            |
|   | 0          | 2           | 3 | Oregon Reign               |            |             |   |                       |

### Friday - May 31, 2013 • Reno Softball Complex at Rancho San Rafael • Reno

| Time     | # | Runs | Team Name                  | Field | # | Runs | Team Name                  |
|----------|---|------|----------------------------|-------|---|------|----------------------------|
| 8:00 AM  | 5 | 12   | SWWAT (CA)                 | 1     | 2 | 19   | Ladiez Steel Smackin' (CA) |
| 8:00 AM  | 4 | 15   | Santa Cruz Blues (CA)      | 4     | 3 | 10   | Oregon Reign               |
| 9:30 AM  | 2 | 10   | Ladiez Steel Smackin' (CA) | 1     | 1 | 17   | Arizona Dream Team         |
| 9:30 AM  | 3 | 13   | Oregon Reign               | 4     | 5 | 28   | SWWAT (CA)                 |
| 11:00 AM | 1 | 29   | Arizona Dream Team         | 1     | 4 | 11   | Santa Cruz Blues (CA)      |

Seeding for Women's 50+ Three-Game-Guarantee bracket commencing Saturday morning AT GOLDEN EAGLE

Format: Two (2) game Round Robin to seed Women's 50+ Three-Game-Guarantee bracket

Home Runs - Open

NOTE SSUSA Official Rulebook §9.5 (Retrieving Home Run Balls) will be strictly enforced.

#### Women's 50+ Division - 5 Teams

Rev. 06/03/2013