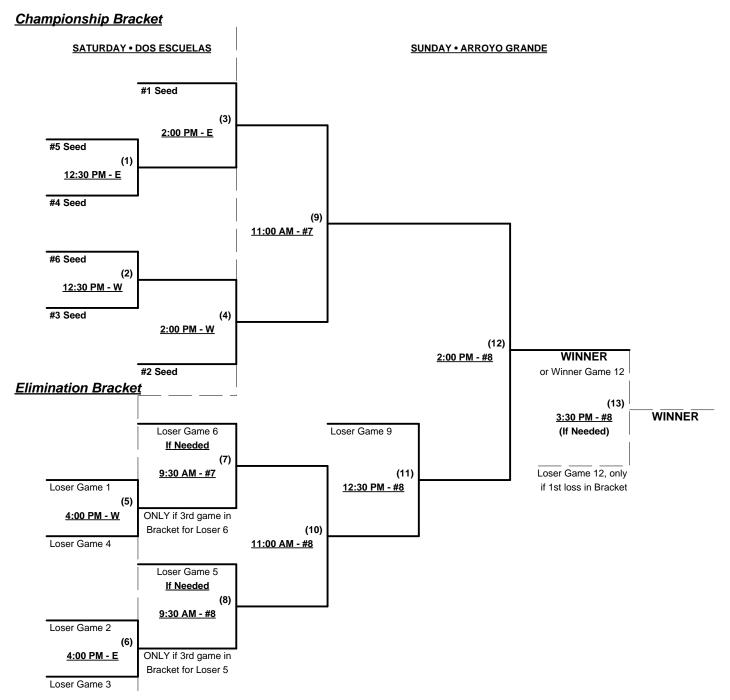

#### Championship Bracket

Seeding for 55-AAA Three-game-guarantee Bracket commencing Saturday Morning AT ARROYO GRANDE

Seeding for 55-AAA Three-game-guarantee Bracket commencing Saturday Morning AT ARROYO GRANDE

Format: Two (2) game Round Robin to seed 55-AAA Three-game-guarantee Bracket

Home Runs - AAA Rule = 3 per team per game, Outs