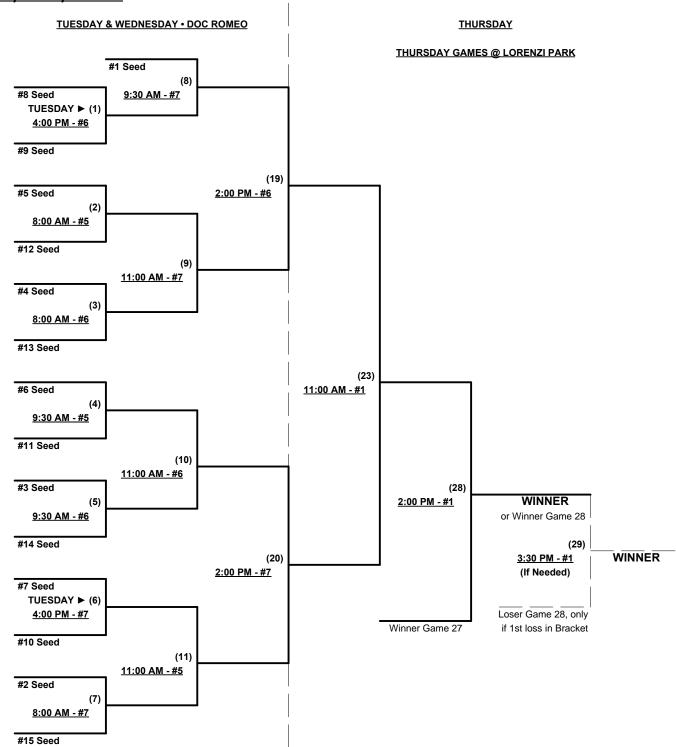

#### Seeding for Double Elimination bracket commencing Wednesday morning - See Bracket for details

Format: Four (4) game Round Robin to seed 65-Major+ Double Elimination Bracket

Home Runs - Major+ = 9 per team per game, Walks