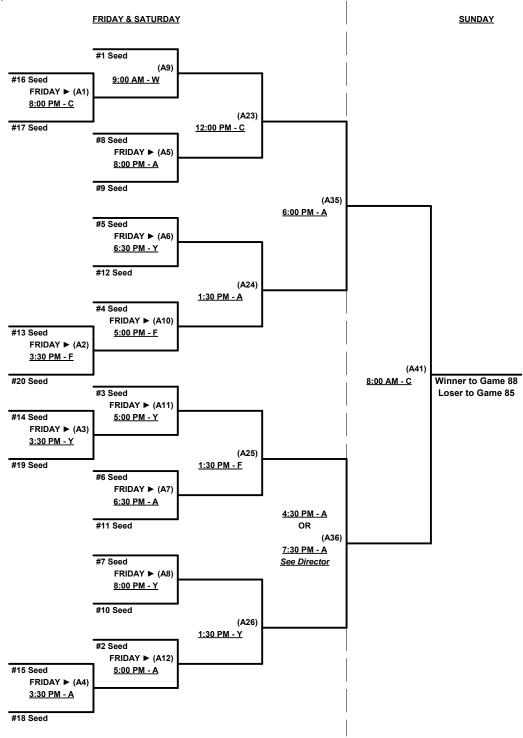

ding for 50-Major Three-game-guarantee bracket commencing FRIDAY afternoon at BIG LEAGUE DREAMS

Format: Two (2) game Round Robin to seed 50-Major Three-game-guarantee Bracket

Home Runs - Major = 6 per team per game, Walks

Run Rules - Major = 5 runs per ½ inning at bat (except open inning)

Time Limits - RR = 65 + open inn. • Bracket = 70 + open inn. • Championship game(s) = 7 innings full **NOTE** SSUSA Official Rulebook §9.5 (Retrieving Home Run Balls) will be strictly enforced.

Tie Breakers - Head to head (in full RR only), least runs allowed, run differential, coin toss



October 4 - 6, 2013

#### Men's 50+ Major Division - 40 Teams

Rev. 09/30/2013







October 4 - 6, 2013

Rev. 09/30/2013

#### Men's 50+ Major Division - 40 Teams

#### Championship Bracket • AMERICAN DIVISION







## Las Vegas and Henderson, Nevada October 4 - 6, 2013

Rev. 09/30/2013

## Men's 50+ AAA Division - 47 Teams

| <u>Win</u> | <u>Loss</u> | American • Lorenzi        | <u>Win</u> | <u>Loss</u> |    | National • Shadow Rock   |
|------------|-------------|---------------------------|------------|-------------|----|--------------------------|
|            | 1           | 50 OH MY (CA)             |            |             | 3  | Arizona Legends          |
|            | 2           | Arizona Bulldawgz         |            |             | 6  | Bulletts (TX)            |
|            | 4           | Arizona Old School        |            |             | 7  | Central Cal LAF (CA)     |
|            | 5           | Buc's (TX)                |            |             | 8  | Chicken Coop/I