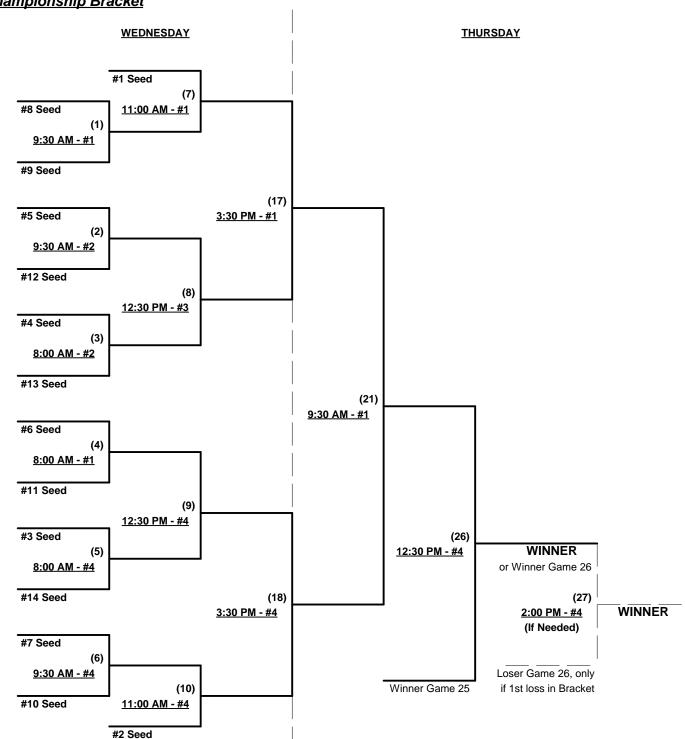

1   | 14 |      | W.E. Ruth Realty 65 (WA)    |
| 1:30 PM  | 4  |      | H. Desert Roadrunners (NM)  | 4     | 8  |      | Masters Marauders (BC)      |



Rev. 09/24/2013

# Men's 65+ Major Division - 14 Teams

**Format:** Four (4) game Round Robin to seed 65-Major Double Elimination Bracket

Home Runs - Major = 7 per team per game, 1-up, Walks

Run Rules - Major = 5 runs per ½ inning at bat (except open inning)

Time Limits - RR = 65 + open inn. • Bracket = 70 + open inn. • Championship game(s) = 7 innings full

**NOTE** SSUSA Official Rulebook §9.5 (Retrieving Home Run Balls) will be strictly enforced.

Tie Breakers - Head to head (in full RR only), least runs allowed, run differential, coin toss



Rev. 09/24/2013

## Men's 65+ Major Division - 14 Teams

### **Championship Bracket**







# Las Vegas and Henderson, Nevada September 30 - October 3, 2013

Rev. 09/24/2013

# Men's 65+ AAA Division - 24 Teams

| <u>Win</u> | <u>Loss</u> |                        | <u>Win</u> | Loss |    |                            |
|------------|-------------|------------------------|------------|------|----|----------------------------|
|            | 1           | CC Storm (TX)          |            |      | 13 | San Antonio Legends (TX)   |
|            | 2           | Codgers (ID)           |            |      | 14 | S. Iron Diamonds 65 (CO)   |
|            | 3           | Da Hui (HI)            |            |      | 15 | Scrap Iron Red (CO)        |
|            | 4           | Jersey Masters (NJ)    |            |      | 16 | Scrap Iron/Phiten (CO)     |
|            | 5