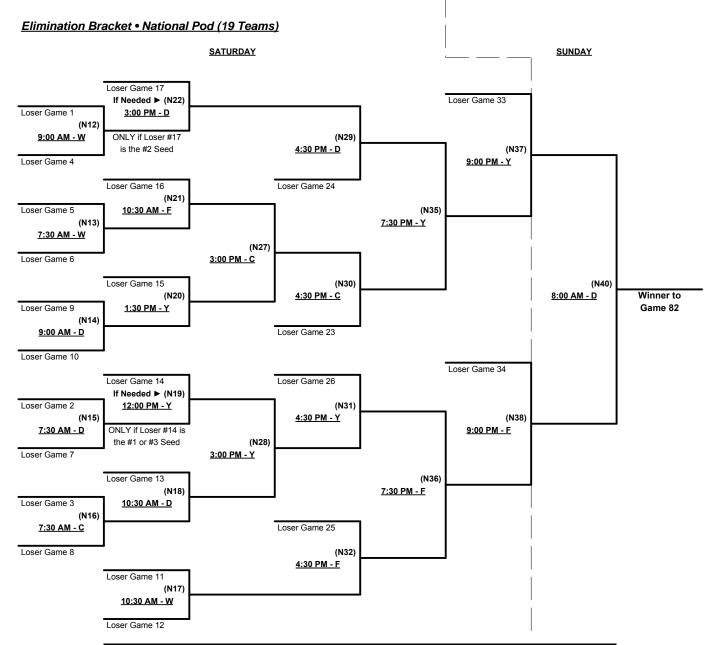

er team per game, Outs

Time Limits -  $RR = 65 + open inn. \bullet Bracket = 70 + open inn. \bullet Championship game(s) = 7 innings full$ 

**NOTE** SSUSA Official Rulebook §9.5 (Retrieving Home Run Balls) will be strictly enforced.

Tie Breakers - Head to head (in full RR only), least runs allowed, run differential, coin toss



Las Vegas and Henderson, Nevada September 27 - 29, 2013

#### Men's 60+ AAA Division - 39 Teams

Rev. 09/22/2012



#### Elimination Bracket • American Pod (20 Teams)



BIG LEAGUE DREAMS FIELDS = (A)NGEL • (C)ROSLEY • (D)ODGER • (F)ENWAY • (W)RIGLEY • (Y)ANKEE



#### LVSSA / SSUSA World Masters Championships 2013 Las Vegas and Henderson, Nevada

as Vegas and Henderson, Nevada. September 27 - 29, 2013

#### Men's 60+ AAA Division - 39 Teams

Rev. 09/22/2012





BIG LEAGUE DREAMS FIELDS = (A)NGEL • (C)ROSLEY • (D)ODGER • (F)ENWAY • (W)RIGLEY • (Y)ANKEE



# Las Vegas and Henderson, Nevada September 27 - 29, 2013

Rev. 09/19/2013

### Men's 60+ AA Division - 22 Teams

| <u>Win</u> | <u>Loss</u> |                             | <u>Win</u> | <u>Loss</u> |    |                             |
|------------|-------------|-----------------------------|------------|-------------|----|-----------------------------|
|            | 1           | Base Hawgs (CA)             |            |             | 12 | Minnesota Blizzard          |
|            | 2           | Blue Chips 60 (IL)          |            |             | 13 | Ohio Silverados             |
|            | 3           | Bucky's Casino 60's (AZ)    |            |             | 14 | RCM (AZ)