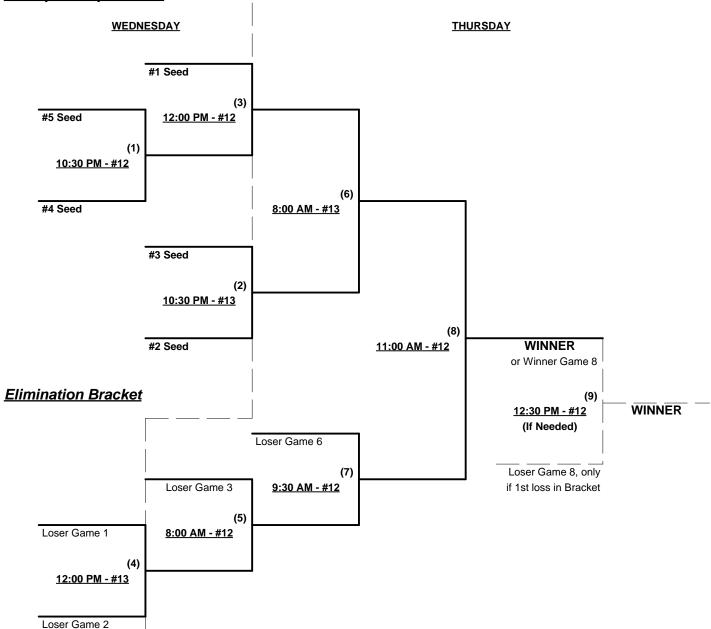

#### Seeding for Double Elimination bracket commencing Wednesday morning - See Bracket for details

Format: Four (4) game Round Robin to seed 65-Major+ Double Elimination Bracket

Home Runs - Major+ = 9 per team per game, Walks