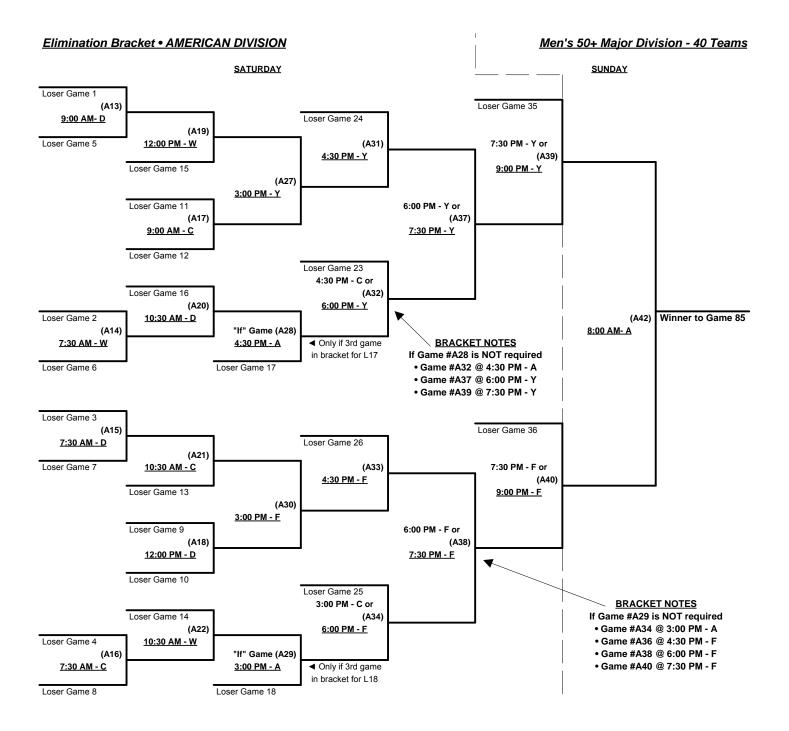

#### Elimination Bracket • American Pod (20 Teams)

BIG LEAGUE DREAMS FIELDS = (A)NGEL • (C)ROSLEY • (D)ODGER • (F)ENWAY • (W)RIGLEY • (Y)ANKEE