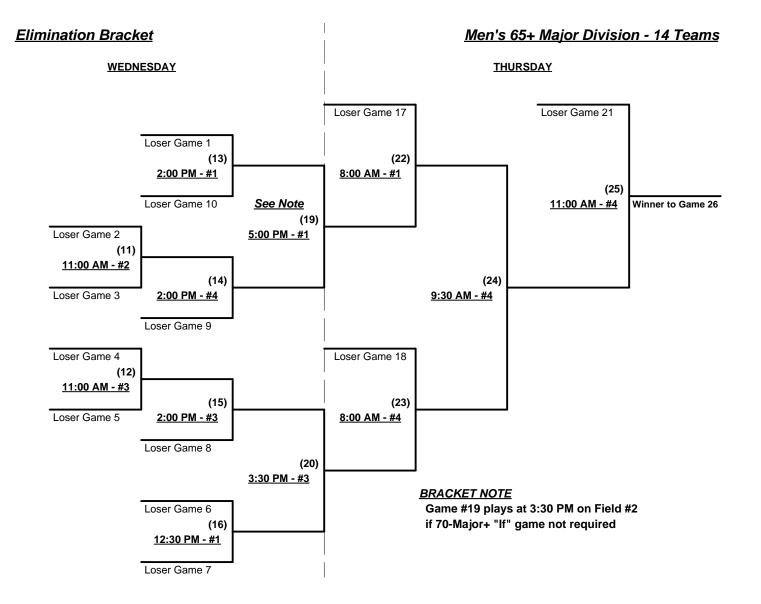

#### Elimination Bracket • American Pod (20 Teams)

BIG LEAGUE DREAMS FIELDS = (A)NGEL • (C)ROSLEY • (D)ODGER • (F)ENWAY • (W)RIGLEY • (Y)ANKEE

#### Championship Bracket