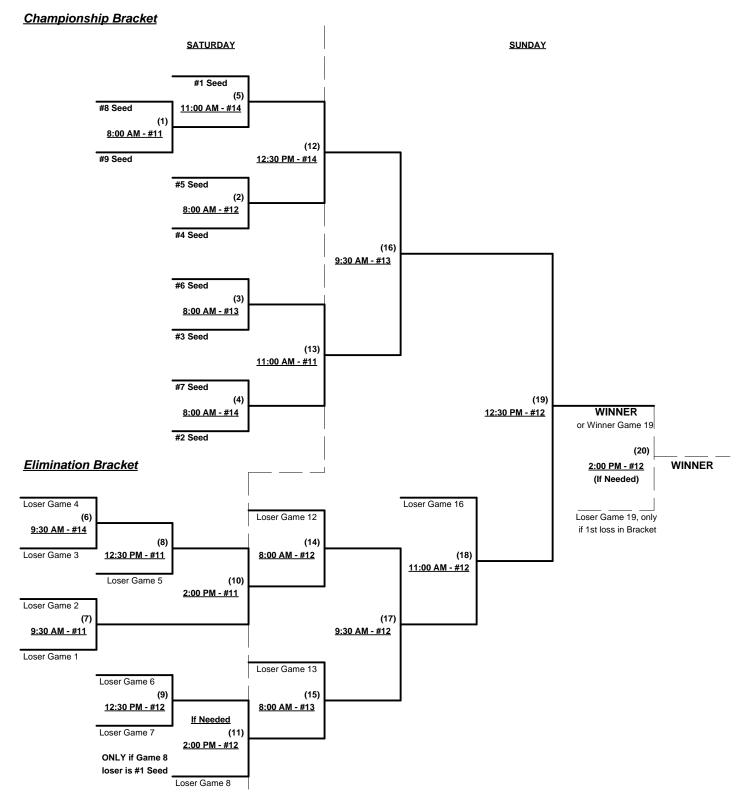

Seeding for 50-Major+ Double Elimination bracket commencing Saturday morning - See Bracket for details

Format: Two (2) game Round Robin to seed 60-Major+ Double Elimination Bracket

Three teams will only play four games & each will receive a \$150 refund check as compensation