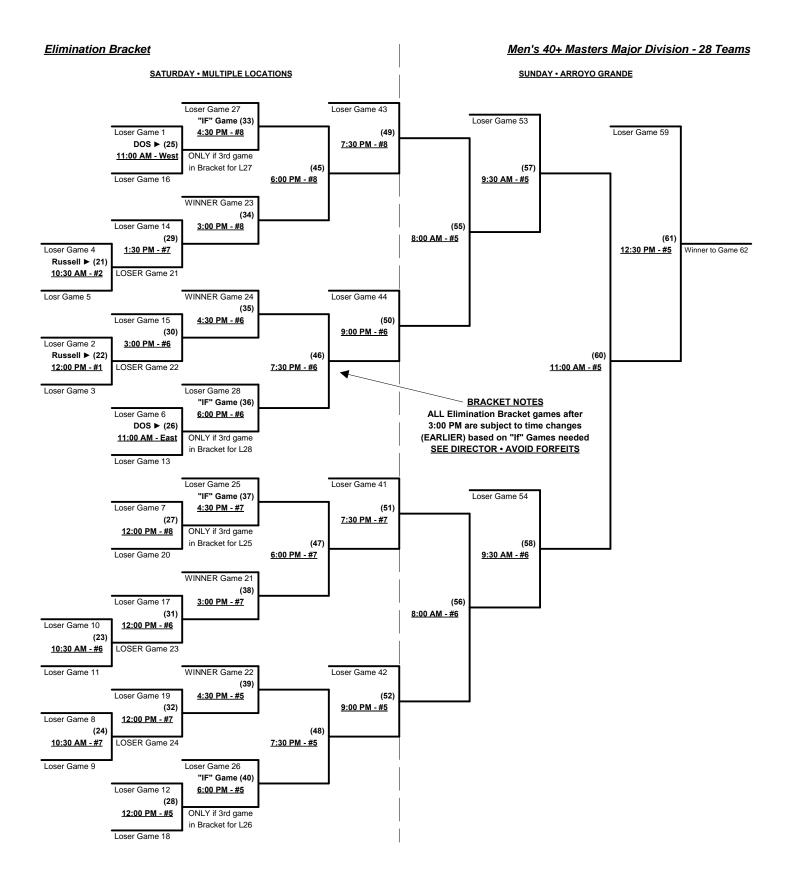

#### Elimination Bracket • American Pod (20 Teams)

BIG LEAGUE DREAMS FIELDS = (A)NGEL • (C)ROSLEY • (D)ODGER • (F)ENWAY • (W)RIGLEY • (Y)ANKEE

#### LVSSA / SSUSA World Masters Championships 2013 Las Vegas and Henderson, Nevada

as Vegas and Henderson, Nevada. September 27 - 29, 2013

#### Men's 60+ AAA Division - 39 Teams

Rev. 09/22/2012

BIG LEAGUE DREAMS FIELDS = (A)NGEL • (C)ROSLEY • (D)ODGER • (F)ENWAY • (W)RIGLEY • (Y)ANKEE