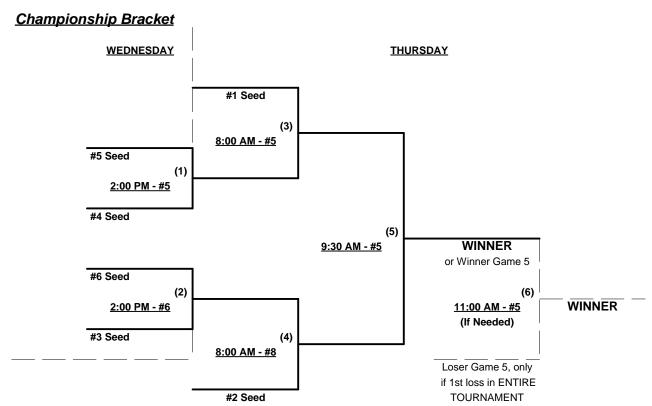

| 11:00 AM | 6 |      | Winnipeg Flashbacks (MB) | 6     | 1 |      | Arizona Prospectors 80        |

Seeding for 80-AAA Single Elimination bracket beginning Wednesday afternoon • See Bracket for details

Format: Full (5-Game) Round Robin to seed Single Elimination Championship Bracket

Conditional "If" game ONLY if #1 Seed suffers first loss of entire Tournament in Championship

Home Runs - Open

Run Rules - Five runs per ½ inning at bat (except open inning)

Time Limits - RR = 65 + open inn. • Bracket = 70 + open inn. • Championship game(s) = 7 innings full

**NOTE** SSUSA Official Rulebook §9.5 (Retrieving Home Run Balls) will be strictly enforced.

Tie Breakers - Head to head (in full RR only), least runs allowed, run differential, coin toss



## Men's 80+ Major Division - 6 Teams





## LVSSA / SSUSA World Masters Championships 2013

## Las Vegas and Henderson, Nevada September 30 - October 3, 2013

Rev. 09/24/2013

## Men's 80+ AAA Division - 7 Teams

| <u>Win</u> | Loss |   |                              | <u>Win</u> | Loss |   |                   |
|------------|------|---|------------------------------|------------|------|---|-------------------|
|            |      | 1 | Hawaii Seniors 80            |            |      | 5 | Scrap Iron (CO)   |
|            |      | 2 | Huff-N-Puffers (OH)          |            |      | 6 | Texas Classics    |
|            |      | 3 | Jimmy's MN Legends 80's      |            |      | 7 | Top Gun Jets (CA) |
|            |      | 4 | Redwood City Chief 80's (CA) |            |      |   |                   |

## Monday • Septe