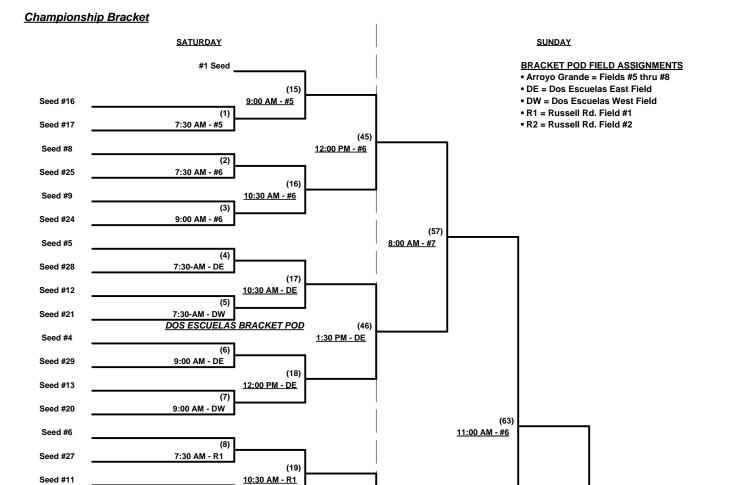

Seeding for 55-AAA Three-game-guarantee Bracket commencing Saturday Morning AT ARROYO GRANDE

Seeding for 55-AAA Three-game-guarantee Bracket commencing Saturday Morning AT ARROYO GRANDE

Format: Two (2) game Round Robin to seed 55-AAA Three-game-guarantee Bracket

Home Runs - AAA Rule = 3 per team per game, Outs