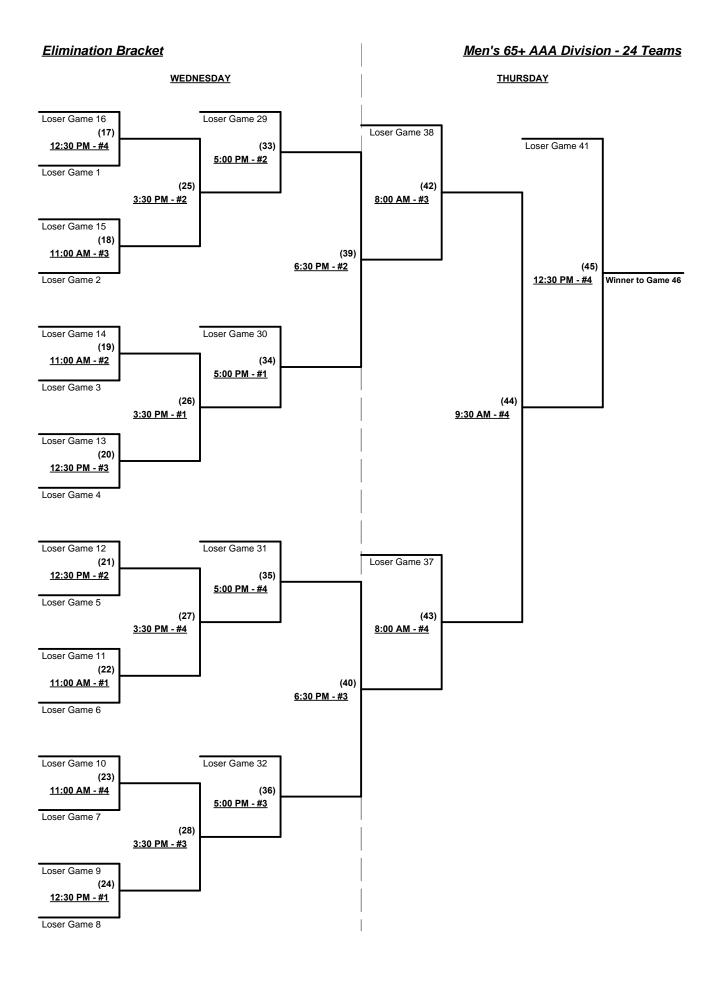

#### Elimination Bracket • American Pod (20 Teams)

BIG LEAGUE DREAMS FIELDS = (A)NGEL • (C)ROSLEY • (D)ODGER • (F)ENWAY • (W)RIGLEY • (Y)ANKEE