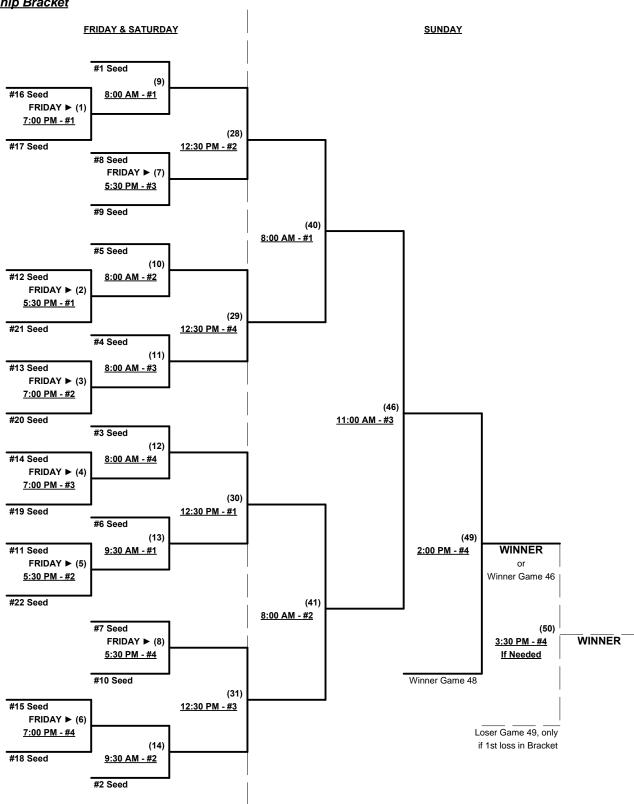

Seeding for 50-Major Three-game-guarantee bracket commencing FRIDAY afternoon at BIG LEAGUE DREAMS

Rev. 10/01/2013

BIG LEAGUE DREAMS FIELDS = (A)NGEL • (C)ROSLEY • (D)ODGER • (F)ENWAY • (W)RIGLEY • (Y)ANKEE

Seeding for 50-Major Three-game-guarantee bracket commencing FRIDAY afternoon at BIG LEAGUE DREAMS

Format: Two (2) game Round Robin to seed 50-Major Three-game-guarantee Bracket