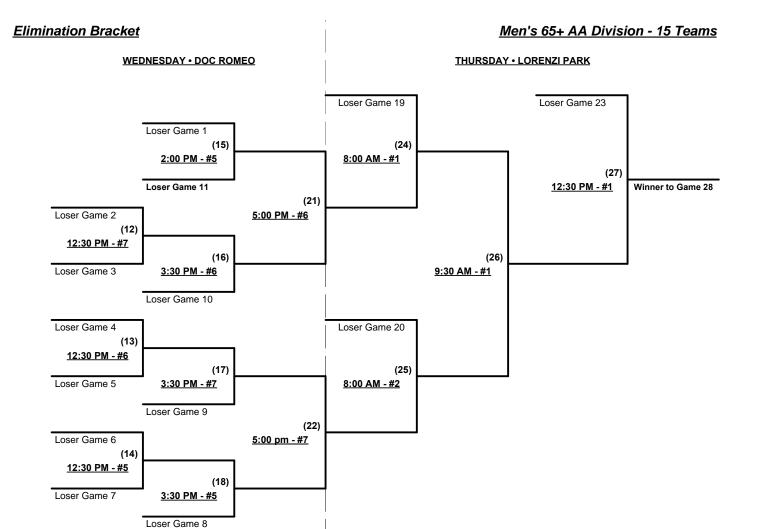

US Jobs/Indy 65's (IN)         | 7         | 12       |            | Sacramento Buds (CA)            |



Rev. 09/27/2013

## Men's 65+ AA Division - 15 Teams

Seeding for Double Elimination Bracket commencing TUESDAY evening • See Bracket for details

**Format:** Four (4) game Round Robin to seed 65-AA Double Elimination Bracket

Home Runs - AA Rule = 1 per team per game, Outs

Time Limits - RR = 65 + open inn. • Bracket = 70 + open inn. • Championship game(s) = 7 innings full

**NOTE** SSUSA Official Rulebook §9.5 (Retrieving Home Run Balls) will be strictly enforced.

Tie Breakers - Head to head (in full RR only), least runs allowed, run differential, coin toss



Las Vegas and Henderson, Nevada September 30 - October 3, 2013

#### Men's 65+ AA Division - 15 Teams

Rev. 09/24/2013









# Las Vegas and Henderson, Nevada September 30 - October 3, 2013

Rev. 09/24/2013

## Men's 70+ Platinum Division - 14 Teams

| <u>Win</u> | <u>Loss</u> |                                | <u>Win</u> Loss              |
|------------|-------------|--------------------------------|------------------------------|
|            |             | 1 First American Title 70 (WA) | 8 Minnesota Masters70        |
|            |             | 2 FL Legends/Human Kinetics    | 9 PDR Fastsigns (OR)         |
|            |             | 3 Streamline Circuits (CA)     | 10 Scrap Iron 70 Legacy (CO) |
|            |             | 4 Connection (CA)              | 11 Stark Street Pizza (NV)   |
|            |             | 5 Hawaiian Pride (HI)          | 12 Team New Mexico           |
|            |