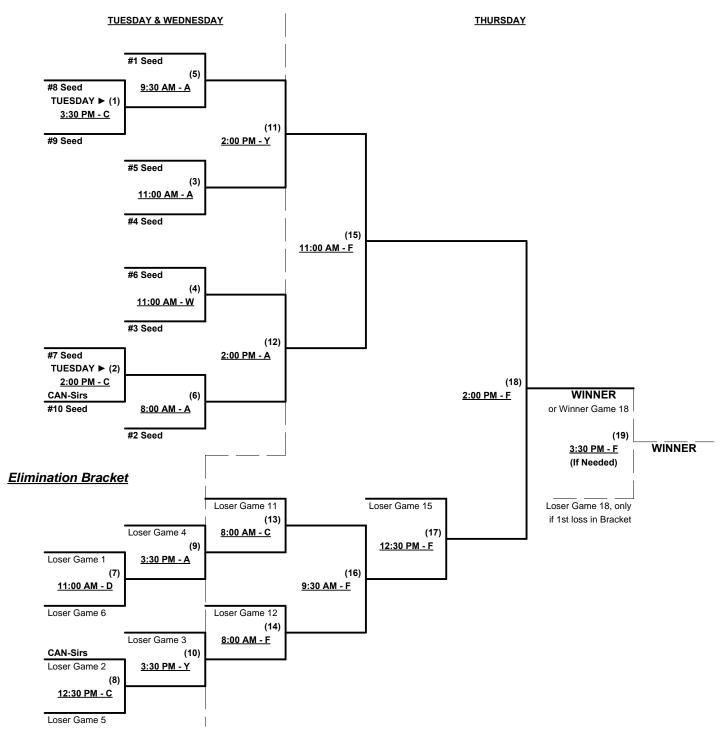

#### Elimination Bracket • American Pod (20 Teams)

BIG LEAGUE DREAMS FIELDS = (A)NGEL • (C)ROSLEY • (D)ODGER • (F)ENWAY • (W)RIGLEY • (Y)ANKEE

#### LVSSA / SSUSA World Masters Championships 2013 Las Vegas and Henderson, Nevada

as Vegas and Henderson, Nevada. September 27 - 29, 2013

#### Men's 60+ AAA Division - 39 Teams

Rev. 09/22/2012

BIG LEAGUE DREAMS FIELDS = (A)NGEL • (C)ROSLEY • (D)ODGER • (F)ENWAY • (W)RIGLEY • (Y)ANKEE