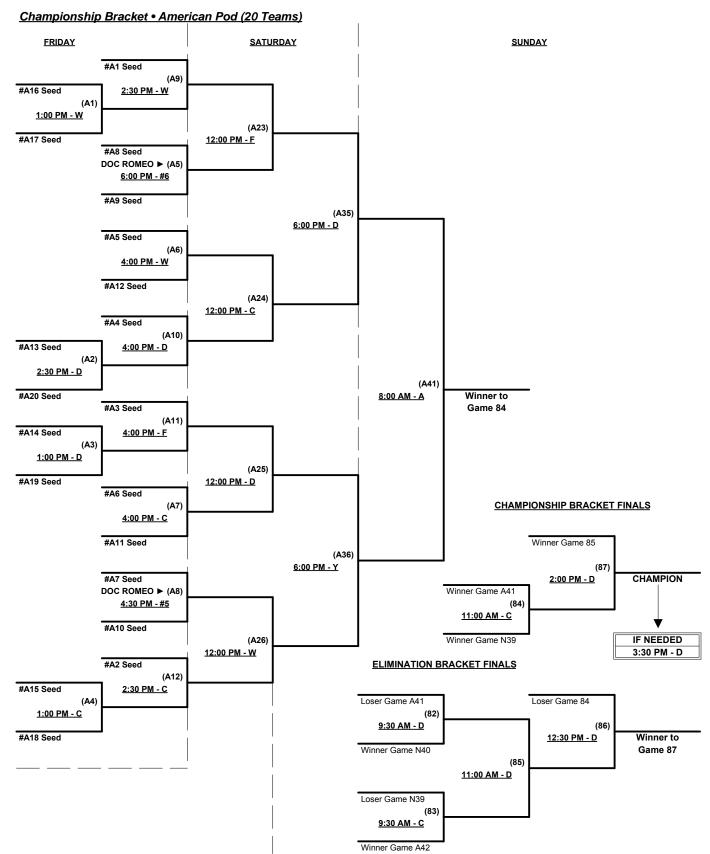

#### Elimination Bracket • American Pod (20 Teams)

BIG LEAGUE DREAMS FIELDS = (A)NGEL • (C)ROSLEY • (D)ODGER • (F)ENWAY • (W)RIGLEY • (Y)ANKEE