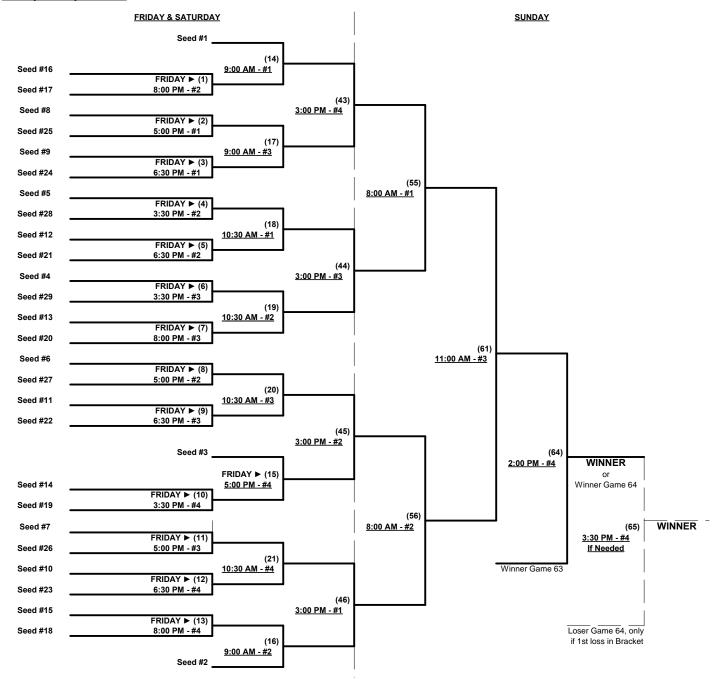

Seeding for 50-Major+ Double Elimination bracket commencing Saturday morning - See Bracket for details

Format: Two (2) game Round Robin to seed 60-Major+ Double Elimination Bracket

Three teams will only play four games & each will receive a \$150 refund check as compensation

Seeding for 50-Major Three-game-guarantee bracket commencing FRIDAY afternoon at BIG LEAGUE DREAMS

Rev. 10/01/2013