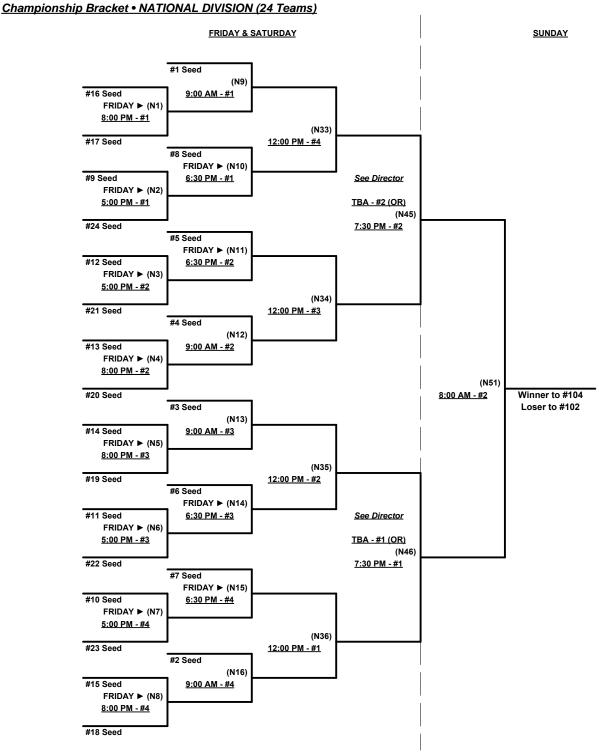

| ILA Fifty Plus (VA)      |

Seeding for 50-AAA Three-game-guarantee Bracket commencing FRIDAY evening • See bracket for details



Rev. 09/30/2013

## Men's 50+ AAA Division - 47 Teams

Format: Two (2) game Round Robin to seed 50-AAA Three-game-guarantee Brackets

Home Runs - AAA Rule = 3 per team per game, Outs

Time Limits - RR = 65 + open inn. • Bracket = 70 + open inn. • Championship game(s) = 7 innings full

**NOTE** SSUSA Official Rulebook §9.5 (Retrieving Home Run Balls) will be strictly enforced.

Tie Breakers - Head to head (in full RR only), least runs allowed, run differential, coin toss



Las Vegas and Henderson, Nevada October 4 - 6, 2013

Rev. 10/01/2012

#### Men's 50+ AAA Division - 47 Teams





October 4 - 6, 2013

Men's 50+ AAA Division - 47 Teams

Rev. 10/01/2012





October 4 - 6, 2013

Rev. 09/30/2013

### Men's 50+ AA Division - 10 Teams

| <u>Win</u> Loss |                              | <u>Win</u> | <u>Loss</u> |    |                        |
|-----------------|------------------------------|------------|-------------|----|------------------------|
|                 | 1 All-In (IL)                |            |             | 6  | Mountain Men (UT)      |
|                 | 2 El Paso Old School 50 (TX) |            |             | 7  | New Mexico Boomers     |
|                 | 3 Guam Seniors 50            |            |             | 8  | Northern Exposure (AK) |
|                 | 4 Hawaiians (HI)             |            |             | 9  | Senior Assault (AZ)    |
|                 | 5 Manifest 50's (TX)         |            |