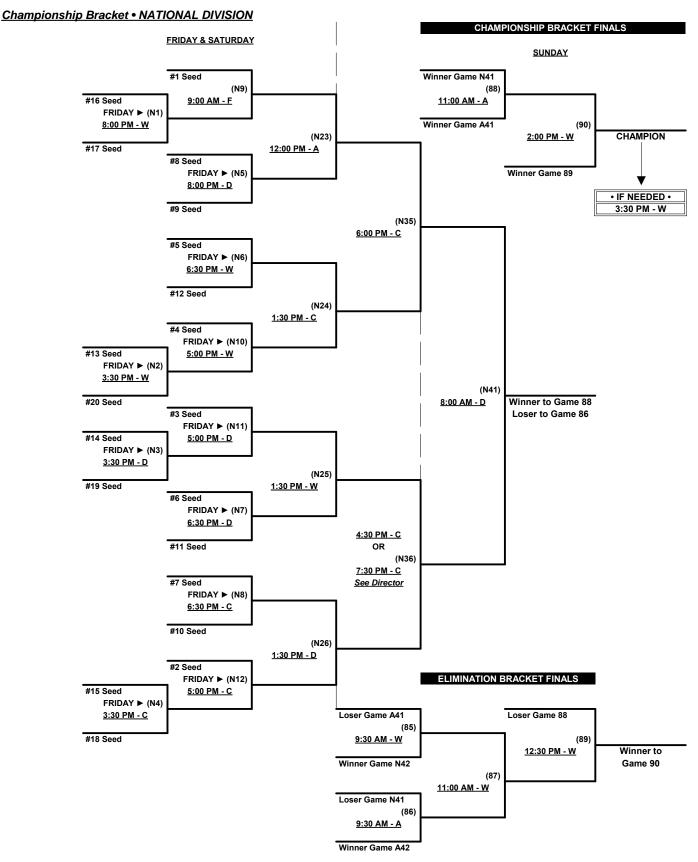

| Grant's Posse (CA)         |

BIG LEAGUE DREAMS FIELDS = (A)NGEL • (C)ROSLEY • (D)ODGER • (F)ENWAY • (W)RIGLEY • (Y)ANKEE

Seeding for 50-Major Three-game-guarantee bracket commencing FRIDAY afternoon at BIG LEAGUE DREAMS

Format: Two (2) game Round Robin to seed 50-Major Three-game-guarantee Bracket

Home Runs - Major = 6 per team per game, Walks

Run Rules - Major = 5 runs per ½ inning at bat (except open inning)

Time Limits - RR = 65 + open inn. • Bracket = 70 + open inn. • Championship game(s) = 7 innings full **NOTE** SSUSA Official Rulebook §9.5 (Retrieving Home Run Balls) will be strictly enforced.

Tie Breakers - Head to head (in full RR only), least runs allowed, run differential, coin toss



October 4 - 6, 2013

#### Men's 50+ Major Division - 40 Teams

Rev. 09/30/2013







October 4 - 6, 2013

Rev. 09/30/2013

#### Men's 50+ Major Division - 40 Teams

#### Championship Bracket • AMERICAN DIVISION







## Las Vegas and Henderson, Nevada October 4 - 6, 2013

Rev. 09/30/2013

## Men's 50+ AAA Division - 47 Teams

| <u>Win</u> | <u>Loss</u> | American • Lorenzi        | <u>Win</u> | <u>Loss</u> |    | National • Shadow Rock   |
|------------|-------------|---------------------------|------------|-------------|----|--------------------------|
|            | 1           | 50 OH MY (CA)             |            |             | 3  | Arizona Legends          |
|            | 2           | Arizona Bulldawgz         |            |             | 6  | Bulletts (TX)            |
|            | 4           | Arizona Old School        |            |             | 7