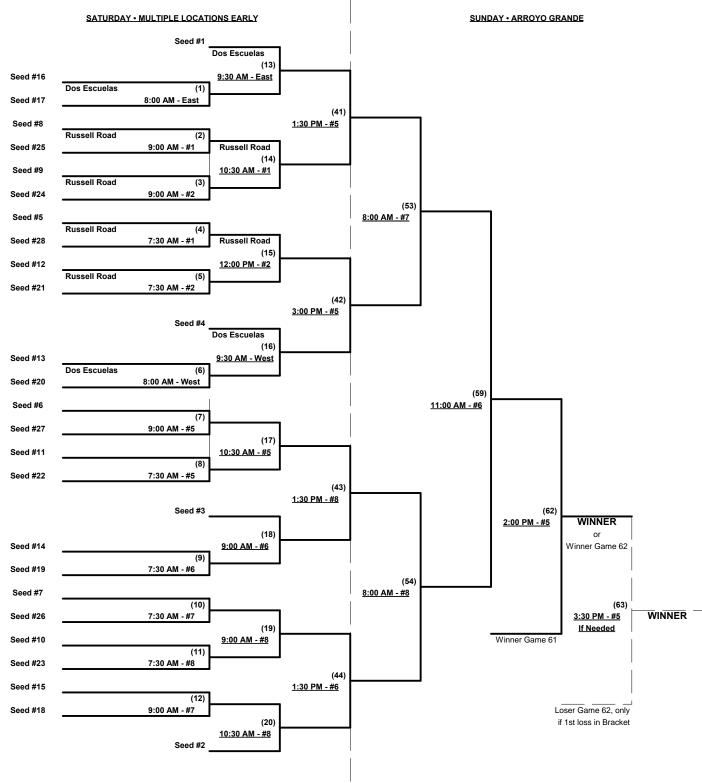

Seeding for 50-AAA Three-game-guarantee Bracket commencing FRIDAY evening • See bracket for details

Rev. 09/30/2013

Seeding for 55-AAA Three-game-guarantee Bracket commencing Saturday Morning AT ARROYO GRANDE

Seeding for 55-AAA Three-game-guarantee Bracket commencing Saturday Morning AT ARROYO GRANDE

Format: Two (2) game Round Robin to seed 55-AAA Three-game-guarantee Bracket

Home Runs - AAA Rule = 3 per team per game, Outs

Time Limits - RR = 65 + open inn. • Bracket = 70 + open inn. • Championship game(s) = 7 innings full

**NOTE** SSUSA Official Rulebook §9.5 (Retrieving Home Run Balls) will be strictly enforced.

Tie Breakers - Head to head (in full RR only), least runs allowed, run differential, coin toss