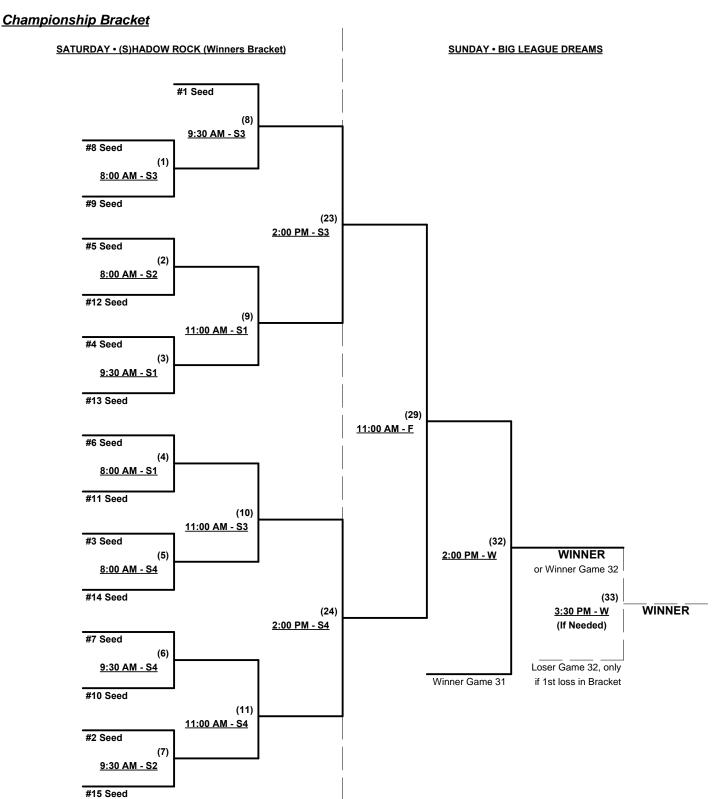

| 2     | 2  |      | Big Island Caretaker Svcs. (HI) |
| 7:30 PM | 1  |      | Advanced Auto Trans. (AZ)      | 3     | 5  |      | El Paso Old School 55 (TX)      |

Seeding for 55-AA Three-game-guarantee Bracket commencing Saturday morning at SHADOW ROCK PARK

Format: Two (2) game Round Robin to seed 55-AA Three-game-guarantee Bracket

Home Runs - AA Rule = 1 per team per game, Outs

Time Limits - RR = 65 + open inn. • Bracket = 70 + open inn. • Championship game(s) = 7 innings full

NOTE SSUSA Official Rulebook §9.5 (Retrieving Home Run Balls) will be strictly enforced.

Tie Breakers - Head to head (in full RR only), least runs allowed, run differential, coin toss



Las Vegas and Henderson, Nevada September 27 - 29, 2013

### Men's 55+ AA Division - 15 Teams

Rev. 10/17/2013







**September 27 - 29, 2013** 

Rev. 09/19/2013

## Men's 60+ Major Plus Division - 9 Teams

| <u>Win</u> Los | <u>ss</u>             |                           | <u>Win</u> | <u>Loss</u>  |   |                            |
|----------------|-----------------------|---------------------------|------------|--------------|---|----------------------------|
| 1              | 1                     | D & K Softball (CA)       |            |              | 6 | Line Drive/Salsa (MI)      |
|                | <b>—</b> <sub>2</sub> | Edge Softball (TN)        | •          |              | 7 | Old Dawgs 60's (CA)        |
|                | <b>—</b> <sub>3</sub> | Hollis Appraisals (FL)    | -          |              | 8 | Superior Sr. Softball (VA) |
|                | <del>_</del> 4        |