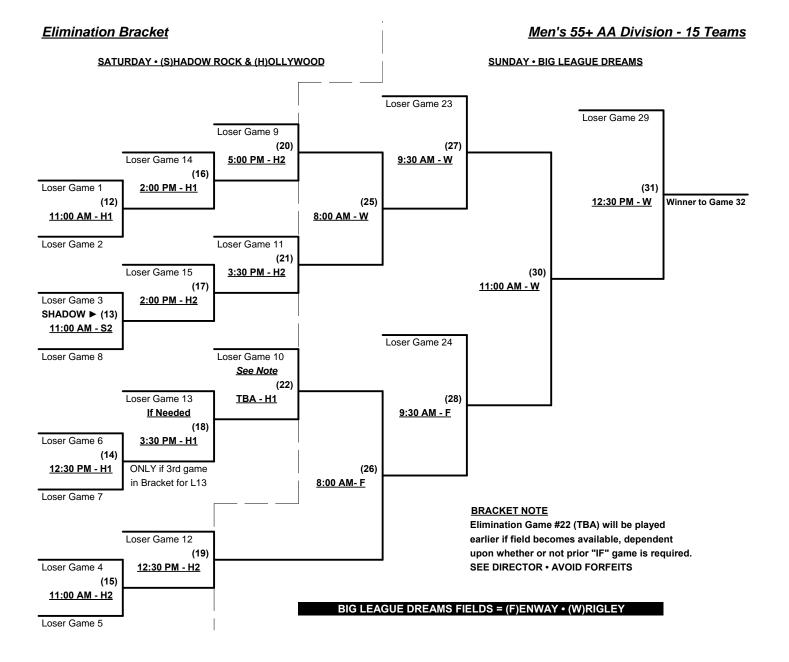

#### Elimination Bracket • American Pod (20 Teams)

BIG LEAGUE DREAMS FIELDS = (A)NGEL • (C)ROSLEY • (D)ODGER • (F)ENWAY • (W)RIGLEY • (Y)ANKEE