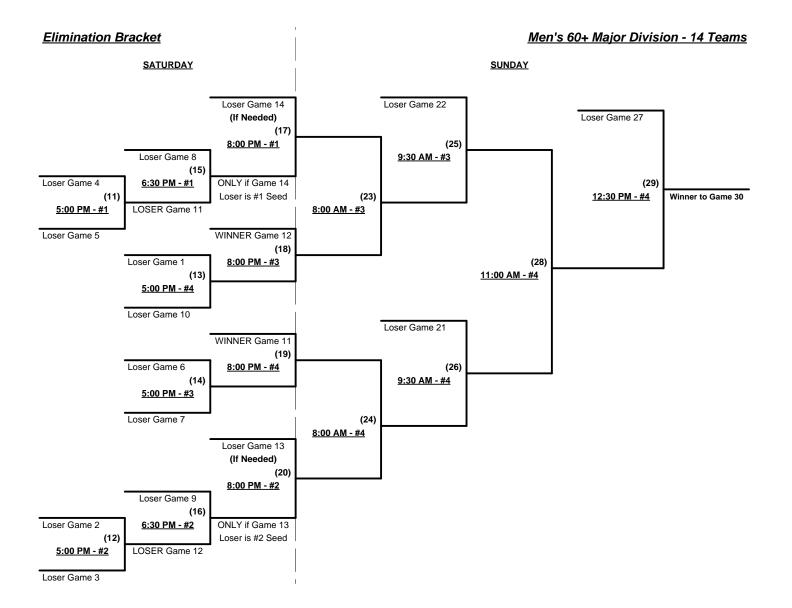

## Men's 60+ Major Division - 14 Teams

| <u>Win</u> Loss |                             | <u>Win</u> <u>Loss</u>       |
|-----------------|-----------------------------|------------------------------|
|                 | 1 Chain Link (AZ)           | 8 Ryan's Way (UT)            |
|                 | 2 Enviro-Vac Marauders (BC) | 9 South Florida Heat         |
|                 | 3 Hawaii Masters            | 10 Syracuse Merchants (NY)   |
|                 | 4 Metro Hitmen (NJ)         | 11 Texas Heat                |
|                 | 5 Minnesota Masters / White | 12 Top Gun 60 Softball (CA)  |
|                 | 6 No Dice (CA)              | 13 Venom (CA)                |
|                 | 7 Nor Cal Storm (CA)        | 14 West Coast All Stars (CA) |

Seeding for Three-game-guarantee bracket commencing Saturday afternoon - See Bracket for details

Format: Two (2) game Round Robin to seed 60-Major Three-game-guarantee Bracket

Home Runs - Major = 6 per team per game, Walks