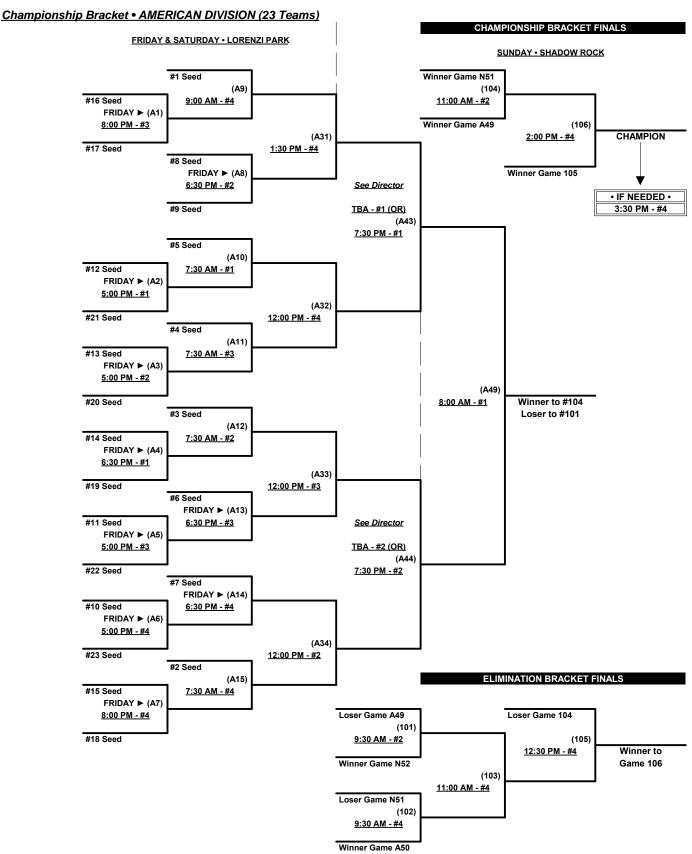

|
| 3:00 PM  | 3  |      | Arizona Legends          | 4     | 15 |      | ILA Fifty Plus (VA)      |

Seeding for 50-AAA Three-game-guarantee Bracket commencing FRIDAY evening • See bracket for details



Rev. 09/30/2013

## Men's 50+ AAA Division - 47 Teams

Format: Two (2) game Round Robin to seed 50-AAA Three-game-guarantee Brackets

Home Runs - AAA Rule = 3 per team per game, Outs

Time Limits - RR = 65 + open inn. • Bracket = 70 + open inn. • Championship game(s) = 7 innings full

**NOTE** SSUSA Official Rulebook §9.5 (Retrieving Home Run Balls) will be strictly enforced.

Tie Breakers - Head to head (in full RR only), least runs allowed, run differential, coin toss



Las Vegas and Henderson, Nevada October 4 - 6, 2013

Rev. 10/01/2012

#### Men's 50+ AAA Division - 47 Teams





October 4 - 6, 2013

Men's 50+ AAA Division - 47 Teams

Rev. 10/01/2012





October 4 - 6, 2013

Rev. 09/30/2013

### Men's 50+ AA Division - 10 Teams

| <u>Win</u> Loss |                              | <u>Win</u> | <u>Loss</u> |    |                        |
|-----------------|------------------------------|------------|-------------|----|------------------------|
|                 | 1 All-In (IL)                |            |             | 6  | Mountain Men (UT)      |
|                 | 2 El Paso Old School 50 (TX) |            |             | 7  | New Mexico Boomers     |
|                 | 3 Guam Seniors 50            |            |             | 8  | Northern Exposure (AK) |
|                 | 4 Hawaiians (HI)             |            |             | 9  | Senior Assault (AZ)