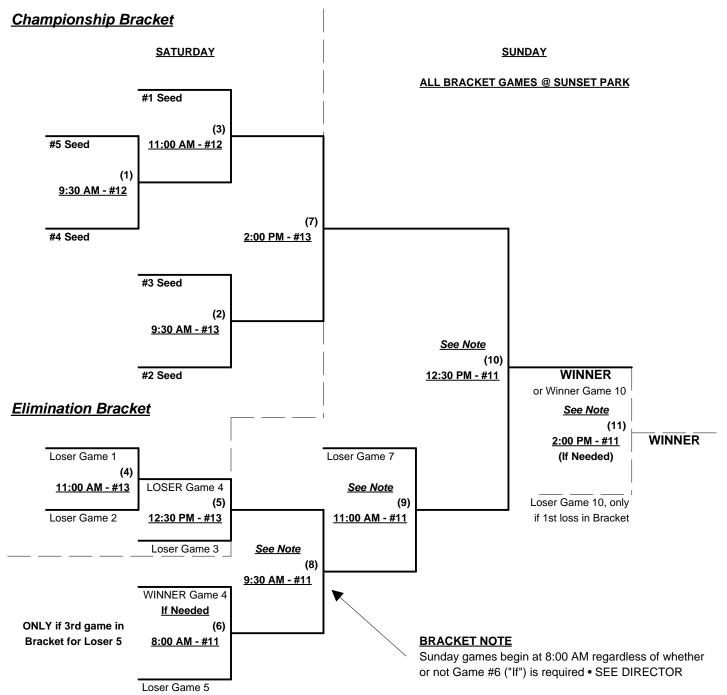

Seeding for 50-Major+ Double Elimination bracket commencing Saturday morning - See Bracket for details

Format: Two (2) game Round Robin to seed 60-Major+ Double Elimination Bracket

Three teams will only play four games & each will receive a \$150 refund check as compensation

#### Championship Bracket • AMERICAN DIVISION