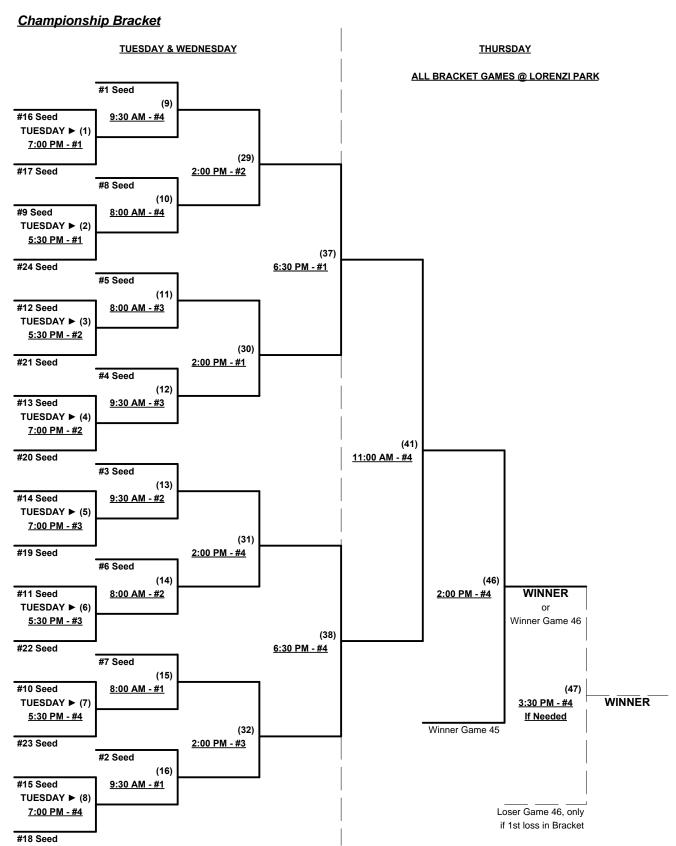

| R & D Leverage (MO)           | 3       | 17      |             | Sidewinders 65's (AZ)      |
| 3:30 PM  | 3  |            | Da Hui (HI)                   | 4       | 2       |             | Codgers (ID)               |

Seeding for Double Elimination Bracket commencing TUESDAY evening • See Bracket for details

Format: Four (4) game Round Robin to seed 65-AAA Double Elimination Bracket

Home Runs - AAA Rule = 3 per team per game, Outs

Time Limits - RR = 65 + open inn. • Bracket = 70 + open inn. • Championship game(s) = 7 innings full

NOTE SSUSA Official Rulebook §9.5 (Retrieving Home Run Balls) will be strictly enforced.

Tie Breakers - Head to head (in full RR only), least runs allowed, run differential, coin toss



Rev. 09/24/2013

#### Men's 65+ AAA Division - 24 Teams







# Las Vegas and Henderson, Nevada September 30 - October 3, 2013

Rev. 09/27/2013

## Men's 65+ AA Division - 15 Teams

| <u>v</u> | <u> Vin</u> | <u>Loss</u> |   |                                  | <u>Win</u> | <u>Loss</u> |    |                             |
|----------|-------------|-------------|---|----------------------------------|------------|-------------|----|-----------------------------|
|          |             |             | 1 | Chicago Hitmen 65's (IL)         |            | ĺ           | 9  | Physiomotion 65 (CA)        |
|          |             |             | 2 | El Paso Nine-Elevens (TX)        |            |             | 10 | Remedy's Tavern (NV)        |
|          |             |             | 3 | Git-R-Done 65 (CA)               |            |             |