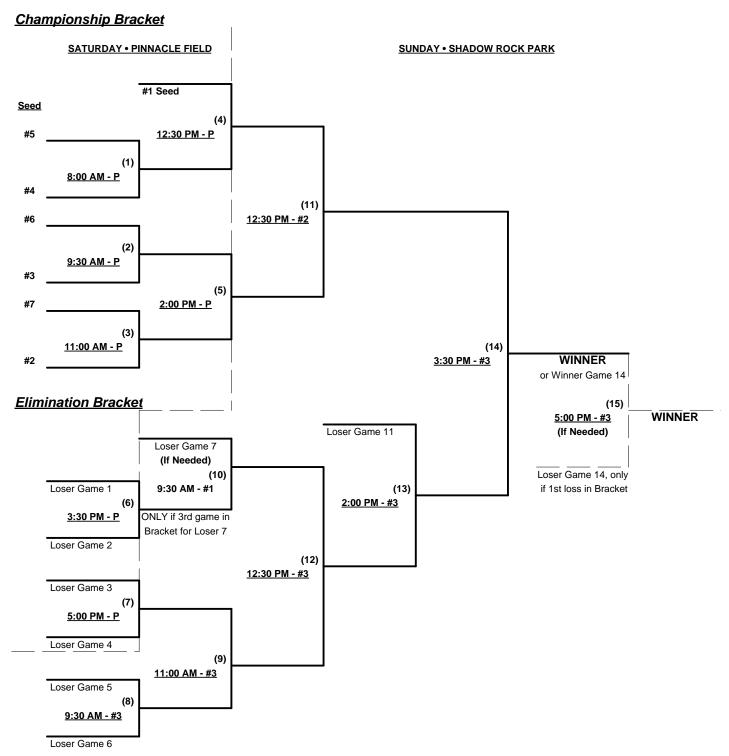

Seeding for 50-Major+ Double Elimination bracket commencing Saturday morning - See Bracket for details

Format: Two (2) game Round Robin to seed 60-Major+ Double Elimination Bracket

Three teams will only play four games & each will receive a \$150 refund check as compensation