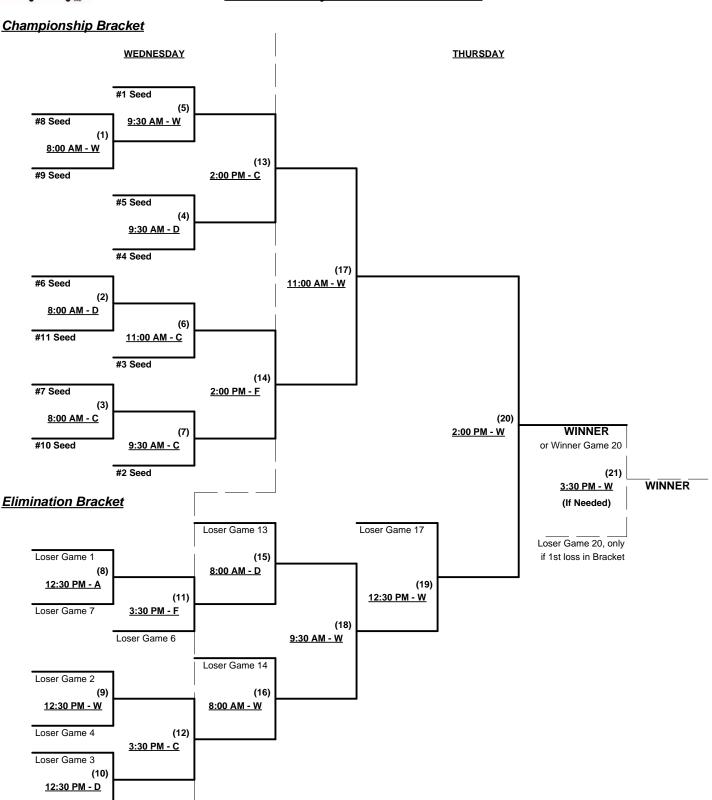

Seeding for 50-Major+ Double Elimination bracket commencing Saturday morning - See Bracket for details

Format: Two (2) game Round Robin to seed 60-Major+ Double Elimination Bracket

Three teams will only play four games & each will receive a \$150 refund check as compensation