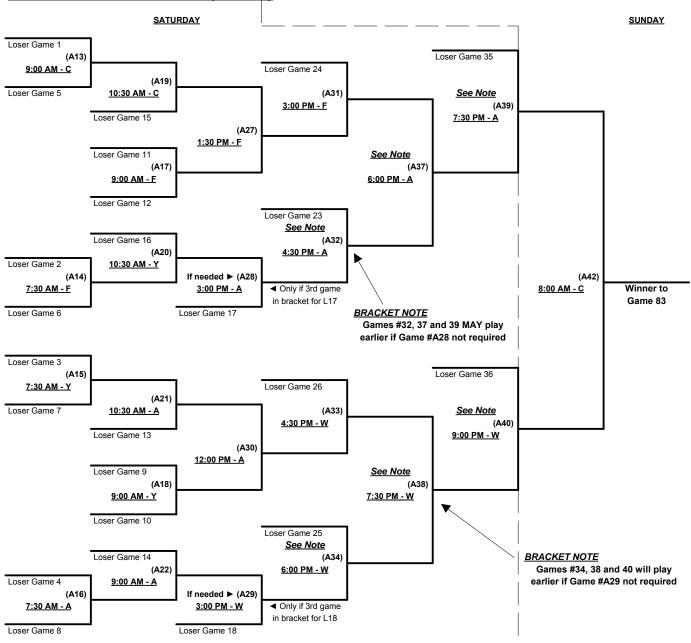

38 |      | The Copper Gang 60 (UT)      | 7     | 24 |      | Old School Legends (NE)      |

Seeding for 60-AAA Three-game-guarantee Bracket commencing FRIDAY afternoon at B.L.D. & DOC ROMEO

Format: Two (2) game Round Robin to seed 60-AAA Three-game-guarantee Bracket

Home Runs - AAA Rule = 3 per team per game, Outs

Time Limits -  $RR = 65 + open inn. \bullet Bracket = 70 + open inn. \bullet Championship game(s) = 7 innings full$ 

**NOTE** SSUSA Official Rulebook §9.5 (Retrieving Home Run Balls) will be strictly enforced.

Tie Breakers - Head to head (in full RR only), least runs allowed, run differential, coin toss



Las Vegas and Henderson, Nevada September 27 - 29, 2013

#### Men's 60+ AAA Division - 39 Teams

Rev. 09/22/2012



#### Elimination Bracket • American Pod (20 Teams)



BIG LEAGUE DREAMS FIELDS = (A)NGEL • (C)ROSLEY • (D)ODGER • (F)ENWAY • (W)RIGLEY • (Y)ANKEE



#### LVSSA / SSUSA World Masters Championships 2013 Las Vegas and Henderson, Nevada

as Vegas and Henderson, Nevada. September 27 - 29, 2013

#### Men's 60+ AAA Division - 39 Teams

Rev. 09/22/2012





BIG LEAGUE DREAMS FIELDS = (A)NGEL • (C)ROSLEY • (D)ODGER • (F)ENWAY • (W)RIGLEY • (Y)ANKEE



# Las Vegas and Henderson, Nevada September 27 - 29, 2013

Rev. 09/19/2013

### Men's 60+ AA Division - 22 Teams

| <u>Win</u> | <u>Loss</u> |                             | <u>Win</u> | <u>Loss</u> |    |                             |
|------------|-------------|-----------------------------|------------|-------------|----|-----------------------------|
|            | 1           | Base Hawgs (CA)