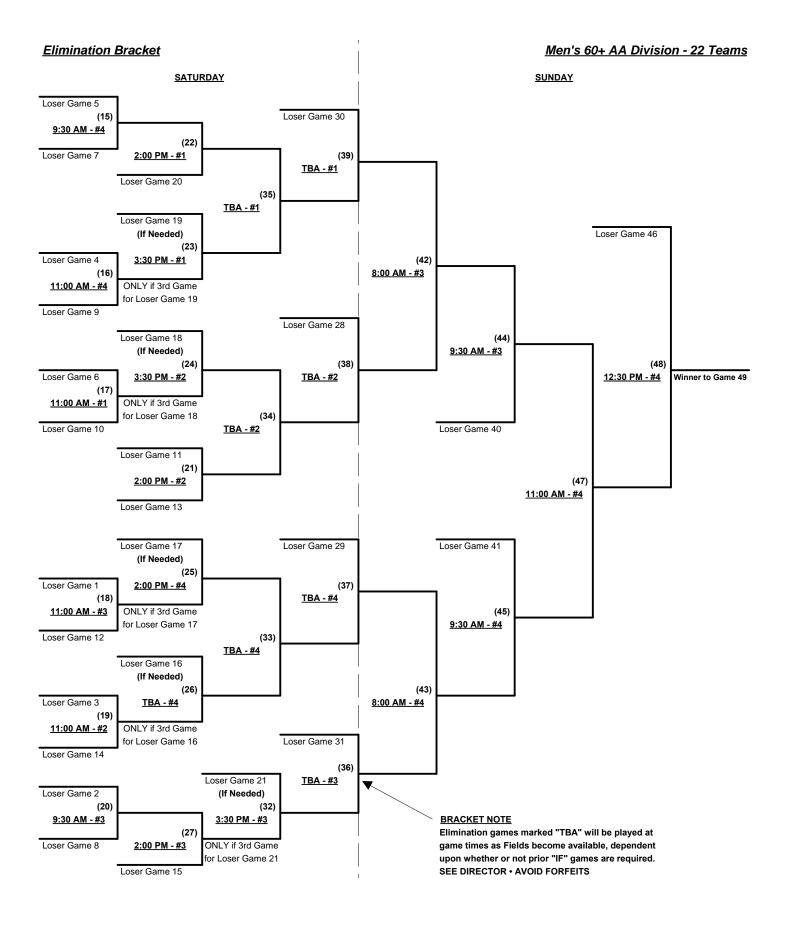

Seeding for 60-AAA Three-game-guarantee Bracket commencing FRIDAY afternoon at B.L.D. & DOC ROMEO

Seeding for 60-AAA Three-game-guarantee Bracket commencing FRIDAY afternoon at B.L.D. & DOC ROMEO

Format: Two (2) game Round Robin to seed 60-AAA Three-game-guarantee Bracket

Home Runs - AAA Rule = 3 per team per game, Outs