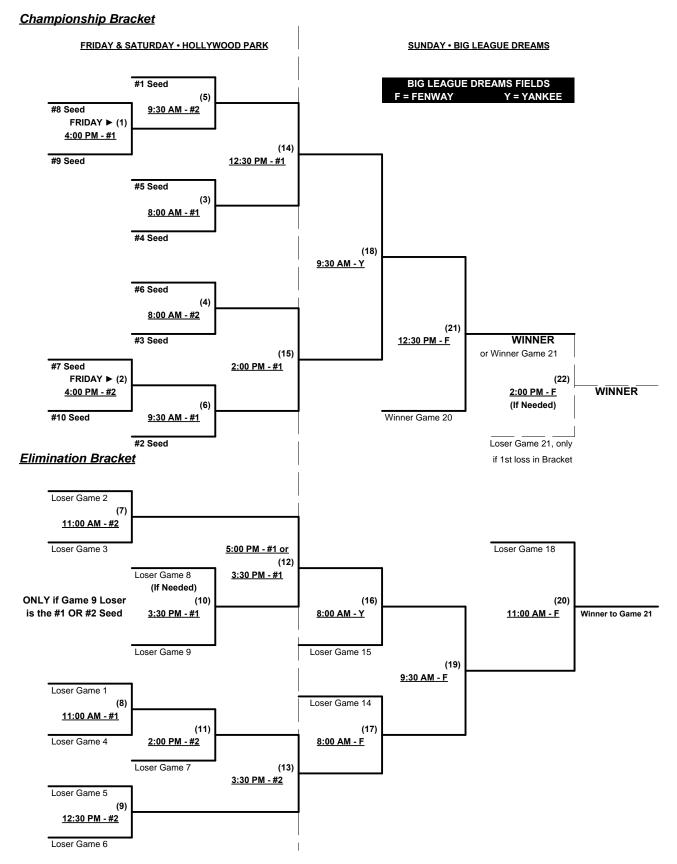

#### Elimination Bracket • American Pod (20 Teams)

BIG LEAGUE DREAMS FIELDS = (A)NGEL • (C)ROSLEY • (D)ODGER • (F)ENWAY • (W)RIGLEY • (Y)ANKEE

#### LVSSA / SSUSA World Masters Championships 2013 Las Vegas and Henderson, Nevada

as Vegas and Henderson, Nevada. September 27 - 29, 2013

#### Men's 60+ AAA Division - 39 Teams

Rev. 09/22/2012

BIG LEAGUE DREAMS FIELDS = (A)NGEL • (C)ROSLEY • (D)ODGER • (F)ENWAY • (W)RIGLEY • (Y)ANKEE