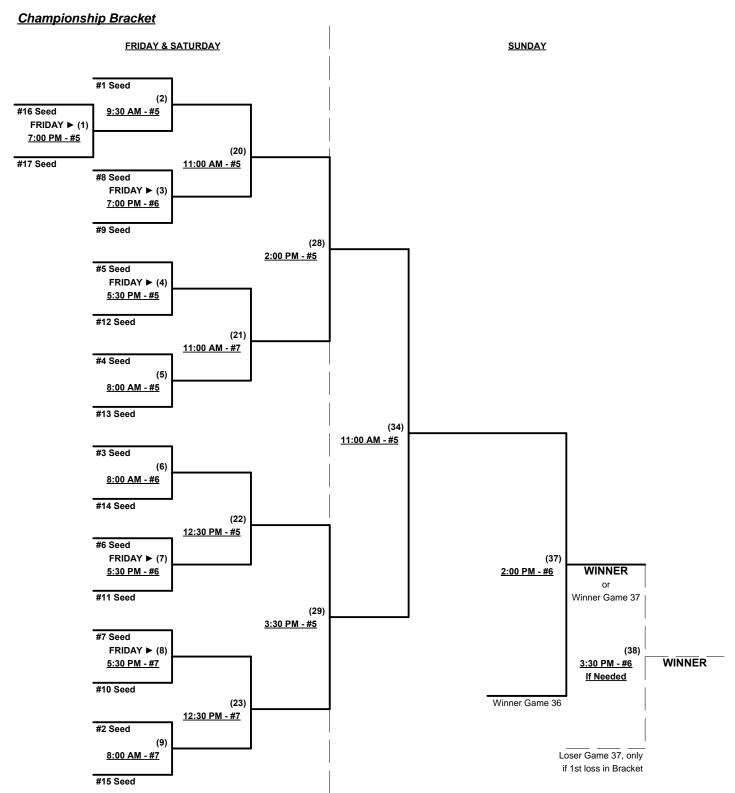

Seeding for 50-Major Three-game-guarantee bracket commencing FRIDAY afternoon at BIG LEAGUE DREAMS

Rev. 10/01/2013

BIG LEAGUE DREAMS FIELDS = (A)NGEL • (C)ROSLEY • (D)ODGER • (F)ENWAY • (W)RIGLEY • (Y)ANKEE

Seeding for 50-Major Three-game-guarantee bracket commencing FRIDAY afternoon at BIG LEAGUE DREAMS

Format: Two (2) game Round Robin to seed 50-Major Three-game-guarantee Bracket