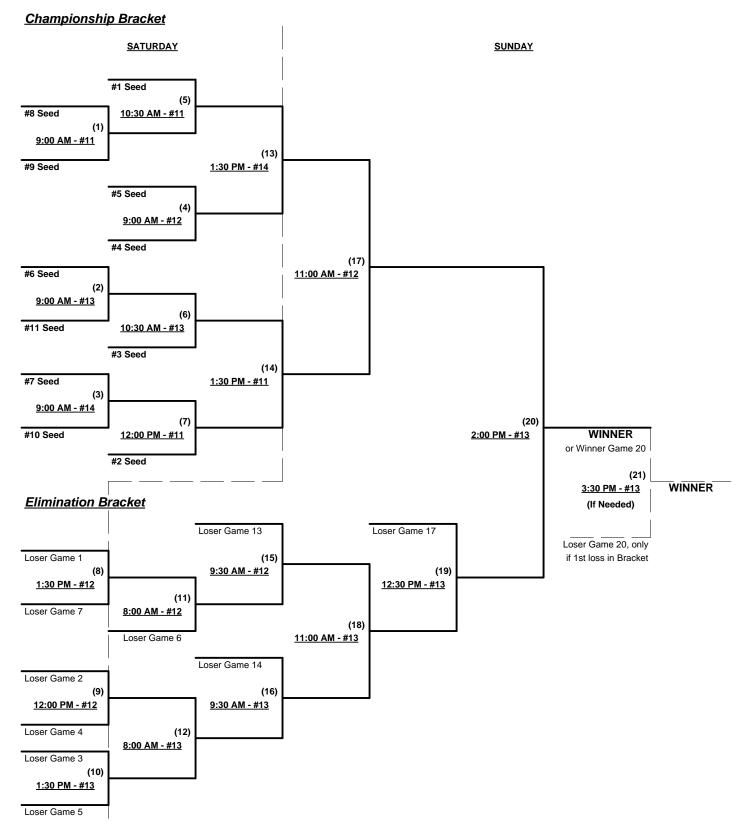

#### Championship Bracket • AMERICAN DIVISION

#### Championship Bracket

Seed #22

Seed #3

Seed #30

Seed #14

Seed #19

Seed #7

Seed #26

Seed #10

Seed #23

Seed #15

Seed #18

If Needed

Loser Game 66, only

if 1st loss in Bracket

WINNER

1:30 PM - R1

(20)

(21)

(22)

12:00 PM - R1

10:30 AM - #7

9:00 AM - #8

(9)

(11) 9:00 AM - R2

(12) 9:00 AM - #7

(13) 7:30 AM - #7

(14) 7:30 AM - #8

#2 Seed

RUSSELL ROAD BRACKET POD

7:30 AM - R2

9:00 AM - R1