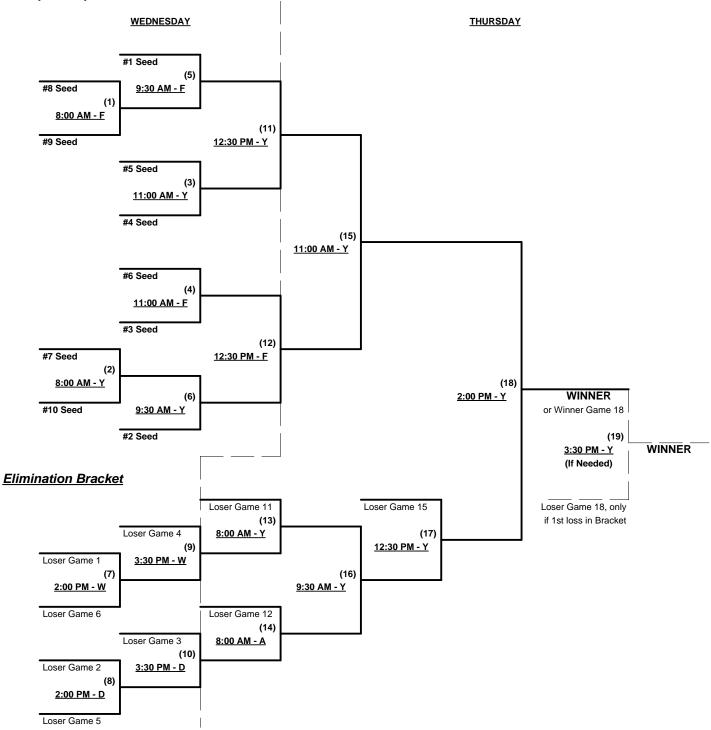

Seeding for 50-Major Three-game-guarantee bracket commencing FRIDAY afternoon at BIG LEAGUE DREAMS

Rev. 10/01/2013

BIG LEAGUE DREAMS FIELDS = (A)NGEL • (C)ROSLEY • (D)ODGER • (F)ENWAY • (W)RIGLEY • (Y)ANKEE

Seeding for 50-Major Three-game-guarantee bracket commencing FRIDAY afternoon at BIG LEAGUE DREAMS

Format: Two (2) game Round Robin to seed 50-Major Three-game-guarantee Bracket