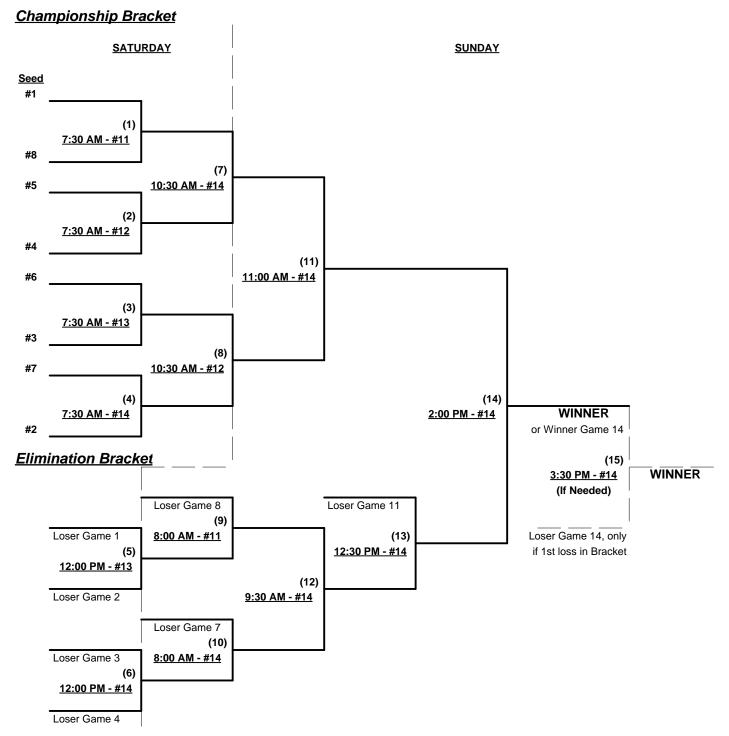

Seeding for 50-Major+ Double Elimination bracket commencing Saturday morning - See Bracket for details

Format: Two (2) game Round Robin to seed 60-Major+ Double Elimination Bracket

Three teams will only play four games & each will receive a \$150 refund check as compensation

Home Runs - Major+ = 9 per team per game, Walks

Run Rules - Major+ = 7 runs per ½ inning at bat (except open inning)

Mercy Rule - Fifteen (15) runs after 5 innings.

Time Limits - RR = 65 + open inn. • Bracket = 70 + open inn. • Championship game(s) = 7 innings full

**NOTE** SSUSA Official Rulebook §9.5 (Retrieving Home Run Balls) will be strictly enforced.

Tie Breakers - Head to head (in full RR only), least runs allowed, run differential, coin toss

Rev. 09/30/2013