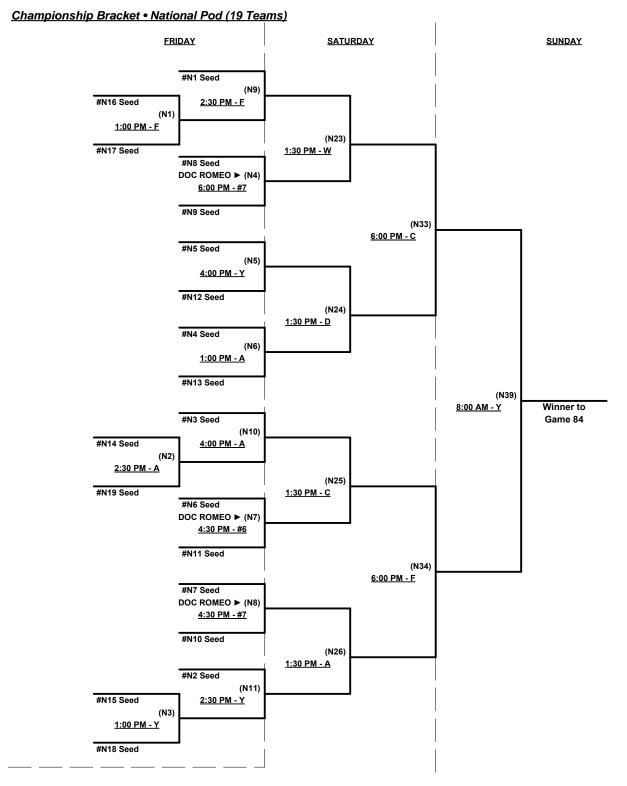

per team per game, Outs

Time Limits -  $RR = 65 + open inn. \bullet Bracket = 70 + open inn. \bullet Championship game(s) = 7 innings full$ 

**NOTE** SSUSA Official Rulebook §9.5 (Retrieving Home Run Balls) will be strictly enforced.

Tie Breakers - Head to head (in full RR only), least runs allowed, run differential, coin toss



Las Vegas and Henderson, Nevada September 27 - 29, 2013

#### Men's 60+ AAA Division - 39 Teams

Rev. 09/22/2012



#### Elimination Bracket • American Pod (20 Teams)



BIG LEAGUE DREAMS FIELDS = (A)NGEL • (C)ROSLEY • (D)ODGER • (F)ENWAY • (W)RIGLEY • (Y)ANKEE



#### LVSSA / SSUSA World Masters Championships 2013 Las Vegas and Henderson, Nevada

as Vegas and Henderson, Nevada. September 27 - 29, 2013

#### Men's 60+ AAA Division - 39 Teams

Rev. 09/22/2012





BIG LEAGUE DREAMS FIELDS = (A)NGEL • (C)ROSLEY • (D)ODGER • (F)ENWAY • (W)RIGLEY • (Y)ANKEE



# Las Vegas and Henderson, Nevada September 27 - 29, 2013

Rev. 09/19/2013

### Men's 60+ AA Division - 22 Teams

| <u>Win</u> | <u>Loss</u> |                             | <u>Win</u> | <u>Loss</u> |    |                             |
|------------|-------------|-----------------------------|------------|-------------|----|-----------------------------|
|            | 1           | Base Hawgs (CA)             |            |             | 12 | Minnesota Blizzard          |
|            | 2           | Blue Chips 60 (IL)          |            |             | 13 | Ohio Silverados             |
|            | 3           | Bucky's Casino 60's (AZ)    |            |             | 14 | RCM (AZ)