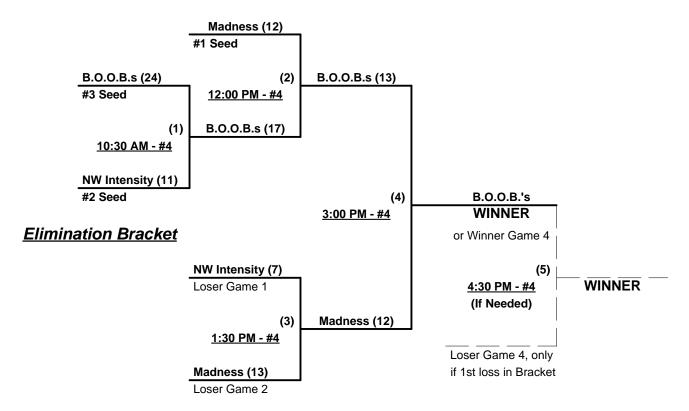

Teams #9-11 play Double Elimination bracket for Women's 40-Masters AA title

Seeding based on 40-AA games only • Crossover games excluded

Home Runs - Home Run rule of LOWER rated team in game
AAA Rule = 3 per team per game, Outs

### Women's 40+ Masters AAA Division - 6 Teams

Rev. 11/19/2013