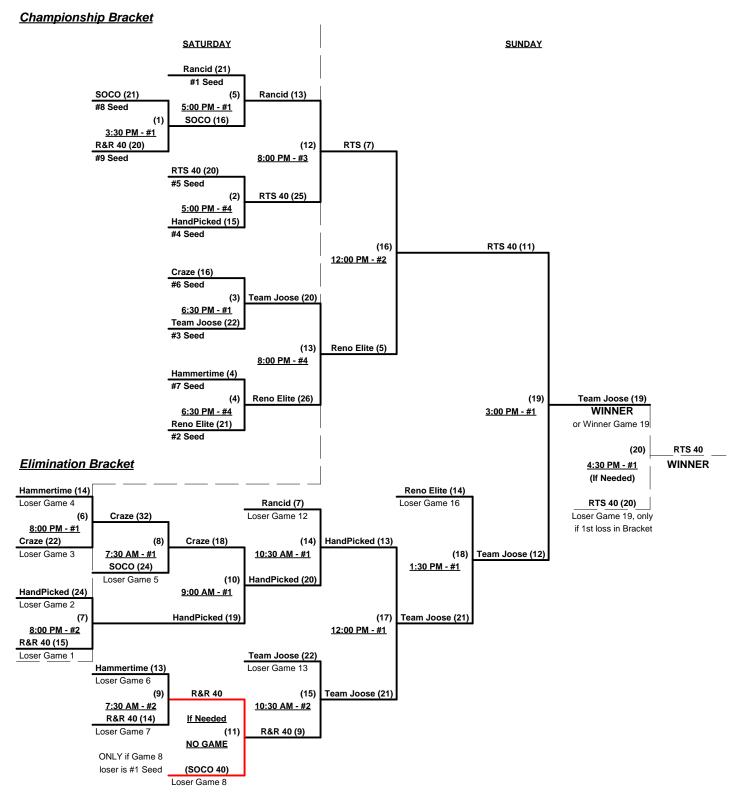

### Men's 40+ Masters Platinum Division - 9 Teams

|   | <u>Win</u> | <u>Loss</u> |   |                        | <u>Win</u> | <u>Loss</u> |   |                    |
|---|------------|-------------|---|------------------------|------------|-------------|---|--------------------|
|   | 1          | 1           | 1 | HandPicked (CA)        | 2          | 0           | 6 | Reno Elite (NV)    |
| • | 1          | 1           | 2 | Craze/Anarchy (CA)     | 1          | 1           | 7 | RTS (AZ)           |
| • | 1          | 1           | 3 | Hammertime/Voodoo (AZ) | 0          | 2           | 8 | SOCO District (CA) |
|   | 0          | 2           | 4 | R&R 40 Oz (CA)         | 1          | 1           | 9 | Team Joose (NV)    |
|   | 2          | 0           | 5 | Rancid (CA)            |            |             |   |                    |

### Seeding for 40-Platinum Three-game-guarantee bracket commencing Saturday afternoon - See Bracket for details

Format: Two (2) Game Round Robin to seed 40-Platinum Division Three-game-guarantee Bracket

**NOTE** Team #1 must win bracket to earn 1st Place Awards and T.O.C. bid

If Team #1 wins bracket, runner-up receives 40-Major 1st Place awards and T.O.C. bid

Home Runs - Major Rule = 8 per team per game, Outs

NOTE SSUSA Official Rulebook §9.5 (Retrieving Home Run Balls) will be strictly enforced.

Time Limits - RR = 65 + open inn. • Bracket = 70 + open inn. • Championship game(s) = 7 innings full

Tie Breakers - Head to head (in full RR only), least runs allowed, run differential, coin toss