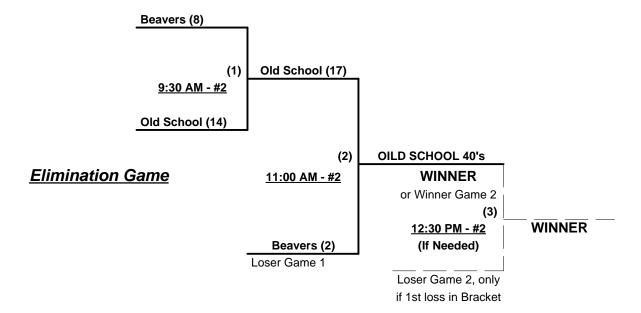

1 play Double Elimination bracket for Women's 40-Masters AA title

Seeding based on 40-AA games only • Crossover games excluded

Home Runs - Home Run rule of LOWER rated team in game
AAA Rule = 3 per team per game, Outs

Major Rule = 6 per team per game, Walks AA Rule = 1 per team per game, Outs

NOTE SSUSA Official Rulebook §9.5 (Retrieving Home Run Balls) will be strictly enforced.

Time Limits - RR = 65 + open inn. • Bracket = 70 + open inn. • Championship game(s) = 7 innings full

Tie Breakers - Head to head (in full RR only), least runs allowed, run differential, coin toss

Schedule Subject to Change at Discretion of Tournament and Field Directors



Rev. 11/19/2013

### Women's 40+ Masters Major Division - 2 Teams

### **Championship Bracket**

#### **BRACKET PLAYS AT PAPAGO PARK**





Rev. 11/19/2013

### Women's 40+ Masters AAA Division - 6 Teams





Rev. 11/19/2013

### Women's 40+ Masters AA Division - 3 Teams

### Championship Bracket