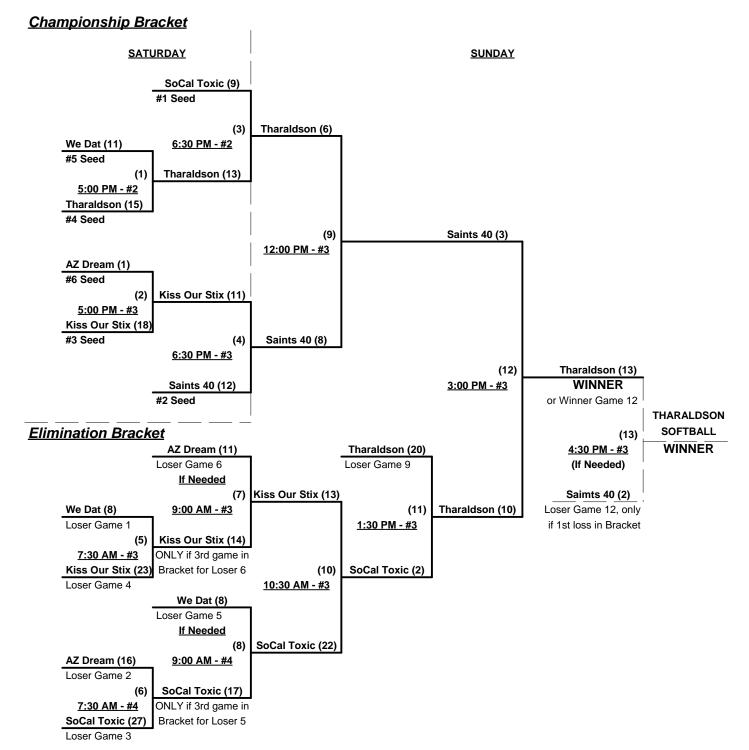

Format: Mixed Round Robin to seed 40-Masters AAA and AA Championship brackets

Teams #1-2 play Best 2 of 3 Series for Women's 40-Masters Major at PAPAGO PARK on Sunday

Teams #3-8 play Three-game-guarantee bracket for Women's 40-Masters AAA Championship

Teams #9-11 play Double Elimination bracket for Women's 40-Masters AA title

Seeding based on 40-AA games only • Crossover games excluded

Home Runs - Home Run rule of LOWER rated team in game
AAA Rule = 3 per team per game, Outs

### Women's 40+ Masters AAA Division - 6 Teams

Rev. 11/19/2013