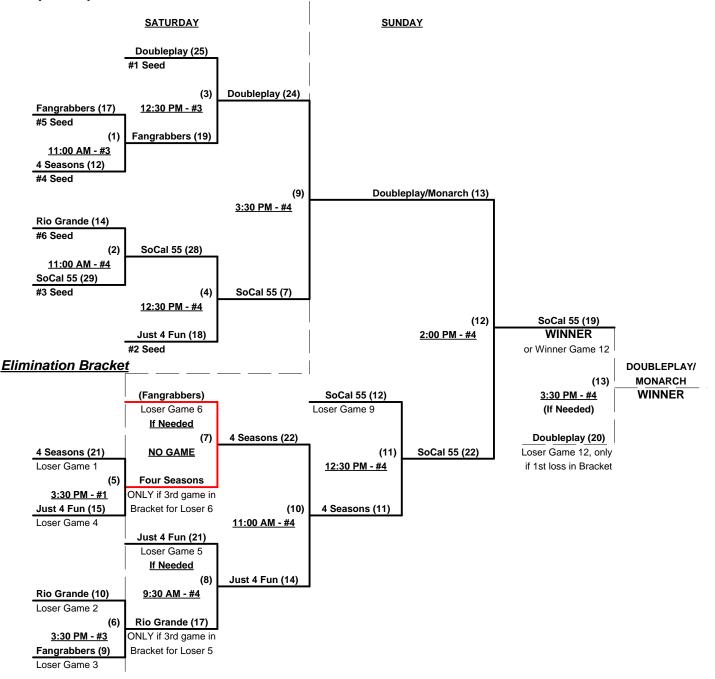

### Men's 55+ Major Division - 6 Teams

| <u>Win</u> | Loss |   |                           | <u>Win</u> | Loss |   |                    |
|------------|------|---|---------------------------|------------|------|---|--------------------|
| 2          | 0    | 1 | Doubleplay/Monarch (CA)   | 1          | 1    | 4 | Just 4 Fun (AZ)    |
| 1          | 1    | 2 | Fangrabbers/Tow Time (AZ) | 0          | 2    | 5 | Rio Grande 55 (NM) |
| 1          | 1    | 3 | Four Seasons/W&W (OR)     | 1          | 1    | 6 | So Cal 55 (CA)     |

Seeding for 55-Major Three-game-guarantee bracket commencing Saturday morning - See bracket for details

**Format:** Two (2) Game Round Robin to seed 55-Major Division Three-game-guarantee Bracket Home Runs - Major Rule = 6 per team per game, Walks

#### Championship Bracket

#### Elimination Bracket