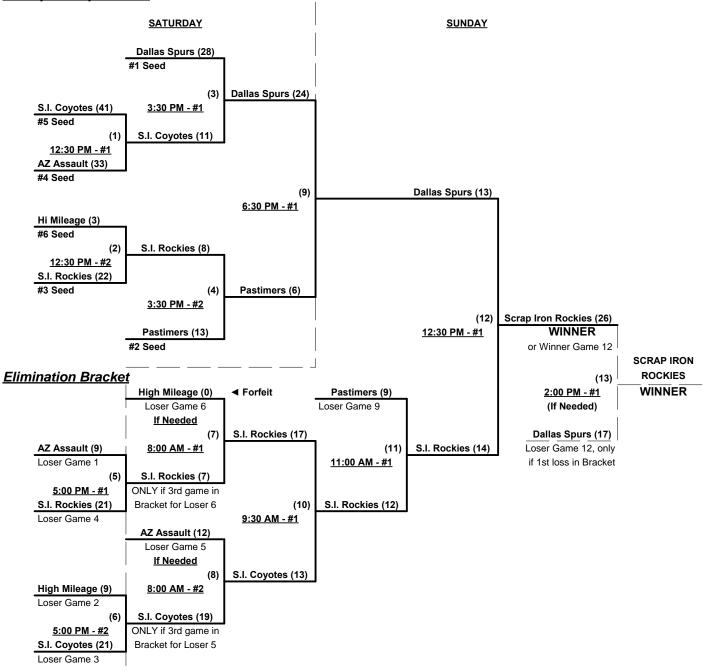

### Men's 55/50+ AA Division - 6 Teams

| <u>Win</u> | Loss |   |                           | <u>Win</u> | Loss |   |                           |
|------------|------|---|---------------------------|------------|------|---|---------------------------|
| 1          | 1    | 1 | Arizona Assault 50        | 1          | 1    | 4 | Pastimers (WA)            |
| 2          | 0    | 2 | Dallas Spurs 55 (TX)      | 1          | 1    | 5 | S. Iron 55's Rockies (CO) |
| 0          | 2    | 3 | High Mileage Seniors (NM) | 1          | 1    | 6 | S. Iron Coyotes (CO)      |

§ Team #1 GIVES 5-Run OR 11-Defensive-player equalizer in all games (including bracket)

#### Seeding for 55-AA Three-game-guarantee Bracket commencing Saturday afternoon - See Bracket for details

Format: Two (2) Game Round Robin to seed 55/50-AA Division Three-game-guarantee Bracket

Team # 1 must win bracket to receive 1st place awards and T.O.C. invitation

If Team #1 wins bracket, runner-up receives 55-AA 1st place awards and T.O.C. invitation Home Runs - AA Rule = 1 per team per game, Outs

**NOTE** SSUSA Official Rulebook §9.5 (Retrieving Home Run Balls) will be strictly enforced. Time Limits -  $RR = 65 + open inn. \bullet Bracket = 70 + open inn. \bullet Championship game(s) = 7 innings full Tie Breakers - Head to head (in full RR only), least runs allowed, run differential, coin toss$ 

#### Championship Bracket