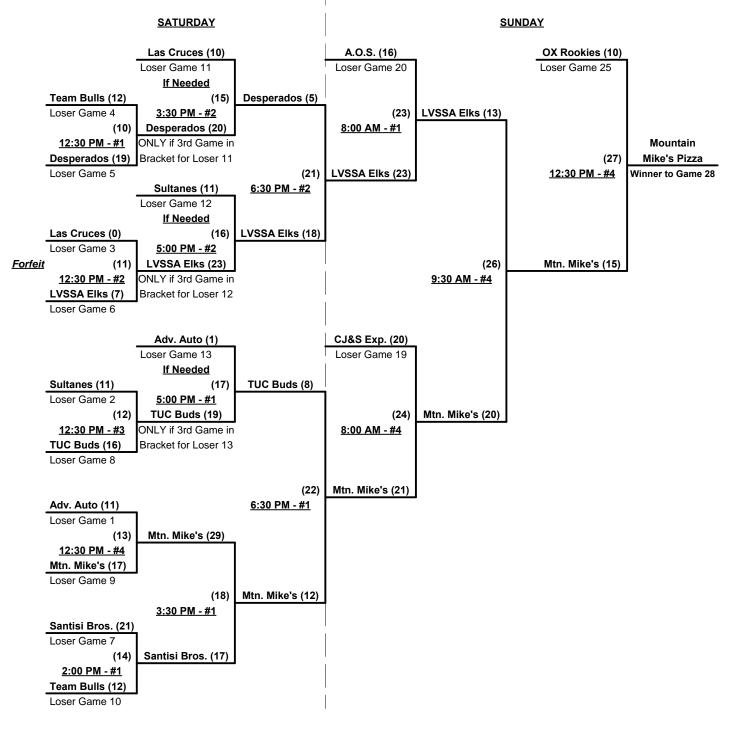

## Men's 55+ AAA Division - 13 Teams

| <u>Win</u> | Loss |   |                             |
|------------|------|---|-----------------------------|
| 1          | 1    | 1 | Advanced Auto Trans. (AZ)   |
| 0          | 2    | 2 | Arizona Old School          |
| 1          | 1    | 3 | CJ & S Express (AZ)         |
| 1          | 1    | 4 | Desperados (NM)             |
| 2          | 0    | 5 | Git-R-Done 55 (CA)          |
| 2          | 0    | 6 | Hard Tens/Oxnard Rook. (CA) |
| 2          | 0    | 7 | LVSSA Elks (NV)             |
|            |      |   |                             |

| <u>Win</u> | <u>Loss</u> |    |                            |
|------------|-------------|----|----------------------------|
| 2          | 0           | 8  | Mountain Mike's Pizza (CA) |
| 1          | 1           | 9  | Santisi Brothers (AZ)      |
| 0          | 2           | 10 | Sultanes 55 (NM)           |
| 0          | 2           | 11 | Team Bulls 55 (TX)         |
| 0          | 2           | 12 | Team Cruces (NM)           |
| 1          | 1           | 13 | TUC Buds/Los Buds (AZ)     |

#### Elimination Bracket