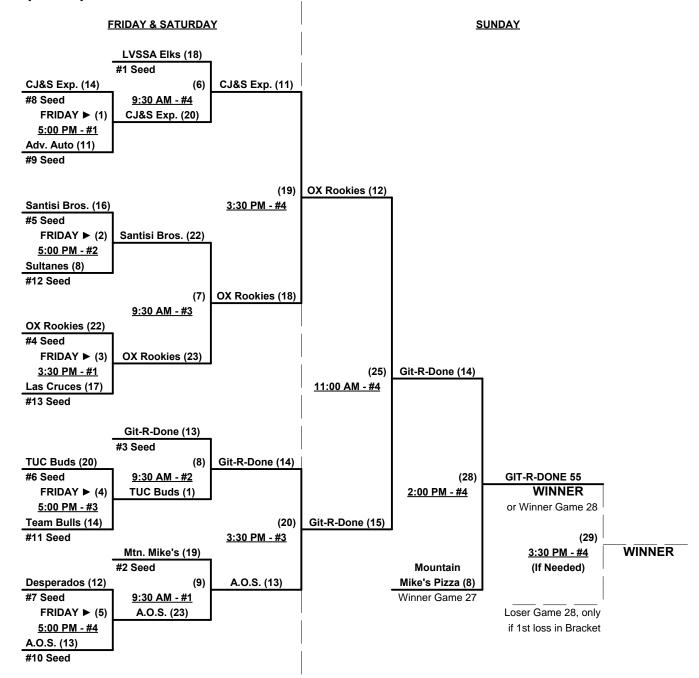

## Men's 55+ AAA Division - 13 Teams

| <u>Win</u> | Loss |   |                             |
|------------|------|---|-----------------------------|
| 1          | 1    | 1 | Advanced Auto Trans. (AZ)   |
| 0          | 2    | 2 | Arizona Old School          |
| 1          | 1    | 3 | CJ & S Express (AZ)         |
| 1          | 1    | 4 | Desperados (NM)             |
| 2          | 0    | 5 | Git-R-Done 55 (CA)          |
| 2          | 0    | 6 | Hard Tens/Oxnard Rook. (CA) |
| 2          | 0    | 7 | LVSSA Elks (NV)             |
|            |      |   |                             |

| <u>Win</u> | <u>Loss</u> |    |                            |
|------------|-------------|----|----------------------------|
| 2          | 0           | 8  | Mountain Mike's Pizza (CA) |
| 1          | 1           | 9  | Santisi Brothers (AZ)      |
| 0          | 2           | 10 | Sultanes 55 (NM)           |
| 0          | 2           | 11 | Team Bulls 55 (TX)         |
| 0          | 2           | 12 | Team Cruces (NM)           |
| 1          | 1           | 13 | TUC Buds/Los Buds (AZ)     |

Seeding for 55-AAA Three-game-guarantee Bracket commencing FRIDAY afternoon - See Bracket for details

**Format:** Two (2) Game Round Robin to seed 55-AAA Division Three-game-guarantee Bracket Home Runs - AAA Rule = 3 per team per game, Outs

#### Championship Bracket