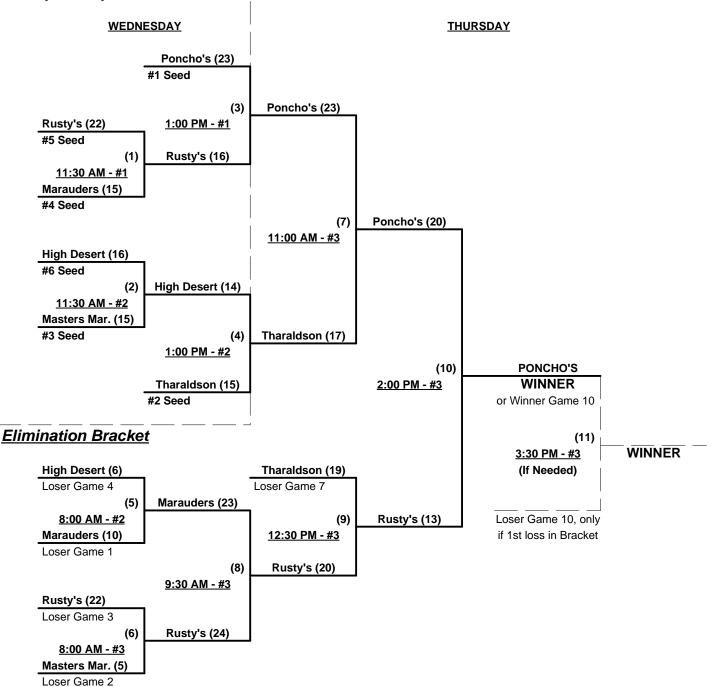

### Men's 65+ AAA Division - 8 Teams

| <u>Win</u> | Loss |   |                             |
|------------|------|---|-----------------------------|
| 1          | 1    | 1 | Last Call Nevada (NV)       |
| 0          | 2    | 2 | OTD (AZ)                    |
| 2          | 0    | 3 | R & R 65s (CA)              |
| 2          | 0    | 4 | Scrap Iron Diamonds 65 (CO) |
|            | -    |   |                             |

| <u>Win</u> | <u>Loss</u> |   |                        |
|------------|-------------|---|------------------------|
| 1          | 1           | 5 | Scrap Iron Red (CO)    |
| 0          | 2           | 6 | Scrap Iron/Phiten (CO) |
| 2          | 0           | 7 | Sidewinders 65's (AZ)  |
| 0          | 2           | 8 | Top Gun 65 Silver (CA) |

#### Men's 65+ AAA Division - 8 Teams