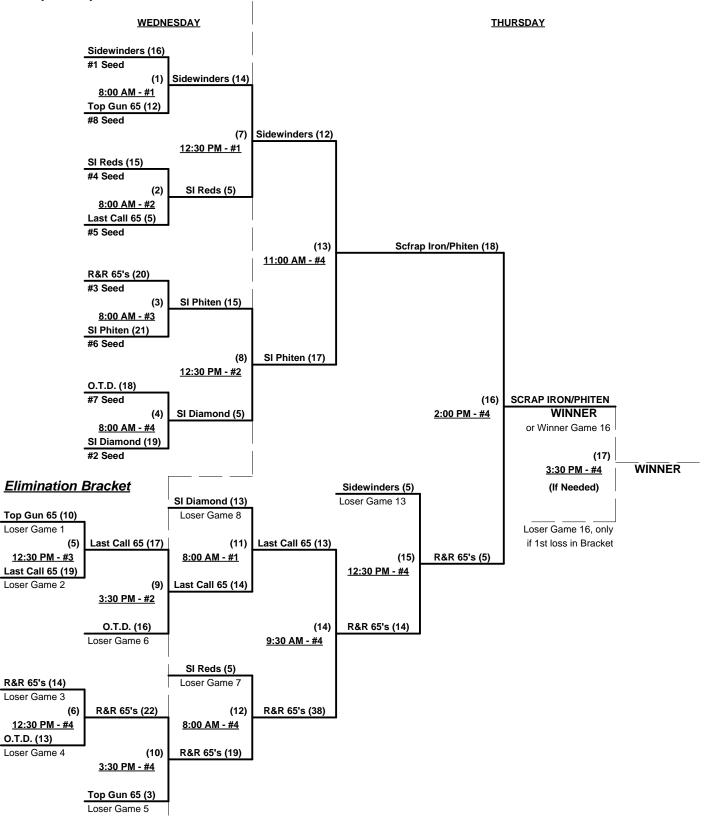

### Men's 65+ AAA Division - 8 Teams

| <u>Win</u> | Loss |   |                             |
|------------|------|---|-----------------------------|
| 1          | 1    | 1 | Last Call Nevada (NV)       |
| 0          | 2    | 2 | OTD (AZ)                    |
| 2          | 0    | 3 | R & R 65s (CA)              |
| 2          | 0    | 4 | Scrap Iron Diamonds 65 (CO) |
|            | -    |   |                             |

| <u>Win</u> | <u>Loss</u> |   |                        |
|------------|-------------|---|------------------------|
| 1          | 1           | 5 | Scrap Iron Red (CO)    |
| 0          | 2           | 6 | Scrap Iron/Phiten (CO) |
| 2          | 0           | 7 | Sidewinders 65's (AZ)  |
| 0          | 2           | 8 | Top Gun 65 Silver (CA) |

#### Men's 65+ AAA Division - 8 Teams