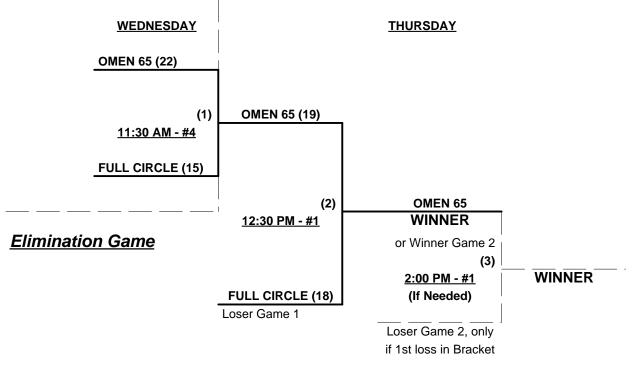

# SSUSA's Winter World Championships 2013

Phoenix, Arizona November 12 - 14, 2013

Rev. 11/19/2013

Men's 65+ Major Plus Division - 2 Teams