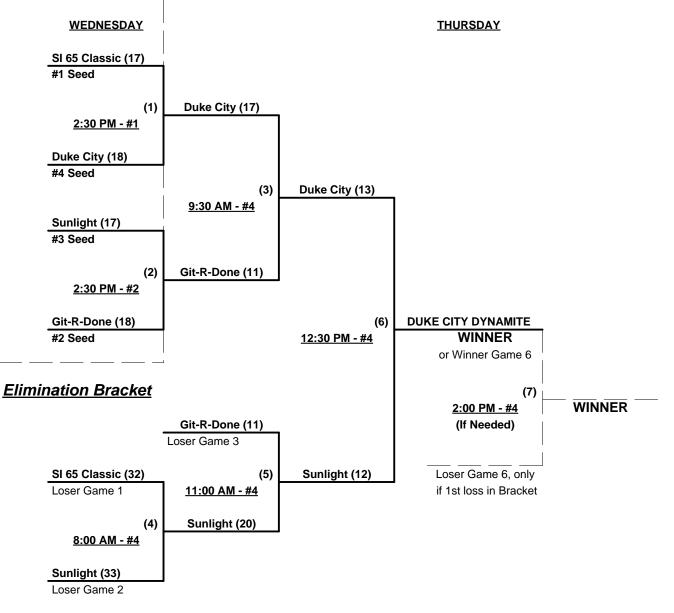

# Men's 65+ AA Division - 4 Teams

| <u>Win</u> | <u>Loss</u> |   |                             |
|------------|-------------|---|-----------------------------|
| 0          | 3           | 1 | Duke City Dynamite (NM)     |
| 2          | 1           | 2 | Git-R-Done 65 (CA)          |
| 3          | 0           | 3 | Scrap Iron 65 Classics (CO) |
| 1          | 2           | 4 | Sunlight Supply (WA)        |

### Men's 65+ AA Division - 4 Teams