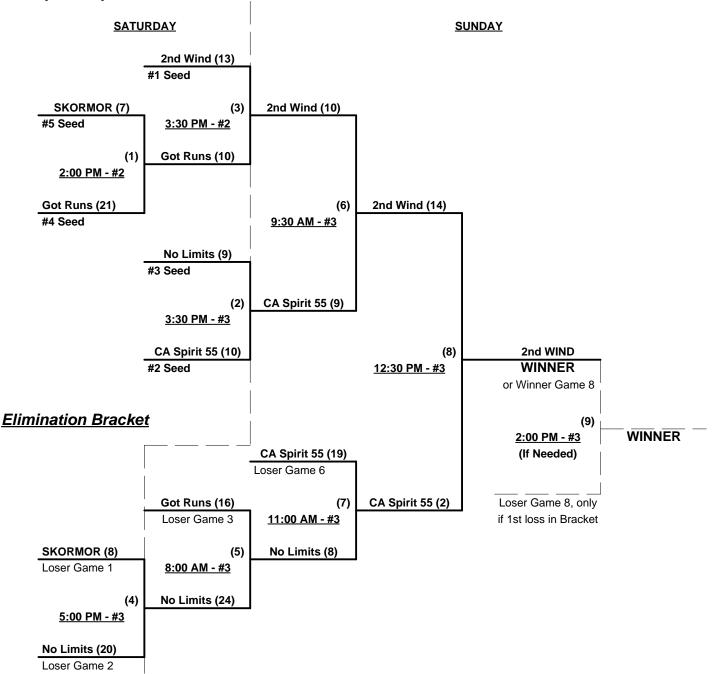

#### Women's 55/60+ Division - 8 Teams

| <u>Win</u> | Loss |   | Women's 55           |
|------------|------|---|----------------------|
| 3          | 0    | 1 | 2nd Wind (CA)        |
| 2          | 1    | 2 | California Spirit 55 |
| 1          | 2    | 3 | Got Runs (AZ)        |
| 2          | 1    | 4 | No Limits (NV)       |
| 1          | 2    | 5 | SKORMOR (AZ)         |
|            |      |   |                      |

### Women's 55+ Division - 5 Teams

#### Championship Bracket