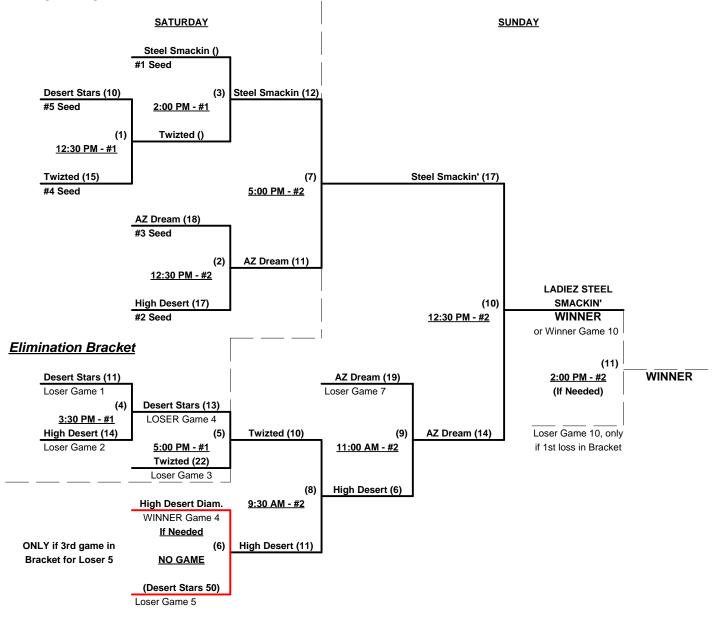

## Women's 50+ Division - 5 Teams

| 1 | <u>Win</u> | <u>Loss</u> |   |                           | <u>Win</u> | <u>Loss</u> |   |                            |
|---|------------|-------------|---|---------------------------|------------|-------------|---|----------------------------|
|   | 1          | 1           | 1 | Arizona Dream Team 50     | 2          | 0           | 4 | Ladiez Steel Smackin' (CA) |
| _ | 0          | 2           | 2 | Desert Stars 50 (AZ)      | 0          | 2           | 5 | Twizted (AZ)               |
| _ | 2          | 0           | 3 | High Desert Diamonds (NM) |            |             |   |                            |

#### Championship Bracket