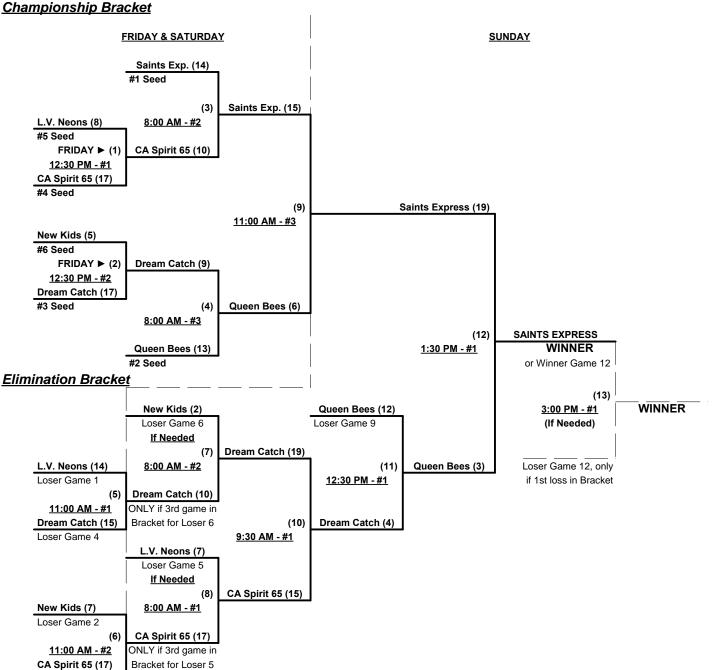

## Women's 65+ Division - 6 Teams

|   | <u>Win</u> | <u>Loss</u> |   |                      | <u>Win</u> | Loss |   |                            |
|---|------------|-------------|---|----------------------|------------|------|---|----------------------------|
|   | 1          | 1           | 1 | California Spirit 65 | 0          | 2    | 4 | New Kids on the Block (CA) |
| _ | 1          | 1           | 2 | Dream Catchers (NM)  | 1          | 1    | 5 | Queen Bees (AZ)            |
| _ | 1          | 1           | 3 | Las Vegas Neons (NV) | 2          | 0    | 6 | Saints Express (CA)        |

#### Women's 65+ Division - 6 Teams

Rev. 11/19/2013

Loser Game 3