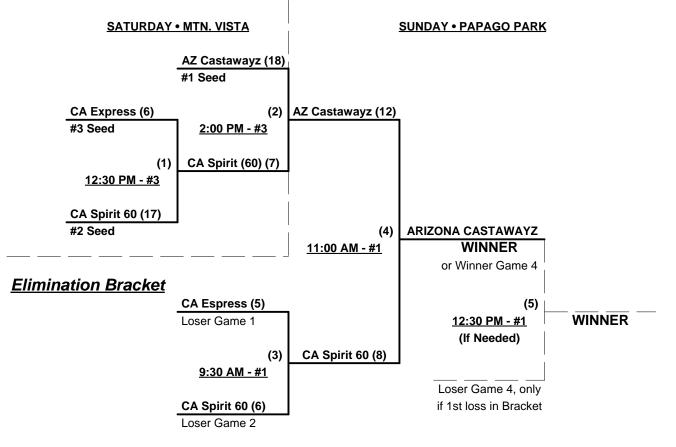

| <u> Win</u> | <u>Loss</u> |
|-------------|-------------|
| 2           | 1           |
| 0           | 3           |
| 1           | 2           |

<u>Women's 60</u>

6 Arizona Castawaz

7 CA Express/Timberworks

8 California Spirit 60

# Women's 60+ Division - 3 Teams

#### Championship Bracket