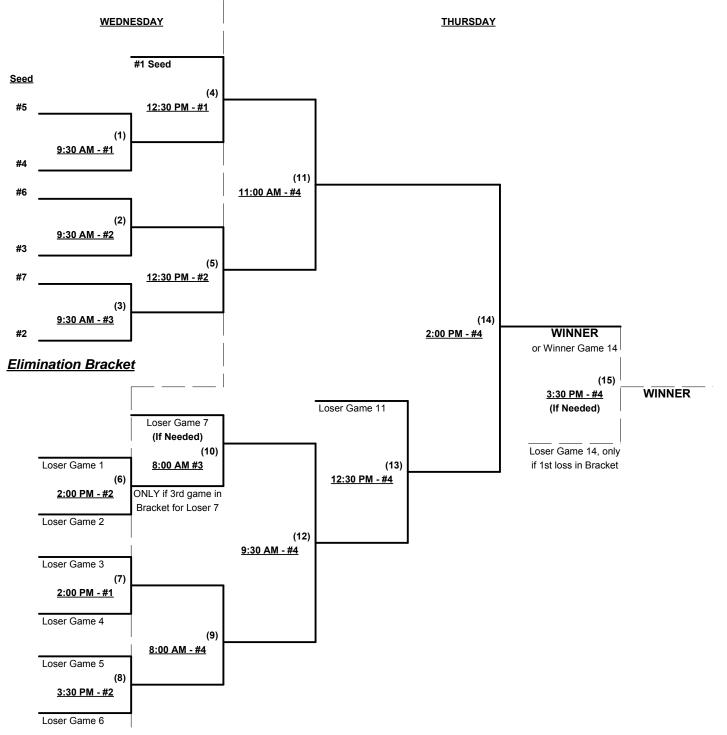

# Men's 70+ AAA Division - 7 Teams

| <u>Win</u> | Loss |
|------------|------|
|            |      |
|            |      |
|            |      |

- 1 Bailey Talent Cavaliers (VA)
- 2 Hamel Builder 70's (MD)
- 3 Jersey Masters 70 (NJ)
- 4 Long Island Jaguars 70 (NY)

### Men's 70+ AAA Division - 7 Teams

Rev. 05/06/2014