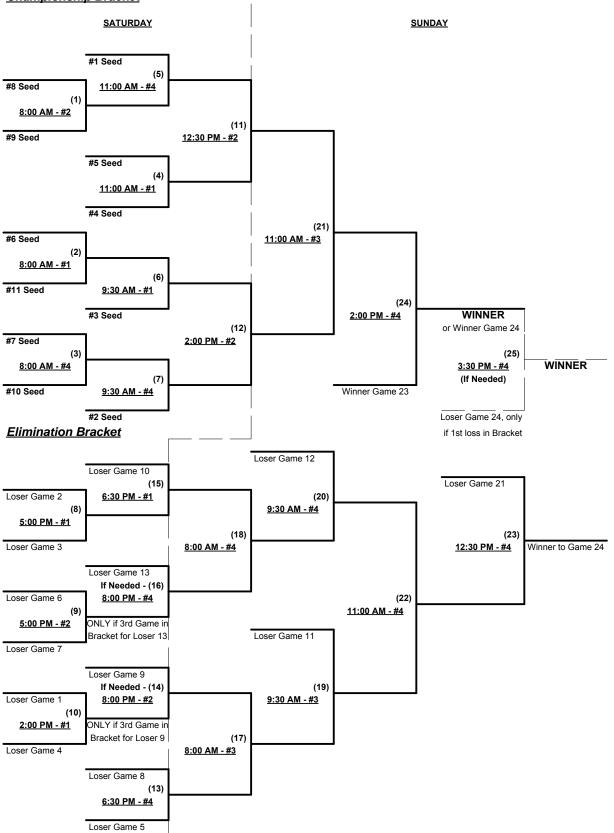

### Men's 55/60+ Gold Division - 7 Teams

| more than ju | St a game                                                               |                                                                                                                                                                                                                                                                                                                                                  | ounty, Virgini<br>5 - 18, 2014                                                                                   | Rev. 05/16/2014                                                                                              |
|--------------|-------------------------------------------------------------------------|--------------------------------------------------------------------------------------------------------------------------------------------------------------------------------------------------------------------------------------------------------------------------------------------------------------------------------------------------|------------------------------------------------------------------------------------------------------------------|--------------------------------------------------------------------------------------------------------------|
|              |                                                                         | <u>60-AAA</u><br>1 Athletic Outlet/Travato (NY)<br>2 Chesapeake 60's (MD)<br>3 FNB of Wyoming (DE)<br>4 Hamel 60's (MD)<br>5 Hannington's 60's (MA)<br>6 Jersey Masters 60 (NJ)<br>7 Ohio Silverados                                                                                                                                             | Win         Loss           9         9           10         10           11         11           12         13   | Riverside/Longshots (MD)<br>Spring Ford 60+ (PA)<br>Steel Dawgs (OH)<br><u>60-AA</u><br>SYR Cyclones 60 (NY) |
| Format:      | Teams #<br>Teams #<br>Home Runs - H<br><u>NOTE</u> S<br>Time Limits - F | eed 60-AAA Three-game-guarantee brack<br>#1-11 play Three-game-guarantee brack<br>#12-13 play 3-Game-Guarantee Series O<br>Home Run rule of LOWER rated team in g<br>AAA Rule = 3 per team per game, Ou<br>SSUSA Official Rulebook §9.5 (Retrieving<br>RR = 65 + open inn. • Bracket = 70 + open<br>Head to head (in full RR only), least runs a | et for 60-AAA Chamo<br>N SATURDAY for 60<br>game<br>uts AA Rule =<br>g Home Run Balls) w<br>n inn. • Championshi | D-AA title<br>= 1 per team per game, Outs<br>ill be strictly enforced.<br>ip game(s) = 7 innings full        |

### Men's 60+ AAA Division - 11 Teams

Rev. 05/16/2014