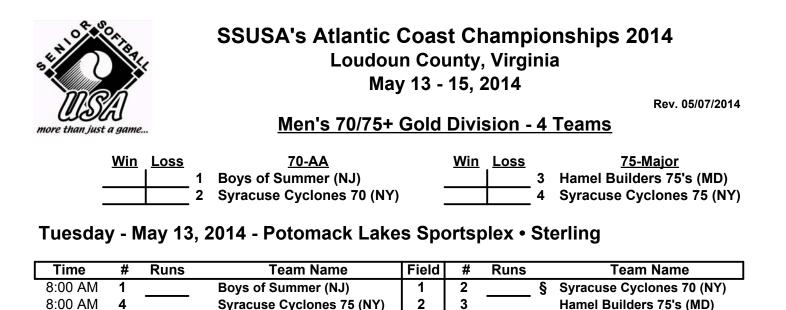

# Men's 70+ AAA Division - 7 Teams

| <u>Win</u> | Loss |
|------------|------|
|            |      |
|            |      |
|            |      |

- 1 Bailey Talent Cavaliers (VA)
- 2 Hamel Builder 70's (MD)
- 3 Jersey Masters 70 (NJ)
- 4 Long Island Jaguars 70 (NY)

- 5 Monkey Joe's Big Nut (NJ)
- 6 Pittsburgh Gold (PA)
- 7 Vacar Stars (VA)

# Tuesday - May 13, 2014 - Potomack Lakes Sportsplex • Sterling

| Time     | # | Runs | Team Name                    | Field | # | Runs | Team Name                    |
|----------|---|------|------------------------------|-------|---|------|------------------------------|
| 8:00 AM  | 6 |      | Pittsburgh Gold (PA)         | 3     | 3 |      | Jersey Masters 70 (NJ)       |
| 9:30 AM  | 7 |      | Vacar Stars (VA)             | 3     | 5 |      | Monkey Joe's Big Nut (NJ)    |
| 11:00 AM | 5 |      | Monkey Joe's Big Nut (NJ)    | 1     | 6 |      | Pittsburgh Gold (PA)         |
| 11:00 AM | 3 |      | Jersey Masters 70 (NJ)       | 2     | 1 |      | Bailey Talent Cavaliers (VA) |
| 11:00 AM | 2 |      | Hamel Builder 70's (MD)      | 3     | 4 |      | Long Island Jaguars 70 (NY)  |
| 12:30 PM | 1 |      | Bailey Talent Cavaliers (VA) | 2     | 2 |      | Hamel Builder 70's (MD)      |
| 12:30 PM | 4 |      | Long Island Jaguars 70 (NY)  | 3     | 7 |      | Vacar Stars (VA)             |

# Wednesday - May 14, 2014 - Potomack Lakes Sportsplex • Sterling

Syracuse Cyclones 70 (NY)

Hamel Builders 75's (MD)

2

3

§

9:30 AM

9:30 AM

| Time    | # | Runs | Team Name                 | Field | # | Runs | Team Name                |
|---------|---|------|---------------------------|-------|---|------|--------------------------|
| 8:00 AM | 2 | §    | Syracuse Cyclones 70 (NY) | 4     | 3 |      | Hamel Builders 75's (MD) |
| 9:30 AM | 4 |      | Syracuse Cyclones 75 (NY) | 4     | 1 |      | Boys of Summer (NJ)      |