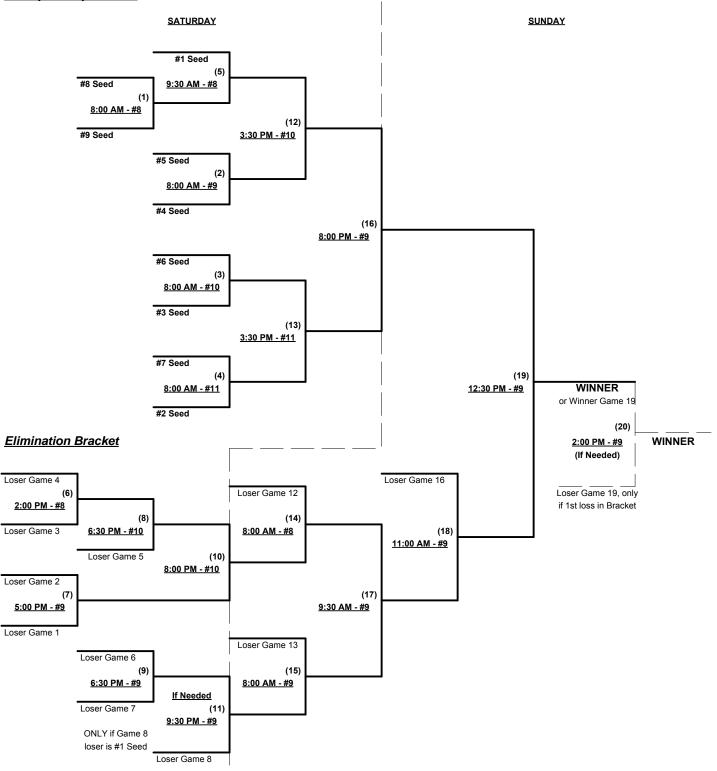

### Men's 40/50+ Platinum Division - 5 Teams

| <u>Win</u> | <u>Loss</u> |   | <u>40-Major</u>            | <u>Wi</u> |
|------------|-------------|---|----------------------------|-----------|
|            |             | 1 | Hauck Construction (MD)    |           |
|            |             | 2 | MidAtlantic Elite 40s (VA) |           |

<u>Nin</u>Loss

<u>50-Major+</u>

3 Bryson Pub/Veltri/AIA (NJ)

4 Mid-Atlantic Softball (VA)

5 Sports Center (RI)

Seeding for 50-Major+ Double Elimination bracket commencing Saturday afternoon - See Bracket for details

Format: Mixed Round Robin to seed 50-Major+ Double elimination bracket

Teams #1-2 play Best 2 of 3 Series for 40-Major Championship AT POTOMAC LAKES Sunday Teams #3-5 play Double Elimination bracket for 50-Major+ Championship

Home Runs - Round Robin: Major+ Rule = 9 per team per game, Outs

**NOTE:** SSUSA Official Rulebook §9.5 (Retrieving Home Run Balls) will be strictly enforced.

Run Rules - Saturday seeding games: 5 runs per ½ inning at bat (except open inning)

Time Limits - RR = 65 + open inn. • Bracket = 70 + open inn. • Championship game(s) = 7 innings full

Tie Breakers - Head to head (in full RR only), least runs allowed, run differential, coin toss