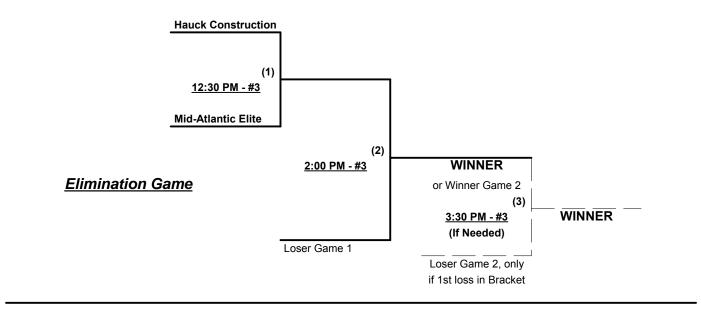

### Men's 40/50+ Platinum Division - 5 Teams

| <u>Win</u> | <u>Loss</u> |   | <u>40-Major</u>            | <u>Wi</u> |
|------------|-------------|---|----------------------------|-----------|
|            |             | 1 | Hauck Construction (MD)    |           |
|            |             | 2 | MidAtlantic Elite 40s (VA) |           |

<u>Nin</u>Loss

<u>50-Major+</u>

3 Bryson Pub/Veltri/AIA (NJ)

4 Mid-Atlantic Softball (VA)

5 Sports Center (RI)

Seeding for 50-Major+ Double Elimination bracket commencing Saturday afternoon - See Bracket for details

Format: Mixed Round Robin to seed 50-Major+ Double elimination bracket

Teams #1-2 play Best 2 of 3 Series for 40-Major Championship AT POTOMAC LAKES Sunday Teams #3-5 play Double Elimination bracket for 50-Major+ Championship