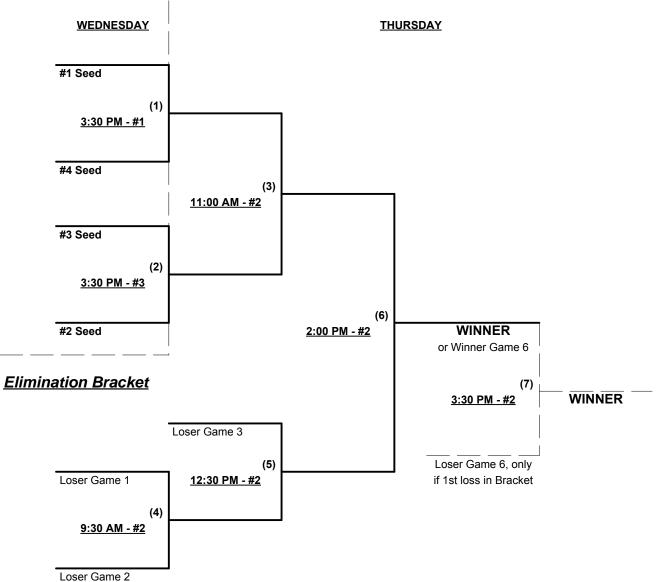

ing for 65-Platinum Double Elimination Bracket commencing Wednesday afternoon - See Bracket for details

Format: Three (3) game Round Robin to seed 65-Platinum Double Elimination Bracket

If Team #1 wins bracket, runner-up receives 65-Major 1st Place Awards and 2015 T.O.C. bid Home Runs - Major Rule = 6 per team per game, Outs

**NOTE** SSUSA Official Rulebook §9.5 (Retrieving Home Run Balls) will be strictly enforced. Time Limits - RR = 65 + open inn. • Bracket = 70 + open inn. • Championship game(s) = 7 innings full

Tie Breakers - Head to head (in full RR only), least runs allowed, run differential, coin toss



**SSUSA's Atlantic Coast Championships 2014** 

Loudoun County, Virginia May 13 - 15, 2014

Rev. 05/06/2014

more than just a game ...

# Men's 65+ Platinum Division - 4 Teams





May 13 - 15, 2014

Rev. 05/06/2014

# Men's 65+ AAA Division - 7 Teams

| <u>Win</u> | <u>Loss</u> |   |                         | <u>Win</u> | <u>Loss</u> |    |                           |
|------------|-------------|---|-------------------------|------------|-------------|----|---------------------------|
|            |             | 1 | Anaconda Sports (NY)    |            |             | 5  | Riverside/Longshots (MD)  |
|            |             | 2 | Bostonian Shoes (MA)    |            |             | 6  | Spicer Properties 65 (MD) |
|            |             | 3 | Bradford White (NJ)     |            |             | .7 | SYR Cyclones 65 (NY)      |
|            |             | 4 | Mid Atlantic Cav's (MD) |            |             | •  |                           |

# Tuesday