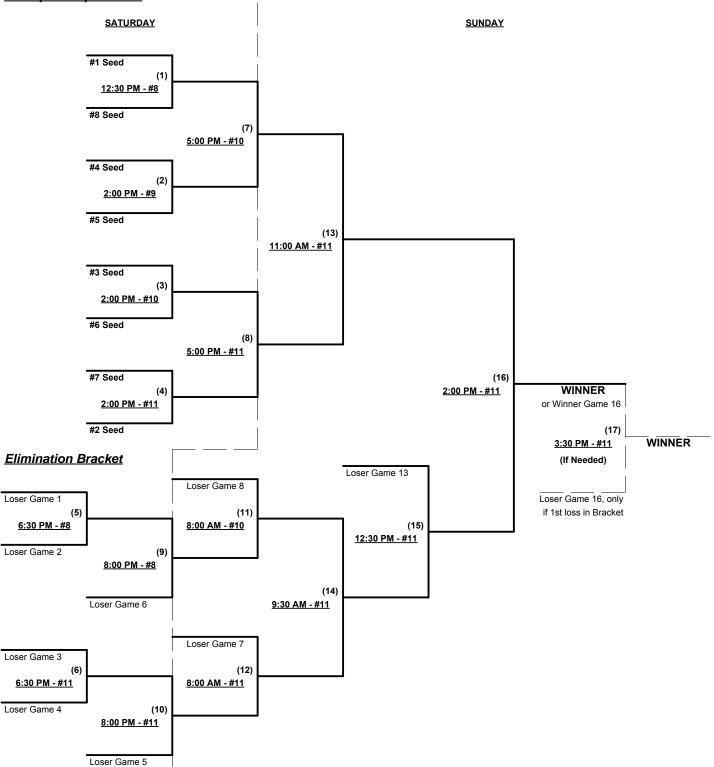

# Women's 40+ Masters Division - 4 Teams

| <u>Win</u> | <u>Loss</u> |   |                         | <u>Win</u> | <u>Loss</u> |   |                     |
|------------|-------------|---|-------------------------|------------|-------------|---|---------------------|
|            |             | 1 | Team Works (VA)         |            |             | 4 | Sportsman Shop (VA) |
|            |             | 2 | Chill 40 Below (MD)     |            |             | 5 | Lew's Crew (MD)     |
|            |             | 3 | Motown Magic (MI) • OUT |            |             | • |                     |

§ Team #1 GIVES 5-Run OR 11-Defensive-player equalizer in all games vs. Teams #2-4

Team #5 RECEIVES 5-Run OR 11-Defensive-player equalizer in all games vs. Teams #2-4

¥ Team #1 GIVES 5-Run AND 11-Defensive player equalizer in bracket game(s) vs. Team #5

### Seeding for Women's Three-game-guarantee bracket commencing Saturday afternoon - See Bracket for details

Format: Two (2) Game Round Robin to seed Women's Division Double Elimination Bracket

Teams must WIN bracket to earn 1st Place Awards and 2015 T.O.C. bid

If Team #1 or #4 wins bracket, top finishing AAA team earns 1st Place awards and T.O.C. bid Home Runs - Home Run rule of LOWER rated team in game

AAA Rule = 3 per team per game, Outs AA Rule = 1 per team per game, Outs

Time Limits -  $RR = 65 + open inn. \cdot Bracket = 70 + open inn. \cdot Championship game(s) = 7 innings full$ 

**<u>NOTE</u>** SSUSA Official Rulebook §9.5 (Retrieving Home Run Balls) will be strictly enforced.

Tie Breakers - Head to head (in full RR only), least runs allowed, run differential, coin toss

Rev. 05/16/2014