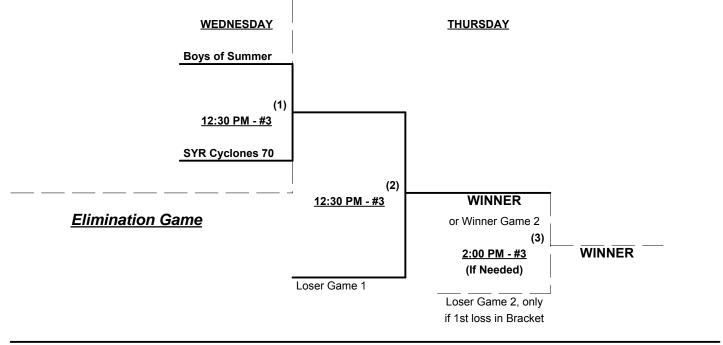

**§** Team #2 RECEIVES a 5-Run equalizer in ALL games (including Best 2 of 3)

1

2

4

1

Syracuse Cyclones 75 (NY)

Boys of Summer (NJ)

**Format:** Full (3-game) EXHIBITION Round Robin prior to Best 2 of 3 Championship series beginning Wednesday Teams #1-2 play Best 2 of 3 series for 70-Silver Championship

Teams #3-4 play Best 2 of 3 series for 75-Major Championship

Home Runs - AA Rule = 1 per team per game, Outs

**NOTE** SSUSA Official Rulebook §9.5 (Retrieving Home Run Balls) will be strictly enforced. Time Limits - RR = 65 + open inn. • Bracket = 70 + open inn. • Championship game(s) = 7 innings full Tie Breakers - Head to head (in full RR only), least runs allowed, run differential, coin toss

### Men's 70+ Silver Division - 2 Teams