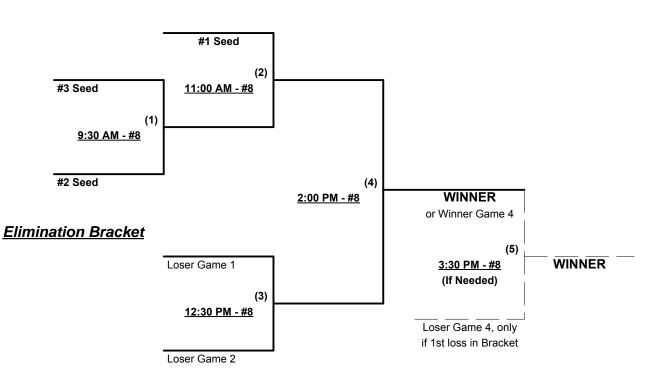

### Men's 50+ Major Division - 5 Teams

| State of     |                 | Loudoun Co                                                                                                                                                                | st Championships 2014<br>ounty, Virginia<br>- 18, 2014                                            |
|--------------|-----------------|---------------------------------------------------------------------------------------------------------------------------------------------------------------------------|---------------------------------------------------------------------------------------------------|
| more than ju | st a game       | <u>Men's 50+ AAA E</u>                                                                                                                                                    | Rev. 05/16/2014<br>Division - 9 Teams                                                             |
|              | <u>Win</u> Loss | <ol> <li>Buckeye Classics (OH)</li> <li>Chesterfield Classics (VA)</li> <li>Gaithersburg Rental (MD)</li> <li>Maryland Cougars</li> <li>Old Corps Classic (VA)</li> </ol> | WinLoss6Pacs Softball (VA)7Roadhouse Blues (PA)8Team Elite/CC/Miken (MD)9THC Financial Group (PA) |
| Format:      |                 | ll 50-Major Three-game-guarantee bracket<br>AAA Rule = 3 per team per game, Outs                                                                                          |                                                                                                   |

**NOTE** SSUSA Official Rulebook §9.5 (Retrieving Home Run Balls) will be strictly enforced. Time Limits - RR = 65 + open inn. • Bracket = 70 + open inn. • Championship game(s) = 7 innings full Tie Breakers - Head to head (in full RR only), least runs allowed, run differential, coin toss