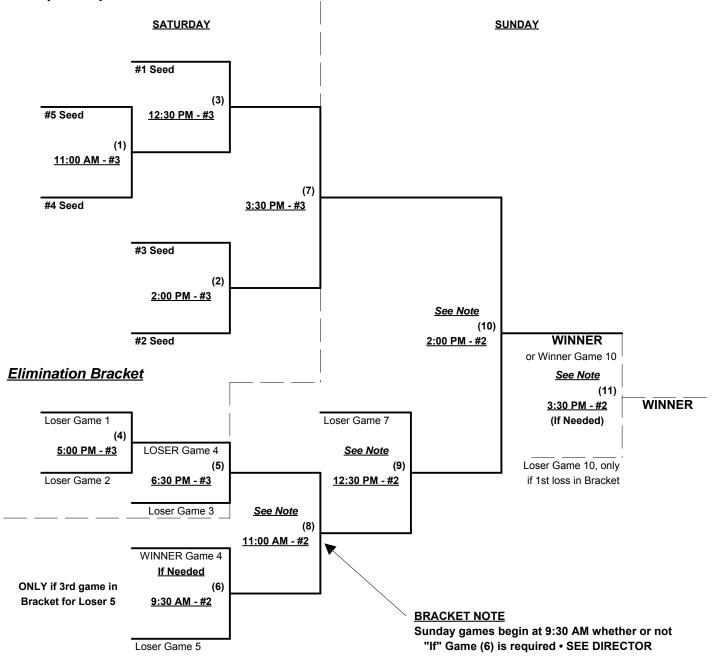

### Men's 50+ Major Division - 5 Teams

| State of     |                 | Loudoun Co                                                                                                                                                                | st Championships 2014<br>ounty, Virginia<br>- 18, 2014                                            |
|--------------|-----------------|---------------------------------------------------------------------------------------------------------------------------------------------------------------------------|---------------------------------------------------------------------------------------------------|
| more than ju | st a game       | <u>Men's 50+ AAA E</u>                                                                                                                                                    | Rev. 05/16/2014<br>Division - 9 Teams                                                             |
|              | <u>Win</u> Loss | <ol> <li>Buckeye Classics (OH)</li> <li>Chesterfield Classics (VA)</li> <li>Gaithersburg Rental (MD)</li> <li>Maryland Cougars</li> <li>Old Corps Classic (VA)</li> </ol> | WinLoss6Pacs Softball (VA)7Roadhouse Blues (PA)8Team Elite/CC/Miken (MD)9THC Financial Group (PA) |
| Format:      |                 | ll 50-Major Three-game-guarantee bracket<br>AAA Rule = 3 per team per game, Outs                                                                                          |                                                                                                   |

**NOTE** SSUSA Official Rulebook §9.5 (Retrieving Home Run Balls) will be strictly enforced. Time Limits - RR = 65 + open inn. • Bracket = 70 + open inn. • Championship game(s) = 7 innings full Tie Breakers - Head to head (in full RR only), least runs allowed, run differential, coin toss