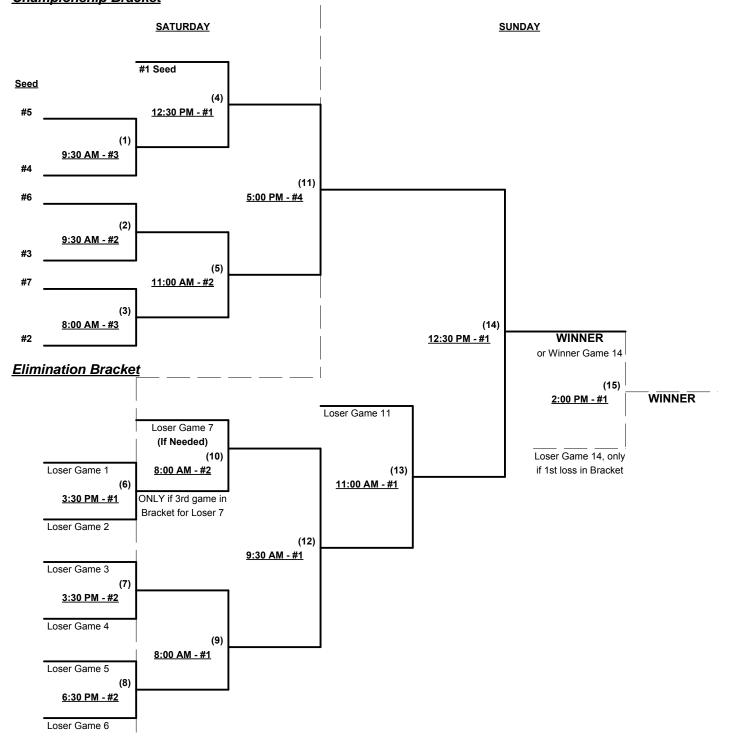

### Men's 50+ Major Division - 5 Teams

| State of     |                 | Loudoun Co                                                                                                                                                                | st Championships 2014<br>ounty, Virginia<br>- 18, 2014                                            |
|--------------|-----------------|---------------------------------------------------------------------------------------------------------------------------------------------------------------------------|---------------------------------------------------------------------------------------------------|
| more than ju | st a game       | <u>Men's 50+ AAA E</u>                                                                                                                                                    | Rev. 05/16/2014<br>Division - 9 Teams                                                             |
|              | <u>Win</u> Loss | <ol> <li>Buckeye Classics (OH)</li> <li>Chesterfield Classics (VA)</li> <li>Gaithersburg Rental (MD)</li> <li>Maryland Cougars</li> <li>Old Corps Classic (VA)</li> </ol> | WinLoss6Pacs Softball (VA)7Roadhouse Blues (PA)8Team Elite/CC/Miken (MD)9THC Financial Group (PA) |
| Format:      |                 | ll 50-Major Three-game-guarantee bracket<br>AAA Rule = 3 per team per game, Outs                                                                                          |                                                                                                   |

**NOTE** SSUSA Official Rulebook §9.5 (Retrieving Home Run Balls) will be strictly enforced. Time Limits - RR = 65 + open inn. • Bracket = 70 + open inn. • Championship game(s) = 7 innings full Tie Breakers - Head to head (in full RR only), least runs allowed, run differential, coin toss

### Men's 50+ AAA Division - 9 Teams

Rev. 05/07/2014