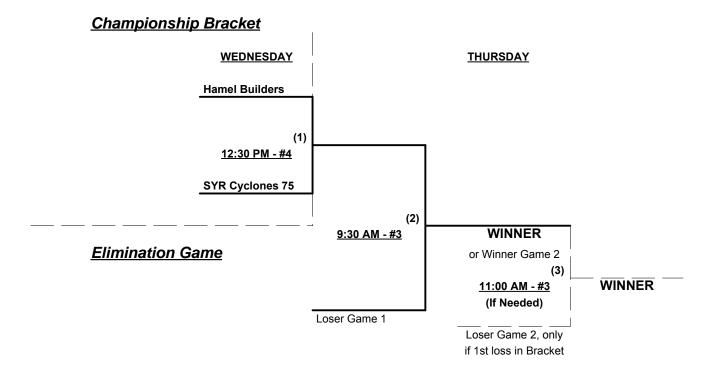

**§** Team #2 RECEIVES a 5-Run equalizer in ALL games (including Best 2 of 3)

1

2

4

1

Syracuse Cyclones 75 (NY)

Boys of Summer (NJ)

**Format:** Full (3-game) EXHIBITION Round Robin prior to Best 2 of 3 Championship series beginning Wednesday Teams #1-2 play Best 2 of 3 series for 70-Silver Championship

Teams #3-4 play Best 2 of 3 series for 75-Major Championship

Home Runs - AA Rule = 1 per team per game, Outs

**NOTE** SSUSA Official Rulebook §9.5 (Retrieving Home Run Balls) will be strictly enforced. Time Limits - RR = 65 + open inn. • Bracket = 70 + open inn. • Championship game(s) = 7 innings full Tie Breakers - Head to head (in full RR only), least runs allowed, run differential, coin toss

# Men's 75+ Major Division - 2 Teams

May 17 - 18, 2014

Rev. 05/16/2014