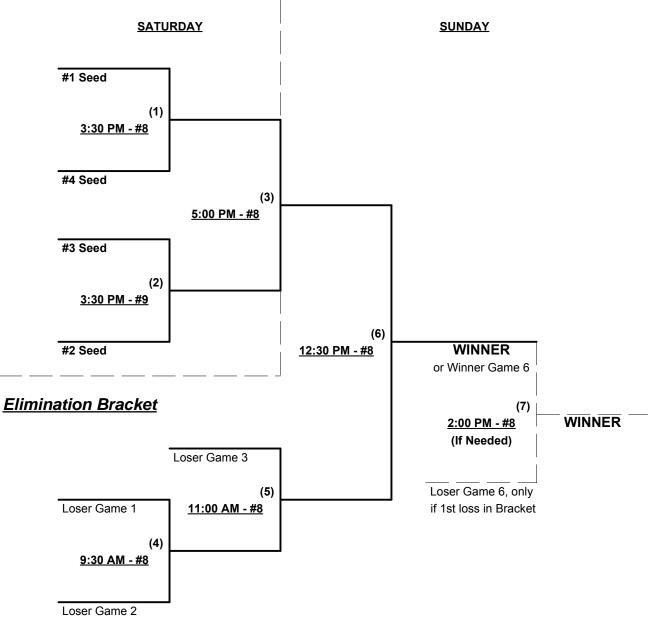

Seeding for 50-Major+ Double Elimination bracket commencing Saturday afternoon - See Bracket for details

Format: Mixed Round Robin to seed 50-Major+ Double elimination bracket

Teams #1-2 play Best 2 of 3 Series for 40-Major Championship AT POTOMAC LAKES Sunday Teams #3-5 play Double Elimination bracket for 50-Major+ Championship

Time Limits - RR = 65 + open inn. • Bracket = 70 + open inn. • Championship game(s) = 7 innings full

Tie Breakers - Head to head (in full RR only), least runs allowed, run differential, coin toss