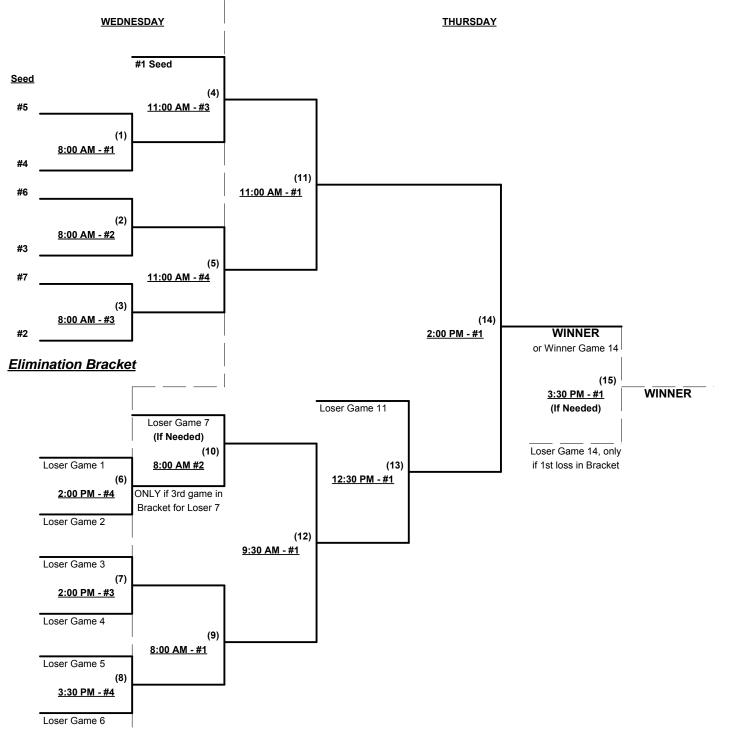

# Men's 65+ AAA Division - 7 Teams

| <u>Win</u> | <u>Loss</u> |   |                         | <u>Win</u> | <u>Loss</u> |    |                           |
|------------|-------------|---|-------------------------|------------|-------------|----|---------------------------|
|            |             | 1 | Anaconda Sports (NY)    |            |             | 5  | Riverside/Longshots (MD)  |
|            |             | 2 | Bostonian Shoes (MA)    |            |             | 6  | Spicer Properties 65 (MD) |
|            |             | 3 | Bradford White (NJ)     |            |             | .7 | SYR Cyclones 65 (NY)      |
|            |             | 4 | Mid Atlantic Cav's (MD) |            |             | •  |                           |

### Men's 65+ AAA Division - 7 Teams

Rev. 05/06/2014

Rev. 05/06/2014