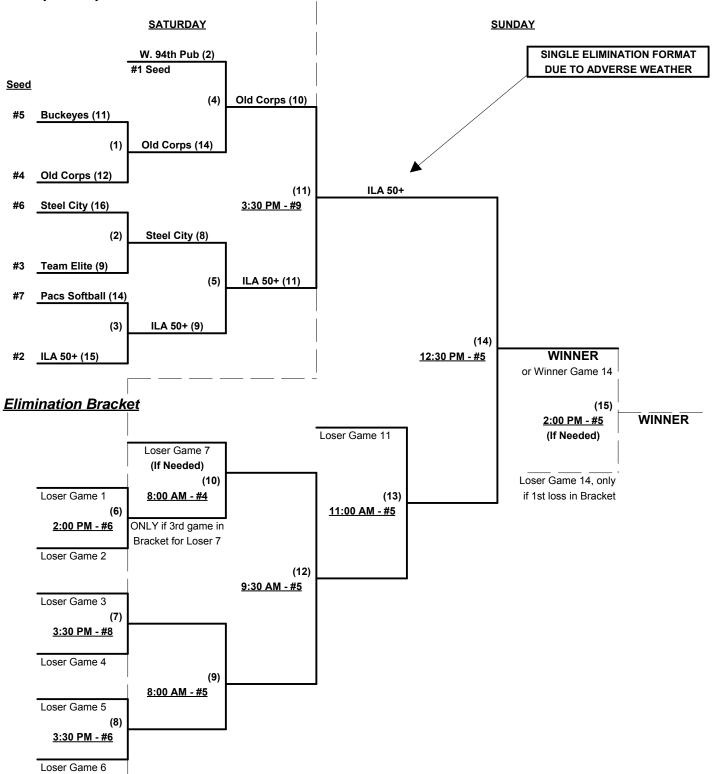

commencing Saturday morning • See bracket for details

Format: Two (2) game Round Robin to seed 50-AAA Three-game-guarantee bracket

Home Runs - AAA = 3 per team per game, Outs

**NOTE** SSUSA Official Rulebook §9.5 (Retrieving Home Run Balls) will be strictly enforced.

Run Rules - 5 runs per 1/2 inning at bat (except open inning)

Time Limits -  $RR = 65 + open inn. \cdot Bracket = 70 + open inn. \cdot Championship game(s) = 7 innings full Tie Breakers - Head to head (in full RR only), least runs allowed, run differential, coin toss$ 

#### Schedule Subject to Change at Discretion of Tournament and Field Directors



SSUSA's Eastern National Championships 2014 Raleigh, North Carolina

August 1 - 3, 2014

Rev. 08/04/2014

#### Men's 50+ AAA Division • 7 Teams

#### Championship Bracket