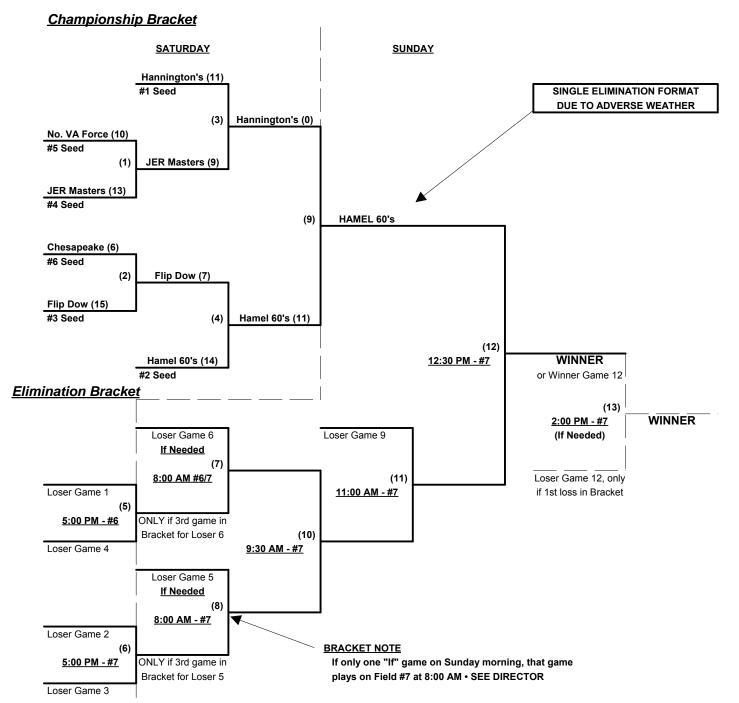

### Men's 60+ Silver Division • 9 Teams

| Loss |             |                                 |
|------|-------------|---------------------------------|
| 2    | 1           | C                               |
| 1    | 2           | F                               |
| 1    | 3           | F                               |
| 0    | 4           | F                               |
| 1    | 5           | J                               |
| 1    | 6           | N                               |
|      | 2<br>1<br>1 | 2 1<br>1 2<br>1 3<br>0 4<br>1 5 |

- <u>60-AAA</u>
- Chesapeake 60's (MD)
- 2 Flip Dow Bonding 60's (NC)
- \_\_\_\_ 3 Hamel 60's (MD)
  - 4 Hannington's 60's (MA)
  - 5 Jersey Masters 60 (NJ)
  - 6 Northern Virginia Force

#### s (MD) 1 1 on's 60's (MA)

 Win
 Loss

 1
 1

 1
 1

7

<u>60-AA</u>

- Chicago Hitmen 60's (IL)
- 8 Code Elec./Oakes (NC)
- 9 SYR Cyclones 60 (NY)

#### Championship Bracket