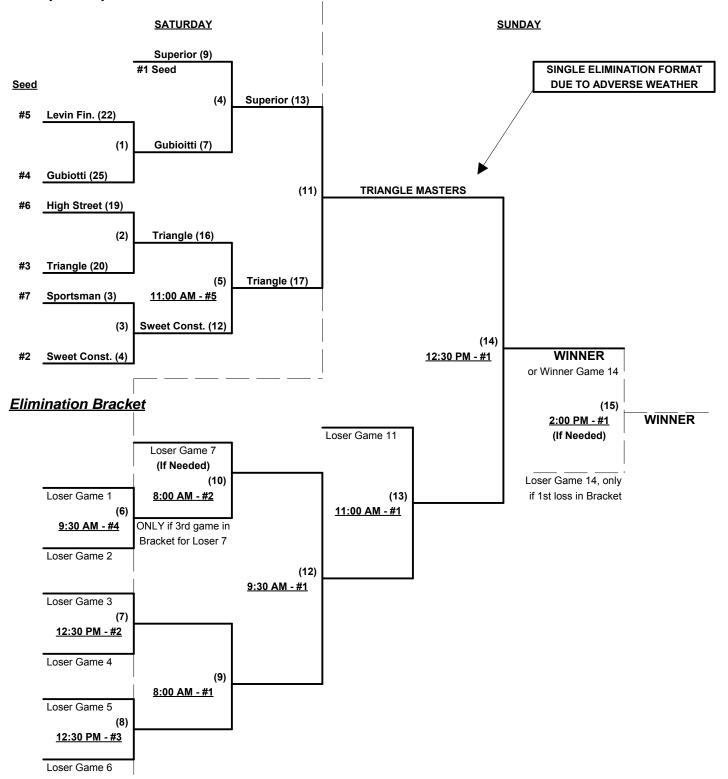

ame Major+ = 9 per Team per Game, Outs Major = 6 per Team per Game, Outs NOTE SSUSA Official Rulebook §9.5 (Retrieving Home Run Balls) will be strictly enforced. Run Rules - 5 runs per ½ inning at bat • 7 runs if Major+ vs. Major+ game (except open inning) Time Limits - RR = 65 + open inn. • Bracket = 70 + open inn. • Championship game(s) = 7 innings full Mercy Rule - Fifteen (15) runs after 5 innings • In Major+ vs. Major+ games ONLY

Tie Breakers - Head to head (in full RR only), least runs allowed, run differential, coin toss

#### Schedule Subject to Change at Discretion of Tournament and Field Directors



# SSUSA's Eastern National Championships 2014 Raleigh, North Carolina

August 1 - 3, 2014

Rev. 08/04/2014

### Men's 55/60+ Platinum Division • 7 Teams

#### Championship Bracket





# SSUSA's Eastern National Championships 2014 Raleigh, North Carolina

August 1 - 3, 2014

Rev. 08/04/2014

### Men's 55/60+ Gold Division • 4 Teams

| <u>Win</u> | Loss |   |                         | <u>Win</u> | Loss |   |                      |
|------------|------|---|-------------------------|------------|------|---|----------------------|
| 2          | 1    | 1 | Chicago Prime 55's (IL) | 0          | 3    | 3 | South Florida Heat   |
| 3          | 0    | 2 | Old Stars (IL)          | 1          | 2    | 4 | Carolina Cobras (NC) |

### Friday - August 1, 2014 • Walnut Creek Softball Complex • Raleigh

| Time                                                                           | # | Runs | Team Name               | Field | # | Runs | Team Name               |
|------------