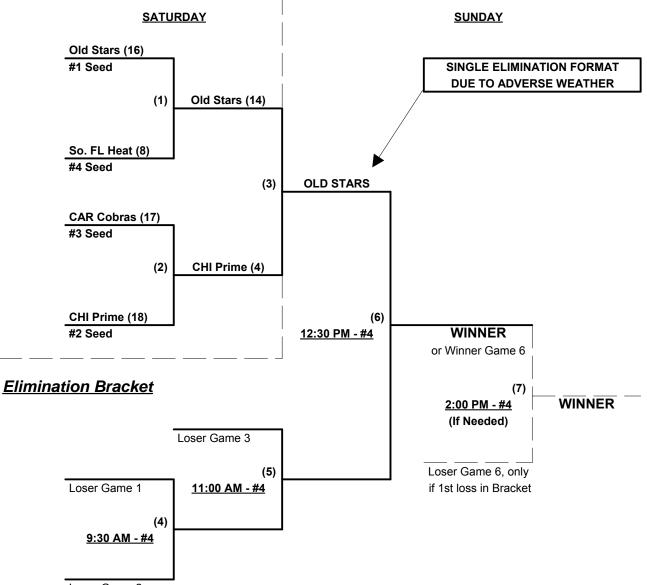

### Men's 55/60+ Gold Division • 4 Teams

| <u>Win</u> | Loss |   |                         | <u>Win</u> | Loss |   |                      |
|------------|------|---|-------------------------|------------|------|---|----------------------|
| 2          | 1    | 1 | Chicago Prime 55's (IL) | 0          | 3    | 3 | South Florida Heat   |
| 3          | 0    | 2 | Old Stars (IL)          | 1          | 2    | 4 | Carolina Cobras (NC) |

#### Men's 60+ AAA Division • 6 Teams