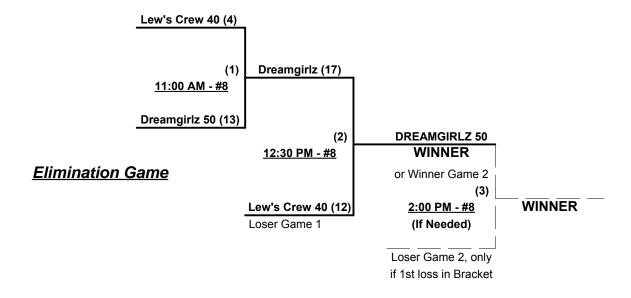

### Women's 40+ Masters AA / 50+ Division • 2 Teams

#### Championship Bracket

Teams #6-7 play Best 2 of 3 Series (straight up) for 40-AA/50+ Championship Both teams are Eastern Champions & earn berths in USA National games in Las Vegas

Home Runs - Home Run rule of LOWER rated team in game