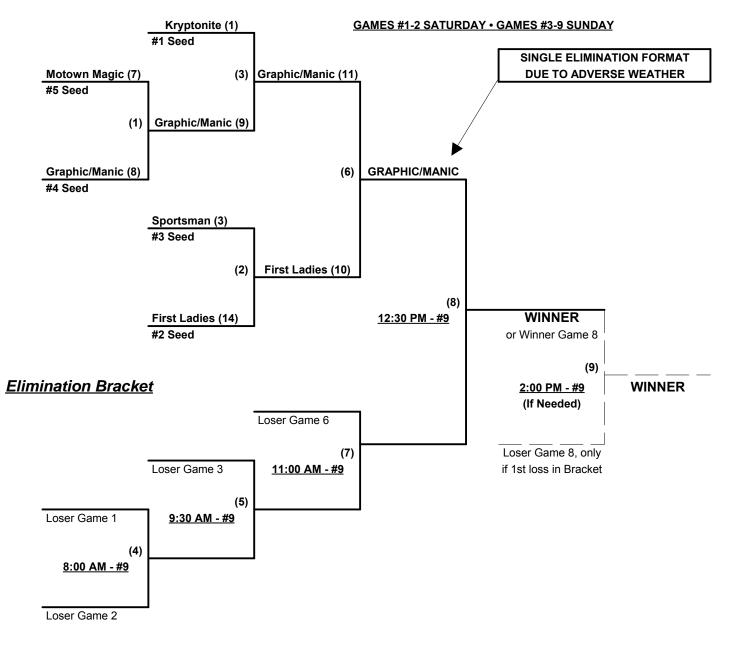

#### Women's 40+ Masters Gold Division • 5 Teams

#### Championship Bracket

NOTE ONE Set of Awards in each Bracket • Automatic US National Game berths noted below Teams #1-5 play Double Elimination bracket for 40-Masters Gold Championship

Team #1 and top 40-AAA team both earn berths in USA National games in Las Vegas

Teams #6-7 play Best 2 of 3 Series (straight up) for 40-AA/50+ Championship Both teams are Eastern Champions & earn berths in USA National games in Las Vegas

Home Runs - Home Run rule of LOWER rated team in game

AAA = 3 per Team per Game, Outs AA & 50+ = 1 per Team per Game, Outs NOTE SSUSA Official Rulebook §9.5 (Retrieving Home Run Balls) will be strictly enforced.

Run Rules - 5 runs per <sup>1</sup>/<sub>2</sub> inning at bat (except open inning)

Time Limits - RR = 65 + open inn. • Bracket = 70 + open inn. • Championship game(s) = 7 innings full Tie Breakers - Head to head (in full RR only), least runs allowed, run differential, coin toss