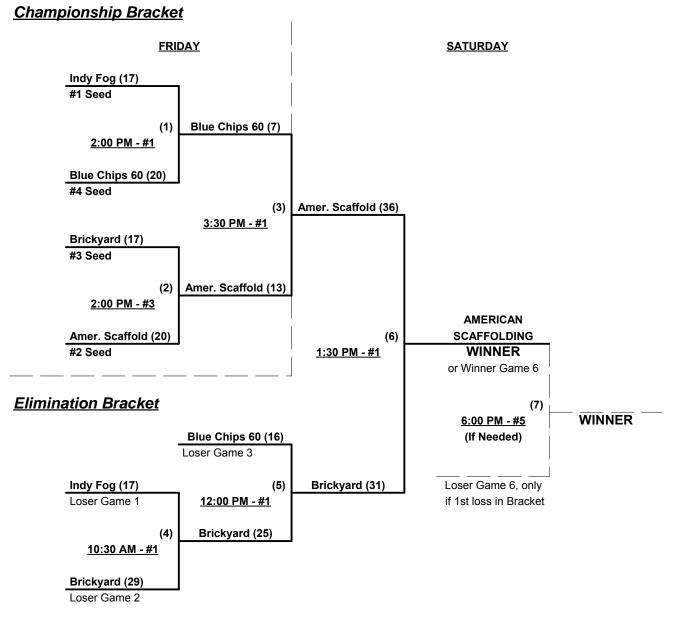

### Championship Bracket

### Men's 60+ Silver Division - 4 Teams

| <u>Win</u> | <u>Loss</u> |   |                           | <u>Win</u> | <u>Loss</u> |   |                         |
|------------|-------------|---|---------------------------|------------|-------------|---|-------------------------|
| 1          | 1           | 1 | American Scaffolding (OH) | 1          | 1           | 3 | Brickyard Classics (IN) |
| 0          | 2           | 2 | Blue Chips 60 (IL)        | 2          | 0           | 4 | Indy Fog (IN)           |

## Friday - May 2, 2014 • Midwest Sports Complex • Indianapolis

| Time     | # | Runs | Team Name                 | Field | # | Runs | Team Name                      |
|----------|---|------|---------------------------|-------|---|------|--------------------------------|
| 10:30 AM | 3 | 17   | Brickyard Classics (IN)   | 1     | 1 | 18   | American Scaffolding (OH)      |
| 10:30 AM | 4 | 22   | § Indy Fog (IN)           | 3     | 2 | 18   | Blue Chips 60 (IL)             |
| 12:00 PM | 1 | 18   | American Scaffolding (OH) | 1     | 4 | 21   | § Indy Fog (IN)                |
| 12:00 PM | 2 | 10   | Blue Chips 60 (IL)        | 3     | 3 | 20   | <b>Brickyard Classics (IN)</b> |

§ Team #4 RECEIVES 5-Run OR 11-Defensive-player equalizer in ALL games (including bracket)

#### Seeding for 60-Silver Double Elimination Bracket commencing FRIDAY afternoon • See Brackets

Format: Two (2) game Round Robin to seed 60-Silver Double Elimination bracket

Home Runs - Home Run Rule of LOWER rated team in game [Indy Fog (IN) is rated AA] AAA Rule = 3 per team per game, Outs AA Rule = 1 per team per game, Outs **NOTE:** SSUSA Official Rulebook §9.5 (Retrieving Home Run Balls) will be strictly enforced.