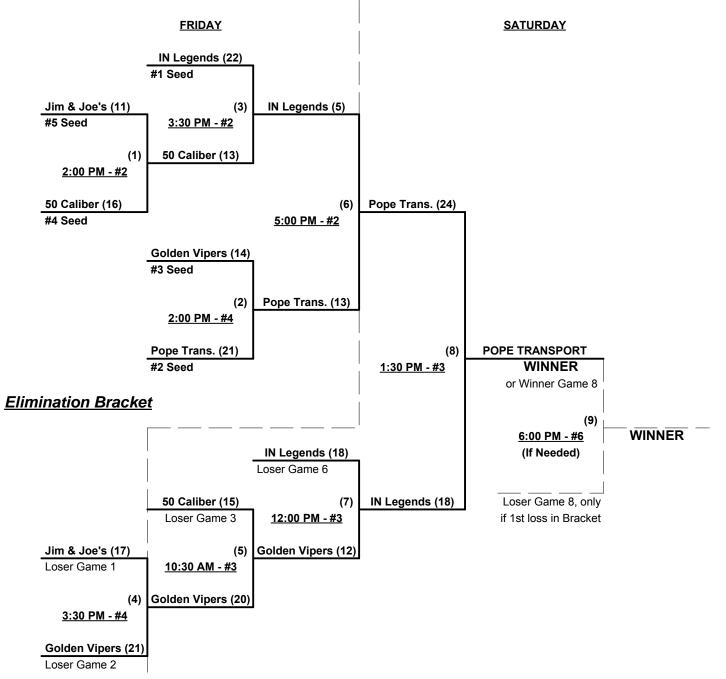

### Men's 60+ Major Division - 5 Teams

Win Loss

2

0

2

4

Jim & Joe's Ice (KY)

0 5 Pope Transport (WI)

| <u>Win</u> | <u>Loss</u> |   |                              |  |
|------------|-------------|---|------------------------------|--|
| 0          | 2           | 1 | 50 Caliber Silver STL (MO)   |  |
| 1          | 1           | 2 | Golden Vipers (MI)           |  |
| 2          | 0           | 3 | IN Legends/Acc. Therapy (IN) |  |

## Friday - May 2, 2014 • Midwest Sports Complex • Indianapolis

| Time     | # | Runs | Team Name                    | Field | # | Runs | Team Name                    |
|----------|---|------|------------------------------|-------|---|------|------------------------------|
| 9:00 AM  | 2 | 13   | Golden Vipers (MI)           | 4     | 3 | 14   | IN Legends/Acc. Therapy (IN) |
| 10:30 AM | 5 | 21   | Pope Transport (WI)          | 2     | 4 | 11   | Jim & Joe's Ice (KY)         |
| 10:30 AM | 3 | 20   | IN Legends/Acc. Therapy (IN) | 4     | 1 | 7    | 50 Caliber Silver STL (MO)   |
| 12:00 PM | 4 | 17   | Jim & Joe's Ice (KY)         | 2     | 2 | 19   | Golden Vipers (MI)           |
| 12:00 PM | 1 | 12   | 50 Caliber Silver STL (MO)   | 4     | 5 | 13   | Pope Transport (WI)          |

Seeding for 60-Major Double Elimination bracket commencing FRIDAY afternoon • See Bracket

Format: Two (2) game Round Robin to seed 60-Major Double Elimination bracket

Home Runs - Major Rule = 6 per team per game, Outs

Time Limits - RR = 65 + open inn. • Bracket = 70 + open inn. • Championship game(s) = 7 innings full

Tie Breakers - Head to head (in full RR only), least runs allowed, run differential, coin toss