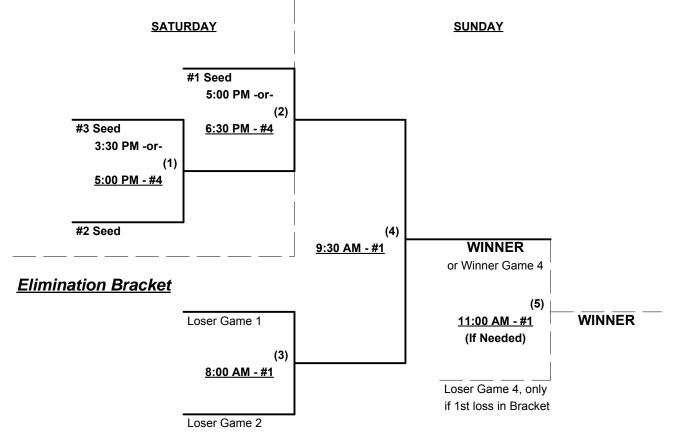

# Men's 50+ Major Division • 3 Teams

## **Championship Bracket**

#### NOTE Saturday games play at EARLIER time if Field #4 available • SEE DRECTOR