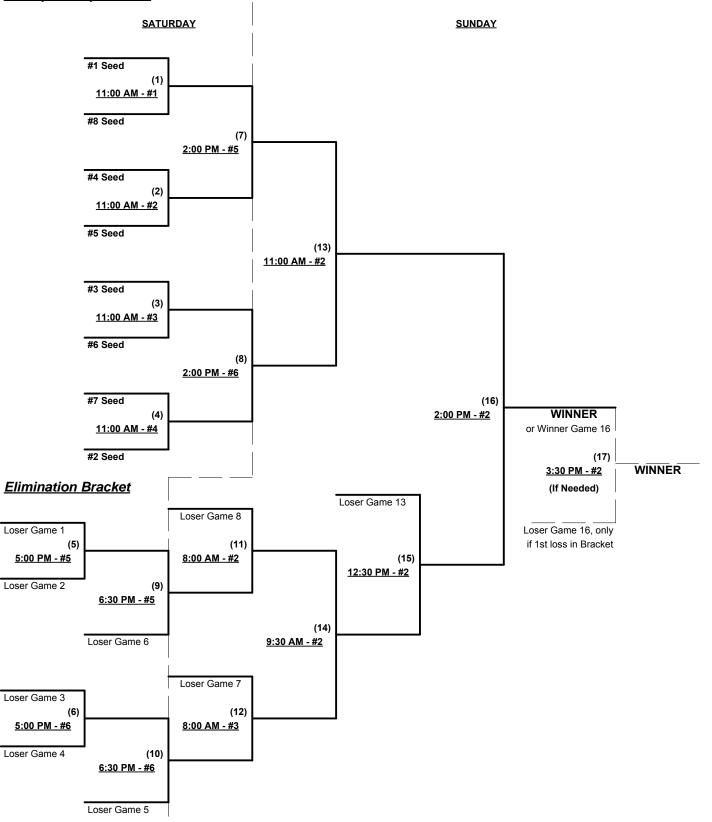

.5 (Retrieving Home Run Balls) will be strictly enforced. Run Rules - 5 runs per ½ inning at bat (except open inning) Time Limits - RR = 65 + open inn. • Bracket = 70 + open inn. • Championship game(s) = 7 innings full Tie Breakers - Head to head (in full RR only), least runs allowed, run differential, coin toss

### Schedule Subject to Change at Discretion of Tournament and Field Directors



# ISA's Senior World Series 2014 Columbus, Indiana July 25 - 27, 2014

Rev. 07/17/2014

# Men's 50+ Major Division • 3 Teams

## **Championship Bracket**



#### NOTE Saturday games play at EARLIER time if Field #4 available • SEE DRECTOR



## ISA's Senior World Series 2014 Columbus, Indiana July 25 - 27, 2014

#### Rev. 07/17/2014

### Men's 50+ Silver Division • 8 Teams

### Championship Bracket