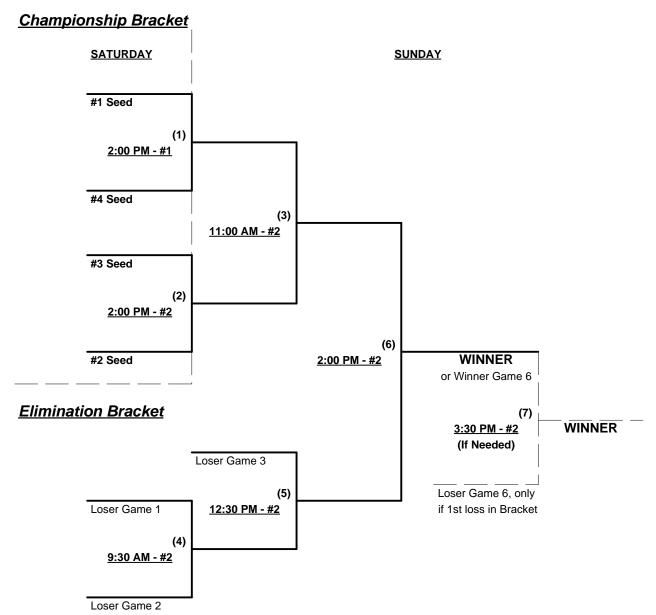

#### Men's 50+ AAA Division - 4 Teams

| <u>Win</u> | <u>Loss</u> |                    | <u>Win</u> | Loss |   |                      |
|------------|-------------|--------------------|------------|------|---|----------------------|
|            | 1           | Git-R-Done 50 (CA) |            |      | 3 | Top Gun 50's (CA)    |
| ,          | 2           | Sugamele Golf (CA) |            |      | 4 | Top Gun Thunder (CA) |

Seeding for 50-AAA Double Elimination Bracket commencing SATURDAY afternoon - See Bracket for details

Format: Two (2) Game Round Robin to seed 50-AAA Double Elimination Bracket

Home Runs - AAA = 3 per team per game, Outs

#### Men's 50+ AAA Division - 4 Teams