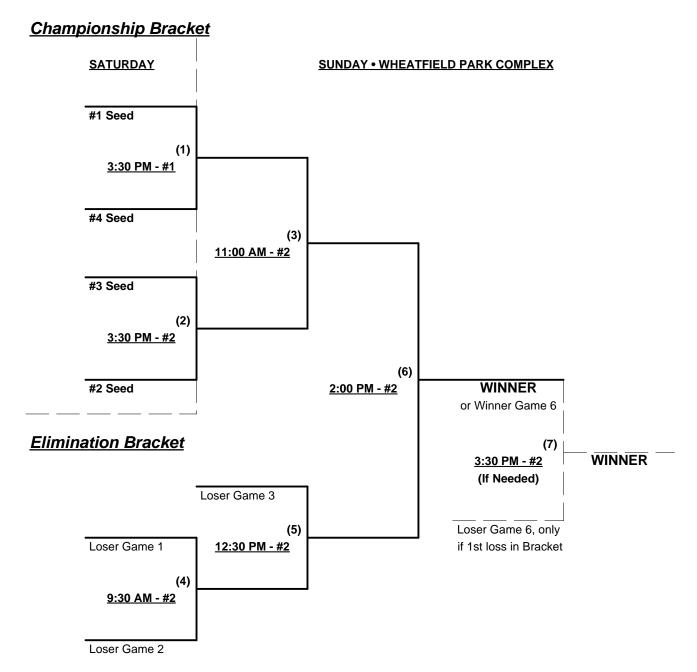

#### Men's 50+ Major Division - 4 Teams

| <u>Win</u> | Loss |   |               |   | <u>Win</u> | Loss |   |                    |
|------------|------|---|---------------|---|------------|------|---|--------------------|
|            |      | 1 | L.A.F. (CA)   |   |            |      | 3 | SoCal Knights (CA) |
|            |      | 2 | So CA Vandals | • |            |      | 4 | Westcoast 50's (CA |

Seeding for 50-Major Double Elimination Bracket commencing SATURDAY afternoon - See Bracket for details

Format: Two (2) Game Round Robin to seed 50-Major Double Elimination Bracket

Home Runs - Major = 6 per team per game, Outs

### Men's 50+ Major Division - 4 Teams

Rev. 01/05/2014