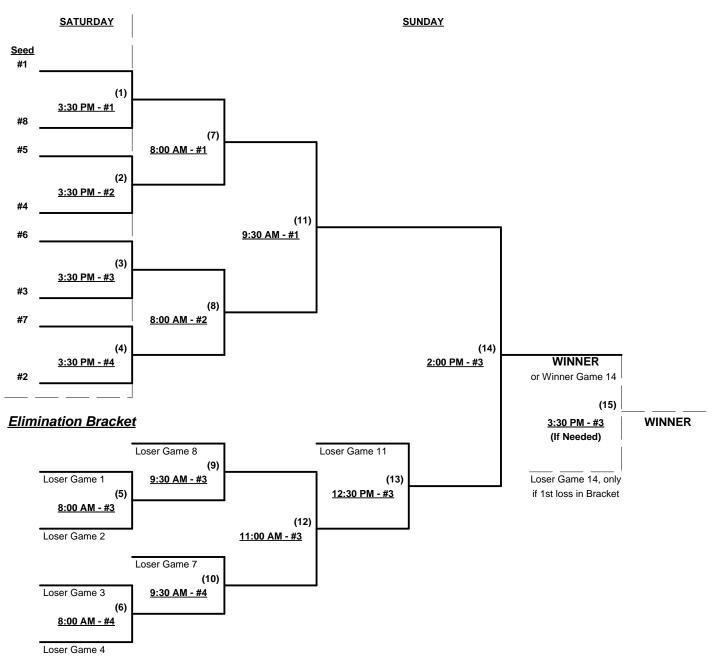

## Men's 55+ Major Division - 5 Teams

### **Championship Bracket**

Rev. 01/05/2014