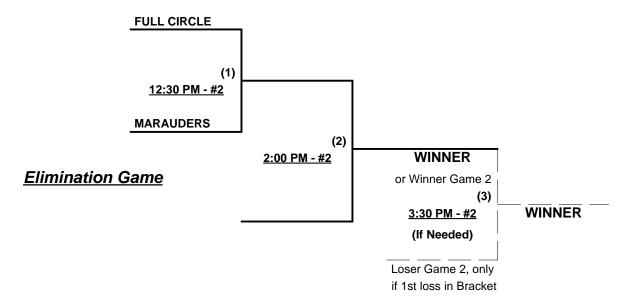

## Men's 65+ Platinum Division - 2 Teams

#### **Championship Bracket**

Full Circle 65 GIVES 5-run OR 11-defensive-player equalizer in all games

Rev. 01/03/2014