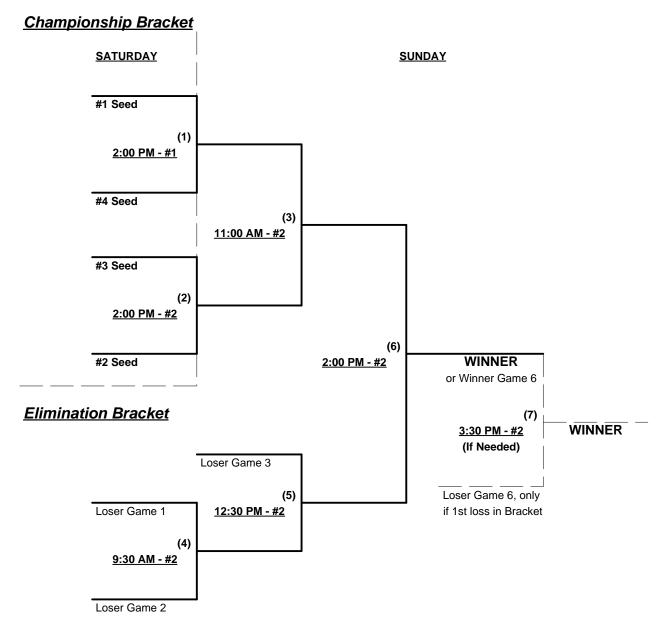

### Men's 55+ Silver Division - 4 Teams

Lights Out (CA) RECEIVES 5-Run OR 11-Defensive-player equalizer in ALL bracket games

Rev. 01/08/2014