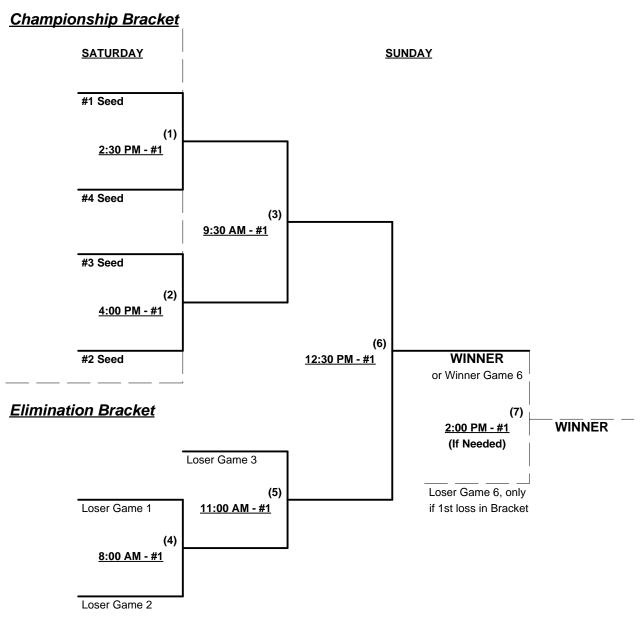

#### Men's 65/70+ Gold Division - 7 Teams

§ Git-R-Done 65 RECEIVES 5-Run OR 11-Defensive-player equalizer in all bracket games.

Rev. 01/03/2014