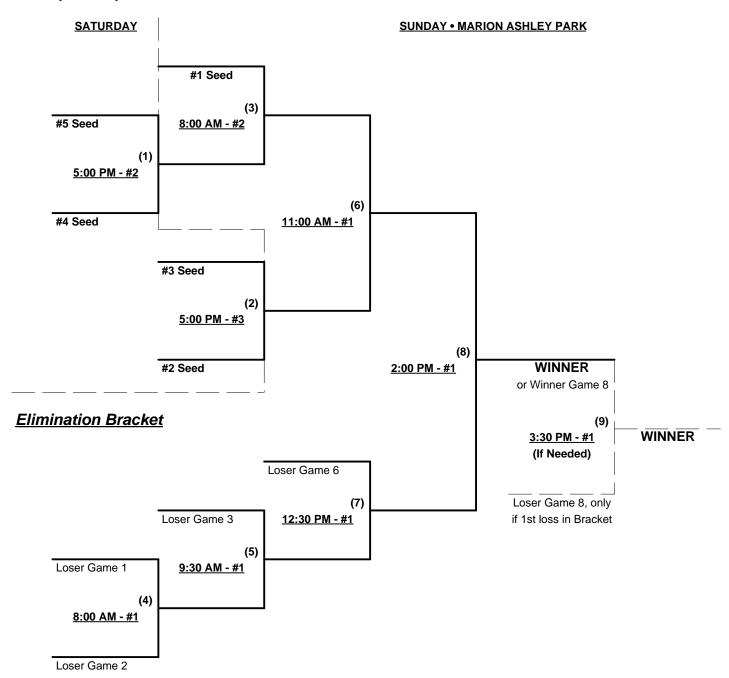

#### Men's 60+ Silver Division - 8 Teams

#### Championship Bracket

§ Base Hawgs (CA) RECEIVES 5-Run OR 11-Defensive-player equalizer in ALL bracket games

Rev. 01/03/2014