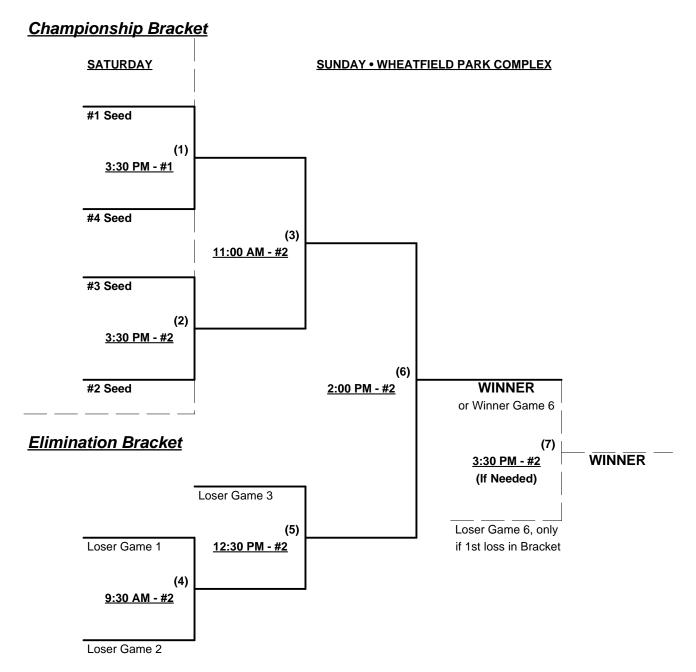

## Men's 55+ Major Division - 5 Teams

### **Championship Bracket**

Rev. 01/05/2014