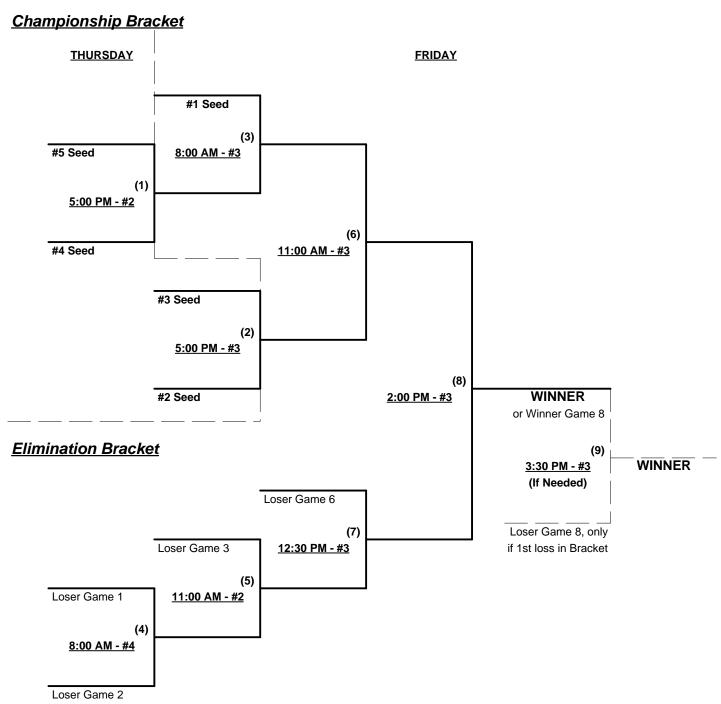

#### Men's 60+ Silver Division - 8 Teams

#### Championship Bracket

§ Base Hawgs (CA) RECEIVES 5-Run OR 11-Defensive-player equalizer in ALL bracket games

Rev. 01/03/2014