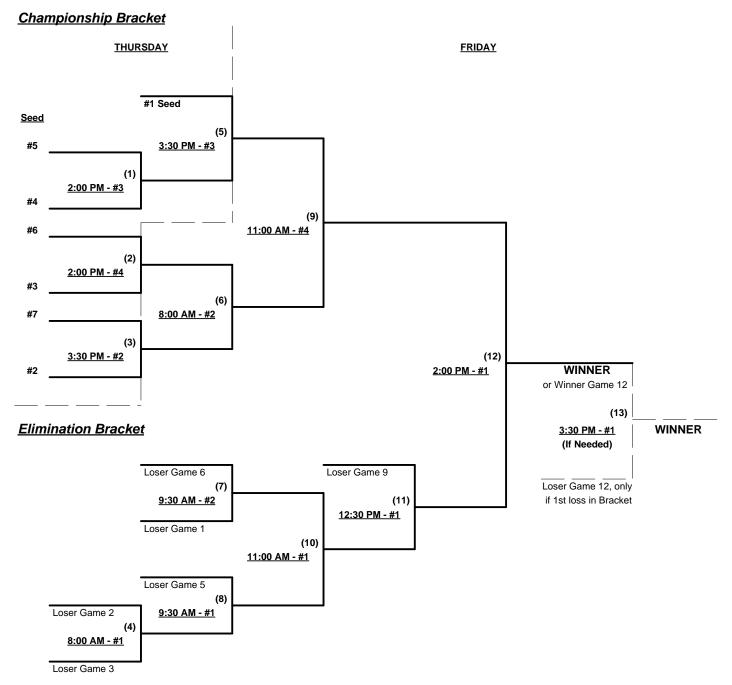

### Men's 60+ Platinum Division - 3 Teams

#### **Championship Bracket SATURDAY SUNDAY** #1 Seed (2) #3 Seed 2:00 PM - #3 (1) 12:30 PM - #3 #2 Seed (4) 12:30 PM - #2 WINNER or Winner Game 4 **Elimination Bracket** (5) Loser Game 1 WINNER 2:00 PM - #3

Top Gun 60 Softball GIVES 5-Run OR 11-Defensive-player equalizer in ALL bracket games

(3)

11:00 AM - #1

Loser Game 2

(If Needed)

Loser Game 4, only if 1st loss in Bracket

Rev. 01/08/2014