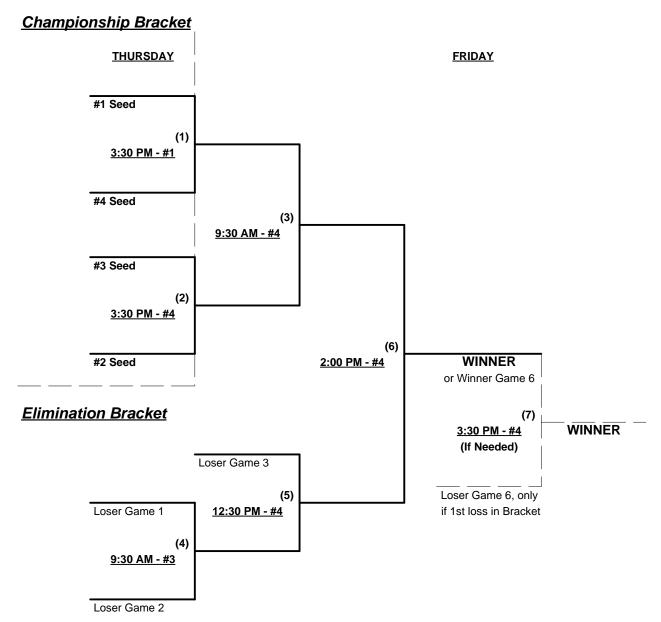

### Men's 75/80+ Gold Division - 4 Teams

| <u>Win</u> | Loss |   |                      | <u>Win</u> | <u>Loss</u> |   |                        |
|------------|------|---|----------------------|------------|-------------|---|------------------------|
|            |      | 1 | Git-R-Done 75 (CA)   |            |             | 3 | Palm Springs 75's (CA) |
|            |      | 2 | Gold Coast 75's (CA) |            |             | 4 | Fairway Ford 80 (CA)   |

### Thursday • January 9, 2014 • Wheatfield Softball Complex • Menifee

| Time     | # | Runs | Team Name              | Field | # | Runs | Team Name              |
|----------|---|------|------------------------|-------|---|------|------------------------|
| 11:00 AM | 1 |      | Git-R-Done 75 (CA)     | 3     | 2 |      | Gold Coast 75's (CA)   |
| 11:00 AM | 4 |      | Fairway Ford 80 (CA)   | 4     | 3 |      | Palm Springs 75's (CA) |
| 12:30 PM | 2 |      | Gold Coast 75's (CA)   | 3     | 4 |      | Fairway Ford 80 (CA)   |
| 12:30 PM | 3 |      | Palm Springs 75's (CA) | 4     | 1 |      | Git-R-Done 75 (CA)     |

Seeding for 75/80-Gold Double Elimination Bracket commencing THURSDAY afternoon - See Bracket for details

Format: Two (2) Game Round Robin to seed 75/80-Gold Division Double Elimination Bracket

Home Runs - Open

Time Limits - RR = 65 + open inn. • Bracket = 70 + open inn. • Championship game(s) = 7 innings full

Tie Breakers - Head to head (in full RR only), least runs allowed, run differential, coin toss

Rev. 01/03/2014

### Men's 75/80+ Gold Division - 4 Teams