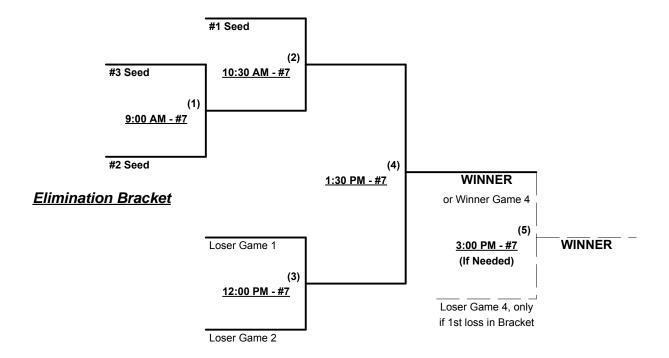

# Men's 60/65+ Silver Division - 3 Teams

#### **Championship Bracket**

Seeding based on 50/55-Gold games ONLY • Crossover games excluded

Teams #4-6 play Double Elimination bracket for 60-Gold Championship

Teams #7-9 play Double Elimination bracket for 60/65-Silver Championship