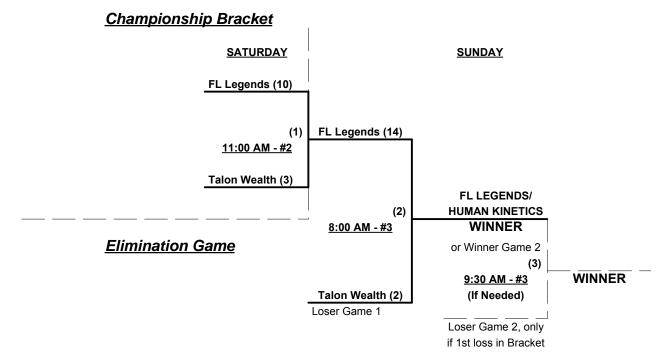

### Men's 70/75+ Platinum Division • 2 Teams

### Men's 65/70+ Platinum Division • 6 Teams

|   | <u>Win</u> | <u>Loss</u> |   | <u>65-Platinum</u>          | <u>Win</u> | <u>Loss</u> |   | <u>70-Major+</u>          |
|---|------------|-------------|---|-----------------------------|------------|-------------|---|---------------------------|
|   | 1          | 2           | 1 | KRT Financial Services (FL) | 1          | 2           | 5 | FL Legends/Human Kinetics |
| _ | 3          | 0           | 2 | Florida Beach Boyz          | 0          | 3           | 6 | Talon Wealth Mgmt. (FL)   |
| _ | 2          | 1           | 3 | Murphy's Law 65 (FL)        |            |             |   |                           |
| _ | 2          | 1           | 4 | Voice Tech Slammers (FL)    |            |             |   |                           |

Teams #5-6 play Best 2 of 3 Championship Series for 70-Major+ title

Home Runs - Home Run Rule of LOWER rated team in game

Major+ = 9 per team per game, Outs Major = 6 per team per game, Outs

Run Rules - Run Rule of LOWER rated team in game