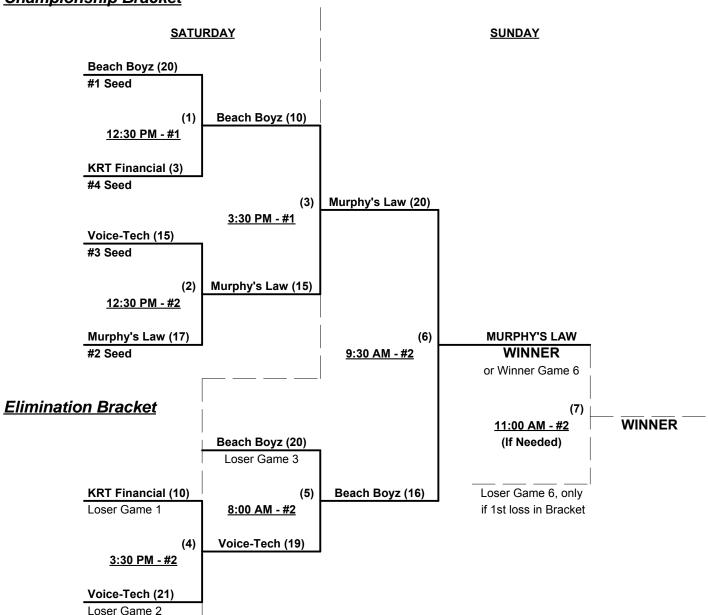

### Men's 65+ Platinum Division • 4 Teams

#### Championship Bracket

Rev. 04/13/2014

### Men's 65/70+ Platinum Division • 6 Teams

|   | <u>Win</u> | <u>Loss</u> |   | <u>65-Platinum</u>          | <u>Win</u> | <u>Loss</u> |   | <u>70-Major+</u>          |
|---|------------|-------------|---|-----------------------------|------------|-------------|---|---------------------------|
|   | 1          | 2           | 1 | KRT Financial Services (FL) | 1          | 2           | 5 | FL Legends/Human Kinetics |
| _ | 3          | 0           | 2 | Florida Beach Boyz          | 0          | 3           | 6 | Talon Wealth Mgmt. (FL)   |
| _ | 2          | 1           | 3 | Murphy's Law 65 (FL)        |            |             |   |                           |
| _ | 2          | 1           | 4 | Voice Tech Slammers (FL)    |            |             |   |                           |

#### Seeding for 65-Platinum Double Elimination bracket commencing Saturday afternoon - See Bracket for details

**Format:** Mixed Round Robin to seed 65-Platinum double elimination bracket

Teams #1-4 play Double Elimination Bracket for 65-Platinum Championship

Teams #5-6 play Best 2 of 3 Championship Series for 70-Major+ title

Home Runs - Home Run Rule of LOWER rated team in game

Major+ = 9 per team per game, Outs Major = 6 per team per game, Outs

Run Rules - Run Rule of LOWER rated team in game