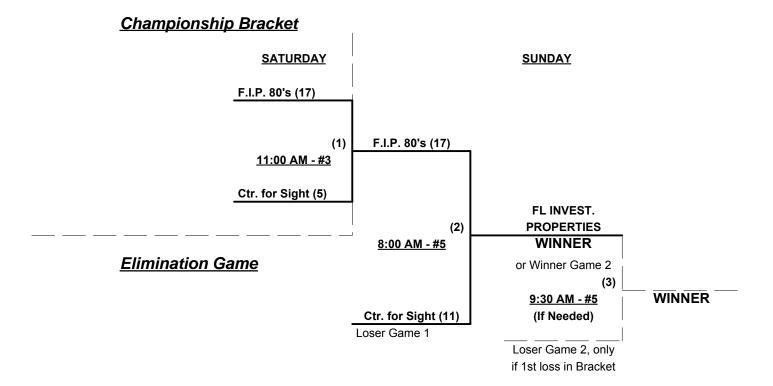

#### Men's 70/75/80/85+ Division • 4 Teams

|   | <u>Win</u> | <u>Loss</u> |   |                         | <u>Win</u> | <u>Loss</u> |   |                          |
|---|------------|-------------|---|-------------------------|------------|-------------|---|--------------------------|
|   | 2          | 1           | 1 | MCC Marketing 70's (FL) | 1          | 2           | 3 | FL Invest. Properties 80 |
| Ì | 3          | 0           | 2 | Joseph Chev. 75 (FL)    | 0          | 3           | 4 | Center for Sight 85 (FL) |

§ Teams #1-2 GIVE 7-Run equalizer in games vs. Teams #3-4 (who are VISITOR in those games)

¶ Team #3 GIVES 5-Run equalizer in ALL games vs. Team #4 (including bracket)

Format: Full (3-game) EXHIBITION Round Robin prior to Best 2 of 3 Championship Series

Teams #1-2 play Best 2 of 3 Championship Series for 70/75-Platinum title

Teams #3-4 play Best 2 of 3 Championship Series for 80/85-Gold title

Home Runs - Open

Run Rules - Five (5) runs per ½ inning at bat (except open inning)