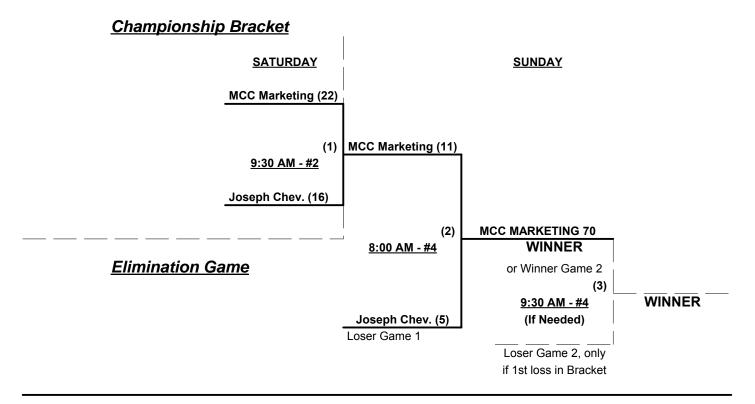

#### Men's 70/75/80/85+ Division • 4 Teams

|   | <u>Win</u> | <u>Loss</u> |   |                         | <u>Win</u> | <u>Loss</u> |   |                          |
|---|------------|-------------|---|-------------------------|------------|-------------|---|--------------------------|
|   | 2          | 1           | 1 | MCC Marketing 70's (FL) | 1          | 2           | 3 | FL Invest. Properties 80 |
| Ì | 3          | 0           | 2 | Joseph Chev. 75 (FL)    | 0          | 3           | 4 | Center for Sight 85 (FL) |

§ Teams #1-2 GIVE 7-Run equalizer in games vs. Teams #3-4 (who are VISITOR in those games)

¶ Team #3 GIVES 5-Run equalizer in ALL games vs. Team #4 (including bracket)

Format: Full (3-game) EXHIBITION Round Robin prior to Best 2 of 3 Championship Series

Teams #1-2 play Best 2 of 3 Championship Series for 70/75-Platinum title

Teams #3-4 play Best 2 of 3 Championship Series for 80/85-Gold title

Home Runs - Open

Run Rules - Five (5) runs per ½ inning at bat (except open inning)