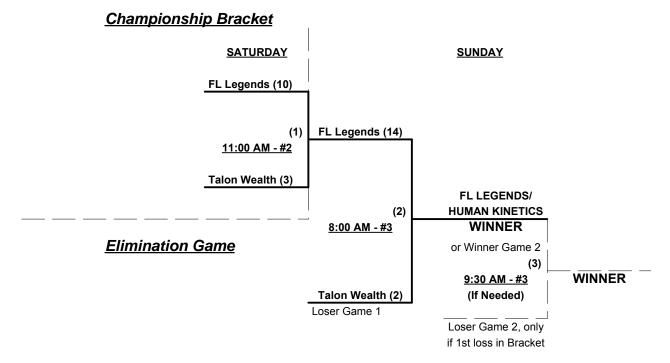

#### Men's 65/70+ Platinum Division • 6 Teams

|   | <u>Win</u> | Loss |   | <u>65-Platinum</u>          | <u>Win</u> | Loss |   | <u>70-Major+</u>          |
|---|------------|------|---|-----------------------------|------------|------|---|---------------------------|
|   | 1          | 2    | 1 | KRT Financial Services (FL) | 1          | 2    | 5 | FL Legends/Human Kinetics |
| _ | 3          | 0    | 2 | Florida Beach Boyz          | 0          | 3    | 6 | Talon Wealth Mgmt. (FL)   |
| _ | 2          | 1    | 3 | Murphy's Law 65 (FL)        |            |      |   |                           |
| _ | 2          | 1    | 4 | Voice Tech Slammers (FL)    |            |      |   |                           |

#### Friday • April 11, 2014 • Auburndale Sports Complex • Auburndale

| Time     | # | Runs | Team Name                     | Field | # | Runs |   | Team Name                   |
|----------|---|------|-------------------------------|-------|---|------|---|-----------------------------|
| 11:30 AM | 3 | 27   | Murphy's Law 65 (FL)          | 5     | 1 | 14   | § | KRT Financial Services (FL) |
| 1:00 PM  | 4 | 11   | Voice Tech Slammers (FL)      | 2     | 5 | 10   |   | FL Legends/Human Kinetics   |
| 1:00 PM  | 1 | 16   | § KRT Financial Services (FL) | 5     | 2 | 29   |   | Florida Beach Boyz          |
| 2:30 PM  | 5 | 13   | FL Legends/Human Kinetics     | 2     | 3 | 5    |   | Murphy's Law 65 (FL)        |
| 2:30 PM  | 2 | 8    | Florida Beach Boyz            | 5     | 6 | 7    |   | Talon Wealth Mgmt. (FL)     |
| 4:00 PM  | 6 | 4    | Talon Wealth Mgmt. (FL)       | 5     | 4 | 18   |   | Voice Tech Slammers (FL)    |

### Saturday • April 12, 2014 • Auburndale Sports Complex • Auburndale

| Time    | # | Runs | Team Name                 | Field | # | Runs | Team Name                     |
|---------|---|------|---------------------------|-------|---|------|-------------------------------|
| 8:00 AM | 3 | 8    | Murphy's Law 65 (FL)      | 3     | 6 | 5    | Talon Wealth Mgmt. (FL)       |
| 8:00 AM | 5 | 17   | FL Legends/Human Kinetics | 4     | 1 | 23   | ¶ KRT Financial Services (FL) |
| 8:00 AM | 4 | 12   | Voice Tech Slammers (FL)  | 5     | 2 | 18   | Florida Beach Boyz            |

- § Team #1 GIVES 5-Run OR 11-Defensive-player equalizer in ALL games vs. Teams #2-4
- ¶ Team #1 GIVES 5-Run equalizer in game vs. Team #5 (who plays with 11 defenders)

#### Seeding for 65-Platinum Double Elimination bracket commencing Saturday afternoon - See Bracket for details

**Format:** Mixed Round Robin to seed 65-Platinum double elimination bracket

Teams #1-4 play Double Elimination Bracket for 65-Platinum Championship

Teams #5-6 play Best 2 of 3 Championship Series for 70-Major+ title

Home Runs - Home Run Rule of LOWER rated team in game

Major+ = 9 per team per game, Outs Major = 6 per team per game, Outs

Run Rules - Run Rule of LOWER rated team in game