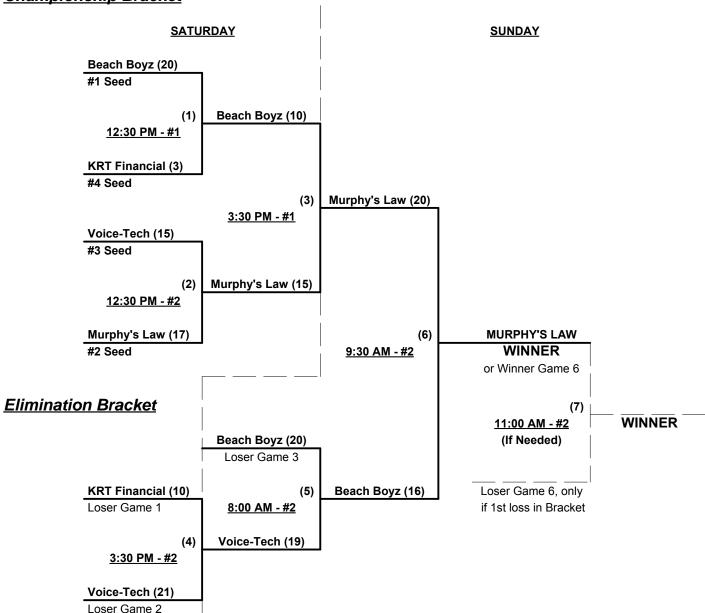

#### Men's 65/70+ Platinum Division • 6 Teams

|   | <u>Win</u> | Loss |   | <u>65-Platinum</u>          | <u>Win</u> | Loss |   | <u>70-Major+</u>          |
|---|------------|------|---|-----------------------------|------------|------|---|---------------------------|
|   | 1          | 2    | 1 | KRT Financial Services (FL) | 1          | 2    | 5 | FL Legends/Human Kinetics |
| _ | 3          | 0    | 2 | Florida Beach Boyz          | 0          | 3    | 6 | Talon Wealth Mgmt. (FL)   |
| _ | 2          | 1    | 3 | Murphy's Law 65 (FL)        |            |      |   |                           |
| _ | 2          | 1    | 4 | Voice Tech Slammers (FL)    |            |      |   |                           |

#### Friday • April 11, 2014 • Auburndale Sports Complex • Auburndale

| Time     | # | Runs | Team Name                     | Field | # | Runs |   | Team Name                   |
|----------|---|------|-------------------------------|-------|---|------|---|-----------------------------|
| 11:30 AM | 3 | 27   | Murphy's Law 65 (FL)          | 5     | 1 | 14   | § | KRT Financial Services (FL) |
| 1:00 PM  | 4 | 11   | Voice Tech Slammers (FL)      | 2     | 5 | 10   |   | FL Legends/Human Kinetics   |
| 1:00 PM  | 1 | 16   | § KRT Financial Services (FL) | 5     | 2 | 29   |   | Florida Beach Boyz          |
| 2:30 PM  | 5 | 13   | FL Legends/Human Kinetics     | 2     | 3 | 5    |   | Murphy's Law 65 (FL)        |
| 2:30 PM  | 2 | 8    | Florida Beach Boyz            | 5     | 6 | 7    |   | Talon Wealth Mgmt. (FL)     |
| 4:00 PM  | 6 | 4    | Talon Wealth Mgmt. (FL)       | 5     | 4 | 18   |   | Voice Tech Slammers (FL)    |

### Saturday • April 12, 2014 • Auburndale Sports Complex • Auburndale

| Time    | # | Runs | Team Name                 | Field | # | Runs | Team Name                     |
|---------|---|------|---------------------------|-------|---|------|-------------------------------|
| 8:00 AM | 3 | 8    | Murphy's Law 65 (FL)      | 3     | 6 | 5    | Talon Wealth Mgmt. (FL)       |
| 8:00 AM | 5 | 17   | FL Legends/Human Kinetics | 4     | 1 | 23   | ¶ KRT Financial Services (FL) |
| 8:00 AM | 4 | 12   | Voice Tech Slammers (FL)  | 5     | 2 | 18   | Florida Beach Boyz            |

- § Team #1 GIVES 5-Run OR 11-Defensive-player equalizer in ALL games vs. Teams #2-4
- ¶ Team #1 GIVES 5-Run equalizer in game vs. Team #5 (who plays with 11 defenders)

#### Seeding for 65-Platinum Double Elimination bracket commencing Saturday afternoon - See Bracket for details

**Format:** Mixed Round Robin to seed 65-Platinum double elimination bracket

Teams #1-4 play Double Elimination Bracket for 65-Platinum Championship

Teams #5-6 play Best 2 of 3 Championship Series for 70-Major+ title

Home Runs - Home Run Rule of LOWER rated team in game

Major+ = 9 per team per game, Outs Major = 6 per team per game, Outs

Run Rules - Run Rule of LOWER rated team in game