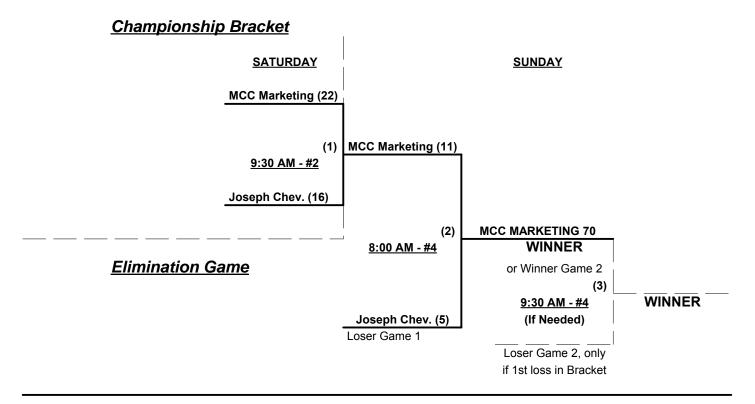

#### Men's 70/75/80/85+ Division • 4 Teams

| <u>Win</u> | Loss |   |                         | <u>Win</u> | Loss |   |                          |
|------------|------|---|-------------------------|------------|------|---|--------------------------|
| 2          | 1    | 1 | MCC Marketing 70's (FL) | 1          | 2    | 3 | FL Invest. Properties 80 |
| 3          | 0    | 2 | Joseph Chev. 75 (FL)    | 0          | 3    | 4 | Center for Sight 85 (FL) |

#### Friday • April 11, 2014 • Auburndale Sports Complex • Auburndale

| Time     | # | Runs | Team Name                | Field | # | Runs | Team Name                  |
|----------|---|------|--------------------------|-------|---|------|----------------------------|
| 8:30 AM  | 1 | 16   | MCC Marketing 70's (FL)  | 1     | 2 | 17   | Joseph Chev. 75 (FL)       |
| 8:30 AM  | 4 | 5    | Center for Sight 85 (FL) | 5     | 3 | 35   | ¶ FL Invest. Properties 80 |
| 10:00 AM | 2 | 19   | § Joseph Chev. 75 (FL)   | 1 1   | 4 | 10   | Center for Sight 85 (FL)   |
| 10:00 AM | 3 | 11   | FL Invest. Properties 80 | 5     | 1 | 28   | § MCC Marketing 70's (FL)  |

#### Saturday • April 12, 2014 • Auburndale Sports Complex • Auburndale

| Time    | # | Runs | Team Name                 | Field | # | Runs | Team Name                |
|---------|---|------|---------------------------|-------|---|------|--------------------------|
| 8:00 AM | 2 | 18   | § Joseph Chev. 75 (FL)    | 1     | 3 | 13   | FL Invest. Properties 80 |
| 8:00 AM | 1 | 25   | § MCC Marketing 70's (FL) | 2     | 4 | 12   | Center for Sight 85 (FL) |

§ Teams #1-2 GIVE 7-Run equalizer in games vs. Teams #3-4 (who are VISITOR in those games)

¶ Team #3 GIVES 5-Run equalizer in ALL games vs. Team #4 (including bracket)

Format: Full (3-game) EXHIBITION Round Robin prior to Best 2 of 3 Championship Series

Teams #1-2 play Best 2 of 3 Championship Series for 70/75-Platinum title

Teams #3-4 play Best 2 of 3 Championship Series for 80/85-Gold title

Home Runs - Open

Run Rules - Five (5) runs per ½ inning at bat (except open inning)