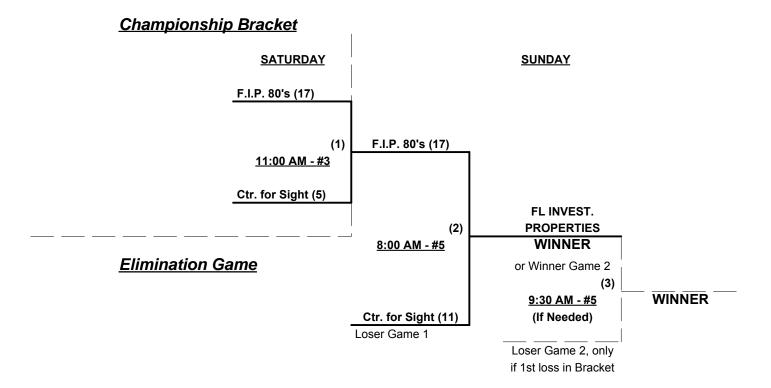

#### Men's 70/75/80/85+ Division • 4 Teams

| <u>Win</u> | Loss |   |                         | <u>Win</u> | Loss |   |                          |
|------------|------|---|-------------------------|------------|------|---|--------------------------|
| 2          | 1    | 1 | MCC Marketing 70's (FL) | 1          | 2    | 3 | FL Invest. Properties 80 |
| 3          | 0    | 2 | Joseph Chev. 75 (FL)    | 0          | 3    | 4 | Center for Sight 85 (FL) |

#### Friday • April 11, 2014 • Auburndale Sports Complex • Auburndale

| Time     | # | Runs | Team Name                | Field | # | Runs | Team Name                  |
|----------|---|------|--------------------------|-------|---|------|----------------------------|
| 8:30 AM  | 1 | 16   | MCC Marketing 70's (FL)  | 1     | 2 | 17   | Joseph Chev. 75 (FL)       |
| 8:30 AM  | 4 | 5    | Center for Sight 85 (FL) | 5     | 3 | 35   | ¶ FL Invest. Properties 80 |
| 10:00 AM | 2 | 19   | § Joseph Chev. 75 (FL)   | 1 1   | 4 | 10   | Center for Sight 85 (FL)   |
| 10:00 AM | 3 | 11   | FL Invest. Properties 80 | 5     | 1 | 28   | § MCC Marketing 70's (FL)  |

#### Saturday • April 12, 2014 • Auburndale Sports Complex • Auburndale

| Time    | # | Runs | Team Name                 | Field | # | Runs | Team Name                |
|---------|---|------|---------------------------|-------|---|------|--------------------------|
| 8:00 AM | 2 | 18   | § Joseph Chev. 75 (FL)    | 1     | 3 | 13   | FL Invest. Properties 80 |
| 8:00 AM | 1 | 25   | § MCC Marketing 70's (FL) | 2     | 4 | 12   | Center for Sight 85 (FL) |

§ Teams #1-2 GIVE 7-Run equalizer in games vs. Teams #3-4 (who are VISITOR in those games)

¶ Team #3 GIVES 5-Run equalizer in ALL games vs. Team #4 (including bracket)

Format: Full (3-game) EXHIBITION Round Robin prior to Best 2 of 3 Championship Series

Teams #1-2 play Best 2 of 3 Championship Series for 70/75-Platinum title

Teams #3-4 play Best 2 of 3 Championship Series for 80/85-Gold title

Home Runs - Open

Run Rules - Five (5) runs per ½ inning at bat (except open inning)

#### Men's 80/85+ Gold Division • 2 Teams