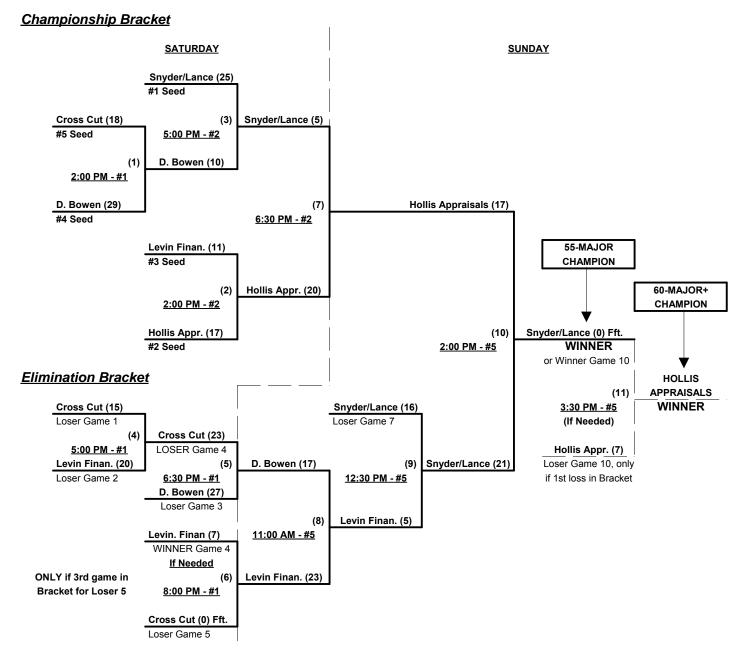

ng 55-Major AND 60-Major+ teams earn 1st place awards and 2015 T.O.C. bid

Home Runs - Home Run Rule of LOWER rated team in game

Major+ = 9 per team per game, Outs

Major = 6 per team per game, Outs

Run Rules - Run Rule of LOWER rated team in game

Major+ Rule: 7 runs per ½ inning at bat (except open inning)
Major Rule: 5 runs per ½ inning at bat (except open inning)

Mercy Rule - Major+ vs. Major+ games ONLY • 15 Runs after 5 innings

Time Limits - RR = 65 + open inn. • Bracket = 70 + open inn. • Championship game(s) = 7 innings full

**NOTE** SSUSA Official Rulebook §9.5 (Retrieving Home Run Balls) will be strictly enforced.

Tie Breakers - Head to head (in full RR only), least runs allowed, run differential, coin toss



Rev. 04/13/2014

#### Men's 55/60+ Platinum Division • 5 Teams





Rev. 04/13/2014

#### Men's 55/60+ Gold Division • 5 Teams

| <u>Win</u> | <u>Loss</u> |   |                    | <u>Win</u> | <u>Loss</u> |   |                   |
|------------|-------------|---|--------------------|------------|-------------|---|-------------------|
| 2          | 1           | 1 | Ballbusters (FL)   | 2          | 2           | 3 | Silver Foxes (FL) |
| 3          | 0           | 2 | South Florida Heat | 0          | 4           | 4 | Elite 60's (GA)   |
|            |             |   |                    | 2          | 2           | 5 | Slug-A-Bug (FL)   |

### Friday • April 11, 2014 • Auburndale Sports Complex • Auburndale

| Time     | # | Runs | Team Name            | Field | # | Runs | Team Name            |
|----------|---|------|----------------------|-----