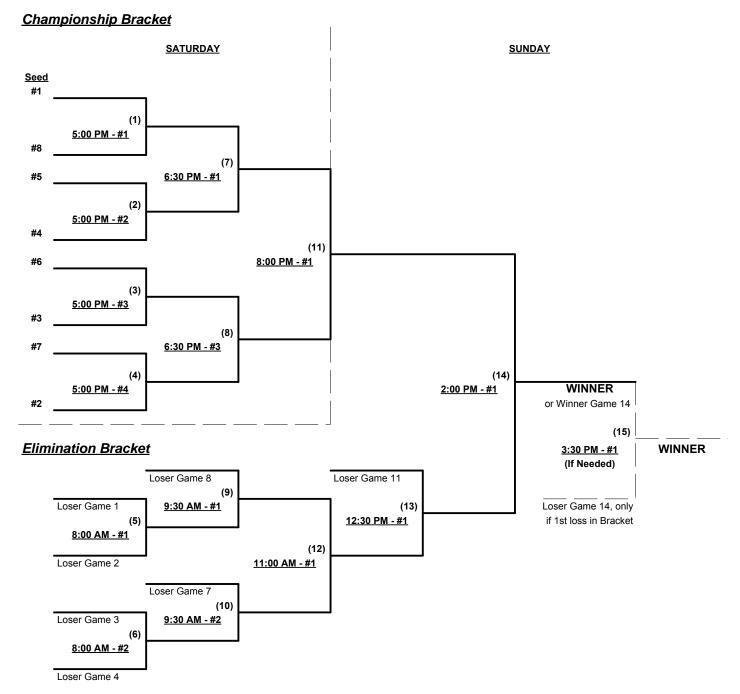

#### Seeding for Gold Division Double Elimination bracket commencing Saturday afternoon • See bracket

Format: Two (2) game Round Robin to seed Gold Division Double Elimination bracket

Home Runs - Home Run rule of LOWER rated team in game

Major+ = 9 per team per game, Outs

Major = 6 per team per game, Outs

NOTE SSUSA Official Rulebook §9.5 (Retrieving Home Run Balls) will be strictly enforced.

Run Rules - 5 runs per ½ inning at bat (except open inning) • 7 runs if Major+ vs. Major+ game

Time Limits - RR = 65 + open inn. • Bracket = 70 + open inn. • Championship game(s) = 7 innings full

Mercy Rule - Fifteen (15) runs after 5 innings • Major+ vs. Major+ games ONLY

Tie Breakers - Head to head (in full RR only), least runs allowed, run differential, coin toss