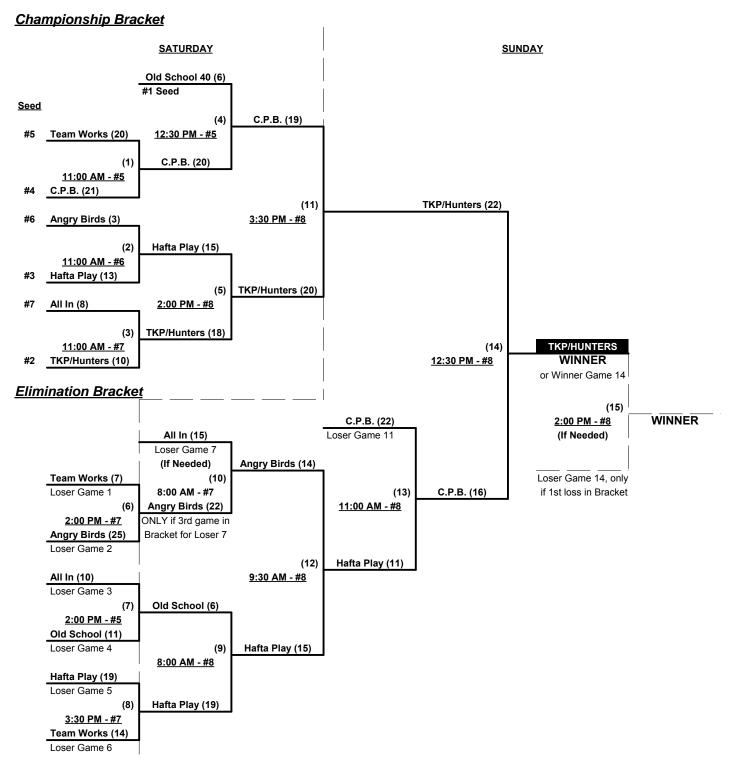

### Women's 40+ Masters Major Division • 7 Teams

|   | <u>Win</u> | <u>Loss</u> |   |                  | <u>Win</u> | <u>Loss</u> |   |                      |
|---|------------|-------------|---|------------------|------------|-------------|---|----------------------|
|   | 0          | 2           | 1 | All In (CA)      | 2          | 0           | 5 | Old School 40's (CA) |
| _ | 1          | 1           | 2 | Angry Birds (CA) | 1          | 1           | 6 | TKP/Hunters (CA)     |
| _ | 1          | 1           | 3 | C.P.B. (MI)      | 1          | 1           | 7 | Team Works (VA)      |
| _ | 1          | 1           | 4 | Hafta Play (CΔ)  |            |             | • |                      |

Seeding for 40-Major Three-game-guarantee bracket commencing Saturday morning - See Bracket for details

Format: Two (2) game Round Robin to seed 40-Major Three-game-guarantee bracket

Home Runs - Major = 6 per team per game, Outs