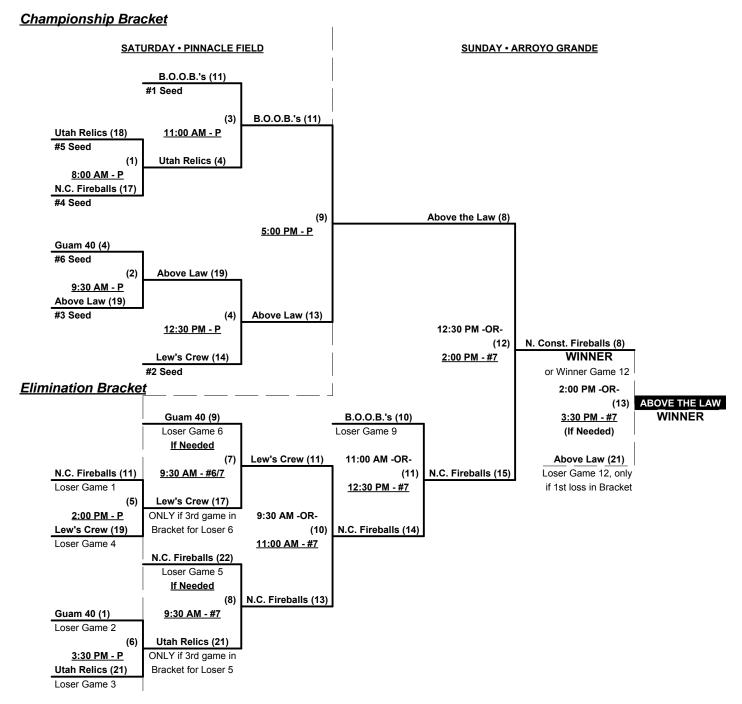

### Women's 40+ Masters AA Division • 6 Teams

| <u>Win</u> | Loss |   |                    | <u>Win</u> | <u>Loss</u> |   |                           |
|------------|------|---|--------------------|------------|-------------|---|---------------------------|
| 2          | 0    | 1 | Above The Law (MO) | 0          | 2           | 4 | Lew's Crew/Exceed. (MD)   |
| 1          | 1    | 2 | B.O.O.B.'s (CA)    | 1          | 1           | 5 | Utah Relics (UT)          |
| 1          | 1    | 3 | Guam Women's       | 1          | 1           | 6 | No. Const. Fireballs (MA) |

Seeding for 40-AA Three-game-guarantee bracket commencing Saturday morning • See bracket for details

Format: Two (2) game Round Robin to seed 40-AA Three-game-guarantee Bracket

Home Runs - AA = 1 per team per game, Outs

Tie Breakers - Head to head (in full RR only), least runs allowed, run differential, coin toss

Schedule Subject to Change at Discretion of Tournament and Field Directors