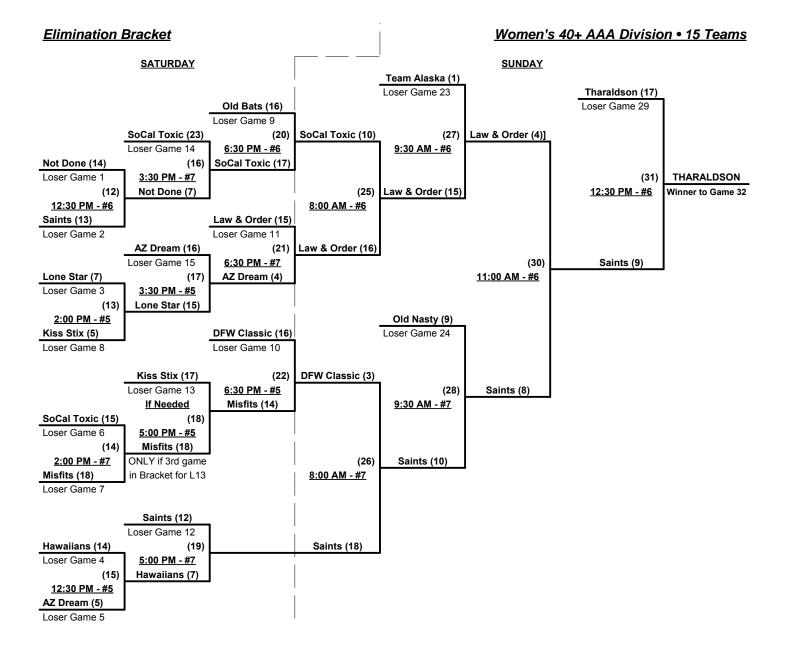

### Women's 40+ Masters AAA Division • 15 Teams

|   | <u>Win</u> | <u>Loss</u> |   |                          | <u>Win</u> | <u>Loss</u> |    |                          |
|---|------------|-------------|---|--------------------------|------------|-------------|----|--------------------------|
|   | 0          | 2           | 1 | Arizona Dream Team 40    | 0          | 2           | 9  | Old Bats (CA)            |
|   | 0          | 2           | 2 | DFW Classics (TX)        | 1          | 1           | 10 | Old Nasty Curves (CA)    |
| • | 1          | 1           | 3 | Hawaiians (HI)           | 0          | 2           | 11 | Saints 40 (AZ)           |
| • | 2          | 0           | 4 | Kiss Our Stix (CA)       | 1          | 1           | 12 | SoCal Toxic (CA)         |
|   | 2          | 0           | 5 | Law and Order (MO)       | 2          | 0           | 13 | Team AK/Power Bush (AK)  |
| • | 2          | 0           | 6 | Lone Star Elite (TX)     | 1          | 1           | 14 | Tharaldson Softball (NV) |
| • | 0          | 2           | 7 | Misfits (CA)             | 2          | 0           | 15 | Twisted Fossils (MA)     |
| • | 1          | 1           | 8 | Not Done Yet Ladies (MO) |            |             | -  |                          |

Seeding for 40-AAA Three-game-guarantee bracket commencing Saturday morning • See bracket for details

Format: Two (2) game Round Robin to seed 40-AAA Three-game-guarantee bracket

Home Runs - AAA = 3 per team per game, Outs

Tie Breakers - Head to head (in full RR only), least runs allowed, run differential, coin toss

Schedule Subject to Change at Discretion of Tournament and Field Directors

11:00 AM - #5 Misfits (7) #15 Seed